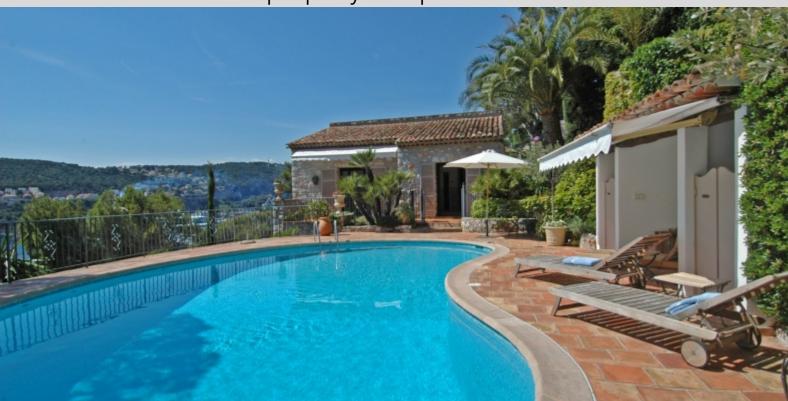

#### **DESCRIPTIVE:**

Magnificent Provencal style villa, located in a calm and residential environment in the heart of Cap Ferrat. The villa, on two floors, consists of: entrance hall, living room with fireplace, dining room, fully equipped kitchen, 5 bedrooms with en-suite bathrooms and a Master Suite. It has a superb view over the Villefranche Bay and has direct access to the sea. The famous beaches "Paloma" and "Passable" are nearby. The 4100sq m plot offers a large Provencal-style garden and a heated swimming pool hidden away from view.

It is equipped with air conditioned, alarm, video surveillance, sauna and has a garage and 3 parking spaces.

REF: LF37

|                                        | DETAILS             |
|----------------------------------------|---------------------|
| $\stackrel{\uparrow}{\longrightarrow}$ | *470 m²             |
|                                        | Excellent condition |
|                                        | 6                   |
| <b>Ø</b>                               | Facing west         |
| <b>(</b>                               | Sea view            |