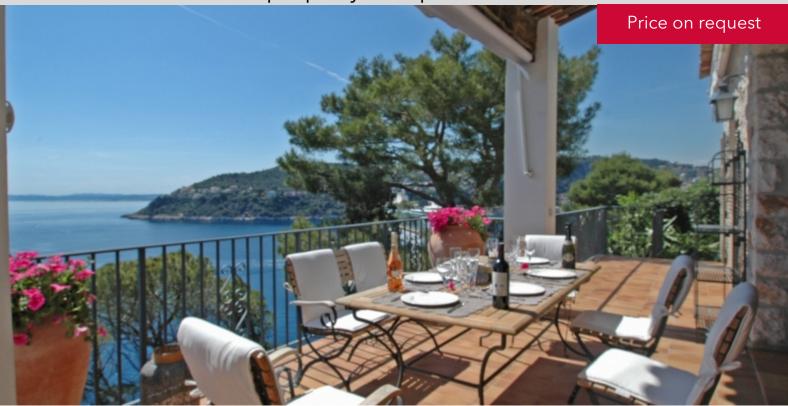

#### **DESCRIPTIVE:**

Magnificent Provencal style villa, located in a calm and residential environment in the heart of Cap Ferrat. The villa, on two floors, consists of: entrance hall, living room with fireplace, dining room, fully equipped kitchen, 5 bedrooms with en-suite bathrooms and a Master Suite. It has a superb view over the Villefranche Bay and has direct access to the sea. The famous beaches "Paloma" and "Passable" are nearby. The 4100sq m plot offers a large Provencal-style garden and a heated swimming pool hidden away from view.

It is equipped with air conditioned, alarm, video surveillance, sauna and has a garage and 3 parking spaces.

REF: LF37

|                                        | DETAILS             |
|----------------------------------------|---------------------|
| $\stackrel{\uparrow}{\longrightarrow}$ | *470 m²             |
|                                        | Excellent condition |
|                                        | 6                   |
| <b>Ø</b>                               | Facing west         |
| <b>(</b>                               | Sea view            |