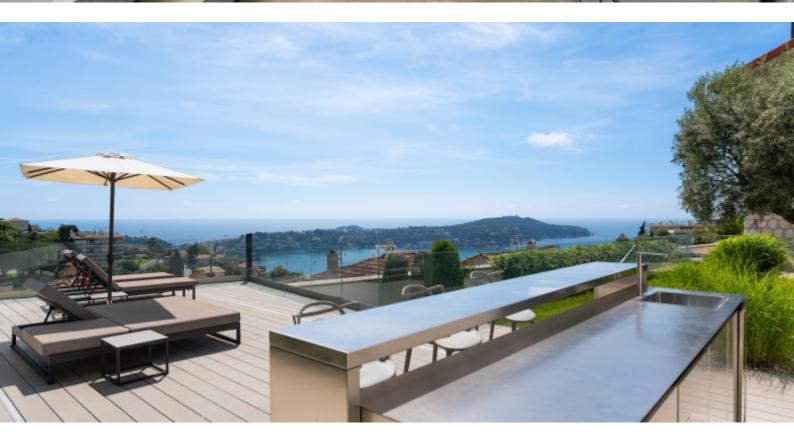

The semi-professional kitchen is designed, among other things, for receptions. It opens onto a terrace enjoying an incredible view.

In the main house, four bedrooms have all been designed to offer absolute comfort. On the upper level of the living space, a master suite with private shower room and terrace. On level -1, a bedroom with en-suite bathroom as well as separate WC. On level -2 two other bedrooms, including a suite with bathroom and the other with separate shower room, both supplemented by a WC.

A 65SQ.M independent house guarantees the privacy of guests while offering them a luxurious setting. It has two bedrooms, including a living room-bedroom, and a shower room with WC.

The garden of approximately 1500SQ.M benefits from a heated swimming pool, a large jacuzzi and an outdoor bar.