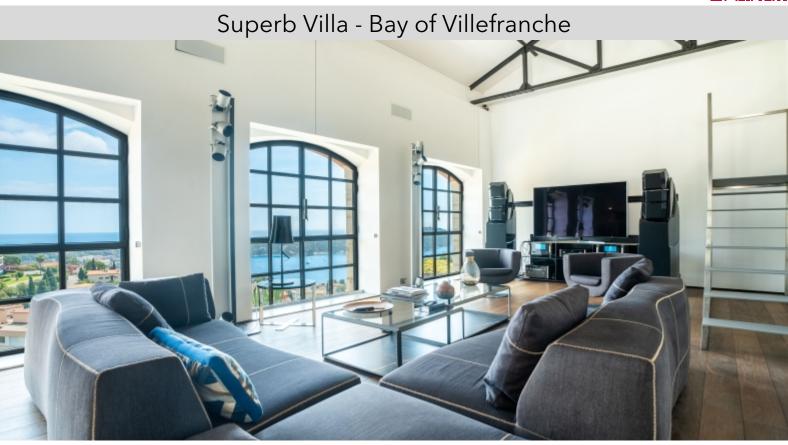

On its three levels and its 550SQ.M of living space, every detail has been designed to combine space and brightness.

The volumes of the reception rooms are breathtaking: the living room of more than 300 m<sup>2</sup> is a tribute to industrial design with its high ceilings, exposed metal beams and large workshop-style windows.

The semi-professional kitchen is designed, among other things, for receptions. It opens onto a terrace enjoying an incredible view.

In the main house, four bedrooms have all been designed to offer absolute comfort. On the upper level of the living space, a master suite with private shower room and terrace. On level -1, a bedroom with en-suite bathroom as well as separate WC. On level -2 two other bedrooms, including a suite with bathroom and the other with separate shower room, both supplemented by a WC.