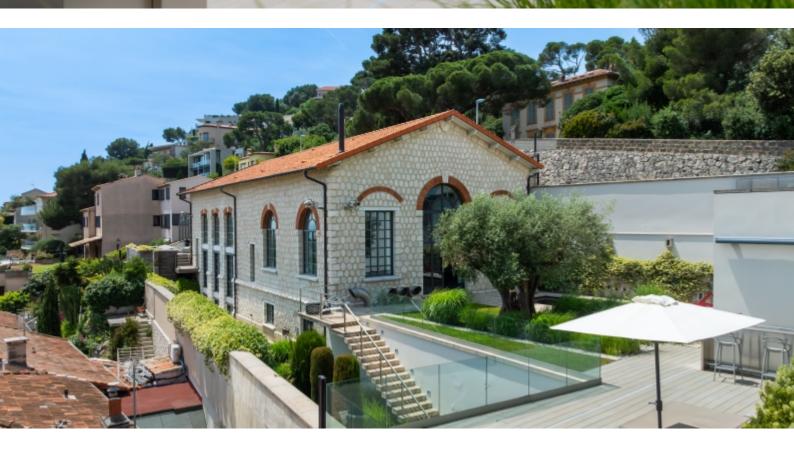

#### **DESCRIPTIVE:**

Located in Villefranche-sur-Mer in a dominant position, just 20 minutes from Monaco and 30 minutes from Nice airport, this superb villa is available for seasonal rental. Built in 1910 and recently renovated, it faces Cap-Ferrat, it wonderfully combines the loft spirit and contemporary design in an enchanting location.

A 65SQ.M independent house guarantees the privacy of guests while offering them a luxurious setting. It has two bedrooms, including a living room-bedroom, and a shower room with WC.

The garden of approximately 1500SQ.M benefits from a heated swimming pool, a large jacuzzi and an outdoor bar.