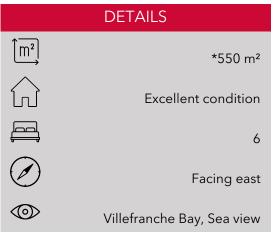

On its three levels and its 550SQ.M of living space, every detail has been designed to combine space and brightness.

The volumes of the reception rooms are breathtaking: the living room of more than 300 m<sup>2</sup> is a tribute to industrial design with its high ceilings, exposed metal beams and large workshop-style windows.

The semi-professional kitchen is designed, among other things, for receptions. It opens onto a terrace enjoying an incredible view.

In the main house, four bedrooms have all been designed to offer absolute comfort. On the upper level of the living space, a master suite with private shower room and terrace. On level -1, a bedroom with en-suite bathroom as well as separate WC. On level -2 two other bedrooms, including a suite with bathroom and the other with separate shower room, both supplemented by a WC.

A 65SQ.M independent house guarantees the privacy of guests while offering them a luxurious setting. It has two bedrooms, including a living room-bedroom, and a shower room with WC.

The garden of approximately 1500SQ.M benefits from a heated swimming pool, a large jacuzzi and an outdoor bar.

An indoor parking space completes this property.

**REF: LF374** 

\*marketable surface area

This document does not form part of any offer or contract. All measurements, areas and distances are approximate. The information and plans contained herein are believed to be correct, however, their accuracy is not guaranteed. The photographs show only certain parts of the property at the time they were taken. This offer is subject to change of price or other conditions, without prior notice.