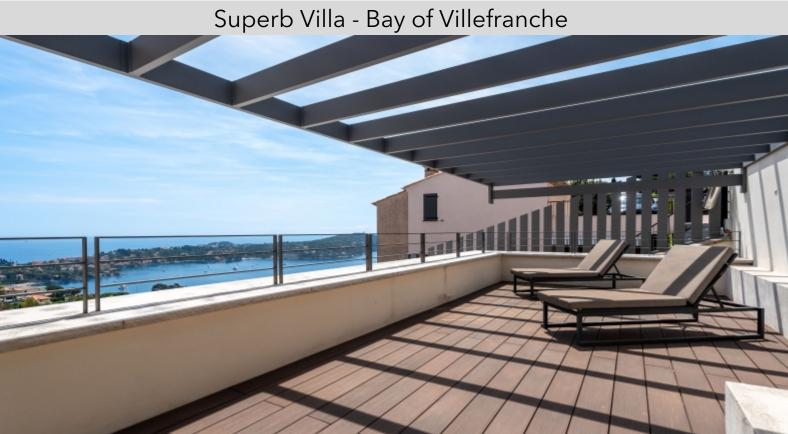

#### **DESCRIPTIVE:**

Located in Villefranche-sur-Mer in a dominant position, just 20 minutes from Monaco and 30 minutes from Nice airport, this superb villa is available for seasonal rental. Built in 1910 and recently renovated, it faces Cap-Ferrat, it wonderfully combines the loft spirit and contemporary design in an enchanting location.

On its three levels and its 550SQ.M of living space, every detail has been designed to combine space and brightness.

The volumes of the reception rooms are breathtaking: the living room of more than 300 m<sup>2</sup> is a tribute to industrial design with its high ceilings, exposed metal beams and large workshop-style windows.

The semi-professional kitchen is designed, among other things, for receptions. It opens onto a terrace enjoying an incredible view.

In the main house, four bedrooms have all been designed to offer absolute comfort. On the upper level of the living space, a master suite with private shower room and terrace. On level -1, a bedroom with en-suite bathroom as well as separate WC. On level -2 two other bedrooms, including a suite with bathroom and the other with separate shower room, both supplemented by a WC.