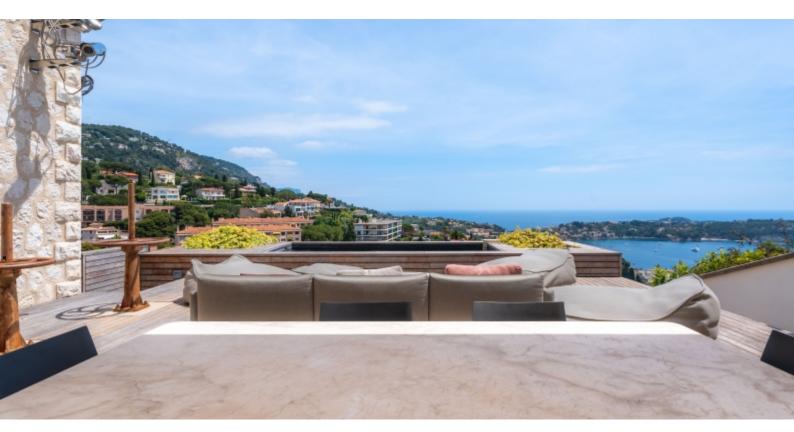

The semi-professional kitchen is designed, among other things, for receptions. It opens onto a terrace enjoying an incredible view.

In the main house, four bedrooms have all been designed to offer absolute comfort. On the upper level of the living space, a master suite with private shower room and terrace. On level -1, a bedroom with en-suite bathroom as well as separate WC. On level -2 two other bedrooms, including a suite with bathroom and the other with separate shower room, both supplemented by a WC.