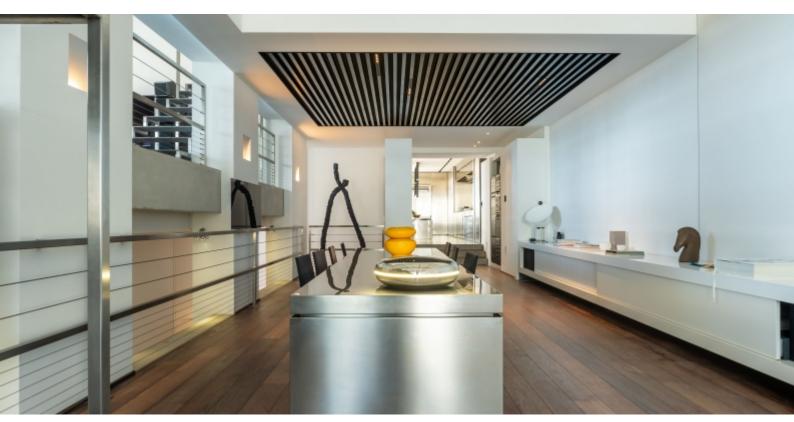

On its three levels and its 550SQ.M of living space, every detail has been designed to combine space and brightness.

The volumes of the reception rooms are breathtaking: the living room of more than 300 m<sup>2</sup> is a tribute to industrial design with its high ceilings, exposed metal beams and large workshop-style windows.