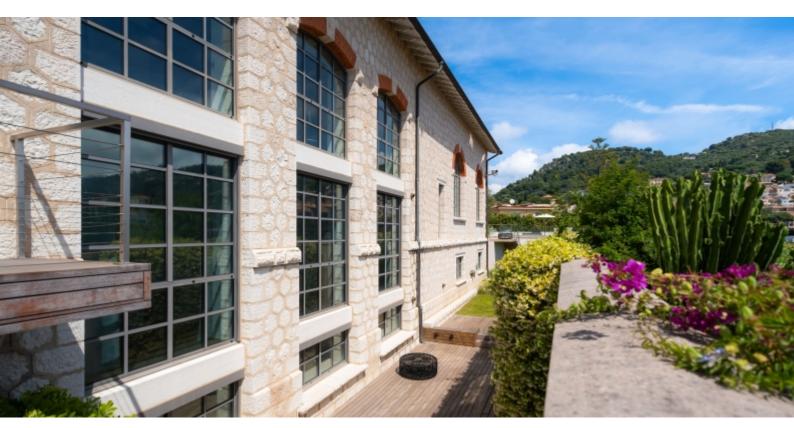

On its three levels and its 550SQ.M of living space, every detail has been designed to combine space and brightness.

The volumes of the reception rooms are breathtaking: the living room of more than 300 m<sup>2</sup> is a tribute to industrial design with its high ceilings, exposed metal beams and large workshop-style windows.