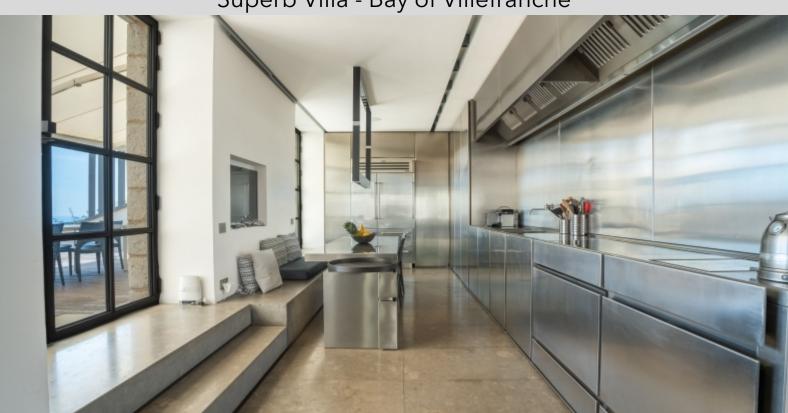

The semi-professional kitchen is designed, among other things, for receptions. It opens onto a terrace enjoying an incredible view.

In the main house, four bedrooms have all been designed to offer absolute comfort. On the upper level of the living space, a master suite with private shower room and terrace. On level -1, a bedroom with en-suite bathroom as well as separate WC. On level -2 two other bedrooms, including a suite with bathroom and the other with separate shower room, both supplemented by a WC.