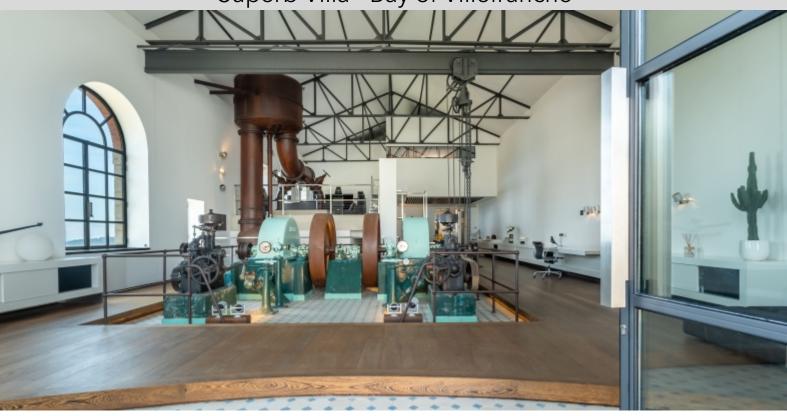

On its three levels and its 550SQ.M of living space, every detail has been designed to combine space and brightness.

The volumes of the reception rooms are breathtaking: the living room of more than 300 m<sup>2</sup> is a tribute to industrial design with its high ceilings, exposed metal beams and large workshop-style windows.