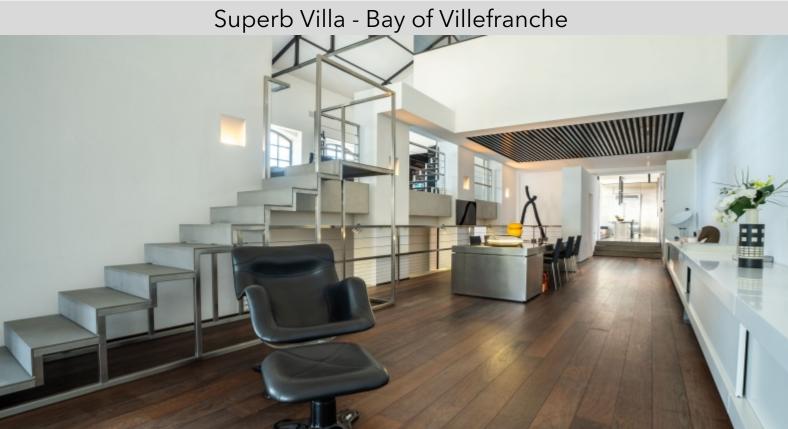

On its three levels and its 550SQ.M of living space, every detail has been designed to combine space and brightness.

The volumes of the reception rooms are breathtaking: the living room of more than 300 m<sup>2</sup> is a tribute to industrial design with its high ceilings, exposed metal beams and large workshop-style windows.