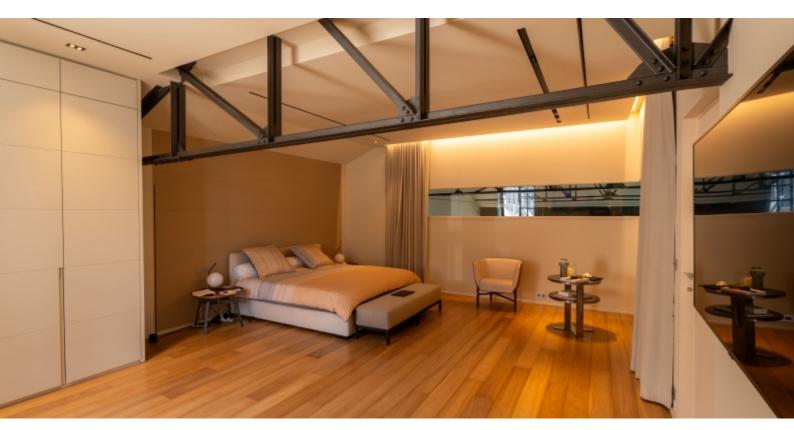

On its three levels and its 550SQ.M of living space, every detail has been designed to combine space and brightness.

The volumes of the reception rooms are breathtaking: the living room of more than 300 m<sup>2</sup> is a tribute to industrial design with its high ceilings, exposed metal beams and large workshop-style windows.

The semi-professional kitchen is designed, among other things, for receptions. It opens onto a terrace enjoying an incredible view.

In the main house, four bedrooms have all been designed to offer absolute comfort. On the upper level of the living space, a master suite with private shower room and terrace. On level -1, a bedroom with en-suite bathroom as well as separate WC. On level -2 two other bedrooms, including a suite with bathroom and the other with separate shower room, both supplemented by a WC.