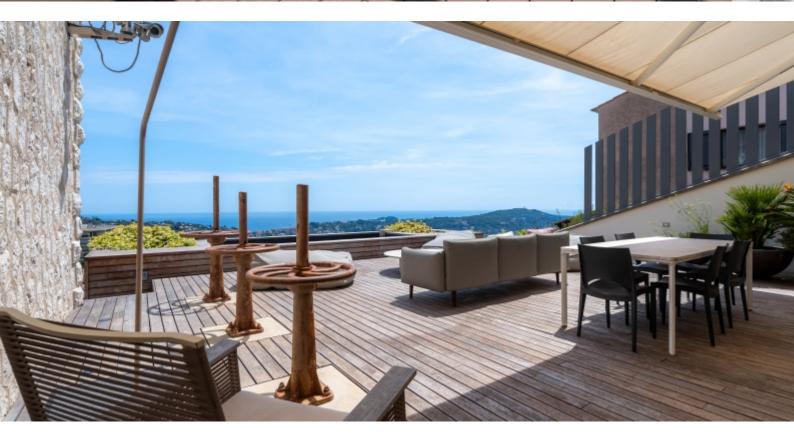

The semi-professional kitchen is designed, among other things, for receptions. It opens onto a terrace enjoying an incredible view.

In the main house, four bedrooms have all been designed to offer absolute comfort. On the upper level of the living space, a master suite with private shower room and terrace. On level -1, a bedroom with en-suite bathroom as well as separate WC. On level -2 two other bedrooms, including a suite with bathroom and the other with separate shower room, both supplemented by a WC.