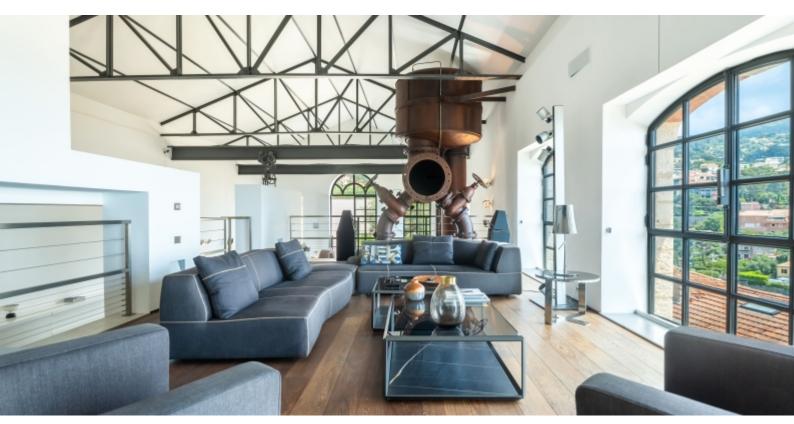

On its three levels and its 550SQ.M of living space, every detail has been designed to combine space and brightness.

The volumes of the reception rooms are breathtaking: the living room of more than 300 m<sup>2</sup> is a tribute to industrial design with its high ceilings, exposed metal beams and large workshop-style windows.