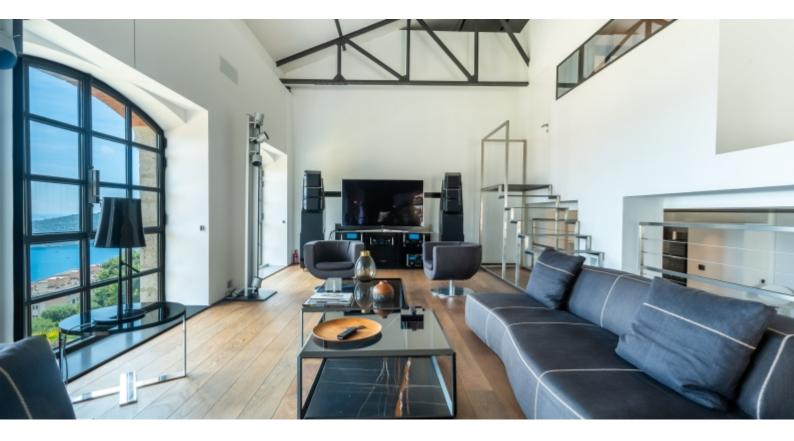

On its three levels and its 550SQ.M of living space, every detail has been designed to combine space and brightness.

The volumes of the reception rooms are breathtaking: the living room of more than 300 m<sup>2</sup> is a tribute to industrial design with its high ceilings, exposed metal beams and large workshop-style windows.