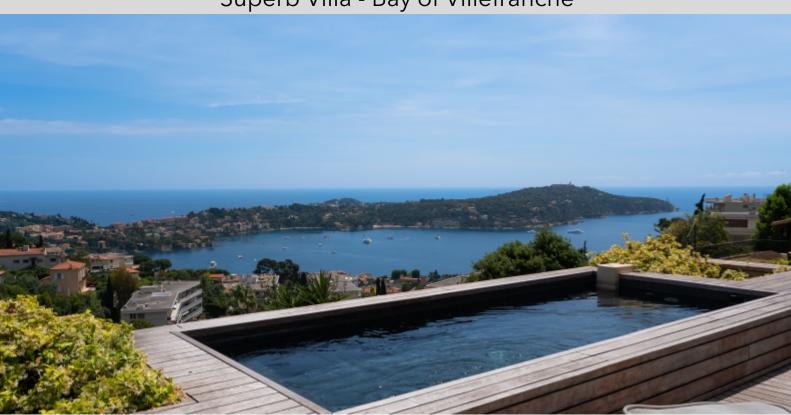

A 65SQ.M independent house guarantees the privacy of guests while offering them a luxurious setting. It has two bedrooms, including a living room-bedroom, and a shower room with WC.

The garden of approximately 1500SQ.M benefits from a heated swimming pool, a large jacuzzi and an outdoor bar.