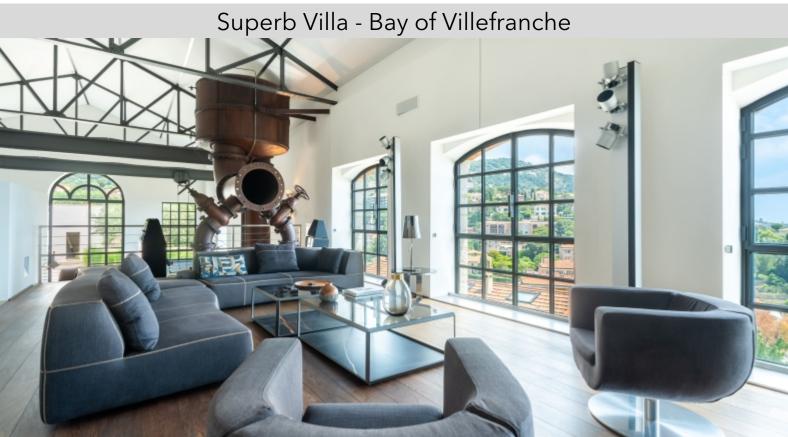

On its three levels and its 550SQ.M of living space, every detail has been designed to combine space and brightness.

The volumes of the reception rooms are breathtaking: the living room of more than 300 m<sup>2</sup> is a tribute to industrial design with its high ceilings, exposed metal beams and large workshop-style windows.