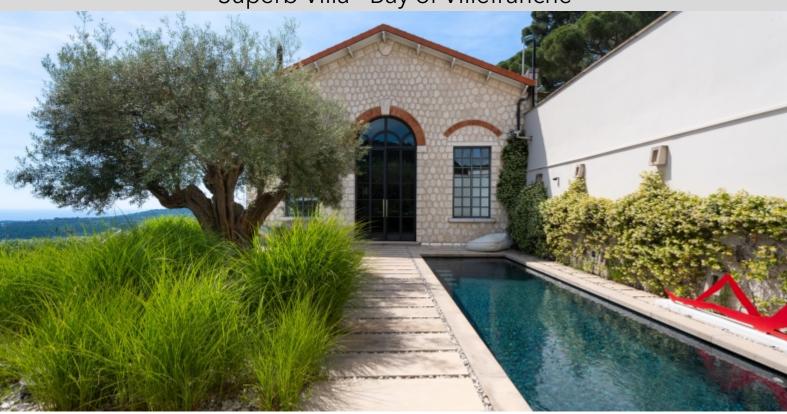

A 65SQ.M independent house guarantees the privacy of guests while offering them a luxurious setting. It has two bedrooms, including a living room-bedroom, and a shower room with WC.

The garden of approximately 1500SQ.M benefits from a heated swimming pool, a large jacuzzi and an outdoor bar.