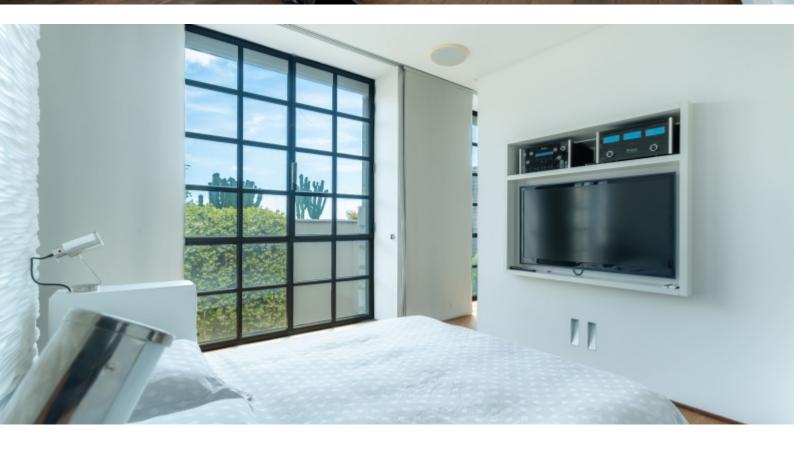

The semi-professional kitchen is designed, among other things, for receptions. It opens onto a terrace enjoying an incredible view.

In the main house, four bedrooms have all been designed to offer absolute comfort. On the upper level of the living space, a master suite with private shower room and terrace. On level -1, a bedroom with en-suite bathroom as well as separate WC. On level -2 two other bedrooms, including a suite with bathroom and the other with separate shower room, both supplemented by a WC.