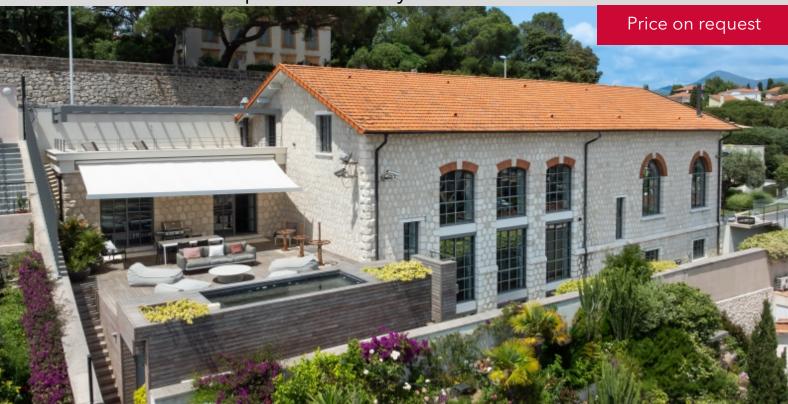

Superb Villa - Bay of Villefranche

#### **DESCRIPTIVE:**

Located in Villefranche-sur-Mer in a dominant position, just 20 minutes from Monaco and 30 minutes from Nice airport, this superb villa is available for seasonal rental. Built in 1910 and recently renovated, it faces Cap-Ferrat, it wonderfully combines the loft spirit and contemporary design in an enchanting location.

On its three levels and its 550SQ.M of living space, every detail has been designed to combine space and brightness.

The volumes of the reception rooms are breathtaking: the living room of more than 300 m<sup>2</sup> is a tribute to industrial design with its high ceilings, exposed metal beams and large workshop-style windows.