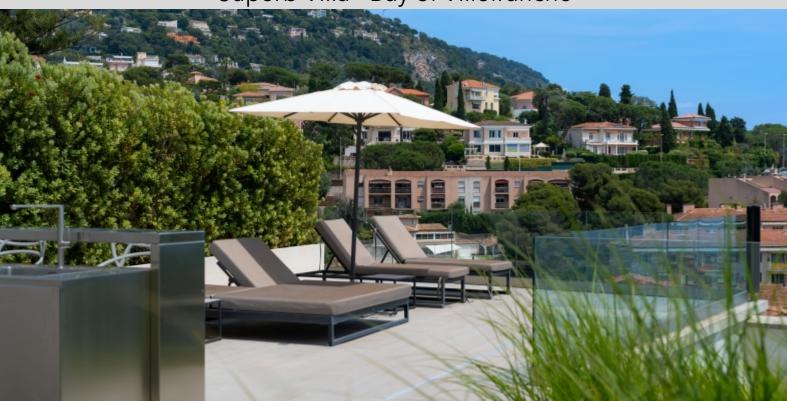

A 65SQ.M independent house guarantees the privacy of guests while offering them a luxurious setting. It has two bedrooms, including a living room-bedroom, and a shower room with WC.

The garden of approximately 1500SQ.M benefits from a heated swimming pool, a large jacuzzi and an outdoor bar.