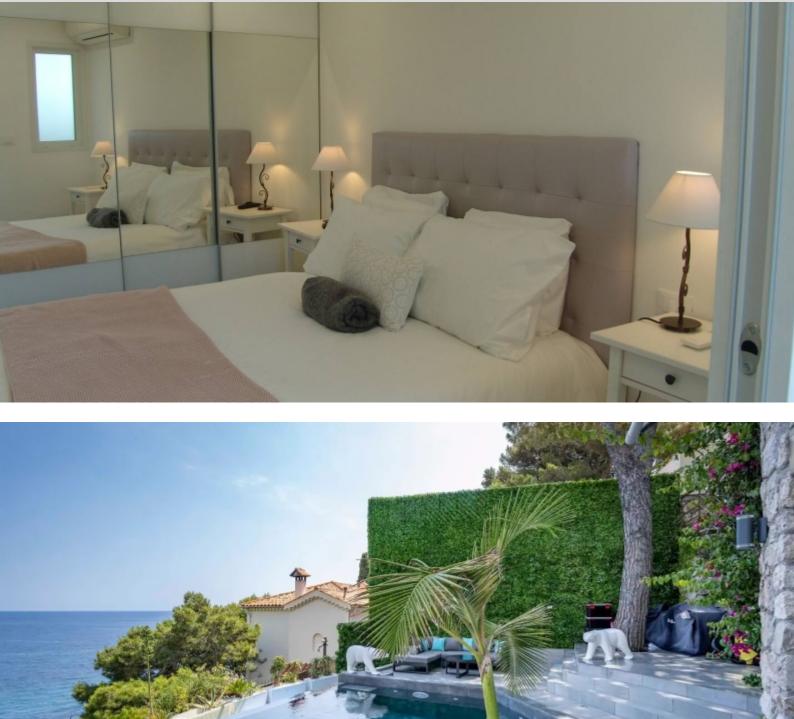

#### DESCRIPTIVE :

First line in the immediate proximity to Monaco.

Exceptional location for this superb duplex apartment, recently and tastefully renovated.

It benefits from a breathtaking view as well as a privileged position with private access to the Cap d'Ail coastal path.

It has all the advantages of a villa and has two private entrances from the garage or the outside.

It consists of:

- On the ground floor: Living/dining room, fully fitted open kitchen, bedroom with shower room, WC and terrace.

- On garden floor: 2 bedrooms, a bathroom, a 110m2 garden terrace as well as a private heated swimming pool

The apartment has an indoor parking space.

High-end services with home automation in a discreet setting and a natural environment.