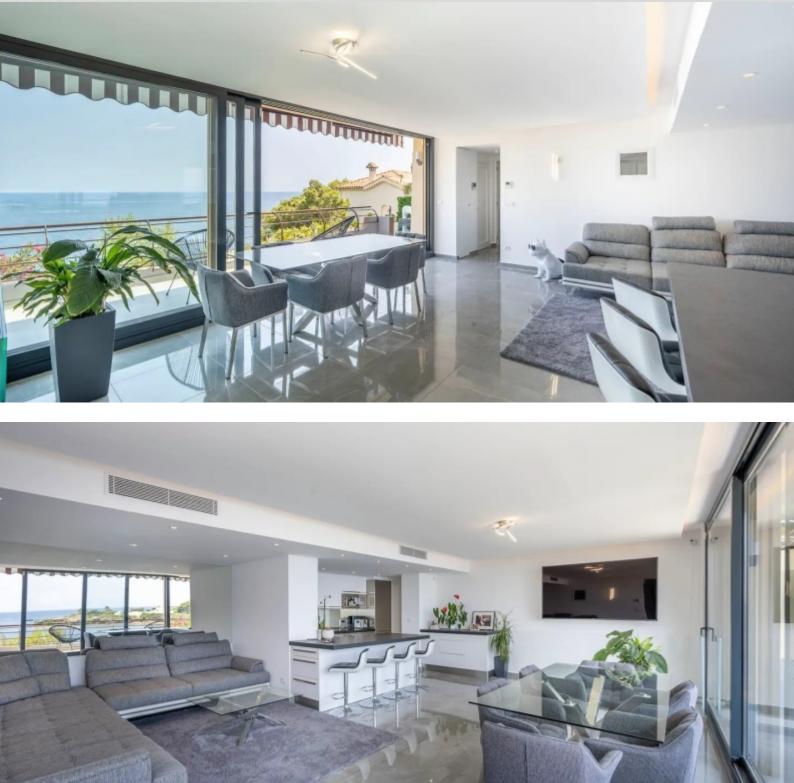

It has all the advantages of a villa and has two private entrances from the garage or the outside.

It consists of:

- On the ground floor: Living/dining room, fully fitted open kitchen, bedroom with shower room, WC and terrace.