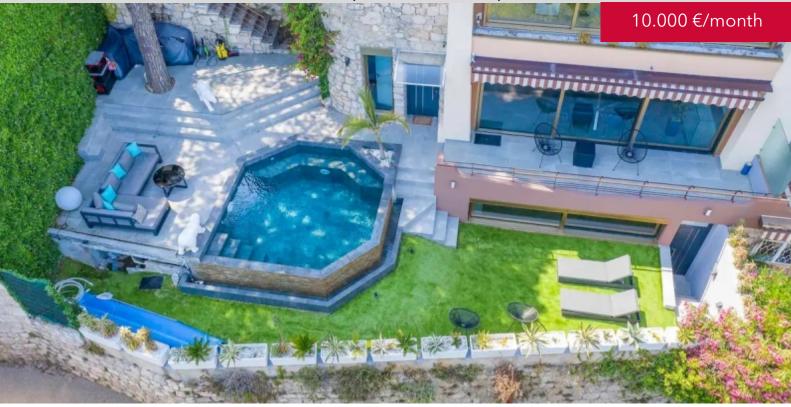

- On garden floor: 2 bedrooms, a bathroom, a 110m2 garden terrace as well as a private heated swimming pool

The apartment has an indoor parking space.

High-end services with home automation in a discreet setting and a natural environment.