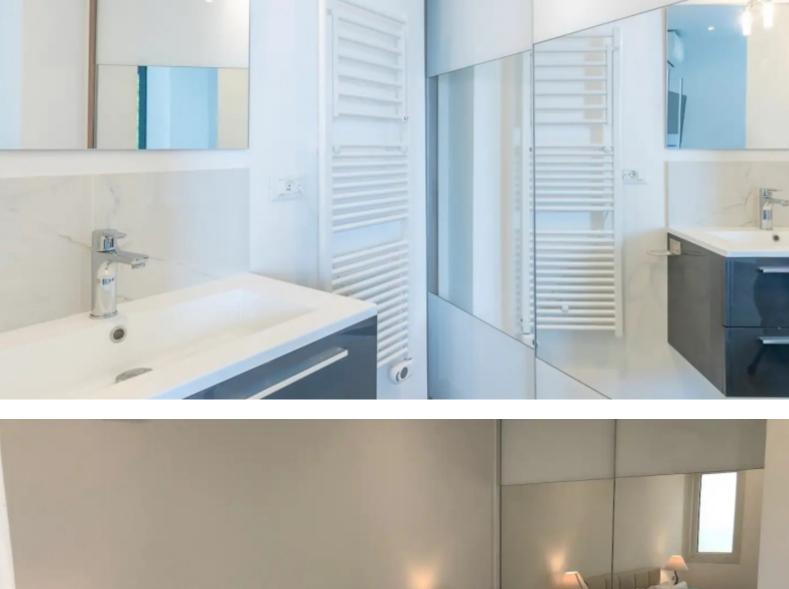

It has all the advantages of a villa and has two private entrances from the garage or the outside.

It consists of:

- On the ground floor: Living/dining room, fully fitted open kitchen, bedroom with shower room, WC and terrace.

- On garden floor: 2 bedrooms, a bathroom, a 110m2 garden terrace as well as a private heated swimming pool

The apartment has an indoor parking space.

High-end services with home automation in a discreet setting and a natural environment.