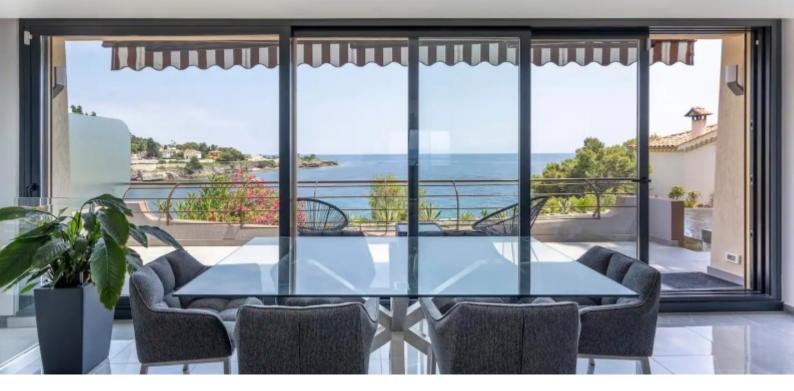

#### DESCRIPTIVE :

First line in the immediate proximity to Monaco.

Exceptional location for this superb duplex apartment, recently and tastefully renovated.

It benefits from a breathtaking view as well as a privileged position with private access to the Cap d'Ail coastal path.

It has all the advantages of a villa and has two private entrances from the garage or the outside.

It consists of:

- On the ground floor: Living/dining room, fully fitted open kitchen, bedroom with shower room, WC and terrace.