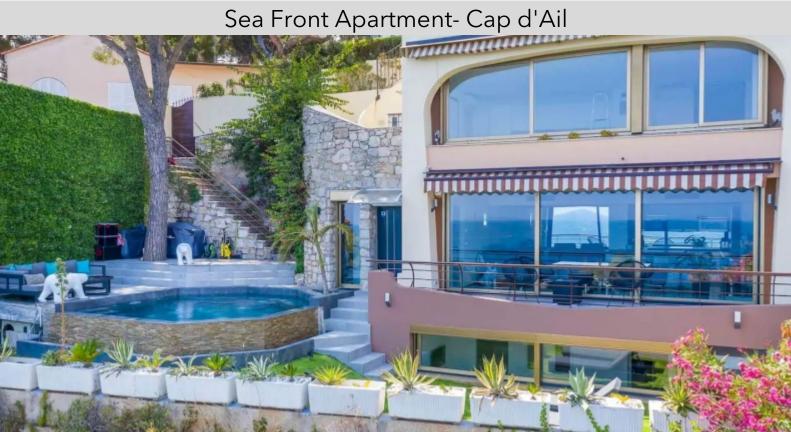

#### Sea Front Apartment- Cap d'Ail

#### DESCRIPTIVE :

First line in the immediate proximity to Monaco.

Exceptional location for this superb duplex apartment, recently and tastefully renovated.

It benefits from a breathtaking view as well as a privileged position with private access to the Cap d'Ail coastal path.

- On garden floor: 2 bedrooms, a bathroom, a 110m2 garden terrace as well as a private heated swimming pool

The apartment has an indoor parking space.

High-end services with home automation in a discreet setting and a natural environment.