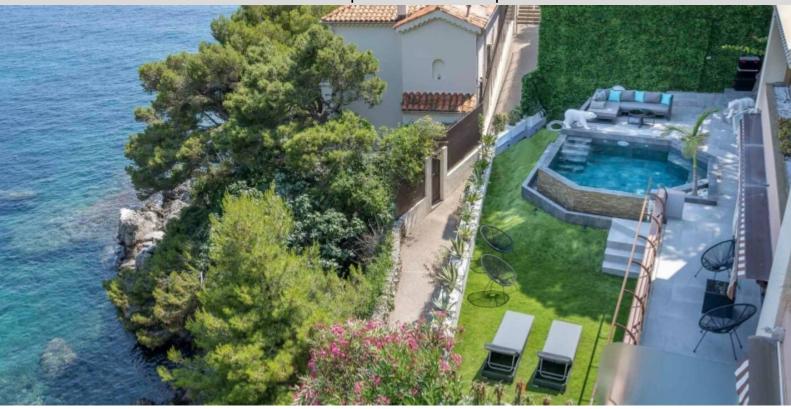

#### DESCRIPTIVE :

First line in the immediate proximity to Monaco.

Exceptional location for this superb duplex apartment, recently and tastefully renovated.

It benefits from a breathtaking view as well as a privileged position with private access to the Cap d'Ail coastal path.

- On garden floor: 2 bedrooms, a bathroom, a 110m2 garden terrace as well as a private heated swimming pool

The apartment has an indoor parking space.

High-end services with home automation in a discreet setting and a natural environment.