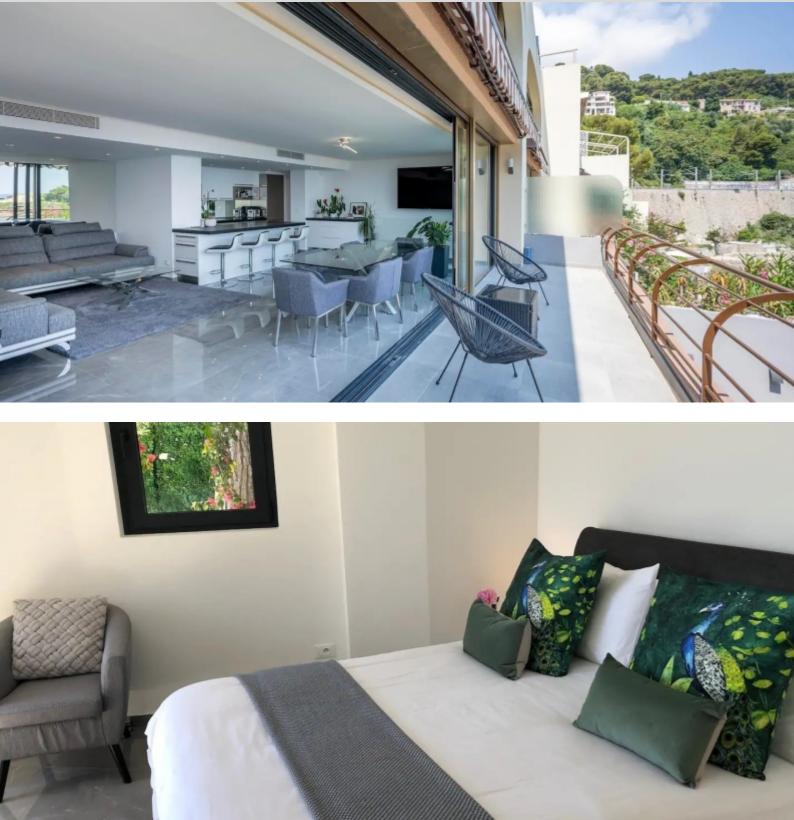

#### DESCRIPTIVE :

First line in the immediate proximity to Monaco.

Exceptional location for this superb duplex apartment, recently and tastefully renovated.

It benefits from a breathtaking view as well as a privileged position with private access to the Cap d'Ail coastal path.

It has all the advantages of a villa and has two private entrances from the garage or the outside.

It consists of:

- On the ground floor: Living/dining room, fully fitted open kitchen, bedroom with shower room, WC and terrace.

- On garden floor: 2 bedrooms, a bathroom, a 110m2 garden terrace as well as a private heated swimming pool

The apartment has an indoor parking space.

High-end services with home automation in a discreet setting and a natural environment.