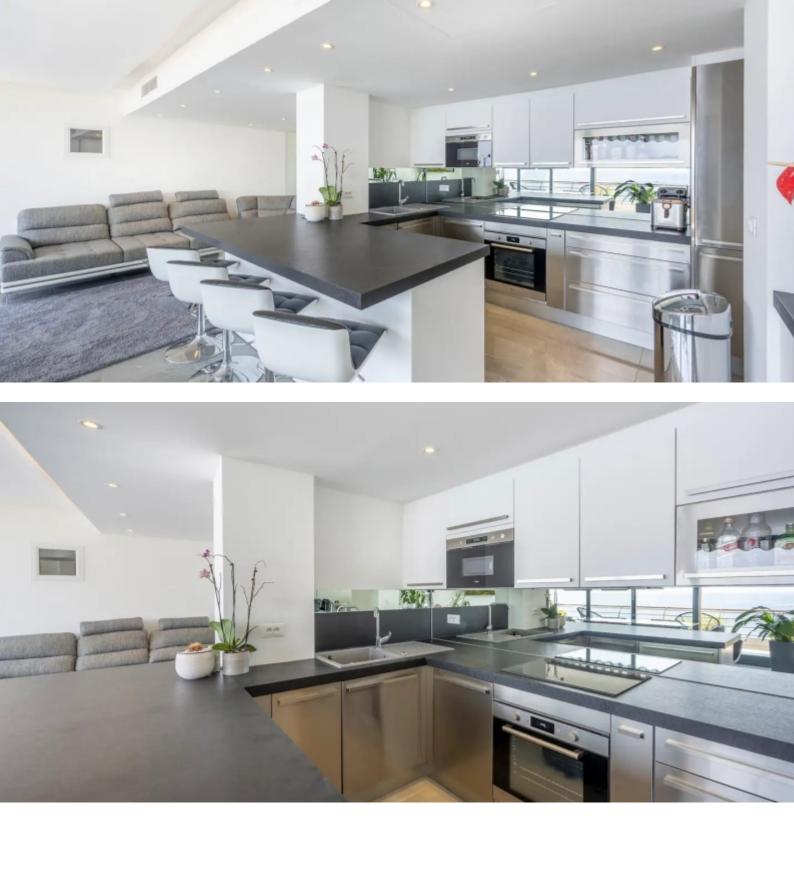

It has all the advantages of a villa and has two private entrances from the garage or the outside.

It consists of:

- On the ground floor: Living/dining room, fully fitted open kitchen, bedroom with shower room, WC and terrace.

- On garden floor: 2 bedrooms, a bathroom, a 110m2 garden terrace as well as a private heated swimming pool

The apartment has an indoor parking space.

High-end services with home automation in a discreet setting and a natural environment.