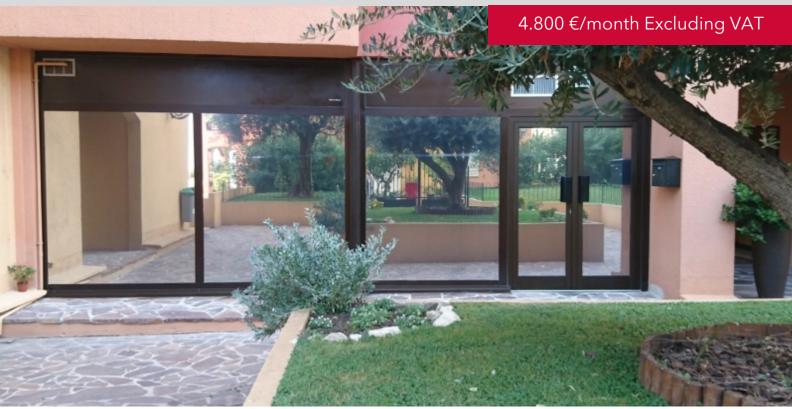

#### **DESCRIPTIVE:**

Administrative office in a residence of Fontvieille vilage, close to all facilities. Its 63 sq.m is composed of: entrance hall, main room with three offices, large windowshops, kitchen corner, toilets.

ANNUAL RENT without VTA : €. 55.200 ( €. 876 HT/M2/YR)

REF: LM1057

| DETAILS                           |                   |
|-----------------------------------|-------------------|
| $\stackrel{\frown}{\mathbb{m}^2}$ | *63 m²            |
|                                   | Perfect condition |
| $\oslash$                         | Facing east       |
| <b>(</b>                          | Gardens view      |
| CHARGES                           | 500 €/mois        |