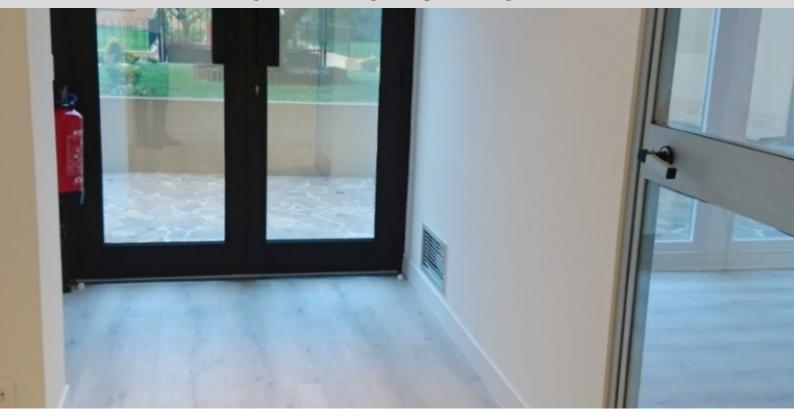

#### **DESCRIPTIVE:**

Administrative office in a residence of Fontvieille vilage, close to all facilities. Its 63 sq.m is composed of: entrance hall, main room with three offices, large windowshops, kitchen corner, toilets.

ANNUAL RENT without VTA : €. 55.200 ( €. 876 HT/M2/YR)

REF: LM1057

| DETAILS                           |                   |
|-----------------------------------|-------------------|
| $\stackrel{\frown}{\mathbb{m}^2}$ | *63 m²            |
|                                   | Perfect condition |
| $\oslash$                         | Facing east       |
| <b>(</b>                          | Gardens view      |
| CHARGES                           | 500 €/mois        |