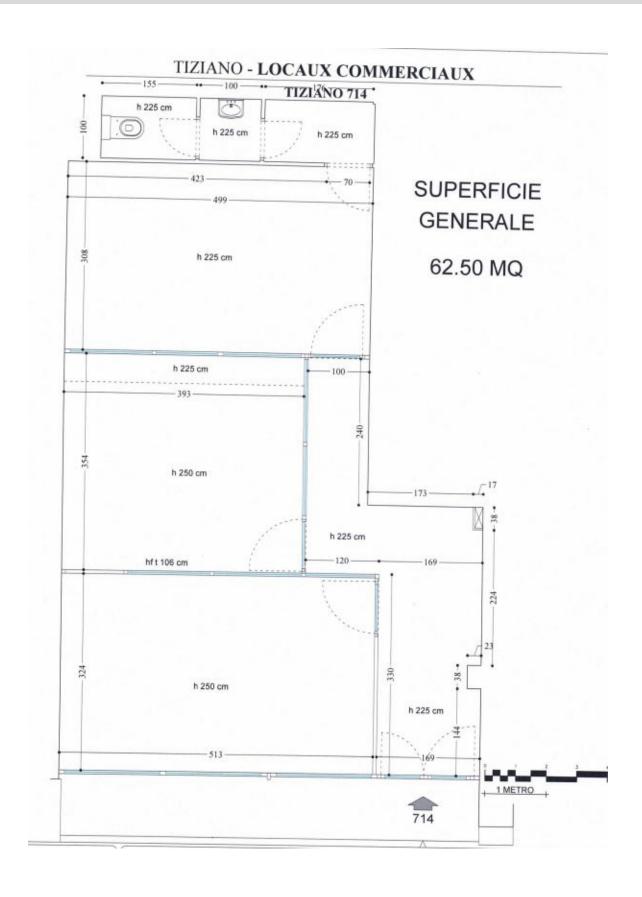

#### **DESCRIPTIVE:**

Administrative office in a residence of Fontvieille vilage, close to all facilities. Its 63 sq.m is composed of: entrance hall, main room with three offices, large windowshops, kitchen corner, toilets.

ANNUAL RENT without VTA : €. 55.200 ( €. 876 HT/M2/YR)

REF: LM1057

| DETAILS                           |                   |
|-----------------------------------|-------------------|
| $\stackrel{\frown}{\mathbb{m}^2}$ | *63 m²            |
|                                   | Perfect condition |
| $\oslash$                         | Facing east       |
| <b>(</b>                          | Gardens view      |
| CHARGES                           | 500 €/mois        |