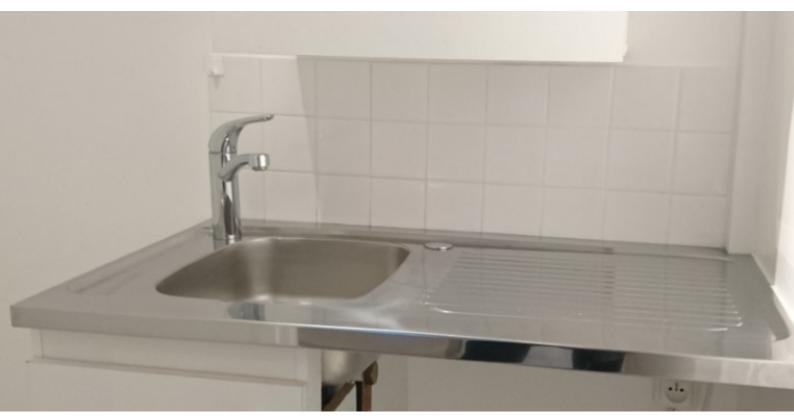

#### **DESCRIPTIVE:**

Administrative office in a residence of Fontvieille vilage, close to all facilities. Its 63 sq.m is composed of: entrance hall, main room with three offices, large windowshops, kitchen corner, toilets.