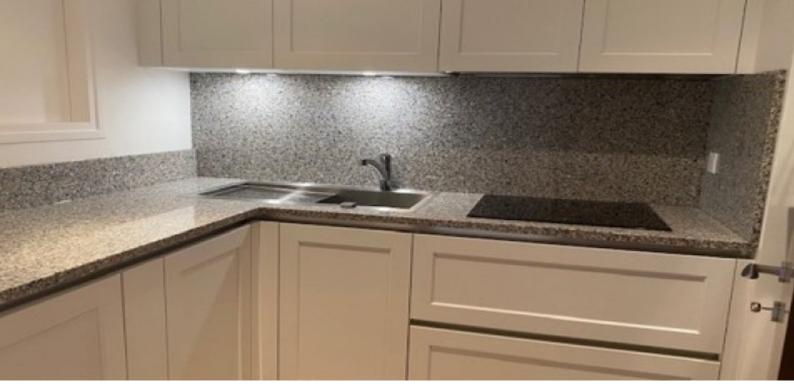

#### DESCRIPTIVE :

Spacious new STUDIO located in a modern building offering beautiful quality finishes, enjoying a central position, close to the Place des Moulins. The apartment with a total surface area of 69 sqm consists of: entrance hall with cupboard, living room on loggia, equipped kitchen, a full bathroom, a dressing room.