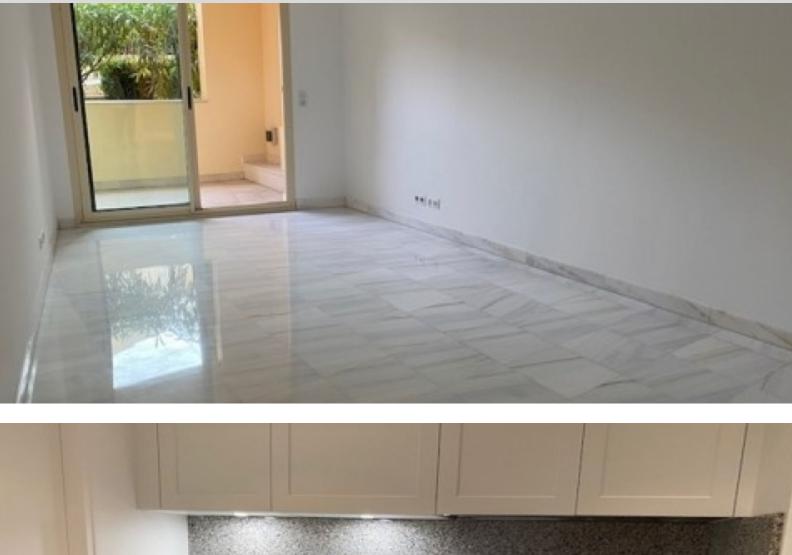

#### DESCRIPTIVE :

Spacious new STUDIO located in a modern building offering beautiful quality finishes, enjoying a central position, close to the Place des Moulins. The apartment with a total surface area of 69 sqm consists of: entrance hall with cupboard, living room on loggia, equipped kitchen, a full bathroom, a dressing room.

It has a loggia of 5 sqm with views of the gardens.

Rented with a cellar adjoining the apartment and parking.

Deposit: 4 months of rent and 4 months of charges.

**REF: LM1684** 