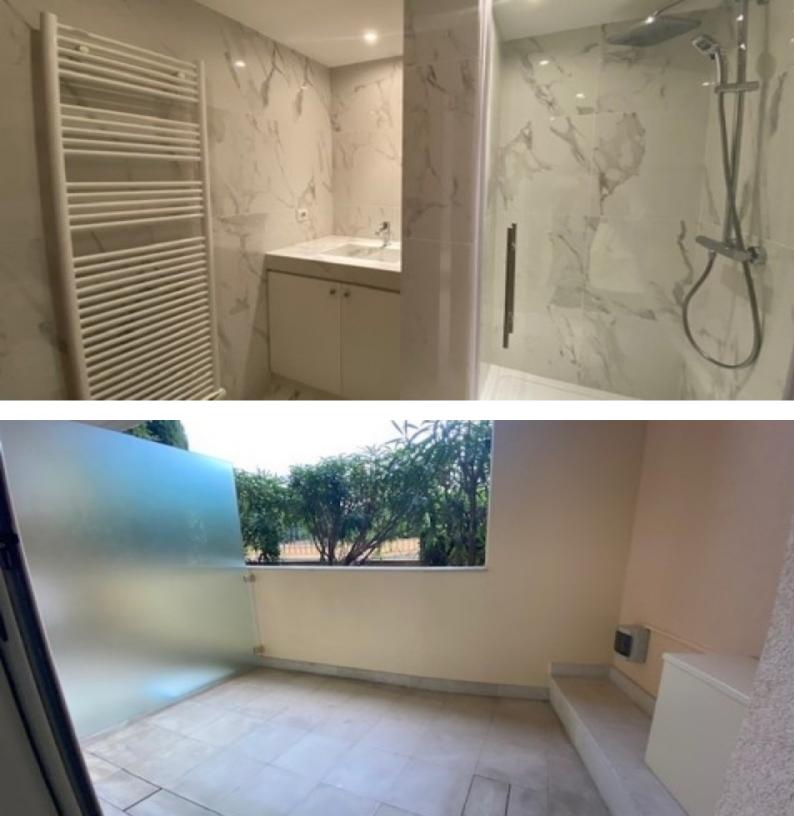

#### DESCRIPTIVE :

Spacious new STUDIO located in a modern building offering beautiful quality finishes, enjoying a central position, close to the Place des Moulins. The apartment with a total surface area of 69 sqm consists of: entrance hall with cupboard, living room on loggia, equipped kitchen, a full bathroom, a dressing room.