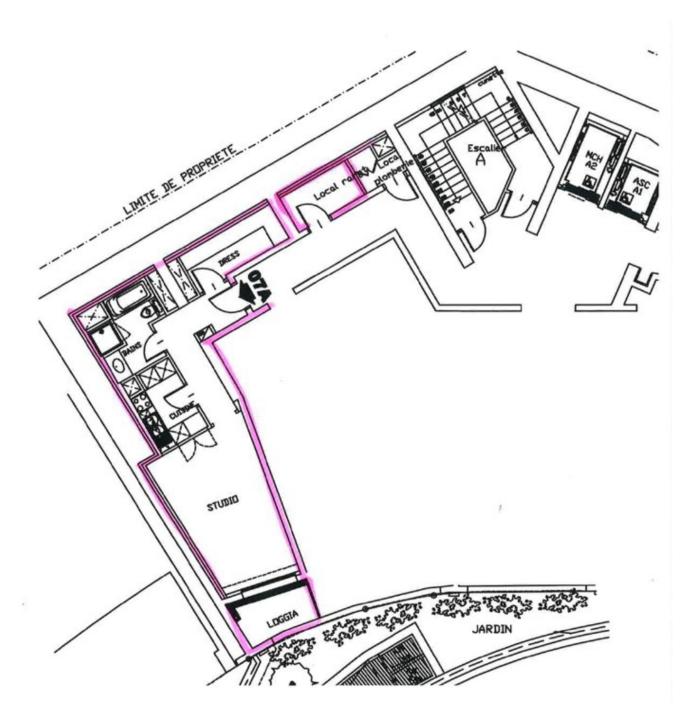

#### DESCRIPTIVE :

Spacious new STUDIO located in a modern building offering beautiful quality finishes, enjoying a central position, close to the Place des Moulins. The apartment with a total surface area of 69 sqm consists of: entrance hall with cupboard, living room on loggia, equipped kitchen, a full bathroom, a dressing room.

It has a loggia of 5 sqm with views of the gardens.

Rented with a cellar adjoining the apartment and parking.

Deposit: 4 months of rent and 4 months of charges.

**REF: LM1684** 