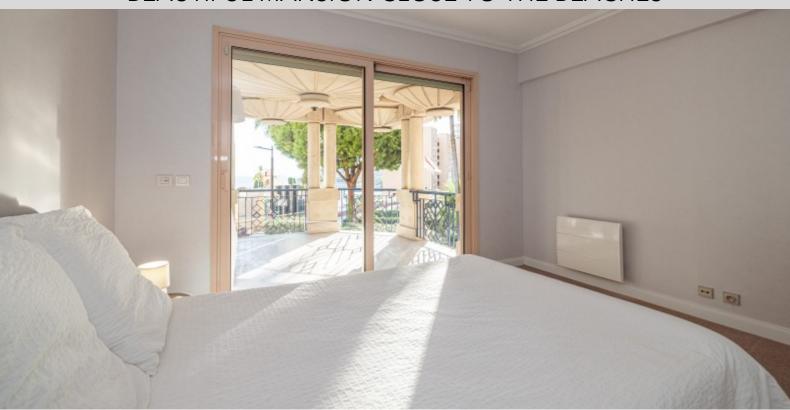

With a total surface area of 235 M2, it comprises: entrance hall, double living room with open-plan fitted kitchen opening onto two loggias, master bedroom with dressing room and full bathroom, bedroom with dressing room and shower room on loggia, two bedrooms on loggia, full bathroom, guest toilet and dressing room. Rented with a cellar and parking space.

**REF: LM1999** 

|                                   | DETAILS                     |
|-----------------------------------|-----------------------------|
| $\stackrel{\frown}{\mathbb{M}^2}$ | *235 m²                     |
|                                   | 45 m²                       |
|                                   | Excellent condition         |
|                                   | 4                           |
| <b>(()</b>                        | Partial View Sea, City view |
| CHARGES                           | 1 200 €/mois                |