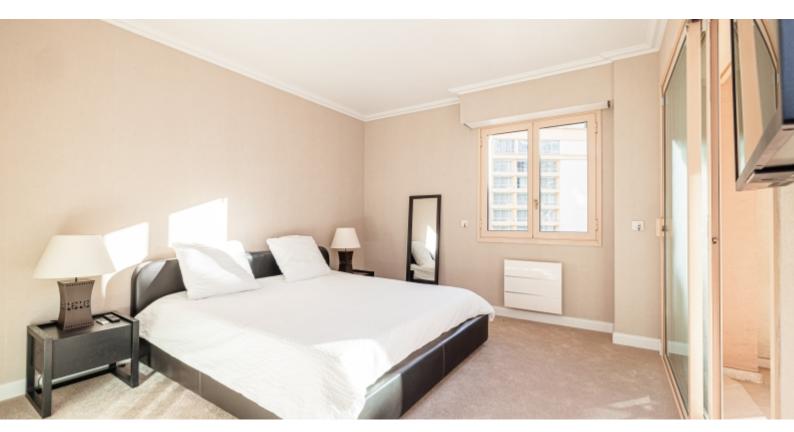

With a total surface area of 235 M2, it comprises: entrance hall, double living room with open-plan fitted kitchen opening onto two loggias, master bedroom with dressing room and full bathroom, bedroom with dressing room and shower room on loggia, two bedrooms on loggia, full bathroom, guest toilet and dressing room. Rented with a cellar and parking space.