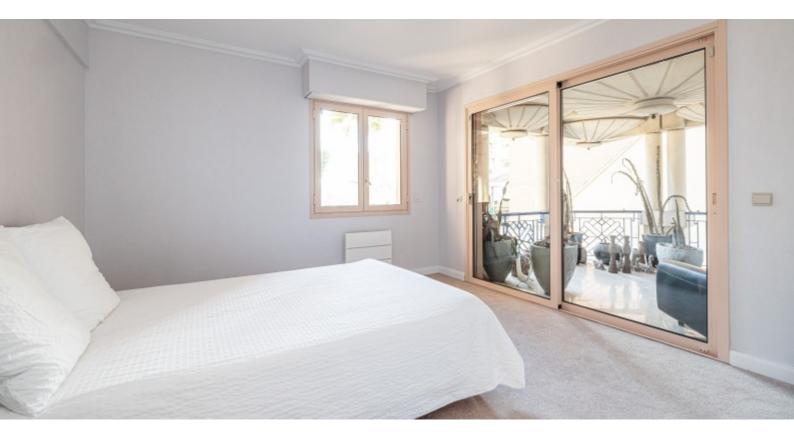

With a total surface area of 235 M2, it comprises: entrance hall, double living room with open-plan fitted kitchen opening onto two loggias, master bedroom with dressing room and full bathroom, bedroom with dressing room and shower room on loggia, two bedrooms on loggia, full bathroom, guest toilet and dressing room. Rented with a cellar and parking space.