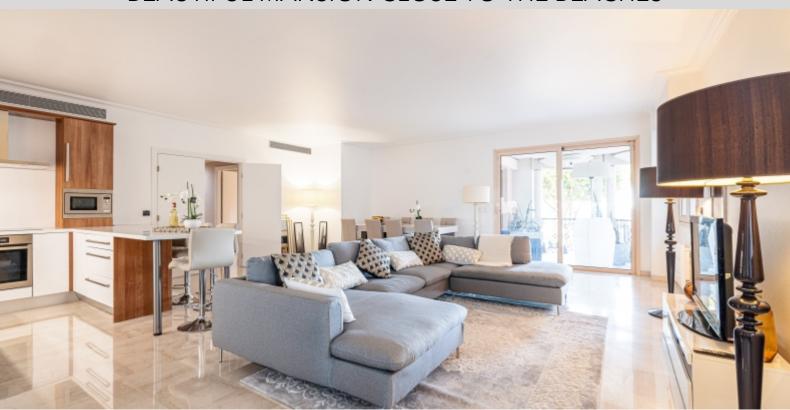

With a total surface area of 235 M2, it comprises: entrance hall, double living room with open-plan fitted kitchen opening onto two loggias, master bedroom with dressing room and full bathroom, bedroom with dressing room and shower room on loggia, two bedrooms on loggia, full bathroom, guest toilet and dressing room. Rented with a cellar and parking space.