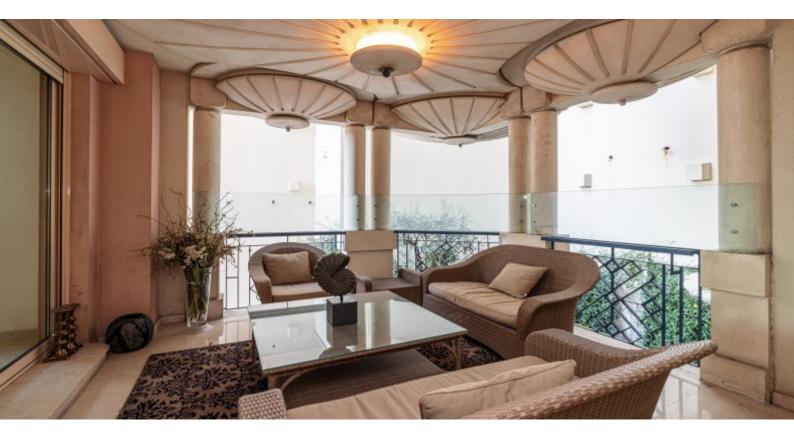

#### **DESCRIPTIVE:**

Beautiful 6 ROOM flat, fully furnished, located in a luxury building whose architecture evokes the charm of the palaces and grand villas of the Belle Epoque.

Close to Monte Carlo Beach and the Larvotto beaches.

With a total surface area of 235 M2, it comprises: entrance hall, double living room with open-plan fitted kitchen opening onto two loggias, master bedroom with dressing room and full bathroom, bedroom with dressing room and shower room on loggia, two bedrooms on loggia, full bathroom, guest toilet and dressing room. Rented with a cellar and parking space.