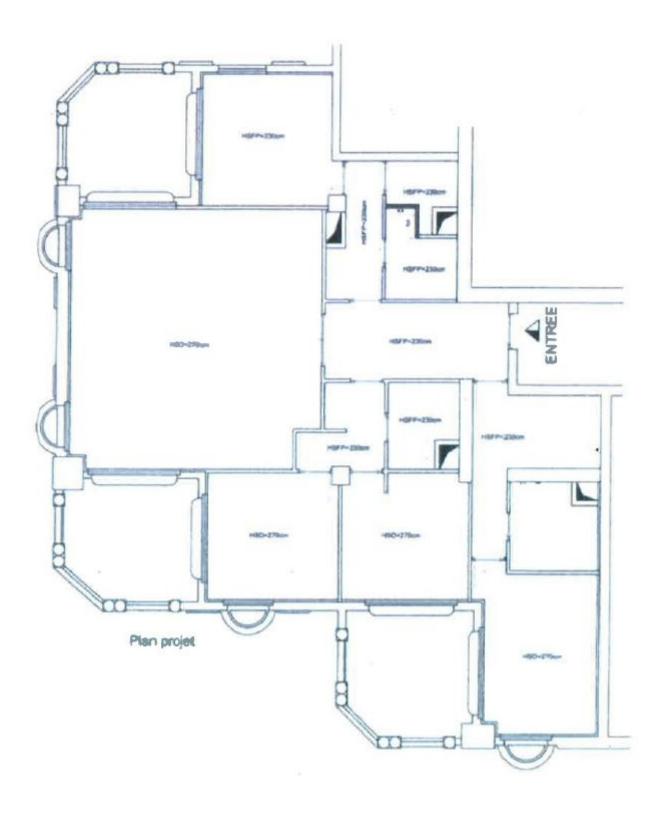

With a total surface area of 235 M2, it comprises: entrance hall, double living room with open-plan fitted kitchen opening onto two loggias, master bedroom with dressing room and full bathroom, bedroom with dressing room and shower room on loggia, two bedrooms on loggia, full bathroom, guest toilet and dressing room. Rented with a cellar and parking space.