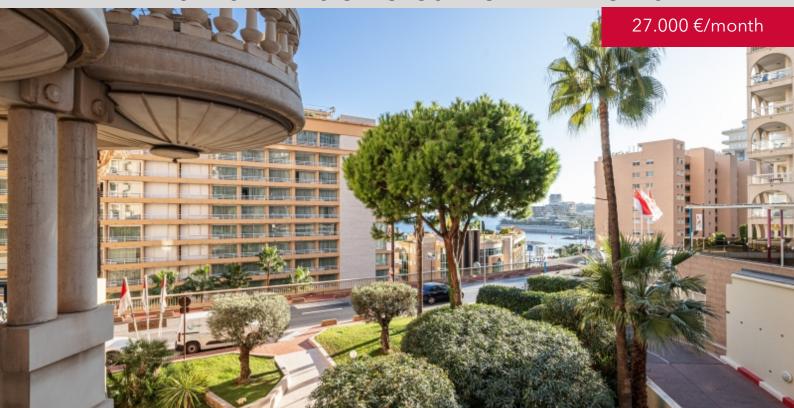

#### BEAUTIFUL MANSION CLOSE TO THE BEACHES

#### **DESCRIPTIVE:**

Beautiful 6 ROOM flat, fully furnished, located in a luxury building whose architecture evokes the charm of the palaces and grand villas of the Belle Epoque.

Close to Monte Carlo Beach and the Larvotto beaches.

With a total surface area of 235 M2, it comprises: entrance hall, double living room with open-plan fitted kitchen opening onto two loggias, master bedroom with dressing room and full bathroom, bedroom with dressing room and shower room on loggia, two bedrooms on loggia, full bathroom, guest toilet and dressing room. Rented with a cellar and parking space.

**REF: LM1999** 

|                                   | DETAILS                     |
|-----------------------------------|-----------------------------|
| $\stackrel{\frown}{\mathbb{M}^2}$ | *235 m²                     |
|                                   | 45 m²                       |
|                                   | Excellent condition         |
|                                   | 4                           |
| <b>(()</b>                        | Partial View Sea, City view |
| CHARGES                           | 1 200 €/mois                |