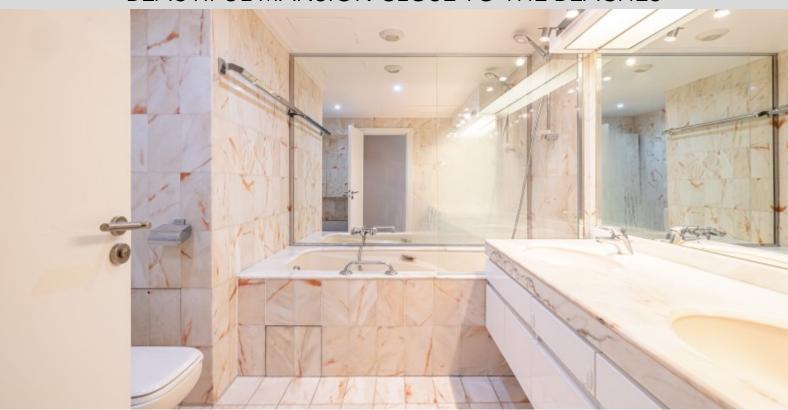

With a total surface area of 235 M2, it comprises: entrance hall, double living room with open-plan fitted kitchen opening onto two loggias, master bedroom with dressing room and full bathroom, bedroom with dressing room and shower room on loggia, two bedrooms on loggia, full bathroom, guest toilet and dressing room. Rented with a cellar and parking space.