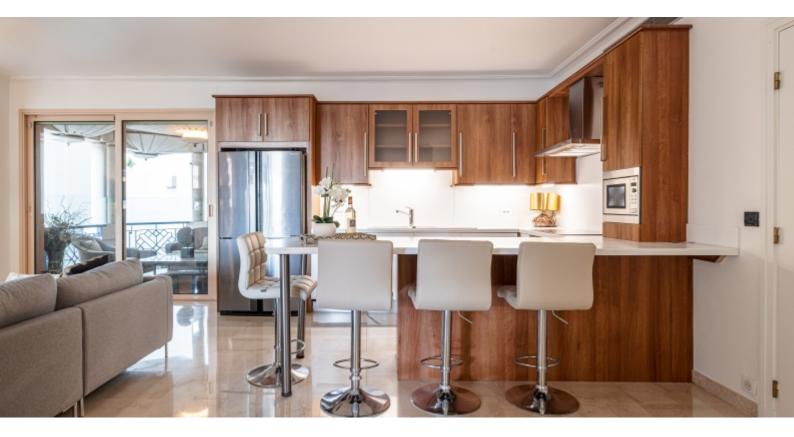

With a total surface area of 235 M2, it comprises: entrance hall, double living room with open-plan fitted kitchen opening onto two loggias, master bedroom with dressing room and full bathroom, bedroom with dressing room and shower room on loggia, two bedrooms on loggia, full bathroom, guest toilet and dressing room. Rented with a cellar and parking space.