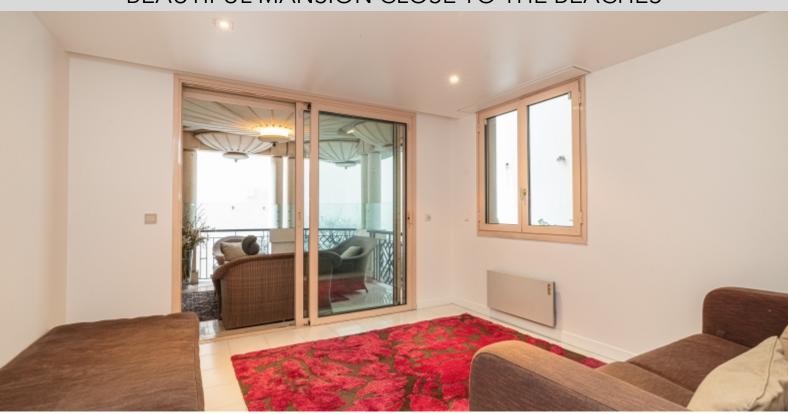

With a total surface area of 235 M2, it comprises: entrance hall, double living room with open-plan fitted kitchen opening onto two loggias, master bedroom with dressing room and full bathroom, bedroom with dressing room and shower room on loggia, two bedrooms on loggia, full bathroom, guest toilet and dressing room. Rented with a cellar and parking space.