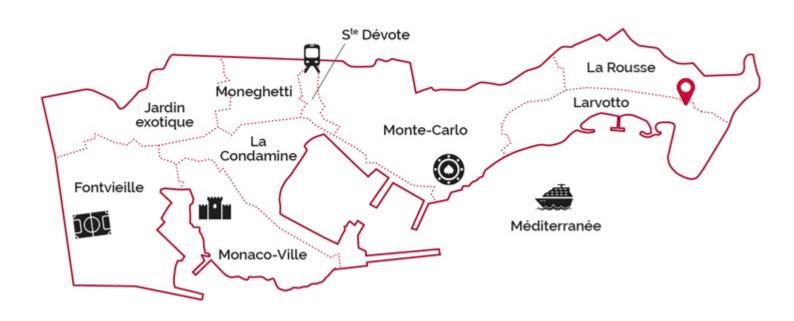

#### **DESCRIPTIVE:**

Beautiful 6 ROOM flat, fully furnished, located in a luxury building whose architecture evokes the charm of the palaces and grand villas of the Belle Epoque.

Close to Monte Carlo Beach and the Larvotto beaches.