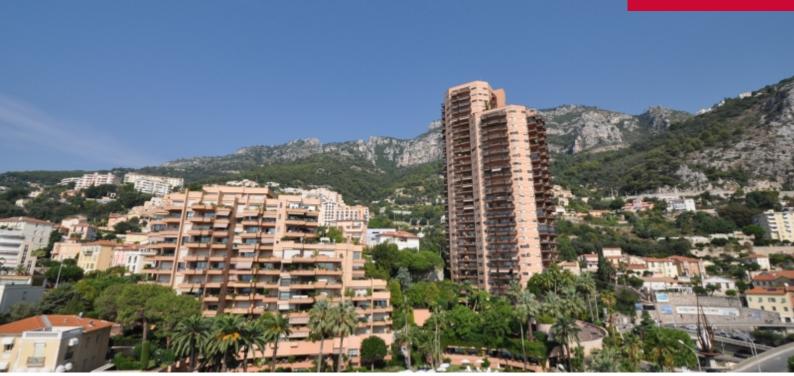

## PARC SAINT ROMAN LA ROUSSE

#### DESCRIPTIVE :

Cellar No. 85 located in a luxury residence at the eastern entrance to Monte Carlo, surrounded by a park and just a few steps from the Monte Carlo Tennis Club and the beaches of Beach Monte Carlo. Extensive caretaking service.