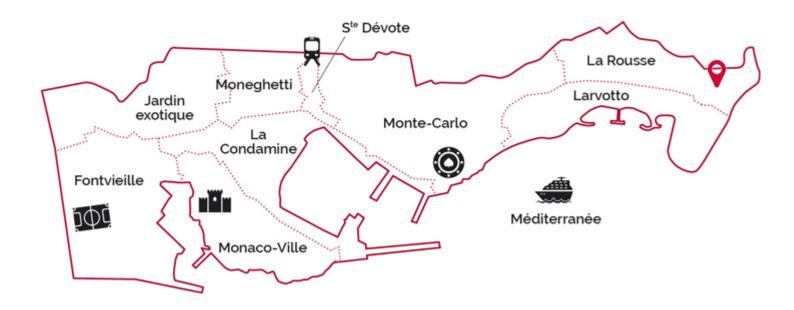

## PARC SAINT ROMAN LA ROUSSE

#### DESCRIPTIVE :

Cellar No. 85 located in a luxury residence at the eastern entrance to Monte Carlo, surrounded by a park and just a few steps from the Monte Carlo Tennis Club and the beaches of Beach Monte Carlo. Extensive caretaking service.