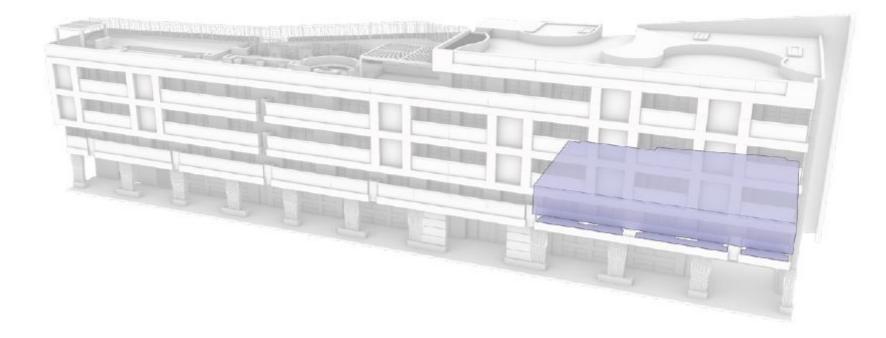

#### DESCRIPTIVE :

Magnificent 4 ROOMS located in a new contemporary residence, enjoying an exceptional and unique position on the Quai Kennedy, opposite the Port of Monaco. Prestigious finishes, noble materials, volumes and generous spaces ensuring tenants a refined and comfortable environment.

With a total area of 299 M2, it consists of: entrance hall with cloakroom and guest toilet, double living/dining room of 77 M2, in Port facade, large equipped and fitted kitchen of 19 M2 with adjoining laundry, a master bedroom of 23 M2 with two spacious dressing rooms fitted out Madame/Monsieur, ensuite bathroom with bathtub and walk-in shower, on the Port façade; two bedrooms each with its full shower room (two basins), large wall closet, on the Port façade.

It enjoys three balconies in oiled teak, facing the Port of Monaco, with a surface of 19 M2.

Rented with a cellar and two parking spaces.

The charges are not included.

**REF: LM2036** 