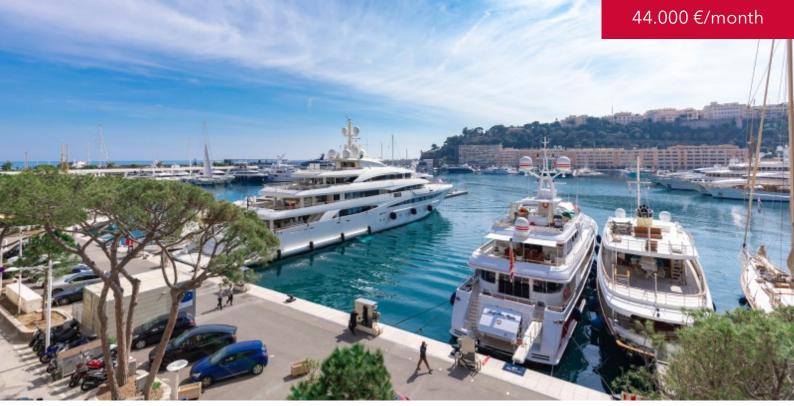

#### DESCRIPTIVE :

Magnificent 4 ROOMS located in a new contemporary residence, enjoying an exceptional and unique position on the Quai Kennedy, opposite the Port of Monaco. Prestigious finishes, noble materials, volumes and generous spaces ensuring tenants a refined and comfortable environment.

It enjoys three balconies in oiled teak, facing the Port of Monaco, with a surface of 19 M2.

Rented with a cellar and two parking spaces.

The charges are not included.

**REF: LM2036** 