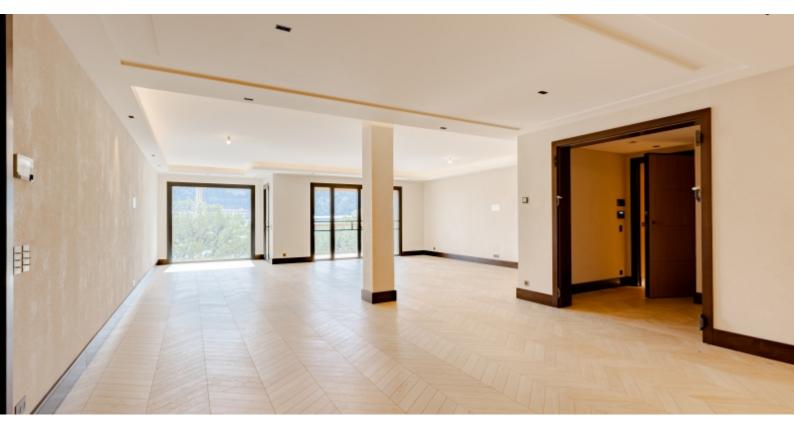

With a total area of 299 M2, it consists of: entrance hall with cloakroom and guest toilet, double living/dining room of 77 M2, in Port facade, large equipped and fitted kitchen of 19 M2 with adjoining laundry, a master bedroom of 23 M2 with two spacious dressing rooms fitted out Madame/Monsieur, ensuite bathroom with bathtub and walk-in shower, on the Port façade; two bedrooms each with its full shower room (two basins), large wall closet, on the Port façade.