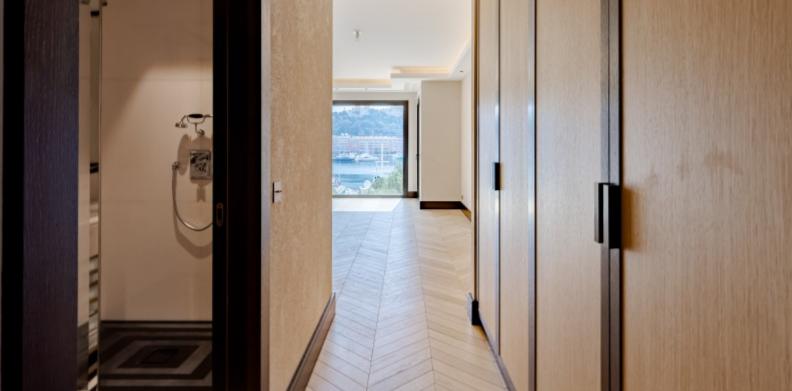

With a total area of 299 M2, it consists of: entrance hall with cloakroom and guest toilet, double living/dining room of 77 M2, in Port facade, large equipped and fitted kitchen of 19 M2 with adjoining laundry, a master bedroom of 23 M2 with two spacious dressing rooms fitted out Madame/Monsieur, ensuite bathroom with bathtub and walk-in shower, on the Port façade; two bedrooms each with its full shower room (two basins), large wall closet, on the Port façade.