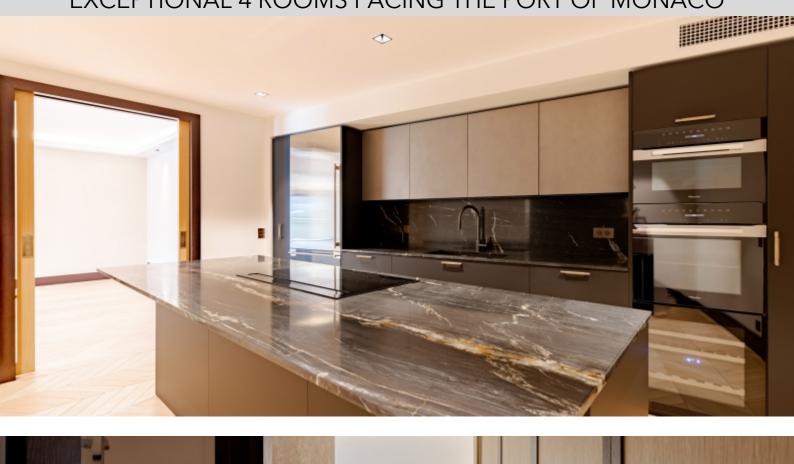

With a total area of 299 M2, it consists of: entrance hall with cloakroom and guest toilet, double living/dining room of 77 M2, in Port facade, large equipped and fitted kitchen of 19 M2 with adjoining laundry, a master bedroom of 23 M2 with two spacious dressing rooms fitted out Madame/Monsieur, ensuite bathroom with bathtub and walk-in shower, on the Port façade; two bedrooms each with its full shower room (two basins), large wall closet, on the Port façade.