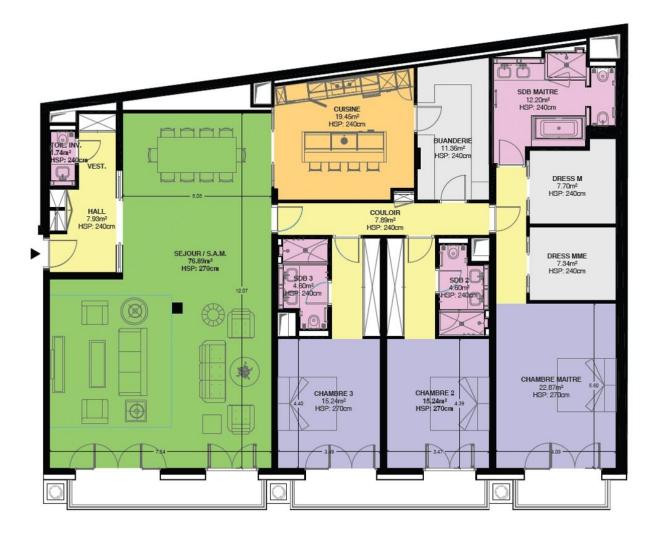

With a total area of 299 M2, it consists of: entrance hall with cloakroom and guest toilet, double living/dining room of 77 M2, in Port facade, large equipped and fitted kitchen of 19 M2 with adjoining laundry, a master bedroom of 23 M2 with two spacious dressing rooms fitted out Madame/Monsieur, ensuite bathroom with bathtub and walk-in shower, on the Port façade; two bedrooms each with its full shower room (two basins), large wall closet, on the Port façade.

It enjoys three balconies in oiled teak, facing the Port of Monaco, with a surface of 19 M2.

Rented with a cellar and two parking spaces.

The charges are not included.

**REF: LM2036** 

#### DETAILS

| <sup>↑</sup> m <sup>2</sup> | *299 m²           |
|-----------------------------|-------------------|
|                             | 19 m²             |
|                             | New               |
| <u> </u>                    | 3                 |
| $\oslash$                   | Facing south      |
| $\odot$                     | Monaco, Port view |
| CHARGES                     | 6 600 €/mois      |
|                             |                   |