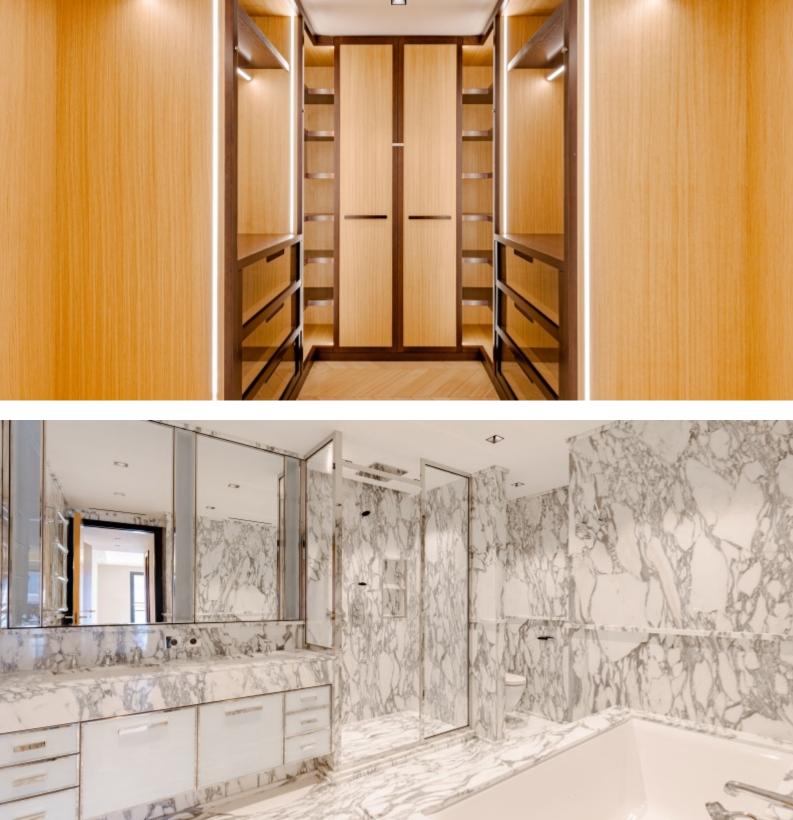

With a total area of 299 M2, it consists of: entrance hall with cloakroom and guest toilet, double living/dining room of 77 M2, in Port facade, large equipped and fitted kitchen of 19 M2 with adjoining laundry, a master bedroom of 23 M2 with two spacious dressing rooms fitted out Madame/Monsieur, ensuite bathroom with bathtub and walk-in shower, on the Port façade; two bedrooms each with its full shower room (two basins), large wall closet, on the Port façade.