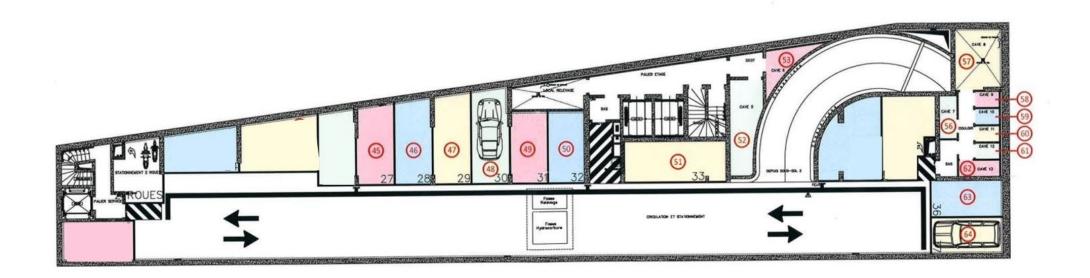

#### **DESCRIPTIVE:**

Parking space located in a new contemporary residence, enjoying an exceptional and unique position on Quai Kennedy, facing the Port of Monaco.

REF: LM2220

|         | DETAILS   |
|---------|-----------|
| Û       | New       |
| CHARGES | 70 €/mois |