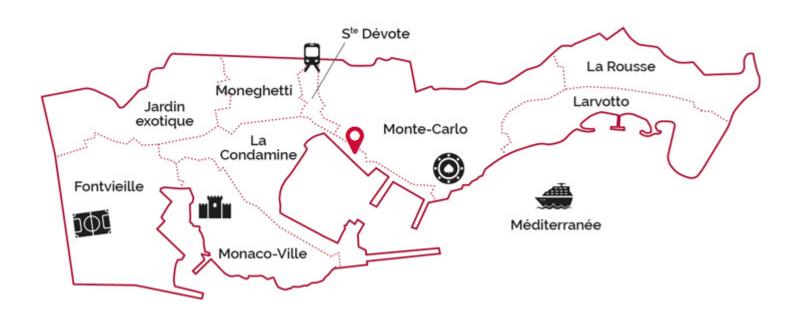

#### **DESCRIPTIVE:**

Parking space located in a new contemporary residence, enjoying an exceptional and unique position on Quai Kennedy, facing the Port of Monaco.

REF: LM2220

|         | DETAILS   |
|---------|-----------|
| Û       | New       |
| CHARGES | 70 €/mois |