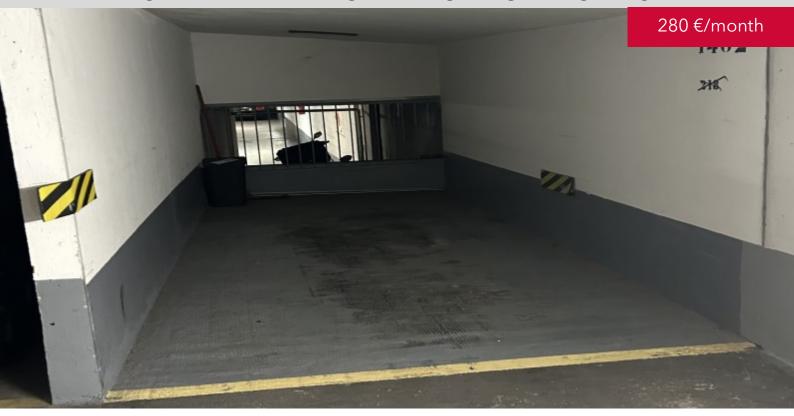

### CAR PARK IN THE CENTRE OF MONTE CARLO

**DESCRIPTIVE:** 

Car parking space located on the 2nd basement level in a highly sought-after luxury building popular for its very central location. 24/7 concierge service.