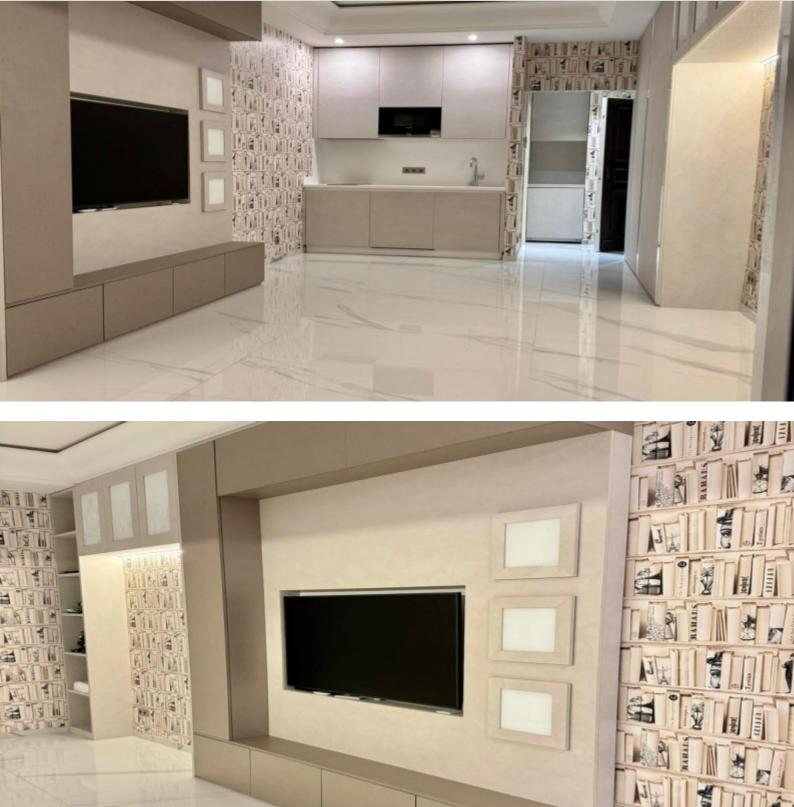

With a total area of 48 m<sup>2</sup>, it consists of: an entrance hall, a main room with an open and modern kitchen, and a fully equipped bathroom.

It also features a beautiful 12 m² patio.

**REF: LM2336** 

| DETAILS                     |                     |
|-----------------------------|---------------------|
| <sup>↑</sup> m <sup>2</sup> | *48 m²              |
|                             | 12 m²               |
| $\widehat{\mathbf{M}}$      | Excellent condition |
| $\bigcirc$                  | Facing east         |
| $\bigcirc$                  | Gardens view        |
| CHARGES                     | 180 €/mois          |