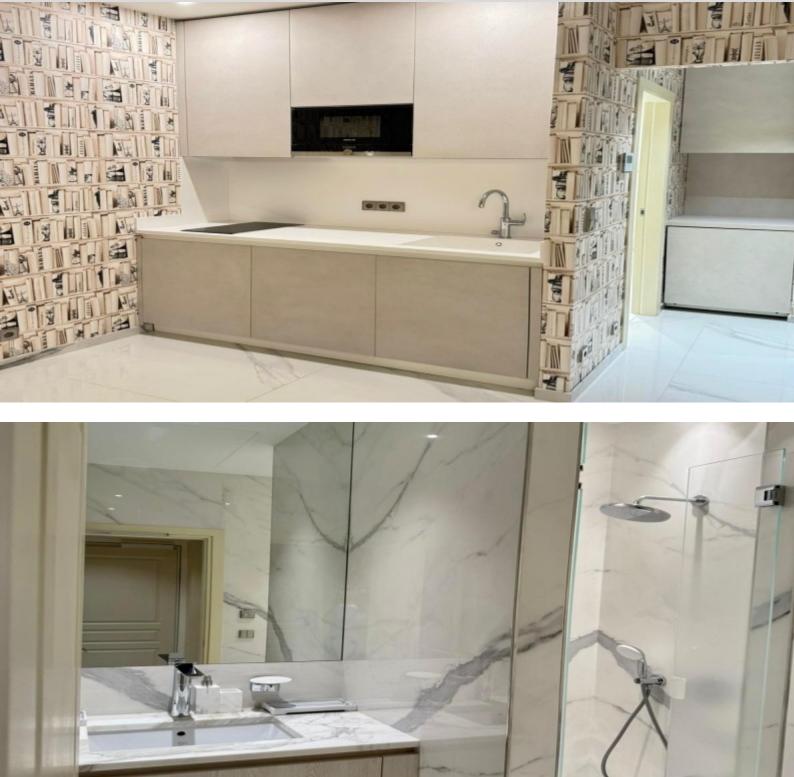

With a total area of 48 m<sup>2</sup>, it consists of: an entrance hall, a main room with an open and modern kitchen, and a fully equipped bathroom.

It also features a beautiful 12 m² patio.

**REF: LM2336** 

| DETAILS                     |                     |
|-----------------------------|---------------------|
| <sup>↑</sup> m <sup>2</sup> | *48 m²              |
|                             | 12 m²               |
| $\widehat{\mathbf{M}}$      | Excellent condition |
| $\bigcirc$                  | Facing east         |
| $\bigcirc$                  | Gardens view        |
| CHARGES                     | 180 €/mois          |