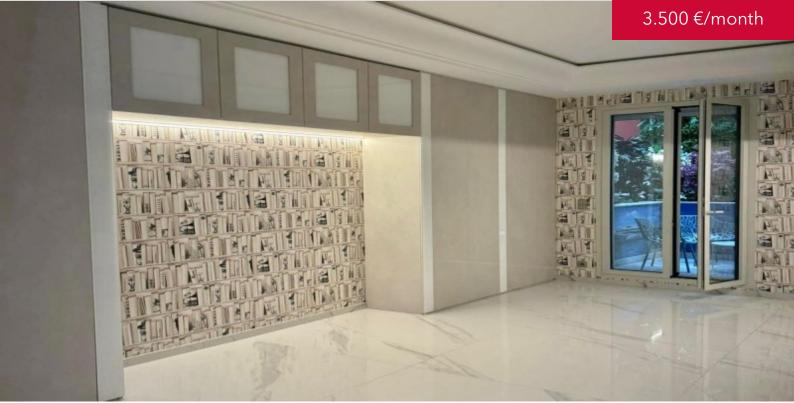

#### DESCRIPTIVE :

Spacious studio with high ceilings, located in a quiet neighborhood and residence in the heart of Monte-Carlo, just a few meters from the Casino and its gardens. 24/7 concierge service.

With a total area of 48 m<sup>2</sup>, it consists of: an entrance hall, a main room with an open and modern kitchen, and a fully equipped bathroom.

It also features a beautiful 12 m² patio.

**REF: LM2336** 

| DETAILS                     |                     |
|-----------------------------|---------------------|
| <sup>↑</sup> m <sup>2</sup> | *48 m²              |
|                             | 12 m²               |
| $\widehat{\mathbf{M}}$      | Excellent condition |
| $\bigcirc$                  | Facing east         |
| $\bigcirc$                  | Gardens view        |
| CHARGES                     | 180 €/mois          |