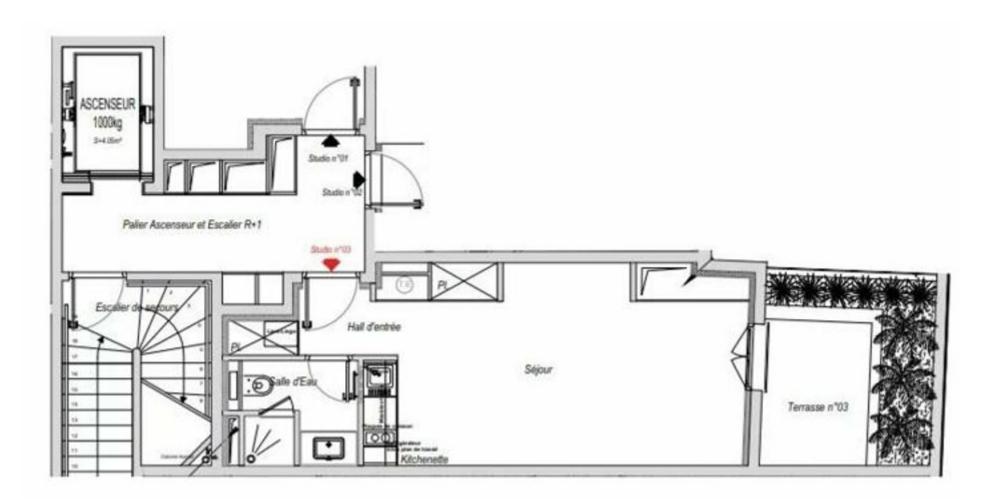

With a total area of 48 m<sup>2</sup>, it consists of: an entrance hall, a main room with an open and modern kitchen, and a fully equipped bathroom.

It also features a beautiful 12 m² patio.

**REF: LM2336** 

| DETAILS                     |                     |
|-----------------------------|---------------------|
| <sup>↑</sup> m <sup>2</sup> | *48 m²              |
|                             | 12 m²               |
| $\widehat{\mathbf{M}}$      | Excellent condition |
| $\bigcirc$                  | Facing east         |
| $\bigcirc$                  | Gardens view        |
| CHARGES                     | 180 €/mois          |