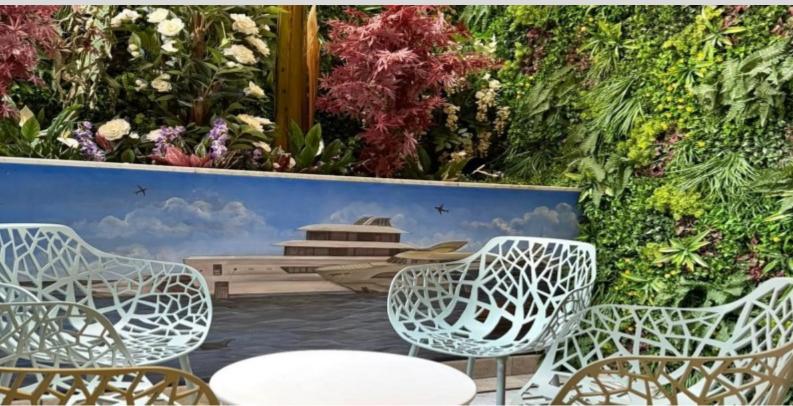

With a total area of 48 m<sup>2</sup>, it consists of: an entrance hall, a main room with an open and modern kitchen, and a fully equipped bathroom.

It also features a beautiful 12 m² patio.

**REF: LM2336** 

| DETAILS                     |                     |
|-----------------------------|---------------------|
| <sup>↑</sup> m <sup>2</sup> | *48 m²              |
|                             | 12 m²               |
| $\widehat{\mathbf{M}}$      | Excellent condition |
| $\bigcirc$                  | Facing east         |
| $\bigcirc$                  | Gardens view        |
| CHARGES                     | 180 €/mois          |