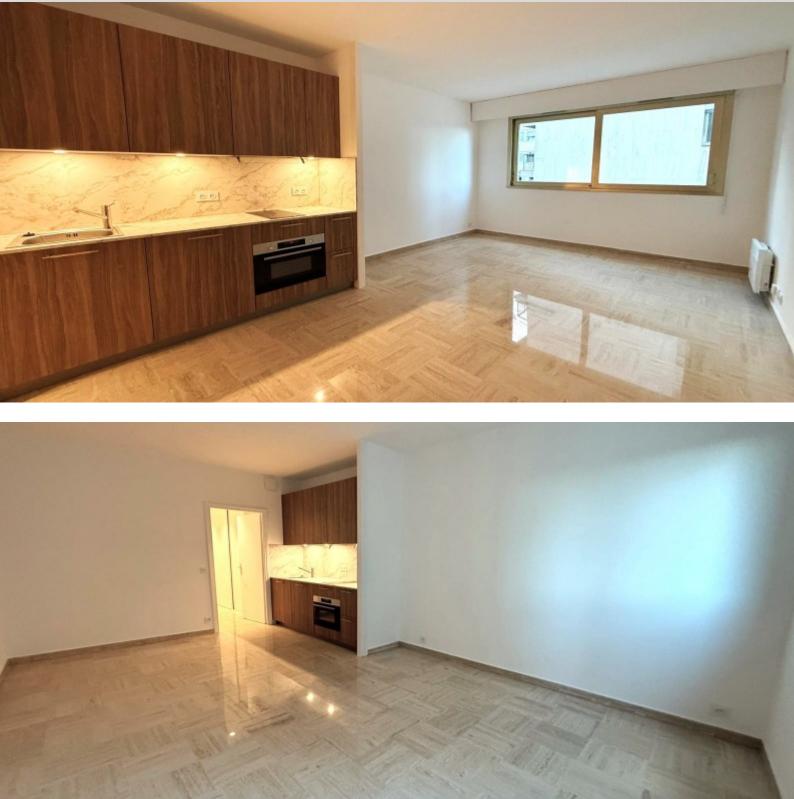

With a total surface area of 29 sqm, it includes: an entrance hall with cupboards, a fitted kitchenette, a living room, a full shower room. Rented with a parking space.

**REF: LM2342** 

| DETAILS                      |              |
|------------------------------|--------------|
|                              | *29 m²       |
|                              | Renovated    |
|                              | Gardens view |
| CHARGES                      | 170 €/mois   |
| * manufatalala avunfana avaa |              |