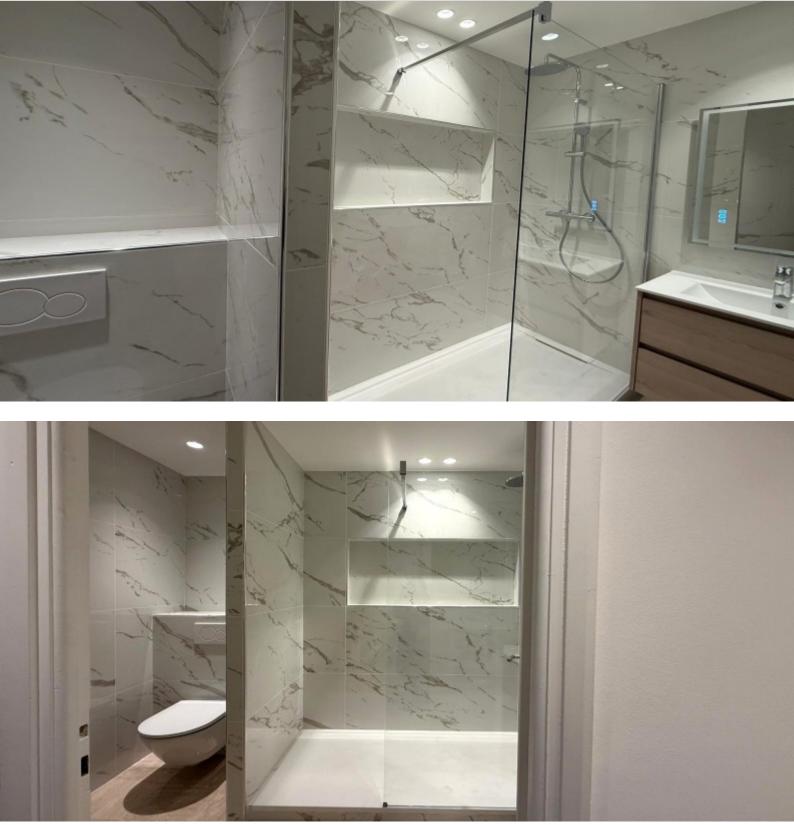

With a total surface area of 29 sqm, it includes: an entrance hall with cupboards, a fitted kitchenette, a living room, a full shower room. Rented with a parking space.

**REF: LM2342** 

| DETAILS                      |              |
|------------------------------|--------------|
|                              | *29 m²       |
|                              | Renovated    |
|                              | Gardens view |
| CHARGES                      | 170 €/mois   |
| * manufatalala avunfana avaa |              |