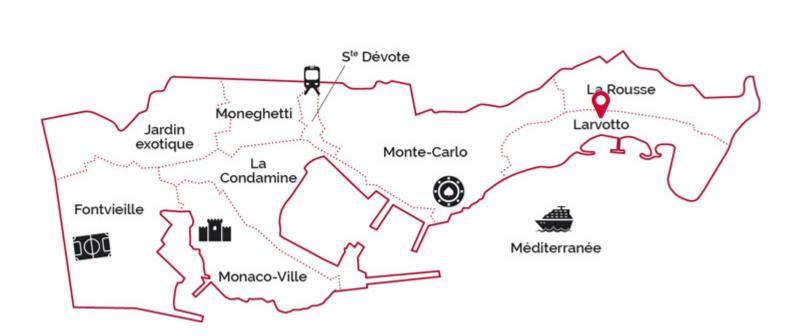

#### DESCRIPTIVE :

Beautiful STUDIO, entirely renovated in a contemporary style, located in a residence with security service and benefiting from an entrance on the Larvotto side, a stone's throw from the beaches, and one on the boulevard d'Italie side, close to all amenities.