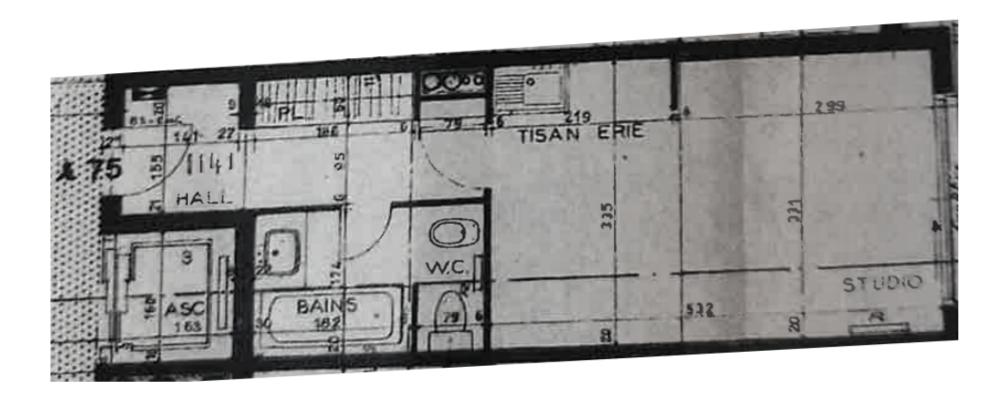

With a total surface area of 29 sqm, it includes: an entrance hall with cupboards, a fitted kitchenette, a living room, a full shower room. Rented with a parking space.

**REF: LM2342** 

| DETAILS                      |              |
|------------------------------|--------------|
|                              | *29 m²       |
|                              | Renovated    |
|                              | Gardens view |
| CHARGES                      | 170 €/mois   |
| * manufatalala avunfana avaa |              |