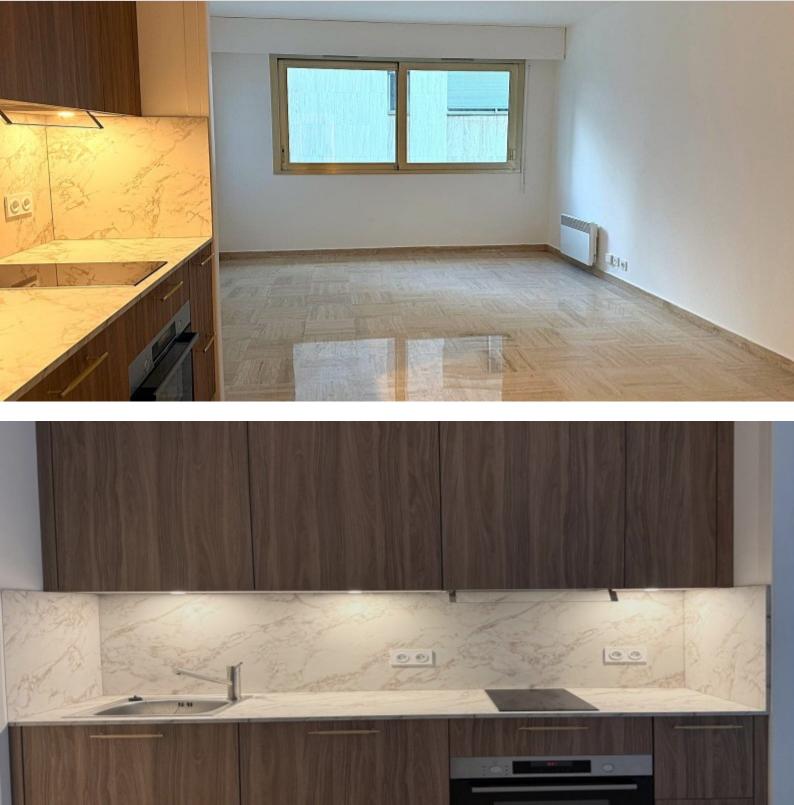

With a total surface area of 29 sqm, it includes: an entrance hall with cupboards, a fitted kitchenette, a living room, a full shower room. Rented with a parking space.

**REF: LM2342** 

| DETAILS                      |              |
|------------------------------|--------------|
|                              | *29 m²       |
|                              | Renovated    |
|                              | Gardens view |
| CHARGES                      | 170 €/mois   |
| * manufatalala avunfana avaa |              |