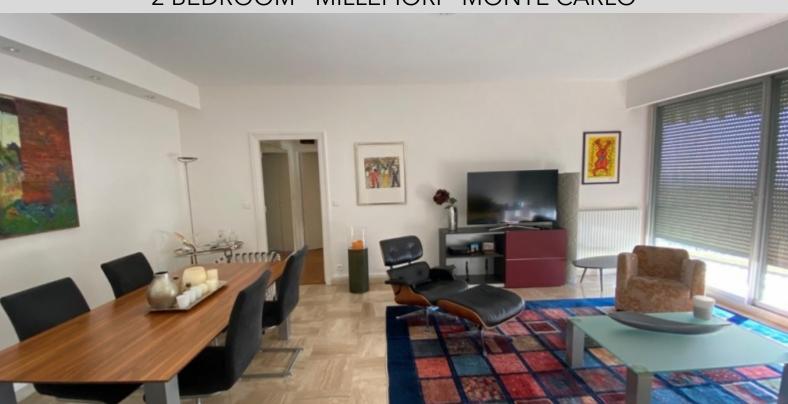

The 155 sq.m apartment is composed of: entrance hall, living room opening onto terrace, two bedrooms opening onto terrace, fitted kitchen, bathroom, complete shower room.

It enjoys 35 sq.m terrace with panoramic view.

Rented with a cellar and a parking space in underfloor.

**REF: LM850** 

|          | DETAILS                     |
|----------|-----------------------------|
| ↑m²      | *155 m²                     |
|          | 35 m²                       |
|          | Good condition              |
|          | 2                           |
| <b>Ø</b> | Facing south                |
| <b>(</b> | Sea, Monaco, Panoramic view |
| CHARGES  | 680 €/mois                  |