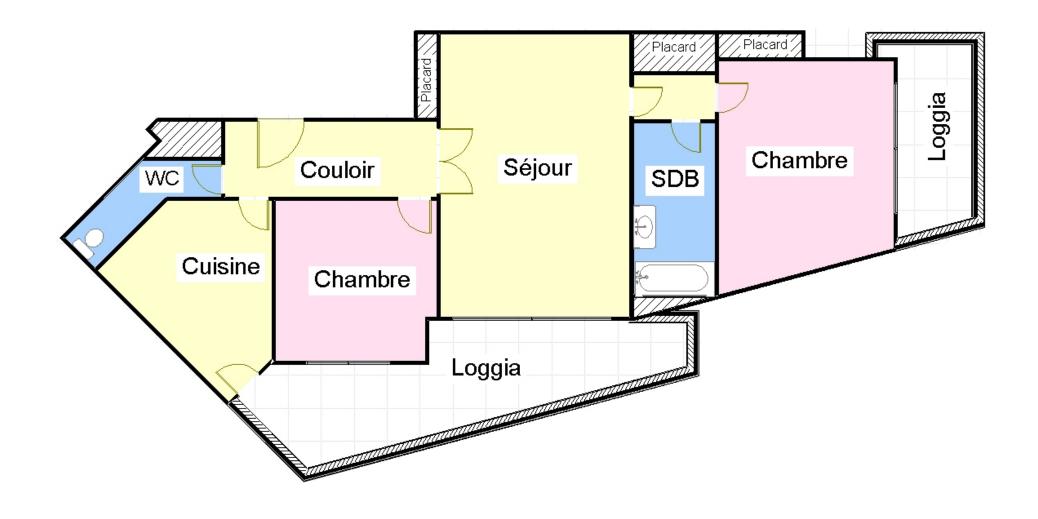

The 155 sq.m apartment is composed of: entrance hall, living room opening onto terrace, two bedrooms opening onto terrace, fitted kitchen, bathroom, complete shower room.

It enjoys 35 sq.m terrace with panoramic view.

Rented with a cellar and a parking space in underfloor.

**REF: LM850** 

|          | DETAILS                     |
|----------|-----------------------------|
| ↑m²      | *155 m²                     |
|          | 35 m²                       |
|          | Good condition              |
|          | 2                           |
| <b>Ø</b> | Facing south                |
| <b>(</b> | Sea, Monaco, Panoramic view |
| CHARGES  | 680 €/mois                  |