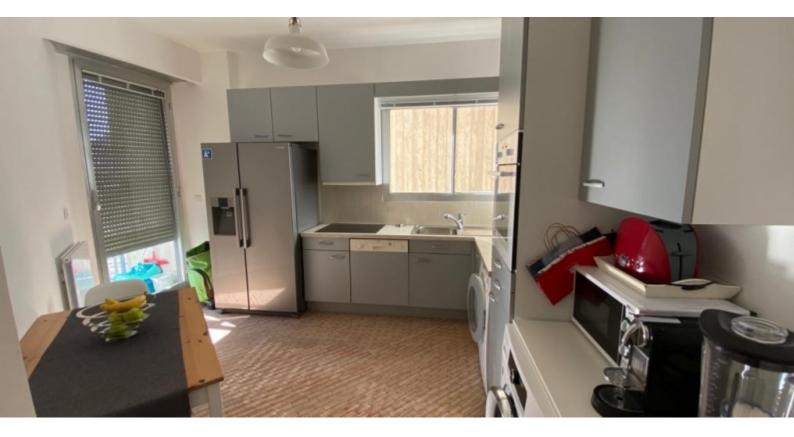

The 155 sq.m apartment is composed of: entrance hall, living room opening onto terrace, two bedrooms opening onto terrace, fitted kitchen, bathroom, complete shower room.

It enjoys 35 sq.m terrace with panoramic view.