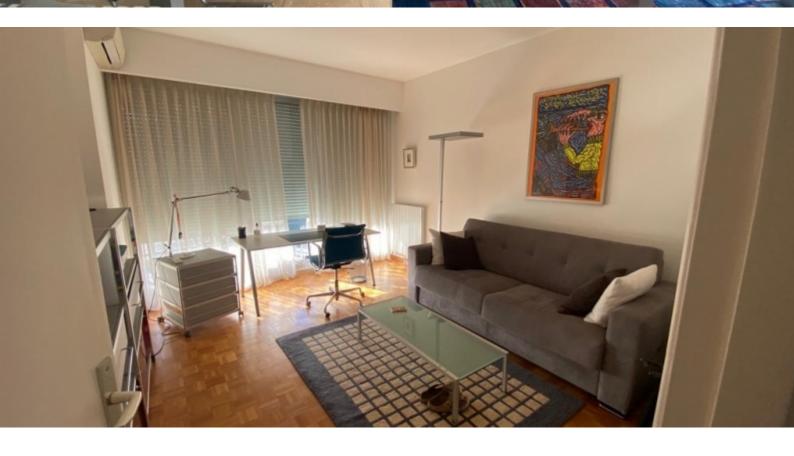

The 155 sq.m apartment is composed of: entrance hall, living room opening onto terrace, two bedrooms opening onto terrace, fitted kitchen, bathroom, complete shower room.

It enjoys 35 sq.m terrace with panoramic view.