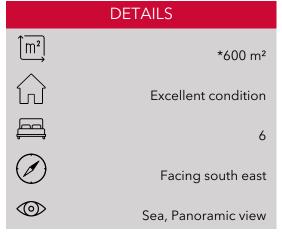

#### DESCRIPTIVE :

Entirely renovated with and high-end finishings, this magnificent contemporary villa of around 600SQ.M, offers calm, refinement and a sumptuous view of the Mediterranean.

Built on 4000SQ.M of landscaped land planted with Mediterranean trees and with heated swimming pool, it consists of a bright living room opening onto the terrace, dining room, fitted kitchen and a

second professional kitchen, 4 en-suite bedrooms, including 1 master bedroom with boudoir and large dressing room.

Two independent apartments, each consisting of a living room with an equipped American kitchen and an en-suite bedroom.

The main property, perfectly domotized, also benefits from a gym and a SPA with jacuzzi, hammam, sauna, massage area, wine cellar.

Closed garage for 3 vehicles and several parking spaces.

\*marketable surface area