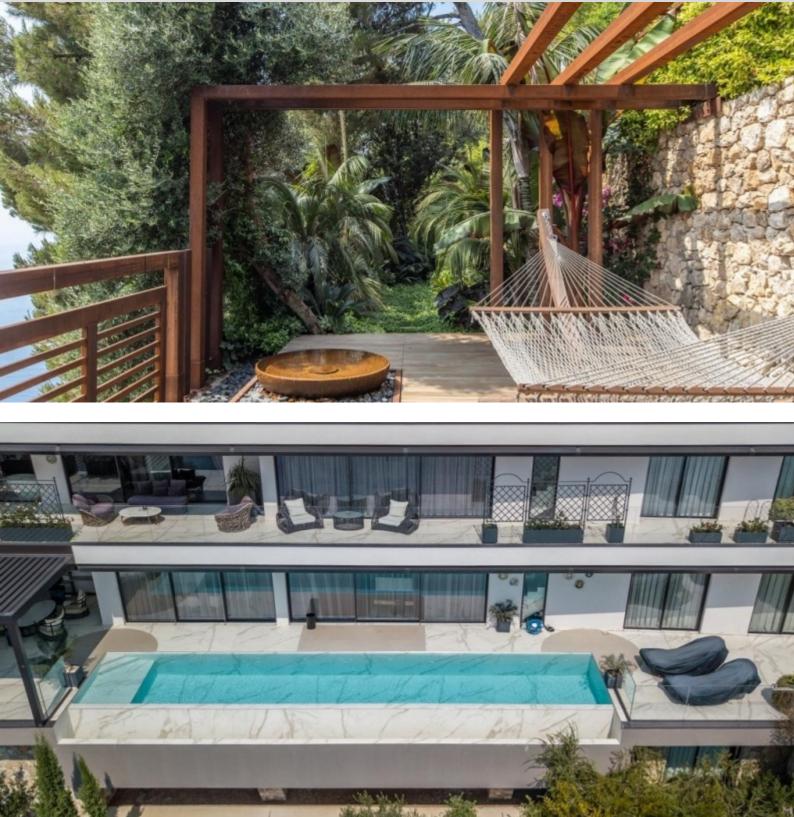

#### DESCRIPTIVE :

Entirely renovated with and high-end finishings, this magnificent contemporary villa of around 600SQ.M, offers calm, refinement and a sumptuous view of the Mediterranean.

Built on 4000SQ.M of landscaped land planted with Mediterranean trees and with heated swimming pool, it consists of a bright living room opening onto the terrace, dining room, fitted kitchen and a