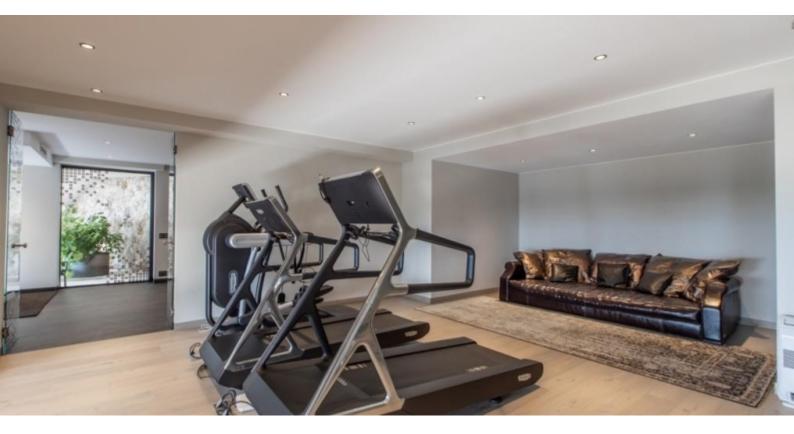

The main property, perfectly domotized, also benefits from a gym and a SPA with jacuzzi, hammam, sauna, massage area, wine cellar.

Closed garage for 3 vehicles and several parking spaces.

\*marketable surface area