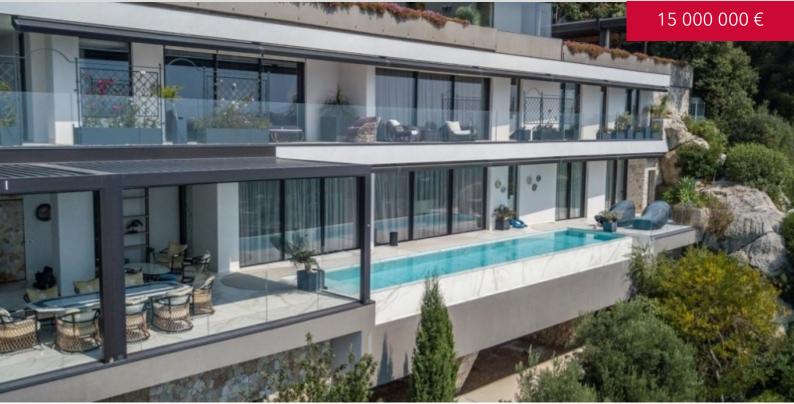

#### Stunning Modern Villa - Panoramic sea view

#### DESCRIPTIVE :

Entirely renovated with and high-end finishings, this magnificent contemporary villa of around 600SQ.M, offers calm, refinement and a sumptuous view of the Mediterranean.

Built on 4000SQ.M of landscaped land planted with Mediterranean trees and with heated swimming pool, it consists of a bright living room opening onto the terrace, dining room, fitted kitchen and a

second professional kitchen, 4 en-suite bedrooms, including 1 master bedroom with boudoir and large dressing room.

Two independent apartments, each consisting of a living room with an equipped American kitchen and an en-suite bedroom.

The main property, perfectly domotized, also benefits from a gym and a SPA with jacuzzi, hammam, sauna, massage area, wine cellar.

Closed garage for 3 vehicles and several parking spaces.

\*marketable surface area