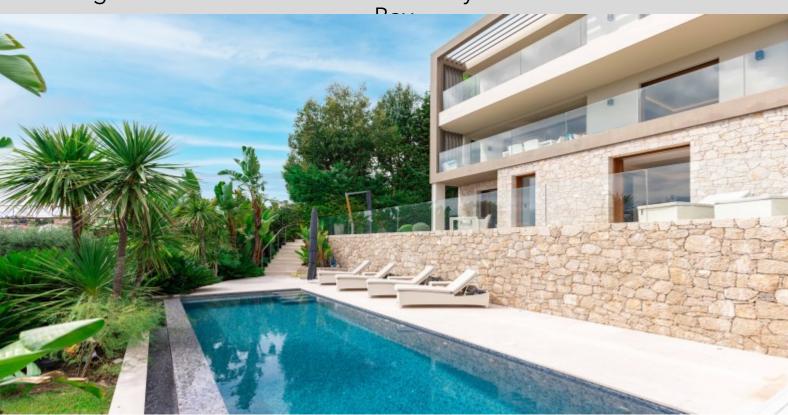

#### **DESCRIPTIVE:**

Stunning modern villa recently and completely renovated with high quality services, tastefully furnished, located in a small secured domain close to all amenities. Set on a charming landscaped land of 730SQ M, planted with Mediterranean species, the villa, of approximately 240SQ M, consists of a large living / dining room, independent kitchen, guest toilets master bedroom with complete ensuite bathroom and dressing, 3 bedrooms with en suite shower rooms, laundry room, wine cellar, steam room and many terraces. The property benefits from a water softener, a home automation system, reversible air conditioning, a heated swimming pool with counter-current swimming system, a garage and a covered parking place. It enjoys an incredible view over the bay of Villefranche sur Mer and the peninsula of Saint-Jean-Cap-Ferrat. The villa could be sold furnished.