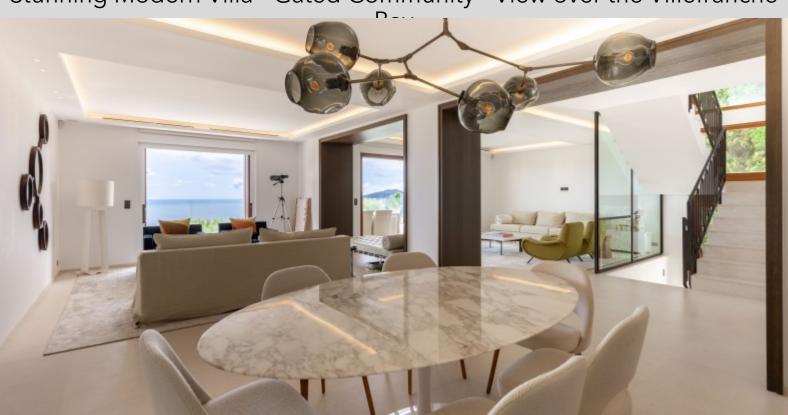

#### **DESCRIPTIVE:**

Stunning modern villa recently and completely renovated with high quality services, tastefully furnished, located in a small secured domain close to all amenities. Set on a charming landscaped land of 730SQ M, planted with Mediterranean species, the villa, of approximately 240SQ M, consists of a large living / dining room, independent kitchen, guest toilets master bedroom with complete ensuite bathroom and dressing, 3 bedrooms with en suite shower rooms, laundry room, wine cellar, steam room and many terraces. The property benefits from a water softener, a home automation system, reversible air conditioning, a heated swimming pool with counter-current swimming system, a garage and a covered parking place. It enjoys an incredible view over the bay of Villefranche sur Mer and the peninsula of Saint-Jean-Cap-Ferrat. The villa could be sold furnished.