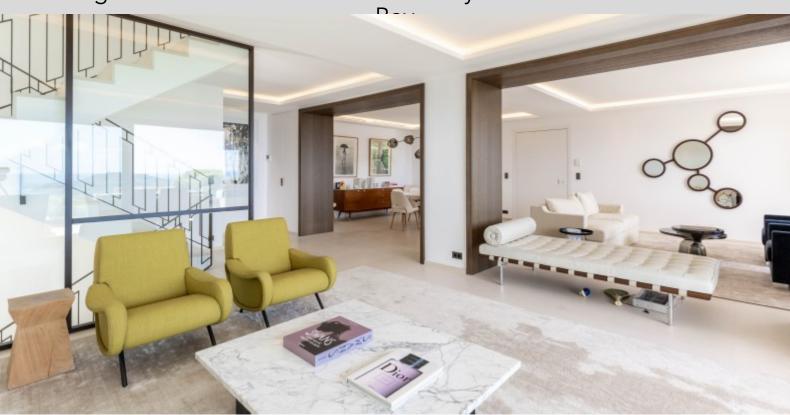

#### **DESCRIPTIVE:**

Stunning modern villa recently and completely renovated with high quality services, tastefully furnished, located in a small secured domain close to all amenities. Set on a charming landscaped land of 730SQ M, planted with Mediterranean species, the villa, of approximately 240SQ M, consists of a large living / dining room, independent kitchen, guest toilets master bedroom with complete ensuite bathroom and dressing, 3 bedrooms with en suite shower rooms, laundry room, wine cellar, steam room and many terraces. The property benefits from a water softener, a home automation system, reversible air conditioning, a heated swimming pool with counter-current swimming system, a garage and a covered parking place. It enjoys an incredible view over the bay of Villefranche sur Mer and the peninsula of Saint-Jean-Cap-Ferrat. The villa could be sold furnished.