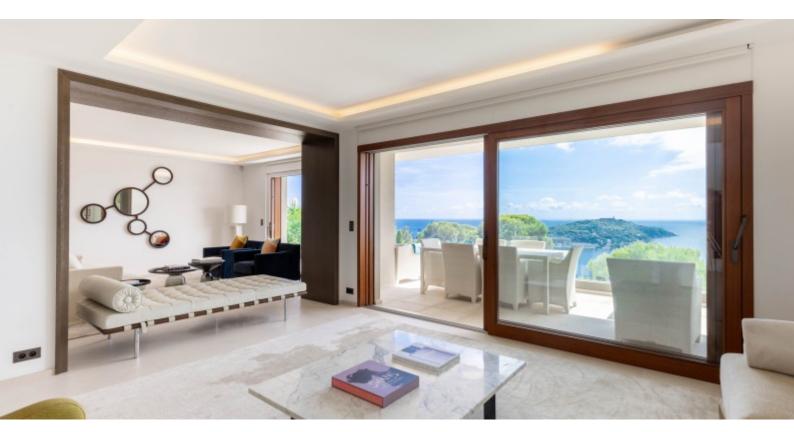

#### **DESCRIPTIVE:**

Stunning modern villa recently and completely renovated with high quality services, tastefully furnished, located in a small secured domain close to all amenities. Set on a charming landscaped land of 730SQ M, planted with Mediterranean species, the villa, of approximately 240SQ M, consists of a large living / dining room, independent kitchen, guest toilets master bedroom with complete ensuite bathroom and dressing, 3 bedrooms with en suite shower rooms, laundry room, wine cellar, steam room and many terraces. The property benefits from a water softener, a home automation system, reversible air conditioning, a heated swimming pool with counter-current swimming system, a garage and a covered parking place. It enjoys an incredible view over the bay of Villefranche sur Mer and the peninsula of Saint-Jean-Cap-Ferrat. The villa could be sold furnished.