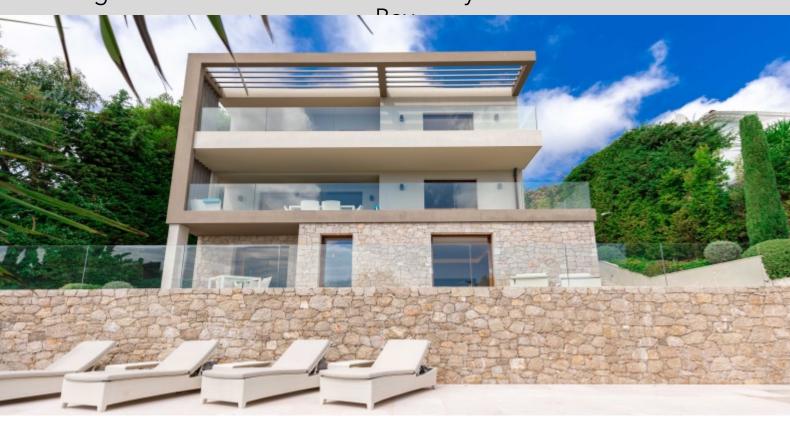

#### **DESCRIPTIVE:**

Stunning modern villa recently and completely renovated with high quality services, tastefully furnished, located in a small secured domain close to all amenities. Set on a charming landscaped land of 730SQ M, planted with Mediterranean species, the villa, of approximately 240SQ M, consists of a large living / dining room, independent kitchen, guest toilets master bedroom with complete ensuite bathroom and dressing, 3 bedrooms with en suite shower rooms, laundry room, wine cellar, steam room and many terraces. The property benefits from a water softener, a home automation system, reversible air conditioning, a heated swimming pool with counter-current swimming system, a garage and a covered parking place. It enjoys an incredible view over the bay of Villefranche sur Mer and the peninsula of Saint-Jean-Cap-Ferrat. The villa could be sold furnished.