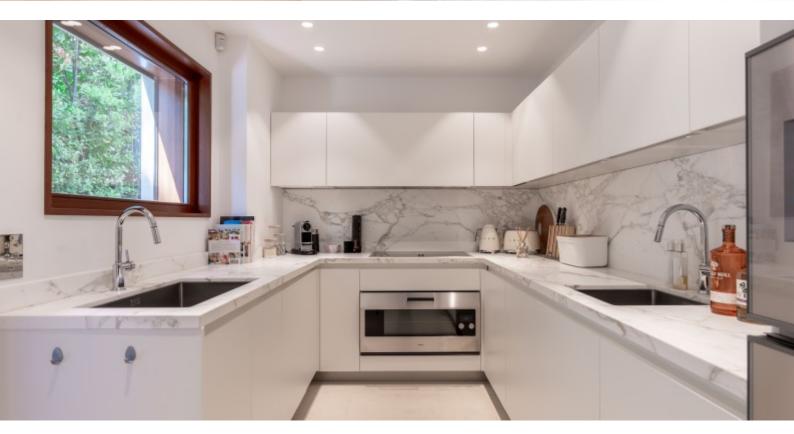

#### **DESCRIPTIVE:**

Stunning modern villa recently and completely renovated with high quality services, tastefully furnished, located in a small secured domain close to all amenities. Set on a charming landscaped land of 730SQ M, planted with Mediterranean species, the villa, of approximately 240SQ M, consists of a large living / dining room, independent kitchen, guest toilets master bedroom with complete ensuite bathroom and dressing, 3 bedrooms with en suite shower rooms, laundry room, wine cellar, steam room and many terraces. The property benefits from a water softener, a home automation system, reversible air conditioning, a heated swimming pool with counter-current swimming system, a garage and a covered parking place. It enjoys an incredible view over the bay of Villefranche sur Mer and the peninsula of Saint-Jean-Cap-Ferrat. The villa could be sold furnished.