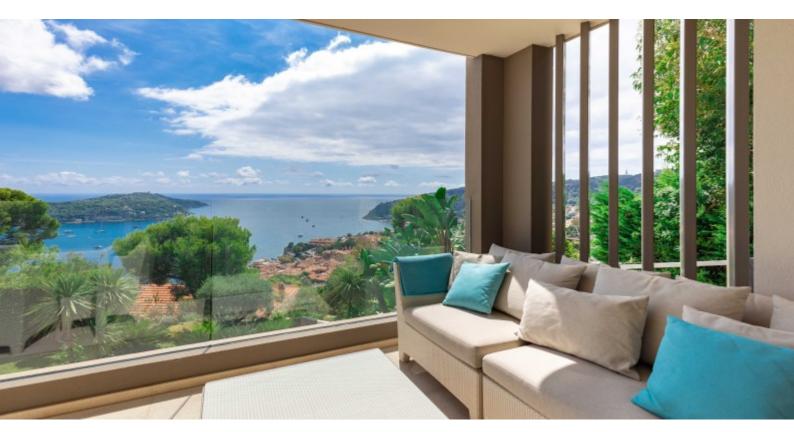

#### **DESCRIPTIVE:**

Stunning modern villa recently and completely renovated with high quality services, tastefully furnished, located in a small secured domain close to all amenities. Set on a charming landscaped land of 730SQ M, planted with Mediterranean species, the villa, of approximately 240SQ M, consists of a large living / dining room, independent kitchen, guest toilets master bedroom with complete ensuite bathroom and dressing, 3 bedrooms with en suite shower rooms, laundry room, wine cellar, steam room and many terraces. The property benefits from a water softener, a home automation system, reversible air conditioning, a heated swimming pool with counter-current swimming system, a garage and a covered parking place. It enjoys an incredible view over the bay of Villefranche sur Mer and the peninsula of Saint-Jean-Cap-Ferrat. The villa could be sold furnished.