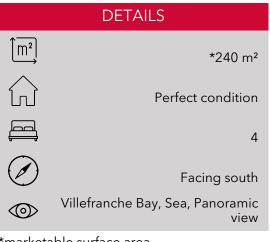

#### **DESCRIPTIVE:**

Stunning modern villa recently and completely renovated with high quality services, tastefully furnished, located in a small secured domain close to all amenities. Set on a charming landscaped land of 730SQ M, planted with Mediterranean species, the villa, of approximately 240SQ M, consists of a large living / dining room, independent kitchen, guest toilets master bedroom with complete ensuite bathroom and dressing, 3 bedrooms with en suite shower rooms, laundry room, wine cellar, steam room and many terraces. The property benefits from a water softener, a home automation system, reversible air conditioning, a heated swimming pool with counter-current swimming system, a garage and a covered parking place. It enjoys an incredible view over the bay of Villefranche sur Mer and the peninsula of Saint-Jean-Cap-Ferrat. The villa could be sold furnished.