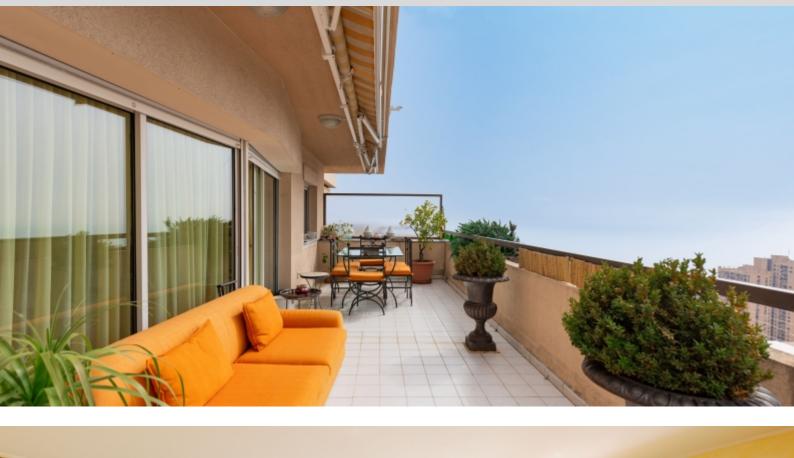

The apartment consists of:

- Entrance hall, large living room opened onto a large terrace, independent kitchen, guest toilets, a bedroom with adjoining bathroom and a bedroom with en-suite shower room, terrace of approximately 52SQ.M.

- Upstairs: a rooftop terrace of approx. 40SQ.M with breathtaking views of Beausoleil, Monaco and the sea.

The apartment is in very good condition and has a magnificent potential for those who would like to modernize it.