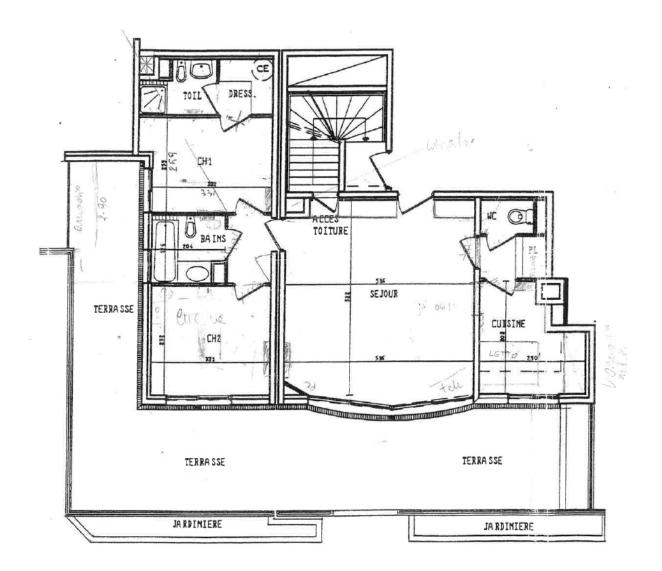

The apartment consists of:

- Entrance hall, large living room opened onto a large terrace, independent kitchen, guest toilets, a bedroom with adjoining bathroom and a bedroom with en-suite shower room, terrace of approximately 52SQ.M.

- Upstairs: a rooftop terrace of approx. 40SQ.M with breathtaking views of Beausoleil, Monaco and the sea.

The apartment is in very good condition and has a magnificent potential for those who would like to modernize it.

- Sold with a cellar and parking.
- To visit shortly!

Property in co-ownership Building: Yes No procedure in progress (articles 29-1A/29-1 law 65-557, L.615-6 of the CCH) Monthly co-ownership charges: €240 Land tax: €1.645 Diagnostics : on process Energy Consumption: x - xxxKwh/m2/year GHG emissions: x - xxxKgCO2/m2/year