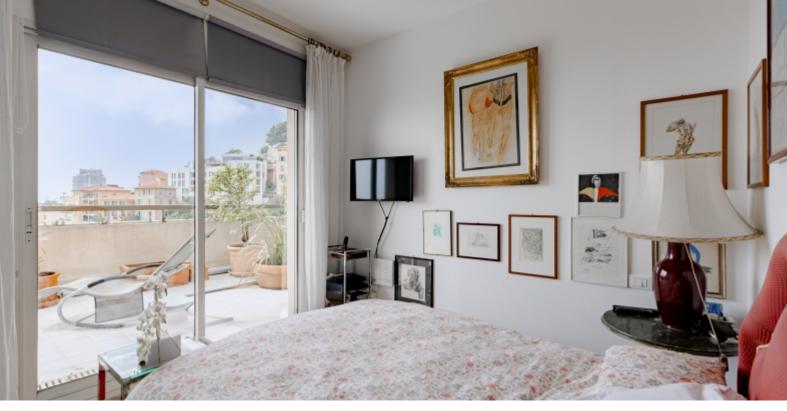

The apartment consists of:

- Entrance hall, large living room opened onto a large terrace, independent kitchen, guest toilets, a bedroom with adjoining bathroom and a bedroom with en-suite shower room, terrace of approximately 52SQ.M.