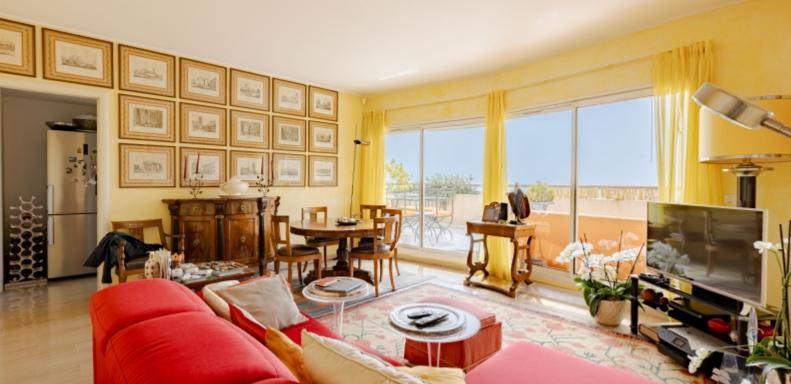

The apartment consists of:

- Entrance hall, large living room opened onto a large terrace, independent kitchen, guest toilets, a bedroom with adjoining bathroom and a bedroom with en-suite shower room, terrace of approximately 52SQ.M.