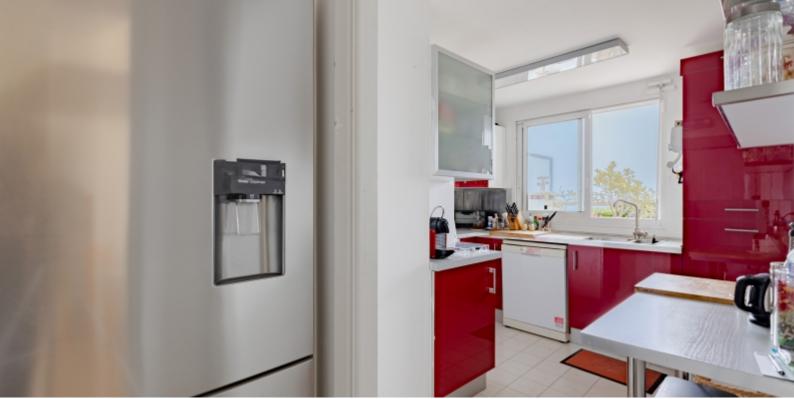

The apartment consists of:

- Entrance hall, large living room opened onto a large terrace, independent kitchen, guest toilets, a bedroom with adjoining bathroom and a bedroom with en-suite shower room, terrace of approximately 52SQ.M.