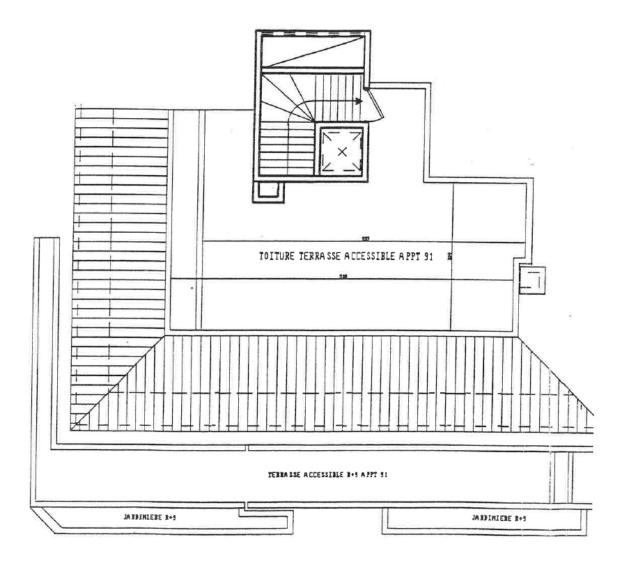

- Upstairs: a rooftop terrace of approx. 40SQ.M with breathtaking views of Beausoleil, Monaco and the sea.

The apartment is in very good condition and has a magnificent potential for those who would like to modernize it.