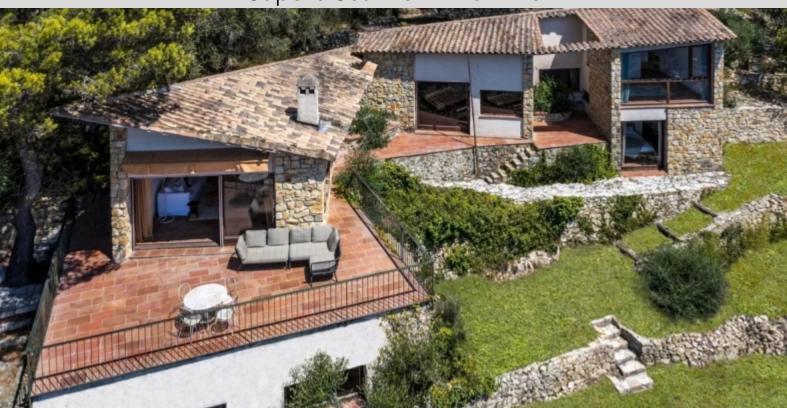

#### **DESCRIPTIVE:**

Superb potential for this charming stone property enjoying an exceptional view over the sea, the old village of Eze and the Cap Ferrat.

Nestled in a green environment, just 15 minutes away from the Principality of Monaco, the villa of approx. 270SQ.M, is composed on 2 levels of: entrance hall, living room, kitchen opened to a dining room, 5 en-suite bedrooms and laundry room.

It benefits from a magnificent garden with a surface area of approx. 2300SQ.M and a south-facing exposure for perfect sunshine.

The villa has an accepted building permit for the construction of an extension and a swimming pool.