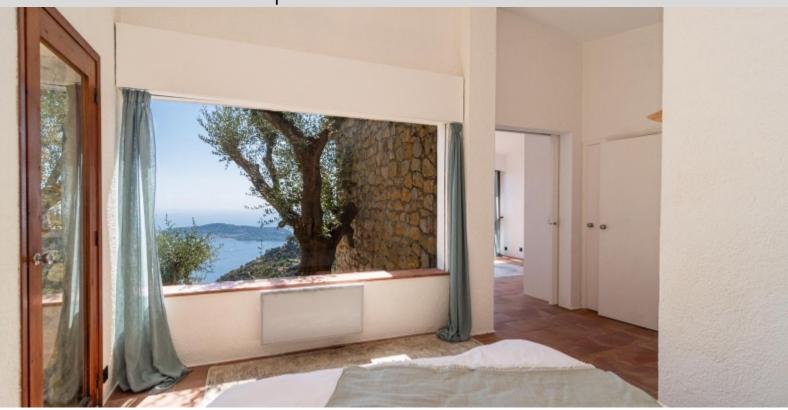

#### **DESCRIPTIVE:**

Superb potential for this charming stone property enjoying an exceptional view over the sea, the old village of Eze and the Cap Ferrat.

Nestled in a green environment, just 15 minutes away from the Principality of Monaco, the villa of approx. 270SQ.M, is composed on 2 levels of: entrance hall, living room, kitchen opened to a dining room, 5 en-suite bedrooms and laundry room.

It benefits from a magnificent garden with a surface area of approx. 2300SQ.M and a south-facing exposure for perfect sunshine.

The villa has an accepted building permit for the construction of an extension and a swimming pool.