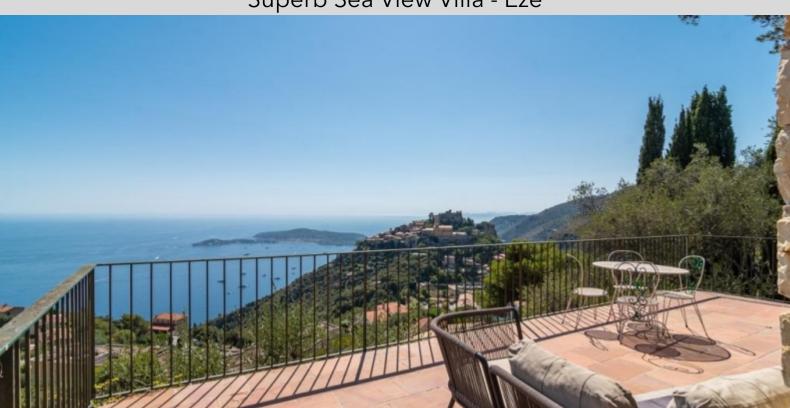

#### **DESCRIPTIVE:**

Superb potential for this charming stone property enjoying an exceptional view over the sea, the old village of Eze and the Cap Ferrat.

Nestled in a green environment, just 15 minutes away from the Principality of Monaco, the villa of approx. 270SQ.M, is composed on 2 levels of: entrance hall, living room, kitchen opened to a dining room, 5 en-suite bedrooms and laundry room.

It benefits from a magnificent garden with a surface area of approx. 2300SQ.M and a south-facing exposure for perfect sunshine.

The villa has an accepted building permit for the construction of an extension and a swimming pool.