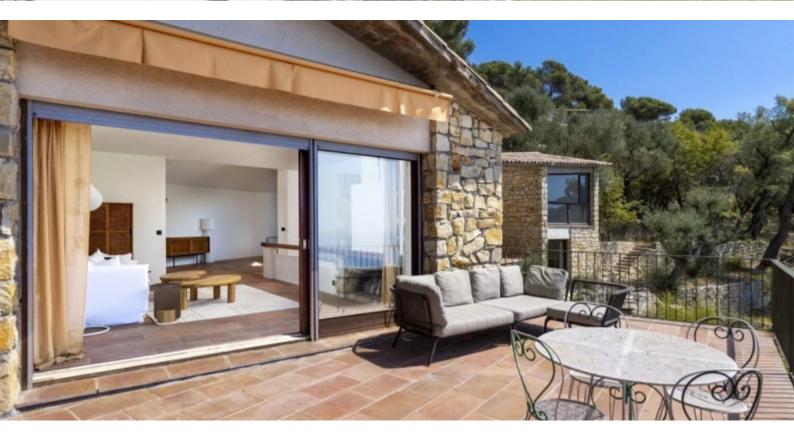

#### **DESCRIPTIVE:**

Superb potential for this charming stone property enjoying an exceptional view over the sea, the old village of Eze and the Cap Ferrat.

Nestled in a green environment, just 15 minutes away from the Principality of Monaco, the villa of approx. 270SQ.M, is composed on 2 levels of: entrance hall, living room, kitchen opened to a dining room, 5 en-suite bedrooms and laundry room.

It benefits from a magnificent garden with a surface area of approx. 2300SQ.M and a south-facing exposure for perfect sunshine.

The villa has an accepted building permit for the construction of an extension and a swimming pool.