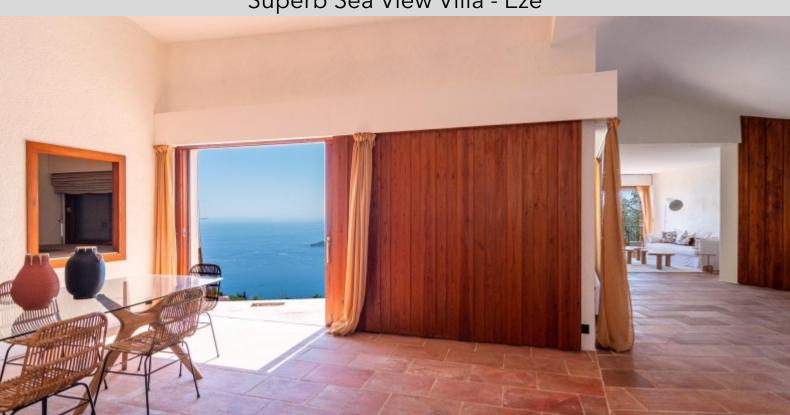

#### **DESCRIPTIVE:**

Superb potential for this charming stone property enjoying an exceptional view over the sea, the old village of Eze and the Cap Ferrat.

Nestled in a green environment, just 15 minutes away from the Principality of Monaco, the villa of approx. 270SQ.M, is composed on 2 levels of: entrance hall, living room, kitchen opened to a dining room, 5 en-suite bedrooms and laundry room.

It benefits from a magnificent garden with a surface area of approx. 2300SQ.M and a south-facing exposure for perfect sunshine.

The villa has an accepted building permit for the construction of an extension and a swimming pool.