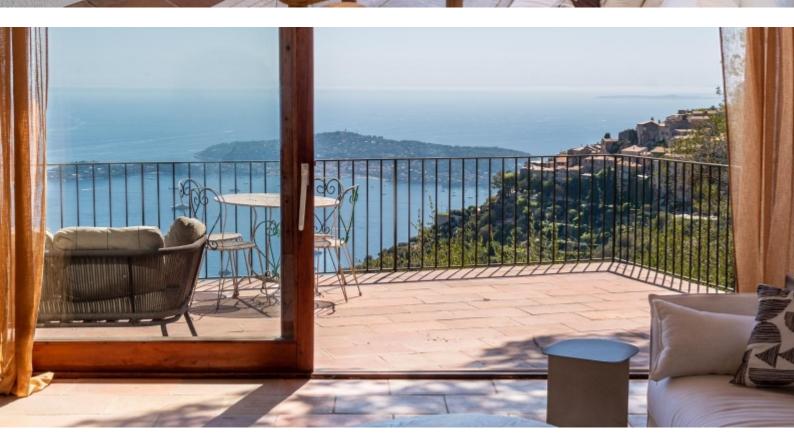

#### **DESCRIPTIVE:**

Superb potential for this charming stone property enjoying an exceptional view over the sea, the old village of Eze and the Cap Ferrat.

Nestled in a green environment, just 15 minutes away from the Principality of Monaco, the villa of approx. 270SQ.M, is composed on 2 levels of: entrance hall, living room, kitchen opened to a dining room, 5 en-suite bedrooms and laundry room.

It benefits from a magnificent garden with a surface area of approx. 2300SQ.M and a south-facing exposure for perfect sunshine.

The villa has an accepted building permit for the construction of an extension and a swimming pool.