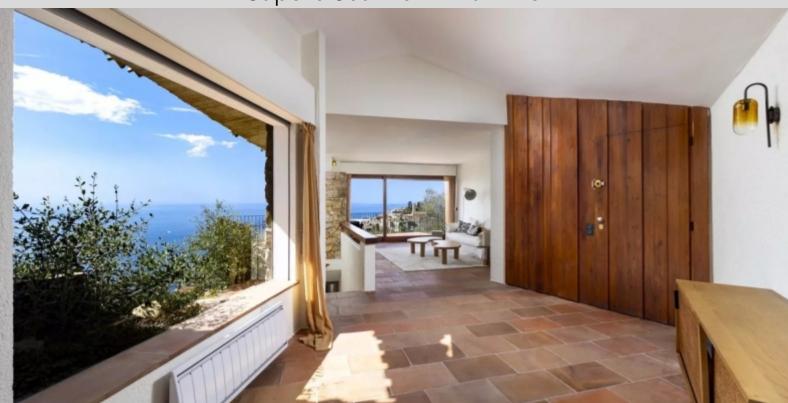

#### **DESCRIPTIVE:**

Superb potential for this charming stone property enjoying an exceptional view over the sea, the old village of Eze and the Cap Ferrat.

Nestled in a green environment, just 15 minutes away from the Principality of Monaco, the villa of approx. 270SQ.M, is composed on 2 levels of: entrance hall, living room, kitchen opened to a dining room, 5 en-suite bedrooms and laundry room.

It benefits from a magnificent garden with a surface area of approx. 2300SQ.M and a south-facing exposure for perfect sunshine.

The villa has an accepted building permit for the construction of an extension and a swimming pool.