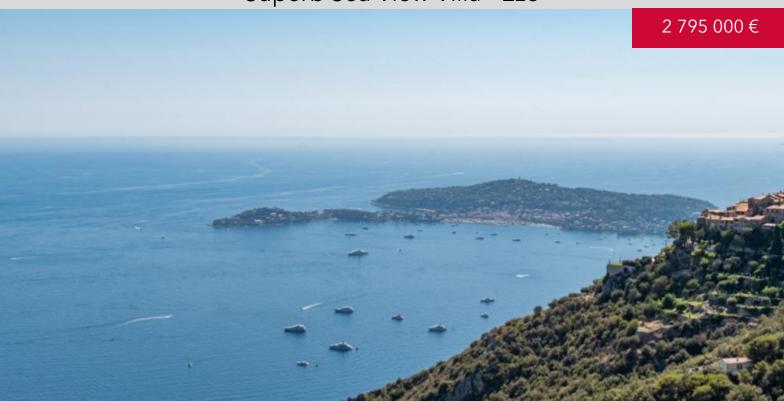

#### **DESCRIPTIVE:**

Superb potential for this charming stone property enjoying an exceptional view over the sea, the old village of Eze and the Cap Ferrat.

Nestled in a green environment, just 15 minutes away from the Principality of Monaco, the villa of approx. 270SQ.M, is composed on 2 levels of: entrance hall, living room, kitchen opened to a dining room, 5 en-suite bedrooms and laundry room.

It benefits from a magnificent garden with a surface area of approx. 2300SQ.M and a south-facing exposure for perfect sunshine.

The villa has an accepted building permit for the construction of an extension and a swimming pool.