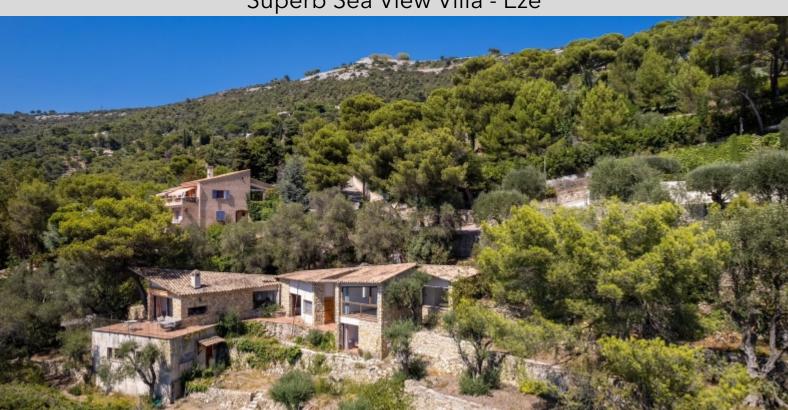

#### **DESCRIPTIVE:**

Superb potential for this charming stone property enjoying an exceptional view over the sea, the old village of Eze and the Cap Ferrat.

Nestled in a green environment, just 15 minutes away from the Principality of Monaco, the villa of approx. 270SQ.M, is composed on 2 levels of: entrance hall, living room, kitchen opened to a dining room, 5 en-suite bedrooms and laundry room.

It benefits from a magnificent garden with a surface area of approx. 2300SQ.M and a south-facing exposure for perfect sunshine.

The villa has an accepted building permit for the construction of an extension and a swimming pool.