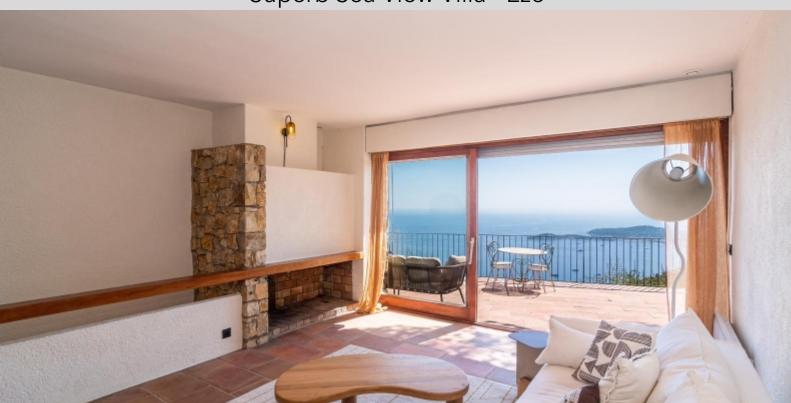

#### **DESCRIPTIVE:**

Superb potential for this charming stone property enjoying an exceptional view over the sea, the old village of Eze and the Cap Ferrat.

Nestled in a green environment, just 15 minutes away from the Principality of Monaco, the villa of approx. 270SQ.M, is composed on 2 levels of: entrance hall, living room, kitchen opened to a dining room, 5 en-suite bedrooms and laundry room.

It benefits from a magnificent garden with a surface area of approx. 2300SQ.M and a south-facing exposure for perfect sunshine.

The villa has an accepted building permit for the construction of an extension and a swimming pool.