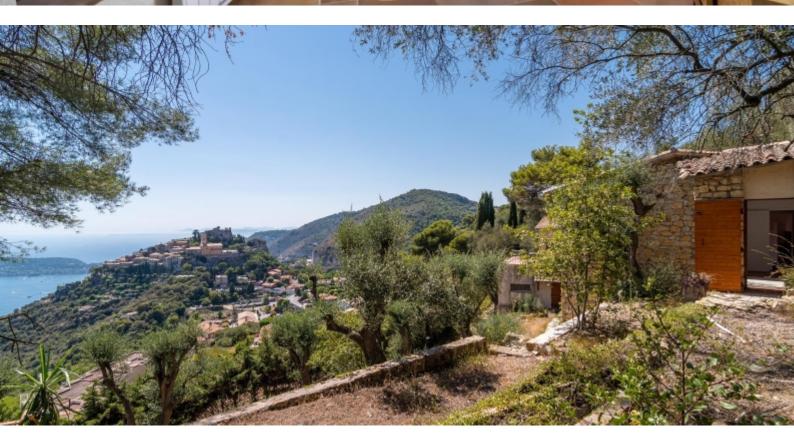

#### **DESCRIPTIVE:**

Superb potential for this charming stone property enjoying an exceptional view over the sea, the old village of Eze and the Cap Ferrat.

Nestled in a green environment, just 15 minutes away from the Principality of Monaco, the villa of approx. 270SQ.M, is composed on 2 levels of: entrance hall, living room, kitchen opened to a dining room, 5 en-suite bedrooms and laundry room.

It benefits from a magnificent garden with a surface area of approx. 2300SQ.M and a south-facing exposure for perfect sunshine.

The villa has an accepted building permit for the construction of an extension and a swimming pool.