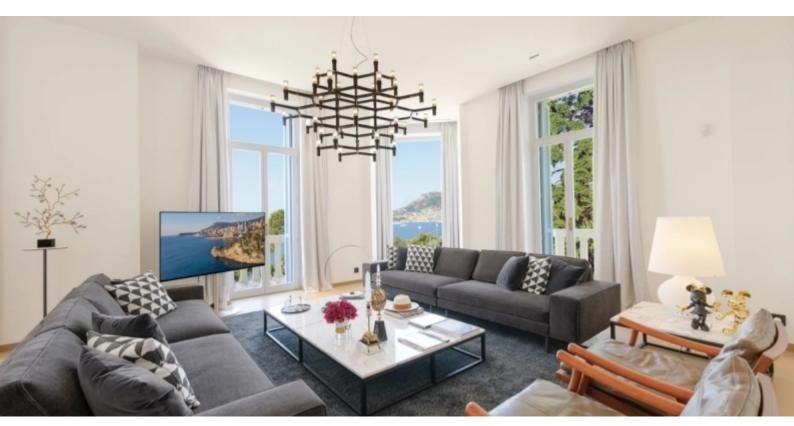

#### **DESCRIPTIVE:**

Sumptuous Belle Epoque style residence, "waterfront" located in the prestigious "Domaine du Cap Martin", closed and secure 24 hours a day.

The villa offers a living area of approximately 800m<sup>2</sup>, completely renovated with high quality services and furnished with taste and delicacy.

- On the ground floor, a large reception room with 3.40m high ceilings, a living room, a dining room, an office, a kitchen and a veranda opening onto the garden. The spacious terrace offers breathtaking views of the sea and Monaco.
- Upstairs, discover a  $100 \text{ m}^2$  master suite with private terrace and full bathroom in Carrara marble. Five other suites, including one nestled in the tower with a  $360^\circ$  view, are distributed between the first floor and the garden level.