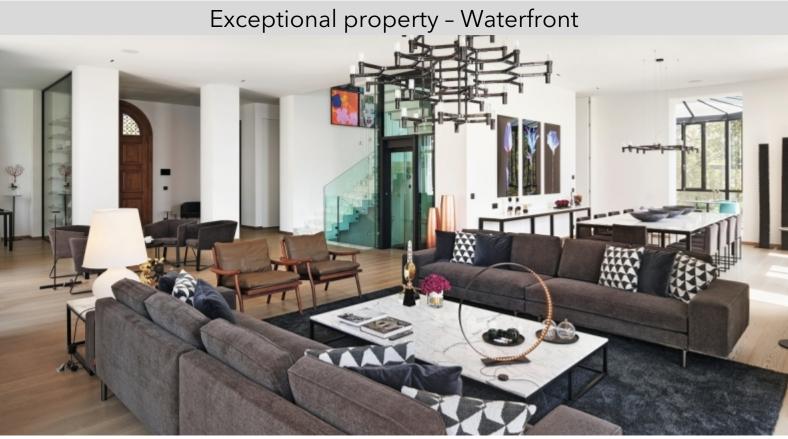

Nestled in a landscaped park of just over one hectare, it has a panoramic view of the sea and the Principality as well as direct access to the sea.

The main villa is built on three levels served by a glass elevator and a monumental staircase decorated with a sublime crystal ceiling light, of:

- On the ground floor, a large reception room with 3.40m high ceilings, a living room, a dining room, an office, a kitchen and a veranda opening onto the garden. The spacious terrace offers breathtaking views of the sea and Monaco.
- Upstairs, discover a  $100 \text{ m}^2$  master suite with private terrace and full bathroom in Carrara marble. Five other suites, including one nestled in the tower with a  $360^\circ$  view, are distributed between the first floor and the garden level.