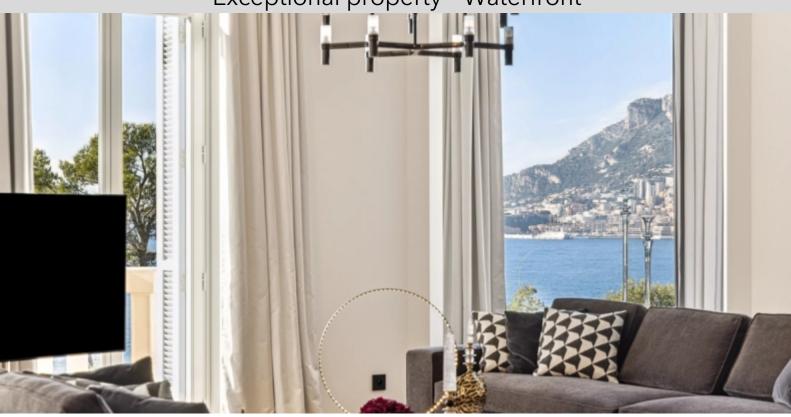

- On the ground floor, a large reception room with 3.40m high ceilings, a living room, a dining room, an office, a kitchen and a veranda opening onto the garden. The spacious terrace offers breathtaking views of the sea and Monaco.
- Upstairs, discover a  $100 \text{ m}^2$  master suite with private terrace and full bathroom in Carrara marble. Five other suites, including one nestled in the tower with a  $360^\circ$  view, are distributed between the first floor and the garden level.