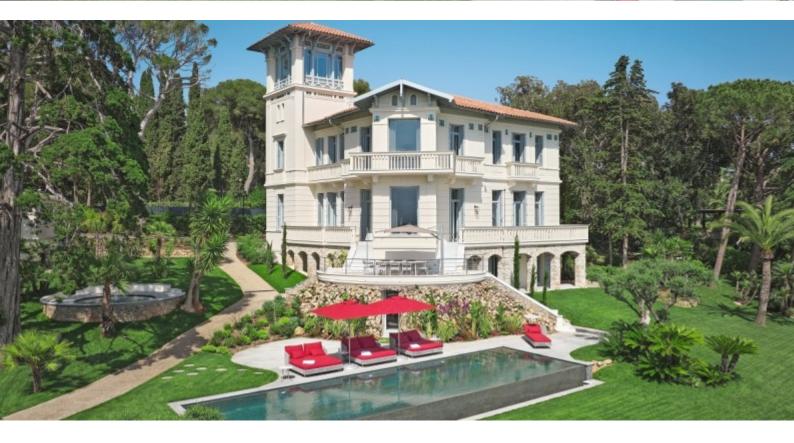

#### **DESCRIPTIVE:**

Sumptuous Belle Epoque style residence, "waterfront" located in the prestigious "Domaine du Cap Martin", closed and secure 24 hours a day.

The villa offers a living area of approximately 800m<sup>2</sup>, completely renovated with high quality services and furnished with taste and delicacy.

Nestled in a landscaped park of just over one hectare, it has a panoramic view of the sea and the Principality as well as direct access to the sea.

The main villa is built on three levels served by a glass elevator and a monumental staircase decorated with a sublime crystal ceiling light, of:

- On the ground floor, a large reception room with 3.40m high ceilings, a living room, a dining room, an office, a kitchen and a veranda opening onto the garden. The spacious terrace offers breathtaking views of the sea and Monaco.
- Upstairs, discover a  $100 \text{ m}^2$  master suite with private terrace and full bathroom in Carrara marble. Five other suites, including one nestled in the tower with a  $360^\circ$  view, are distributed between the first floor and the garden level.

The residence also includes a fitness area, a sauna, a private cinema room, a closed garage, an independent staff apartment and a guest suite in the garden.

The landscaped park benefits from a 14 meter heated swimming pool, a greenhouse and a pond, as well as a romantic guest suite accessible via a private path leading to the sea. A helipad is also available.