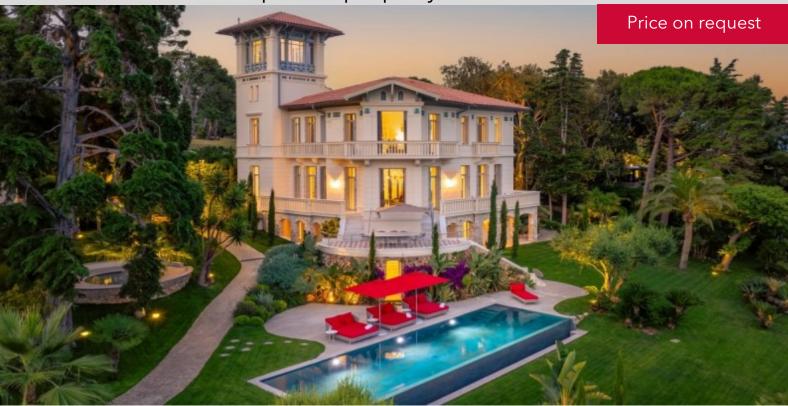

#### **DESCRIPTIVE:**

Sumptuous Belle Epoque style residence, "waterfront" located in the prestigious "Domaine du Cap Martin", closed and secure 24 hours a day.

The villa offers a living area of approximately 800m<sup>2</sup>, completely renovated with high quality services and furnished with taste and delicacy.

Nestled in a landscaped park of just over one hectare, it has a panoramic view of the sea and the Principality as well as direct access to the sea.

The main villa is built on three levels served by a glass elevator and a monumental staircase decorated with a sublime crystal ceiling light, of:

- On the ground floor, a large reception room with 3.40m high ceilings, a living room, a dining room, an office, a kitchen and a veranda opening onto the garden. The spacious terrace offers breathtaking views of the sea and Monaco.
- Upstairs, discover a  $100 \text{ m}^2$  master suite with private terrace and full bathroom in Carrara marble. Five other suites, including one nestled in the tower with a  $360^\circ$  view, are distributed between the first floor and the garden level.