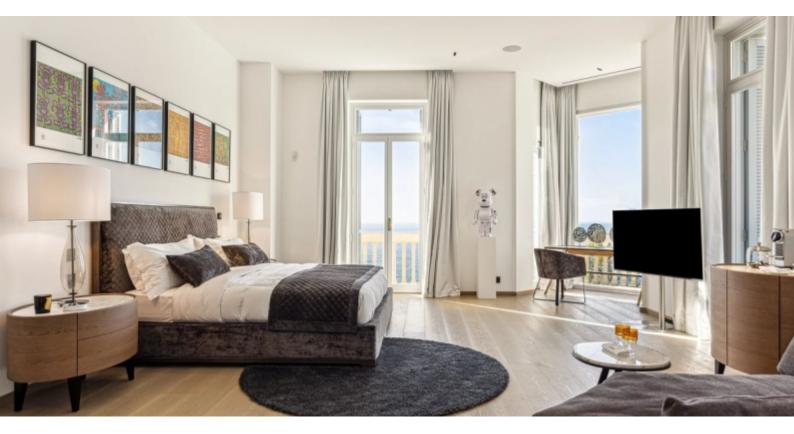

- On the ground floor, a large reception room with 3.40m high ceilings, a living room, a dining room, an office, a kitchen and a veranda opening onto the garden. The spacious terrace offers breathtaking views of the sea and Monaco.
- Upstairs, discover a  $100 \text{ m}^2$  master suite with private terrace and full bathroom in Carrara marble. Five other suites, including one nestled in the tower with a  $360^\circ$  view, are distributed between the first floor and the garden level.