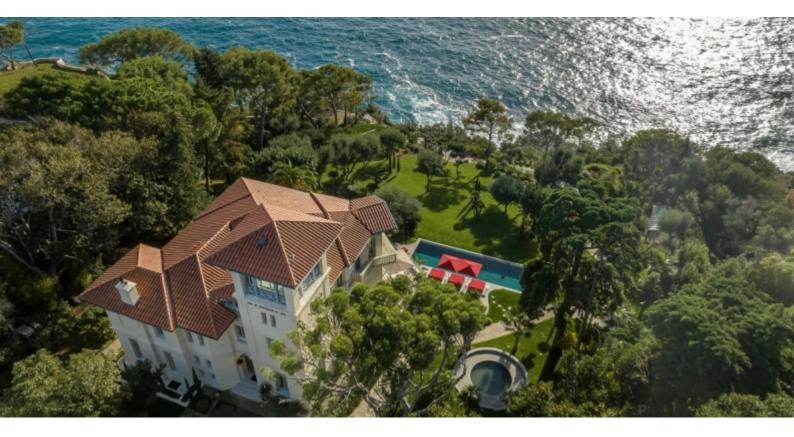

Nestled in a landscaped park of just over one hectare, it has a panoramic view of the sea and the Principality as well as direct access to the sea.

The main villa is built on three levels served by a glass elevator and a monumental staircase decorated with a sublime crystal ceiling light, of:

The residence also includes a fitness area, a sauna, a private cinema room, a closed garage, an independent staff apartment and a guest suite in the garden.

The landscaped park benefits from a 14 meter heated swimming pool, a greenhouse and a pond, as well as a romantic guest suite accessible via a private path leading to the sea. A helipad is also available.

With a breathtaking view of Monaco and the Mediterranean, this "waterfront" property allows you to dock directly by boat using one of the piers.

Just 15 minutes from Monaco and 40 minutes from Nice airport, this residence stands out for its exceptional quality renovation and its unique location.