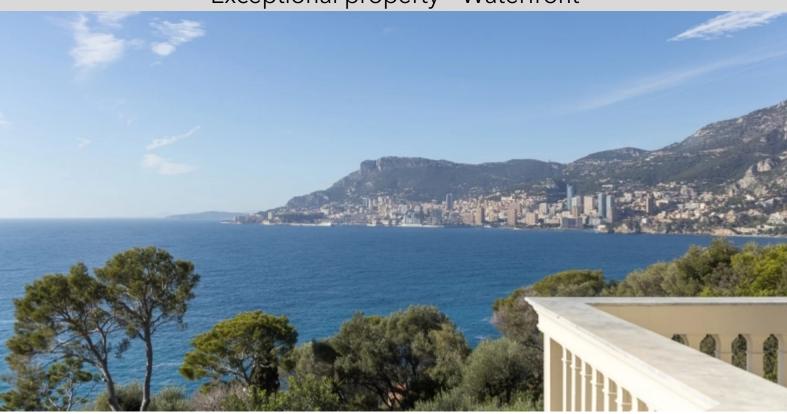

Nestled in a landscaped park of just over one hectare, it has a panoramic view of the sea and the Principality as well as direct access to the sea.

The main villa is built on three levels served by a glass elevator and a monumental staircase decorated with a sublime crystal ceiling light, of:

With a breathtaking view of Monaco and the Mediterranean, this "waterfront" property allows you to dock directly by boat using one of the piers.

Just 15 minutes from Monaco and 40 minutes from Nice airport, this residence stands out for its exceptional quality renovation and its unique location.