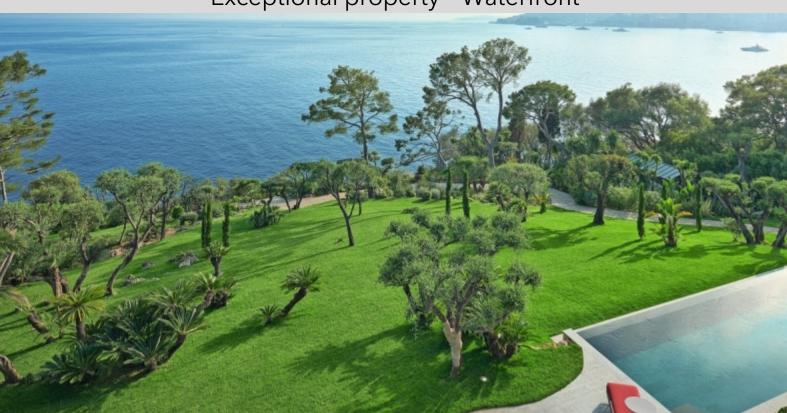

Nestled in a landscaped park of just over one hectare, it has a panoramic view of the sea and the Principality as well as direct access to the sea.

The main villa is built on three levels served by a glass elevator and a monumental staircase decorated with a sublime crystal ceiling light, of:

The residence also includes a fitness area, a sauna, a private cinema room, a closed garage, an independent staff apartment and a guest suite in the garden.

The landscaped park benefits from a 14 meter heated swimming pool, a greenhouse and a pond, as well as a romantic guest suite accessible via a private path leading to the sea. A helipad is also available.

With a breathtaking view of Monaco and the Mediterranean, this "waterfront" property allows you to dock directly by boat using one of the piers.

Just 15 minutes from Monaco and 40 minutes from Nice airport, this residence stands out for its exceptional quality renovation and its unique location.