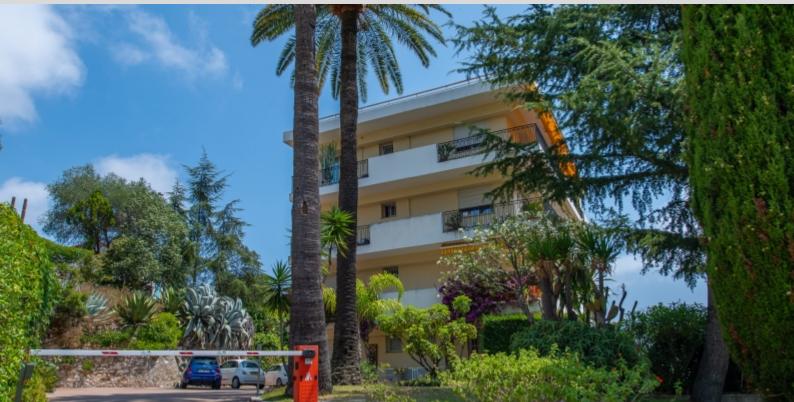

#### DESCRIPTIVE :

Superb apartment located between the middle and lower Corniche, in a sought-after residential area, close to all amenities.

This 2-bedroom apartment of approximately 100SQ.M (90.69SQ.M Loi Carrez) was recently and completely renovated with beautiful finishings and air conditioned. It is located on the 2nd floor out of 3 and consists of: entrance hall, large living/dining room, independent kitchen, a bedroom with en-suite shower room and access to the terrace, a bedroom with office area and adjoining shower room, guests toilet.