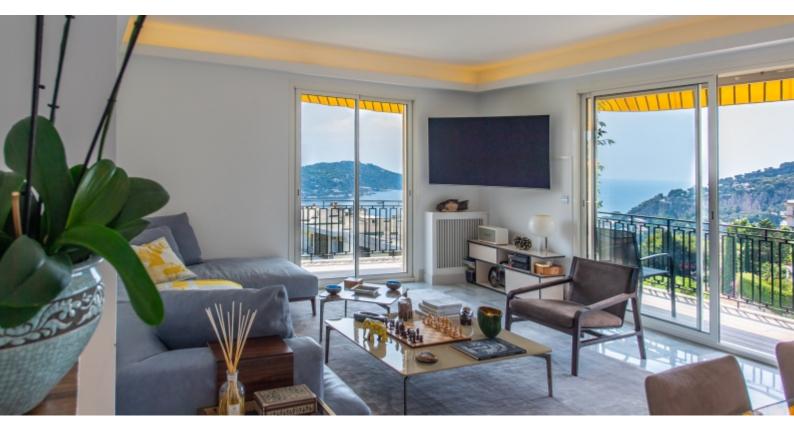

#### DESCRIPTIVE :

Superb apartment located between the middle and lower Corniche, in a sought-after residential area, close to all amenities.

This 2-bedroom apartment of approximately 100SQ.M (90.69SQ.M Loi Carrez) was recently and completely renovated with beautiful finishings and air conditioned. It is located on the 2nd floor out of 3 and consists of: entrance hall, large living/dining room, independent kitchen, a bedroom with en-suite shower room and access to the terrace, a bedroom with office area and adjoining shower room, guests toilet.