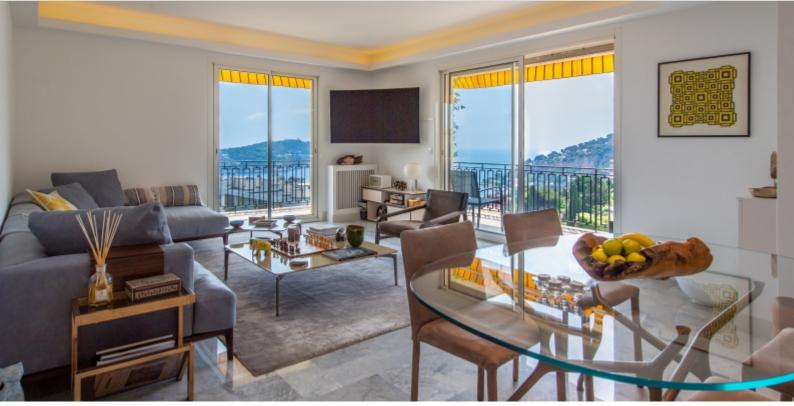

#### DESCRIPTIVE :

Superb apartment located between the middle and lower Corniche, in a sought-after residential area, close to all amenities.

This 2-bedroom apartment of approximately 100SQ.M (90.69SQ.M Loi Carrez) was recently and completely renovated with beautiful finishings and air conditioned. It is located on the 2nd floor out of 3 and consists of: entrance hall, large living/dining room, independent kitchen, a bedroom with en-suite shower room and access to the terrace, a bedroom with office area and adjoining shower room, guests toilet.