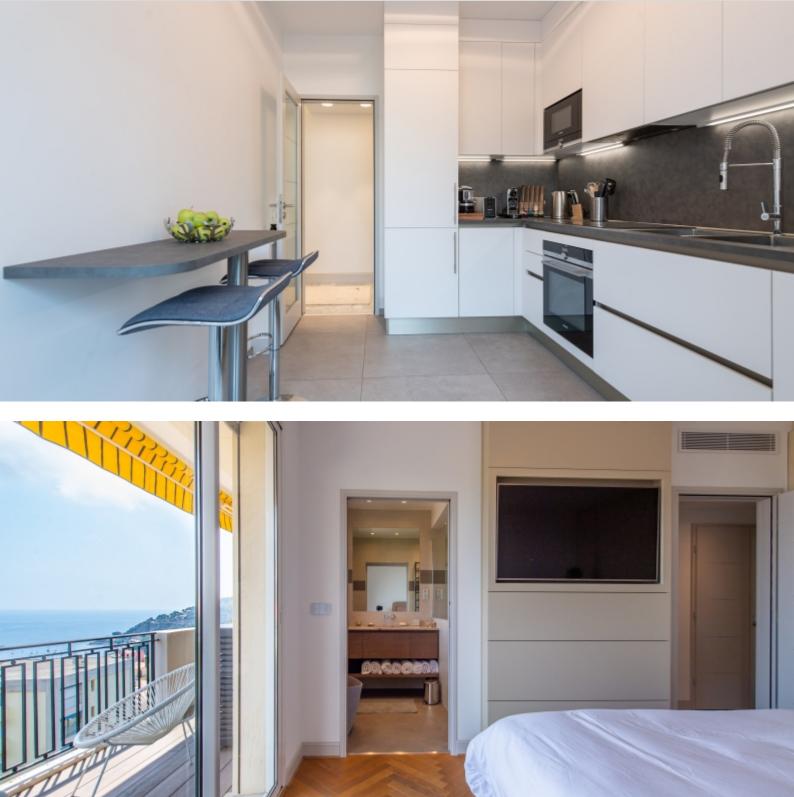

#### DESCRIPTIVE :

Superb apartment located between the middle and lower Corniche, in a sought-after residential area, close to all amenities.

This 2-bedroom apartment of approximately 100SQ.M (90.69SQ.M Loi Carrez) was recently and completely renovated with beautiful finishings and air conditioned. It is located on the 2nd floor out of 3 and consists of: entrance hall, large living/dining room, independent kitchen, a bedroom with en-suite shower room and access to the terrace, a bedroom with office area and adjoining shower room, guests toilet.

The apartment benefits from a superb terrace of approximately 25SQ.M (circular) and benefits from a magnificent sea view over the Bay of Villefranche and Cap Ferrat. A large cellar as well as a closed parking space complete this magnificent property.