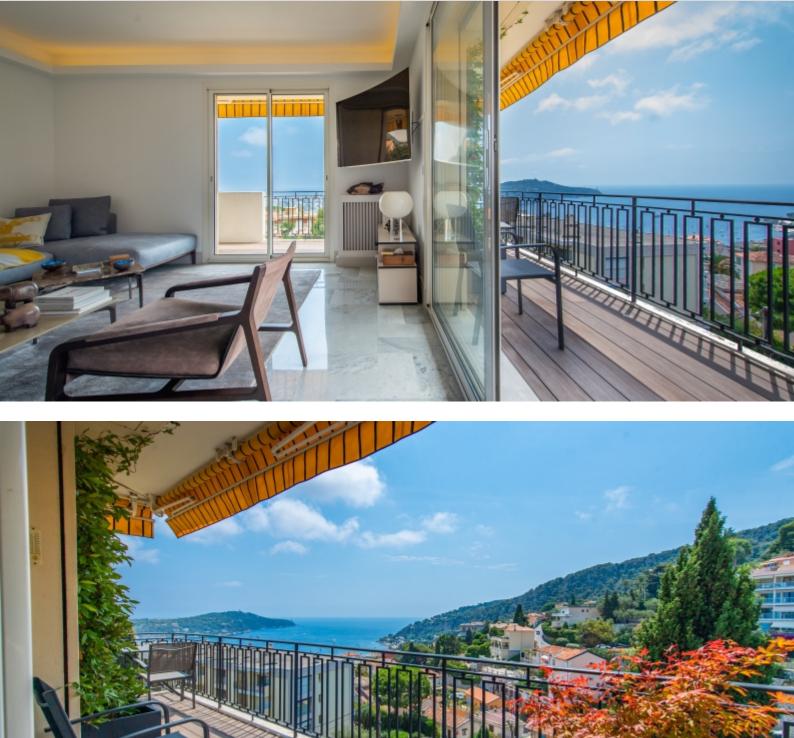

The apartment benefits from a superb terrace of approximately 25SQ.M (circular) and benefits from a magnificent sea view over the Bay of Villefranche and Cap Ferrat. A large cellar as well as a closed parking space complete this magnificent property.