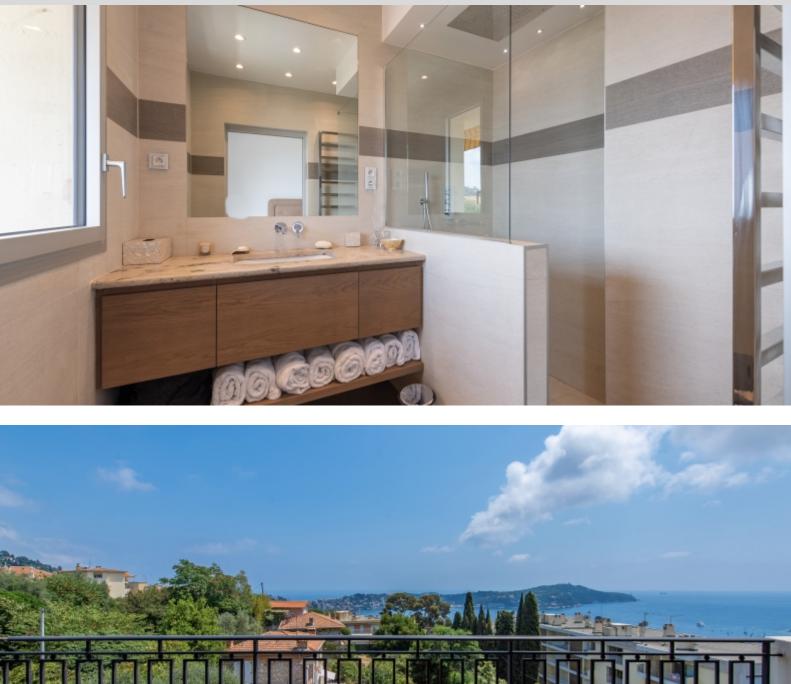

#### DESCRIPTIVE :

Superb apartment located between the middle and lower Corniche, in a sought-after residential area, close to all amenities.

This 2-bedroom apartment of approximately 100SQ.M (90.69SQ.M Loi Carrez) was recently and completely renovated with beautiful finishings and air conditioned. It is located on the 2nd floor out of 3 and consists of: entrance hall, large living/dining room, independent kitchen, a bedroom with en-suite shower room and access to the terrace, a bedroom with office area and adjoining shower room, guests toilet.

The apartment benefits from a superb terrace of approximately 25SQ.M (circular) and benefits from a magnificent sea view over the Bay of Villefranche and Cap Ferrat. A large cellar as well as a closed parking space complete this magnificent property.