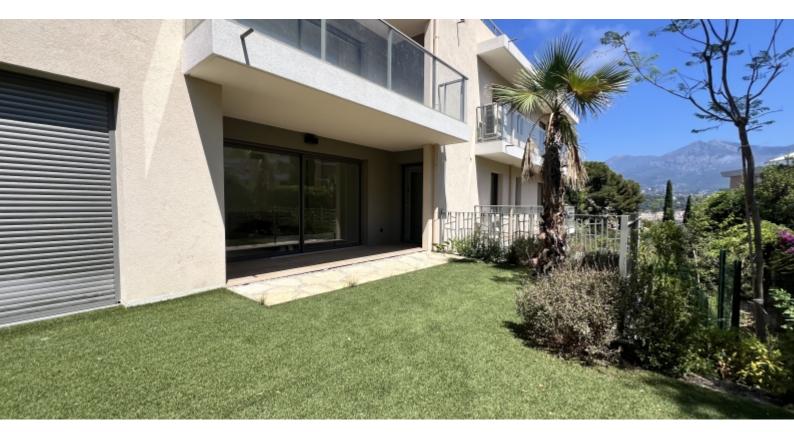

The apartment has a magnificent terrace of approx. 34SQ.M as well as a garden of approx. 56SQ.M2 and is sold with a cellar.

Possibility of garage not included in the price (74 500€).

REF: VF366

| DETAILS                           |               |
|-----------------------------------|---------------|
| $\stackrel{\frown}{\mathbb{m}^2}$ | *113 m²       |
| FARA                              | 84 m²         |
|                                   | New           |
|                                   | 2             |
| <b>Ø</b>                          | Facing east   |
|                                   | Greenery view |