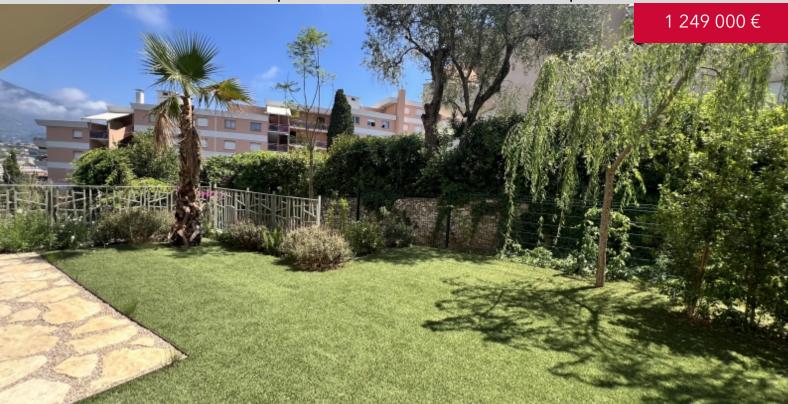

The apartment has a magnificent terrace of approx. 34SQ.M as well as a garden of approx. 56SQ.M2 and is sold with a cellar.

Possibility of garage not included in the price (74 500€).

REF: VF366

| DETAILS                           |               |
|-----------------------------------|---------------|
| $\stackrel{\frown}{\mathbb{m}^2}$ | *113 m²       |
| FARA                              | 84 m²         |
|                                   | New           |
|                                   | 2             |
| <b>Ø</b>                          | Facing east   |
|                                   | Greenery view |