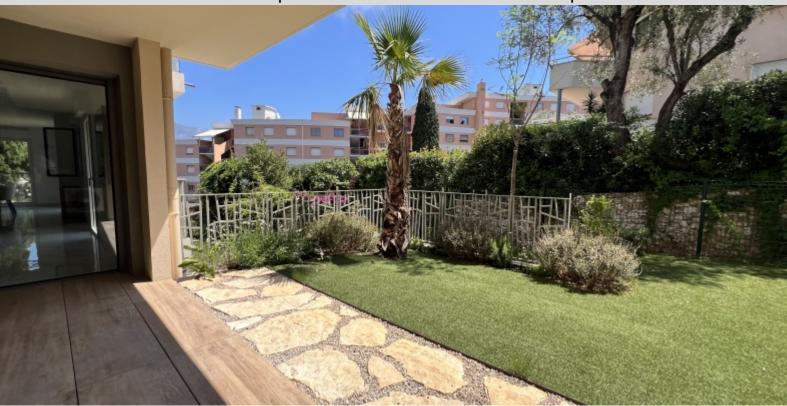

The apartment has a magnificent terrace of approx. 34SQ.M as well as a garden of approx. 56SQ.M2 and is sold with a cellar.

Possibility of garage not included in the price (74 500€).

REF: VF366

| DETAILS                           |               |
|-----------------------------------|---------------|
| $\stackrel{\frown}{\mathbb{m}^2}$ | *113 m²       |
| FARA                              | 84 m²         |
|                                   | New           |
|                                   | 2             |
| <b>Ø</b>                          | Facing east   |
|                                   | Greenery view |