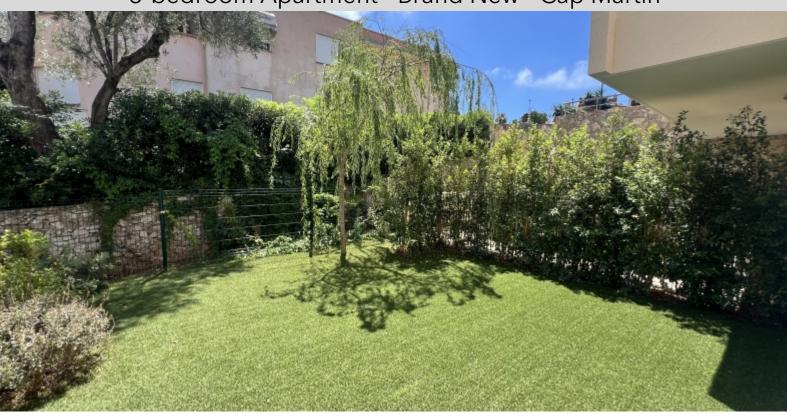

The apartment has a magnificent terrace of approx. 34SQ.M as well as a garden of approx. 56SQ.M2 and is sold with a cellar.

Possibility of garage not included in the price (74 500€).

REF: VF366

| DETAILS                           |               |
|-----------------------------------|---------------|
| $\stackrel{\frown}{\mathbb{m}^2}$ | *113 m²       |
| FARA                              | 84 m²         |
|                                   | New           |
|                                   | 2             |
| <b>Ø</b>                          | Facing east   |
|                                   | Greenery view |