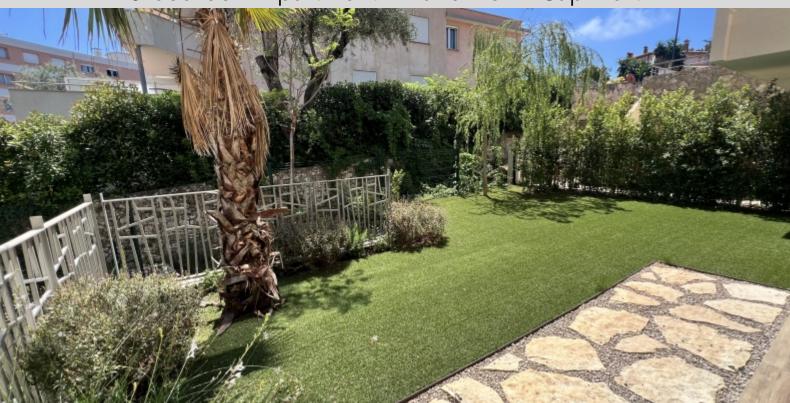

The apartment has a magnificent terrace of approx. 34SQ.M as well as a garden of approx. 56SQ.M2 and is sold with a cellar.

Possibility of garage not included in the price (74 500€).

REF: VF366

| DETAILS                           |               |
|-----------------------------------|---------------|
| $\stackrel{\frown}{\mathbb{m}^2}$ | *113 m²       |
| FARA                              | 84 m²         |
|                                   | New           |
|                                   | 2             |
| <b>Ø</b>                          | Facing east   |
|                                   | Greenery view |