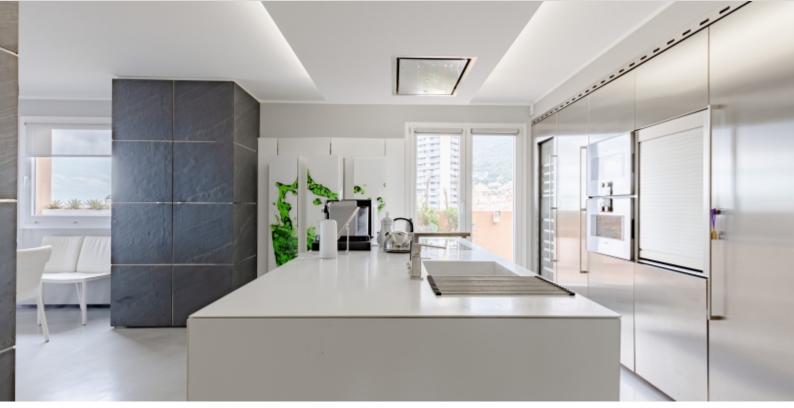

It consists of: entrance hall, living room with dining room and American kitchen, a bedroom with en-suite shower room, all opening onto a large circular terrace: on the front view of Monaco and the sea and in the back, a dining area with barbecue and view of the hill and the sea.