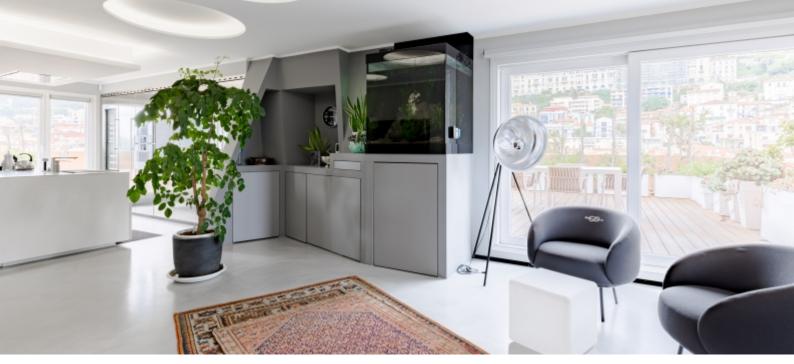

It consists of: entrance hall, living room with dining room and American kitchen, a bedroom with en-suite shower room, all opening onto a large circular terrace: on the front view of Monaco and the sea and in the back, a dining area with barbecue and view of the hill and the sea.

At the first floor, a master bedroom with dressing room and en-suite shower room and a private terrace with Jacuzzi. One bedroom (or possible second living room) with adjoining shower room equipped with a "Spa" shower with infrared sauna. The bedroom/living room opens onto a magnificent front terrace enjoying a panoramic view of the Principality and the Sea.