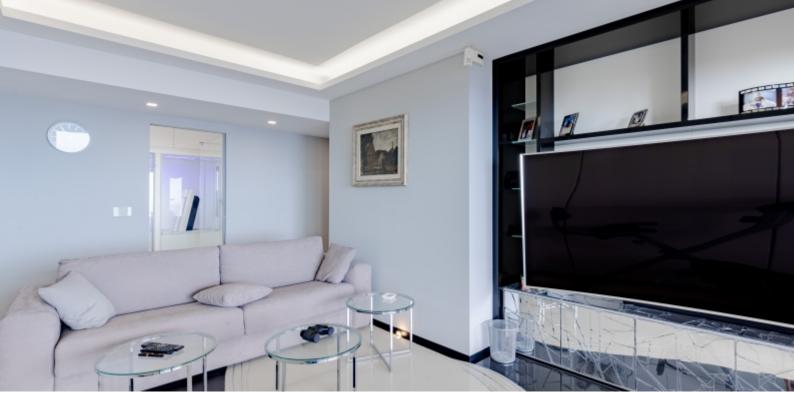

It consists of: entrance hall, living room with dining room and American kitchen, a bedroom with en-suite shower room, all opening onto a large circular terrace: on the front view of Monaco and the sea and in the back, a dining area with barbecue and view of the hill and the sea.