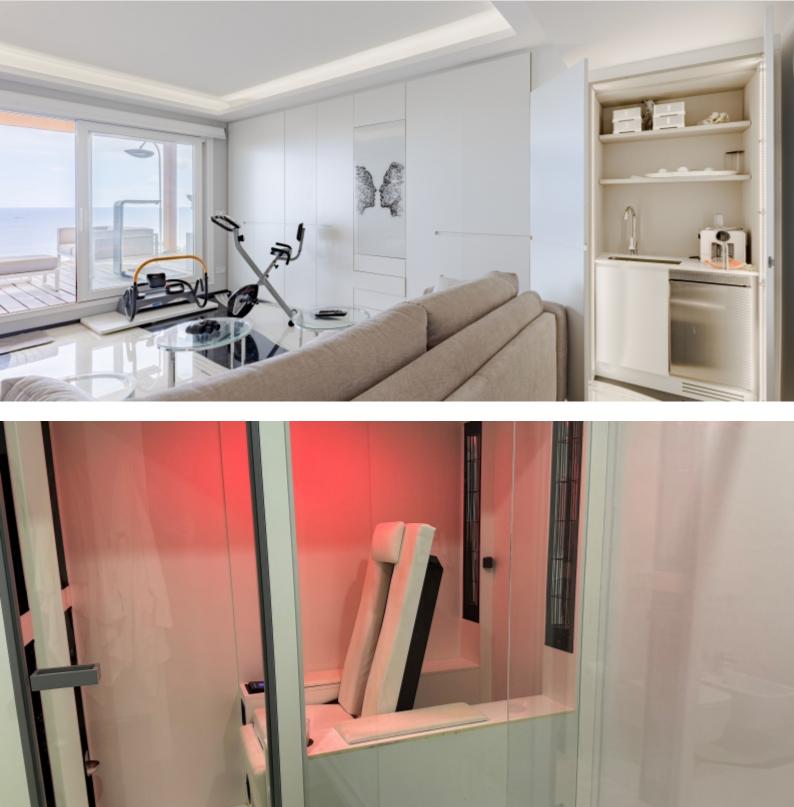

At the first floor, a master bedroom with dressing room and en-suite shower room and a private terrace with Jacuzzi. One bedroom (or possible second living room) with adjoining shower room equipped with a "Spa" shower with infrared sauna. The bedroom/living room opens onto a magnificent front terrace enjoying a panoramic view of the Principality and the Sea.