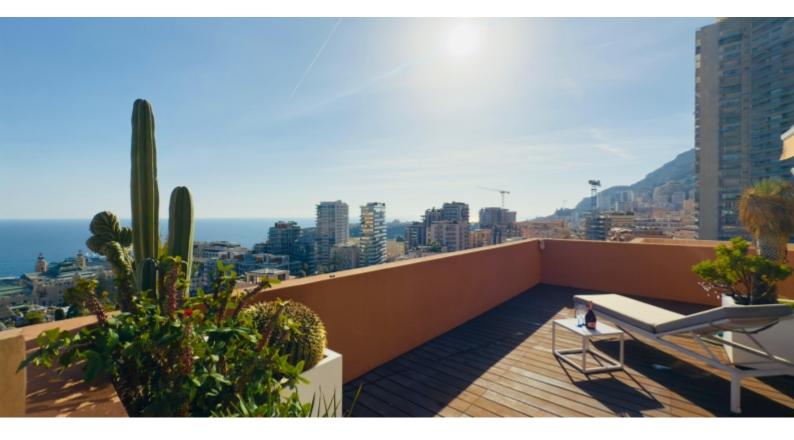

It consists of: entrance hall, living room with dining room and American kitchen, a bedroom with en-suite shower room, all opening onto a large circular terrace: on the front view of Monaco and the sea and in the back, a dining area with barbecue and view of the hill and the sea.

At the first floor, a master bedroom with dressing room and en-suite shower room and a private terrace with Jacuzzi. One bedroom (or possible second living room) with adjoining shower room equipped with a "Spa" shower with infrared sauna. The bedroom/living room opens onto a magnificent front terrace enjoying a panoramic view of the Principality and the Sea.