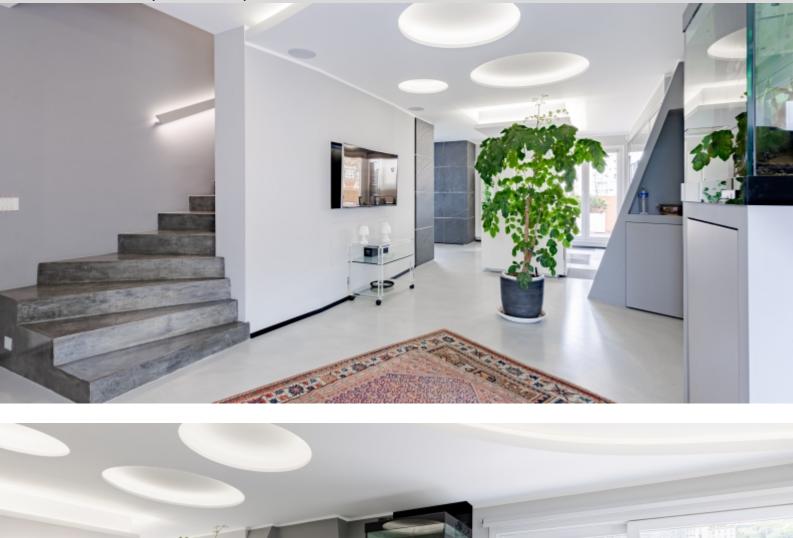

It consists of: entrance hall, living room with dining room and American kitchen, a bedroom with en-suite shower room, all opening onto a large circular terrace: on the front view of Monaco and the sea and in the back, a dining area with barbecue and view of the hill and the sea.

The apartment has recently been fully renovated in a modern style, benefits from a home automation system and is sold with 2 large parking spaces and a large cellar in the basement.