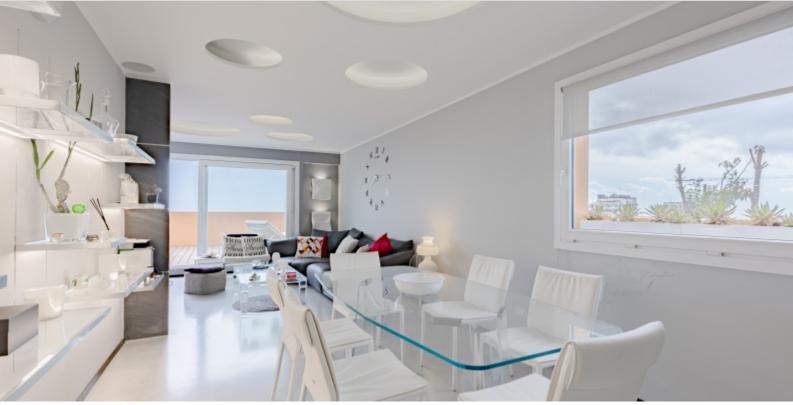

It consists of: entrance hall, living room with dining room and American kitchen, a bedroom with en-suite shower room, all opening onto a large circular terrace: on the front view of Monaco and the sea and in the back, a dining area with barbecue and view of the hill and the sea.

At the first floor, a master bedroom with dressing room and en-suite shower room and a private terrace with Jacuzzi. One bedroom (or possible second living room) with adjoining shower room equipped with a "Spa" shower with infrared sauna. The bedroom/living room opens onto a magnificent front terrace enjoying a panoramic view of the Principality and the Sea.