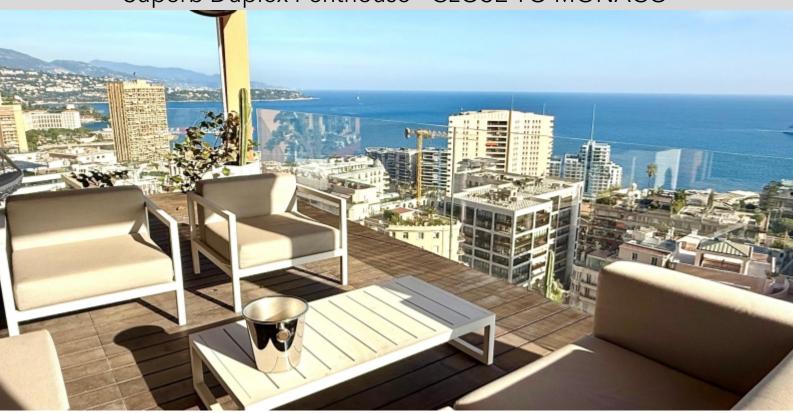

#### DESCRIPTIVE :

SOLE AGENT

Unique, close to Monaco, in a luxury residence with concierge, close to all amenities and the Place du Casino within a walking distance, wonderful duplex penthouse of 150.55SQ.M (Loi Carrez) benefiting from 150SQ.M of terraces on two levels.

It consists of: entrance hall, living room with dining room and American kitchen, a bedroom with en-suite shower room, all opening onto a large circular terrace: on the front view of Monaco and the sea and in the back, a dining area with barbecue and view of the hill and the sea.

At the first floor, a master bedroom with dressing room and en-suite shower room and a private terrace with Jacuzzi. One bedroom (or possible second living room) with adjoining shower room equipped with a "Spa" shower with infrared sauna. The bedroom/living room opens onto a magnificent front terrace enjoying a panoramic view of the Principality and the Sea.