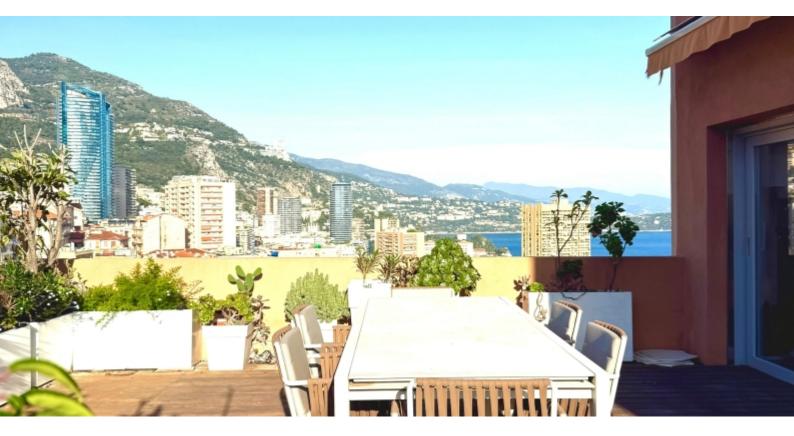

It consists of: entrance hall, living room with dining room and American kitchen, a bedroom with en-suite shower room, all opening onto a large circular terrace: on the front view of Monaco and the sea and in the back, a dining area with barbecue and view of the hill and the sea.

At the first floor, a master bedroom with dressing room and en-suite shower room and a private terrace with Jacuzzi. One bedroom (or possible second living room) with adjoining shower room equipped with a "Spa" shower with infrared sauna. The bedroom/living room opens onto a magnificent front terrace enjoying a panoramic view of the Principality and the Sea.