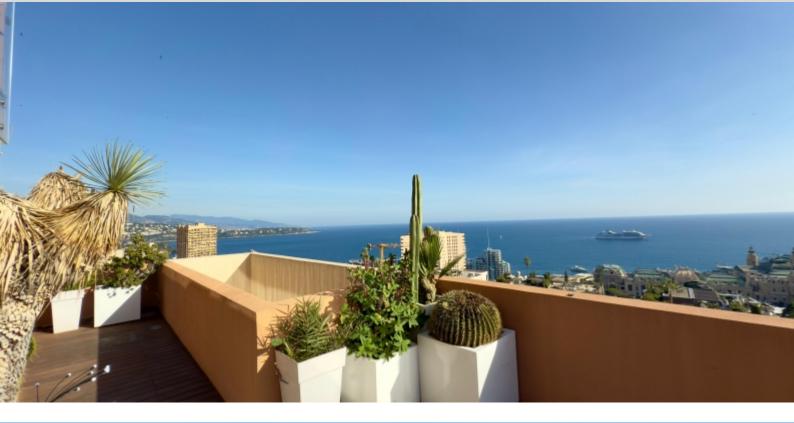

It consists of: entrance hall, living room with dining room and American kitchen, a bedroom with en-suite shower room, all opening onto a large circular terrace: on the front view of Monaco and the sea and in the back, a dining area with barbecue and view of the hill and the sea.

At the first floor, a master bedroom with dressing room and en-suite shower room and a private terrace with Jacuzzi. One bedroom (or possible second living room) with adjoining shower room equipped with a "Spa" shower with infrared sauna. The bedroom/living room opens onto a magnificent front terrace enjoying a panoramic view of the Principality and the Sea.