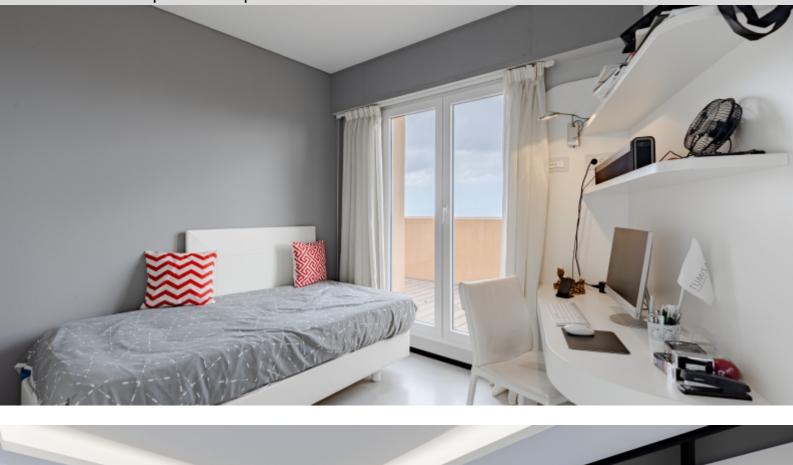

It consists of: entrance hall, living room with dining room and American kitchen, a bedroom with en-suite shower room, all opening onto a large circular terrace: on the front view of Monaco and the sea and in the back, a dining area with barbecue and view of the hill and the sea.

At the first floor, a master bedroom with dressing room and en-suite shower room and a private terrace with Jacuzzi. One bedroom (or possible second living room) with adjoining shower room equipped with a "Spa" shower with infrared sauna. The bedroom/living room opens onto a magnificent front terrace enjoying a panoramic view of the Principality and the Sea.