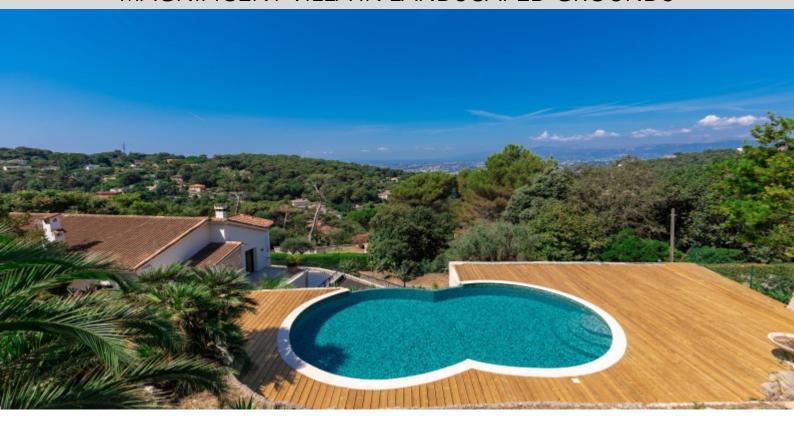

ower room, cellar, boiler room and terrace.
- 2nd floor: a 5-room apartment comprising a living room, kitchen, four bedrooms, study, bathroom and terrace.
- 3rd floor: attic.

A swimming pool, pétanque court and stone barbecue complete this property.

#### **REF: VF369**



\*marketable surface area

This document does not form part of any offer or contract. All measurements, areas and distances are approximate. The information and plans contained herein are believed to be correct, however, their accuracy is not guaranteed. The photographs show only certain parts of the property at the time they were taken. This offer is subject to change of price or other conditions, without prior notice.