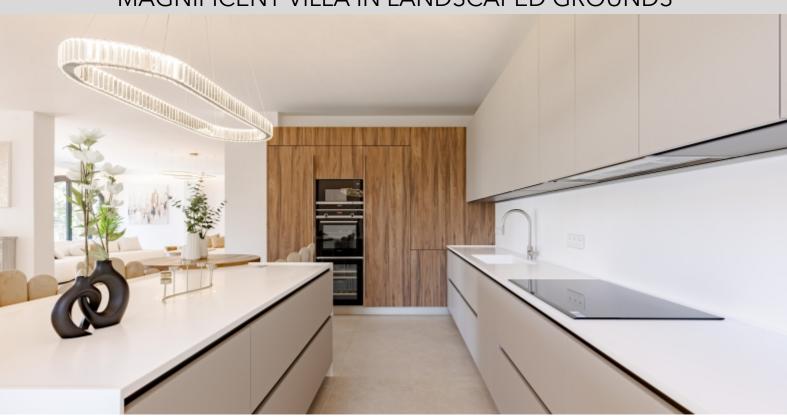

#### **DESCRIPTIVE:**

VILLA with a living area of approx. 394 M2 built on a plot of approx. 2,500 M2, nestled in the hills in a peaceful, residential area of Nice, spread over 2 levels and comprising:

- Ground floor: warehouse with mezzanine.
- 1st floor: a 5-room apartment comprising a living room, kitchen/dining room, four bedrooms, office, bathroom, shower room, cellar, boiler room and terrace.
- 2nd floor: a 5-room apartment comprising a living room, kitchen, four bedrooms, study, bathroom and terrace.
- 3rd floor: attic.