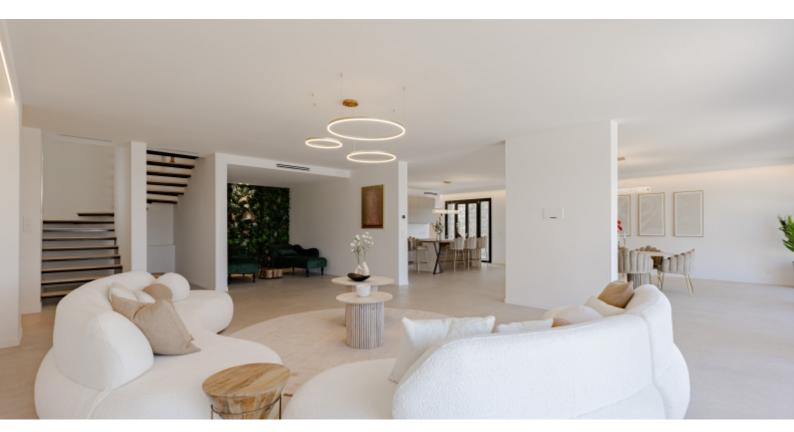

#### **DESCRIPTIVE:**

VILLA with a living area of approx. 394 M2 built on a plot of approx. 2,500 M2, nestled in the hills in a peaceful, residential area of Nice, spread over 2 levels and comprising:

- Ground floor: warehouse with mezzanine.
- 1st floor: a 5-room apartment comprising a living room, kitchen/dining room, four bedrooms, office, bathroom, shower room, cellar, boiler room and terrace.
- 2nd floor: a 5-room apartment comprising a living room, kitchen, four bedrooms, study, bathroom and terrace.
- 3rd floor: attic.