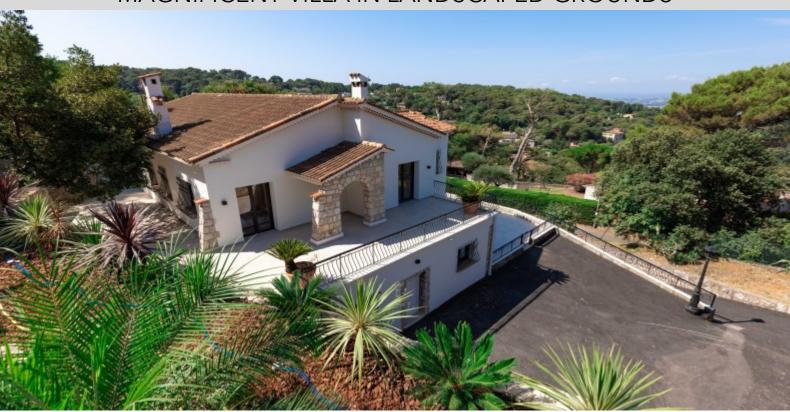

#### **DESCRIPTIVE:**

VILLA with a living area of approx. 394 M2 built on a plot of approx. 2,500 M2, nestled in the hills in a peaceful, residential area of Nice, spread over 2 levels and comprising:

- Ground floor: warehouse with mezzanine.
- 1st floor: a 5-room apartment comprising a living room, kitchen/dining room, four bedrooms, office, bathroom, shower room, cellar, boiler room and terrace.
- 2nd floor: a 5-room apartment comprising a living room, kitchen, four bedrooms, study, bathroom and terrace.
- 3rd floor: attic.

A swimming pool, pétanque court and stone barbecue complete this property.