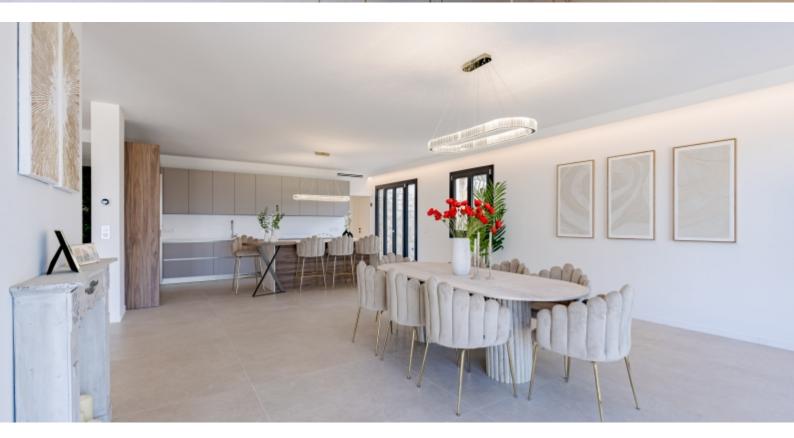

#### **DESCRIPTIVE:**

VILLA with a living area of approx. 394 M2 built on a plot of approx. 2,500 M2, nestled in the hills in a peaceful, residential area of Nice, spread over 2 levels and comprising:

- Ground floor: warehouse with mezzanine.
- 1st floor: a 5-room apartment comprising a living room, kitchen/dining room, four bedrooms, office, bathroom, shower room, cellar, boiler room and terrace.
- 2nd floor: a 5-room apartment comprising a living room, kitchen, four bedrooms, study, bathroom and terrace.
- 3rd floor: attic.