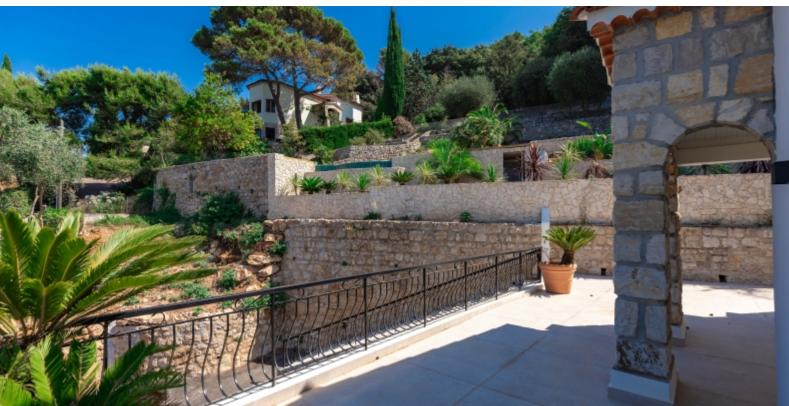

#### **DESCRIPTIVE:**

VILLA with a living area of approx. 394 M2 built on a plot of approx. 2,500 M2, nestled in the hills in a peaceful, residential area of Nice, spread over 2 levels and comprising:

- Ground floor: warehouse with mezzanine.
- 1st floor: a 5-room apartment comprising a living room, kitchen/dining room, four bedrooms, office, bathroom, shower room, cellar, boiler room and terrace.
- 2nd floor: a 5-room apartment comprising a living room, kitchen, four bedrooms, study, bathroom and terrace.
- 3rd floor: attic.

A swimming pool, pétanque court and stone barbecue complete this property.