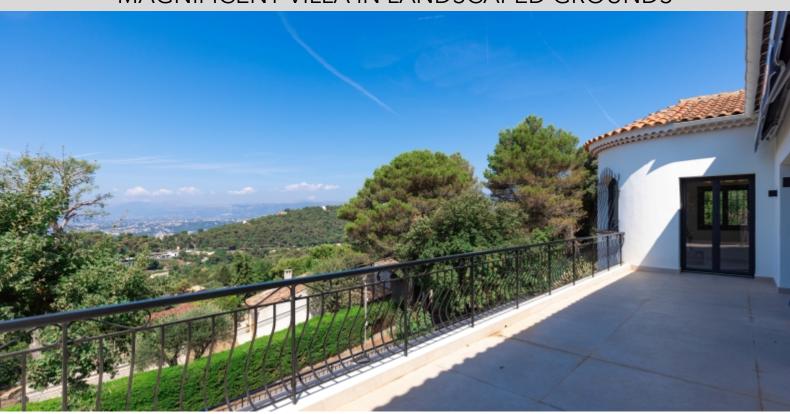

#### **DESCRIPTIVE:**

VILLA with a living area of approx. 394 M2 built on a plot of approx. 2,500 M2, nestled in the hills in a peaceful, residential area of Nice, spread over 2 levels and comprising:

- Ground floor: warehouse with mezzanine.
- 1st floor: a 5-room apartment comprising a living room, kitchen/dining room, four bedrooms, office, bathroom, shower room, cellar, boiler room and terrace.
- 2nd floor: a 5-room apartment comprising a living room, kitchen, four bedrooms, study, bathroom and terrace.
- 3rd floor: attic.

A swimming pool, pétanque court and stone barbecue complete this property.