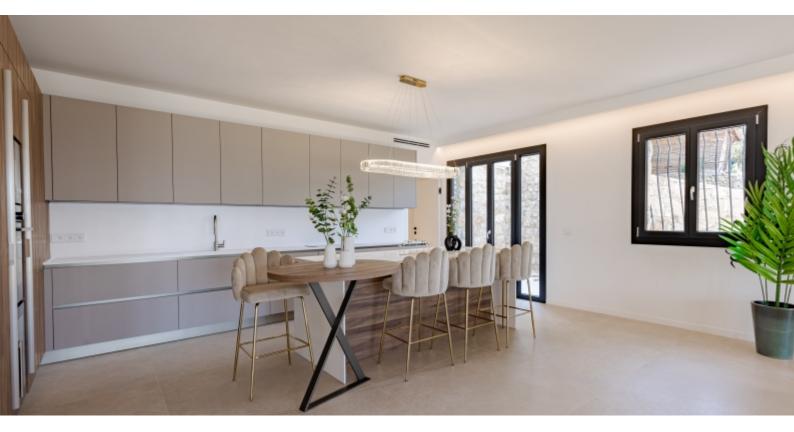

#### **DESCRIPTIVE:**

VILLA with a living area of approx. 394 M2 built on a plot of approx. 2,500 M2, nestled in the hills in a peaceful, residential area of Nice, spread over 2 levels and comprising:

- Ground floor: warehouse with mezzanine.
- 1st floor: a 5-room apartment comprising a living room, kitchen/dining room, four bedrooms, office, bathroom, shower room, cellar, boiler room and terrace.
- 2nd floor: a 5-room apartment comprising a living room, kitchen, four bedrooms, study, bathroom and terrace.
- 3rd floor: attic.