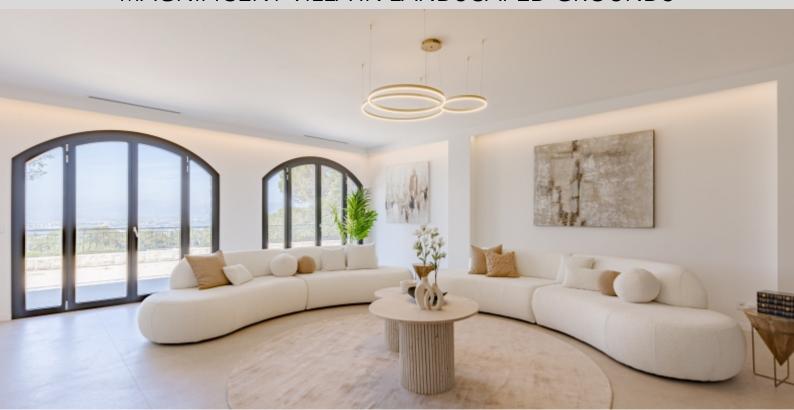

#### **DESCRIPTIVE:**

VILLA with a living area of approx. 394 M2 built on a plot of approx. 2,500 M2, nestled in the hills in a peaceful, residential area of Nice, spread over 2 levels and comprising:

- Ground floor: warehouse with mezzanine.
- 1st floor: a 5-room apartment comprising a living room, kitchen/dining room, four bedrooms, office, bathroom, shower room, cellar, boiler room and terrace.
- 2nd floor: a 5-room apartment comprising a living room, kitchen, four bedrooms, study, bathroom and terrace.
- 3rd floor: attic.