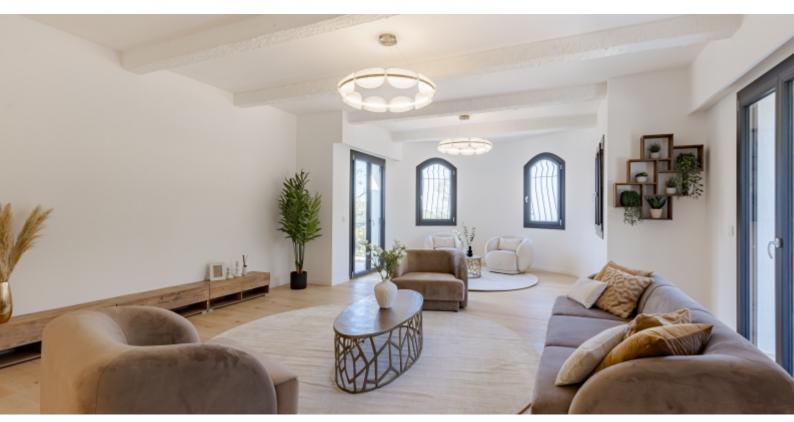

#### **DESCRIPTIVE:**

VILLA with a living area of approx. 394 M2 built on a plot of approx. 2,500 M2, nestled in the hills in a peaceful, residential area of Nice, spread over 2 levels and comprising:

- Ground floor: warehouse with mezzanine.
- 1st floor: a 5-room apartment comprising a living room, kitchen/dining room, four bedrooms, office, bathroom, shower room, cellar, boiler room and terrace.
- 2nd floor: a 5-room apartment comprising a living room, kitchen, four bedrooms, study, bathroom and terrace.
- 3rd floor: attic.