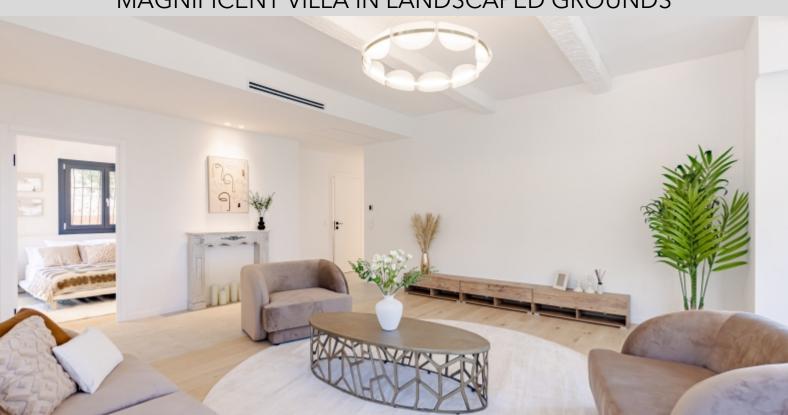

#### **DESCRIPTIVE:**

VILLA with a living area of approx. 394 M2 built on a plot of approx. 2,500 M2, nestled in the hills in a peaceful, residential area of Nice, spread over 2 levels and comprising:

- Ground floor: warehouse with mezzanine.
- 1st floor: a 5-room apartment comprising a living room, kitchen/dining room, four bedrooms, office, bathroom, shower room, cellar, boiler room and terrace.
- 2nd floor: a 5-room apartment comprising a living room, kitchen, four bedrooms, study, bathroom and terrace.
- 3rd floor: attic.