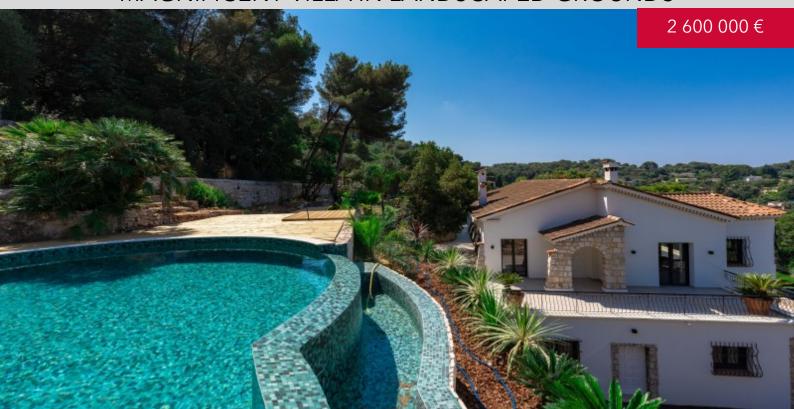

#### **DESCRIPTIVE:**

VILLA with a living area of approx. 394 M2 built on a plot of approx. 2,500 M2, nestled in the hills in a peaceful, residential area of Nice, spread over 2 levels and comprising:

- Ground floor: warehouse with mezzanine.
- 1st floor: a 5-room apartment comprising a living room, kitchen/dining room, four bedrooms, office, bathroom, shower room, cellar, boiler room and terrace.
- 2nd floor: a 5-room apartment comprising a living room, kitchen, four bedrooms, study, bathroom and terrace.
- 3rd floor: attic.

A swimming pool, pétanque court and stone barbecue complete this property.