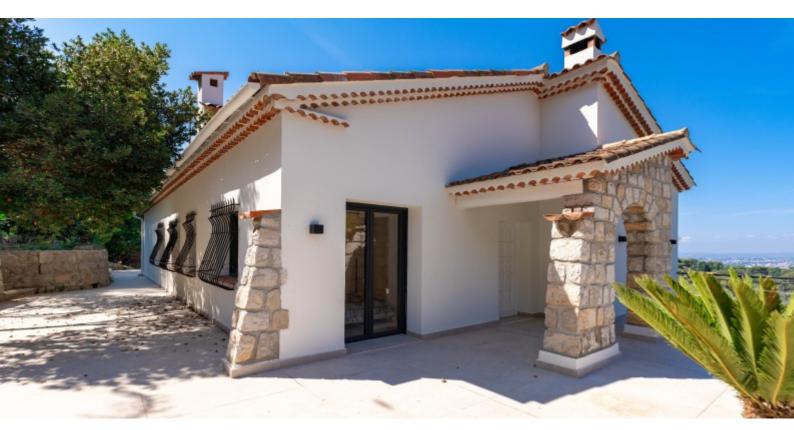

#### **DESCRIPTIVE:**

VILLA with a living area of approx. 394 M2 built on a plot of approx. 2,500 M2, nestled in the hills in a peaceful, residential area of Nice, spread over 2 levels and comprising:

- Ground floor: warehouse with mezzanine.
- 1st floor: a 5-room apartment comprising a living room, kitchen/dining room, four bedrooms, office, bathroom, shower room, cellar, boiler room and terrace.
- 2nd floor: a 5-room apartment comprising a living room, kitchen, four bedrooms, study, bathroom and terrace.
- 3rd floor: attic.