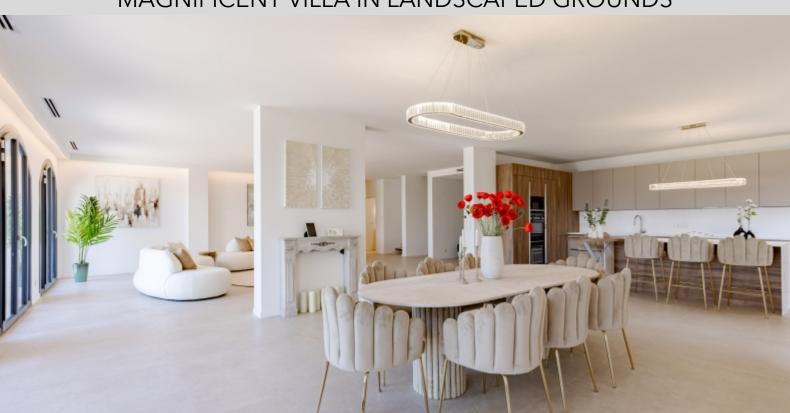

#### **DESCRIPTIVE:**

VILLA with a living area of approx. 394 M2 built on a plot of approx. 2,500 M2, nestled in the hills in a peaceful, residential area of Nice, spread over 2 levels and comprising:

- Ground floor: warehouse with mezzanine.
- 1st floor: a 5-room apartment comprising a living room, kitchen/dining room, four bedrooms, office, bathroom, shower room, cellar, boiler room and terrace.
- 2nd floor: a 5-room apartment comprising a living room, kitchen, four bedrooms, study, bathroom and terrace.
- 3rd floor: attic.