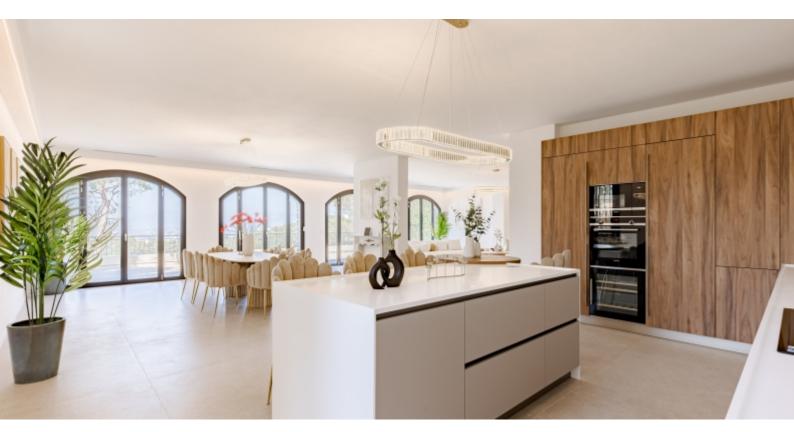

#### **DESCRIPTIVE:**

VILLA with a living area of approx. 394 M2 built on a plot of approx. 2,500 M2, nestled in the hills in a peaceful, residential area of Nice, spread over 2 levels and comprising:

- Ground floor: warehouse with mezzanine.
- 1st floor: a 5-room apartment comprising a living room, kitchen/dining room, four bedrooms, office, bathroom, shower room, cellar, boiler room and terrace.
- 2nd floor: a 5-room apartment comprising a living room, kitchen, four bedrooms, study, bathroom and terrace.
- 3rd floor: attic.