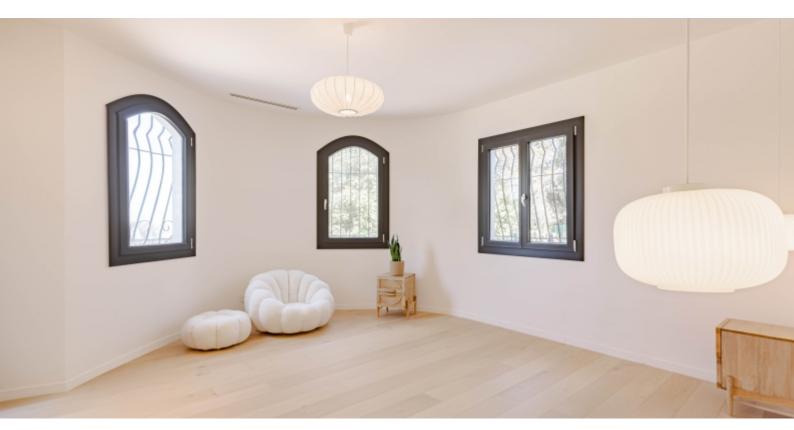

#### **DESCRIPTIVE:**

VILLA with a living area of approx. 394 M2 built on a plot of approx. 2,500 M2, nestled in the hills in a peaceful, residential area of Nice, spread over 2 levels and comprising:

- Ground floor: warehouse with mezzanine.
- 1st floor: a 5-room apartment comprising a living room, kitchen/dining room, four bedrooms, office, bathroom, shower room, cellar, boiler room and terrace.
- 2nd floor: a 5-room apartment comprising a living room, kitchen, four bedrooms, study, bathroom and terrace.
- 3rd floor: attic.