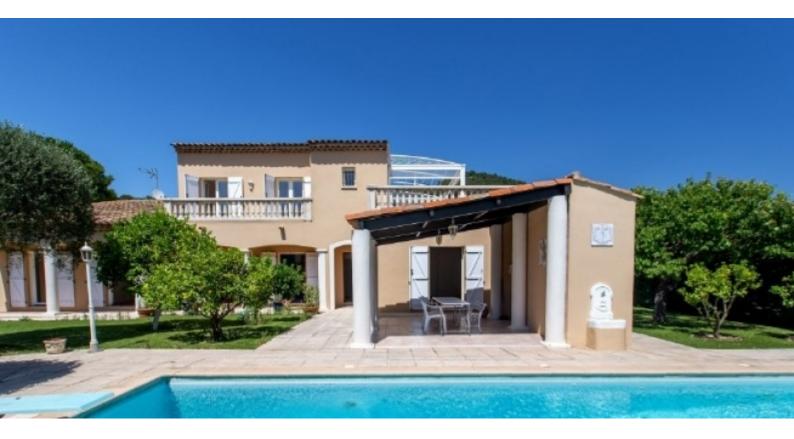

#### DESCRIPTIVE:

Located in the gated domain of "the Castellet", quiet and residential, beautiful "Neo-Provençal" style villa of more than 200SQ.M of living area, completely and recently renovated, built on a beautiful flat and wooded plot of 1509SQ.M with large swimming pool.

It offers 8 main rooms and consists of:

- on the "Garden Level": entrance hall, living room, kitchen, 4 bedrooms and 3 bathrooms / 2 with toilets, 2 guest toilets, laundry room and garage.
- on the 1st floor: a bedroom with shower room/toilet, an office and 2 terraces.
- in the basement: large basement

Built in: 1991

Year of renovation: 2024