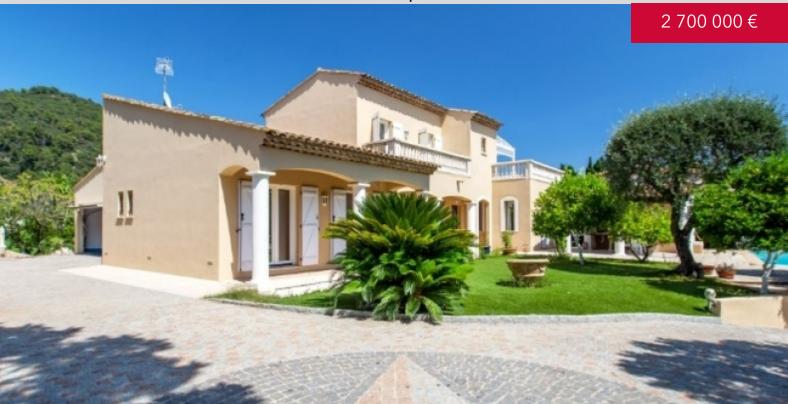

# Beautiful Villa in a private domain

#### DESCRIPTIVE:

Located in the gated domain of "the Castellet", quiet and residential, beautiful "Neo-Provençal" style villa of more than 200SQ.M of living area, completely and recently renovated, built on a beautiful flat and wooded plot of 1509SQ.M with large swimming pool.

It offers 8 main rooms and consists of:

- on the "Garden Level": entrance hall, living room, kitchen, 4 bedrooms and 3 bathrooms / 2 with toilets, 2 guest toilets, laundry room and garage.
- on the 1st floor: a bedroom with shower room/toilet, an office and 2 terraces.
- in the basement: large basement