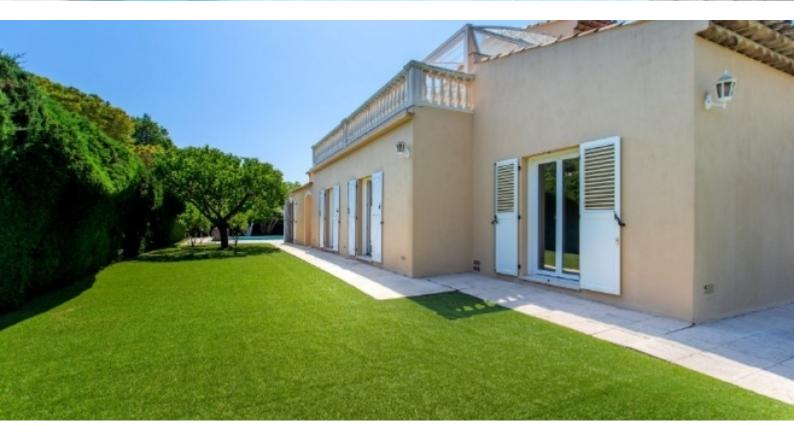

#### DESCRIPTIVE:

Located in the gated domain of "the Castellet", quiet and residential, beautiful "Neo-Provençal" style villa of more than 200SQ.M of living area, completely and recently renovated, built on a beautiful flat and wooded plot of 1509SQ.M with large swimming pool.

It offers 8 main rooms and consists of:

- on the "Garden Level": entrance hall, living room, kitchen, 4 bedrooms and 3 bathrooms / 2 with toilets, 2 guest toilets, laundry room and garage.
- on the 1st floor: a bedroom with shower room/toilet, an office and 2 terraces.
- in the basement: large basement