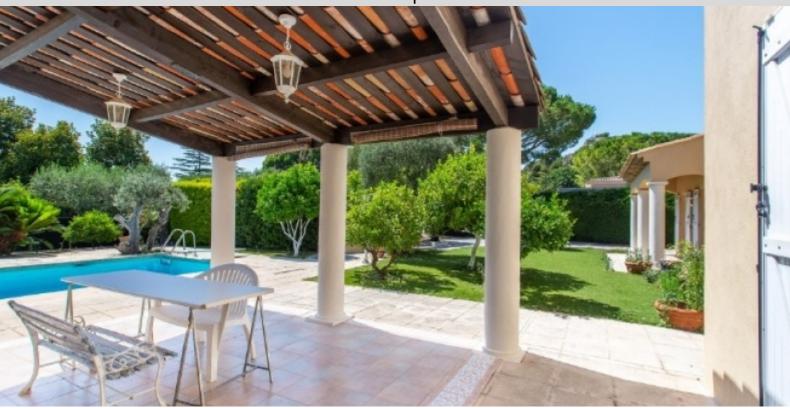

#### DESCRIPTIVE:

Located in the gated domain of "the Castellet", quiet and residential, beautiful "Neo-Provençal" style villa of more than 200SQ.M of living area, completely and recently renovated, built on a beautiful flat and wooded plot of 1509SQ.M with large swimming pool.

#### Services.

Double glazing, Double flow ventilation, Irrigation, Barbecue, Exterior lighting, Alarm, Intercom, Electric gate, Armored door, Swimming pool.

This entire document, images and illustrations remain without any contractual or legal commitment and may be subject to modification without notice.