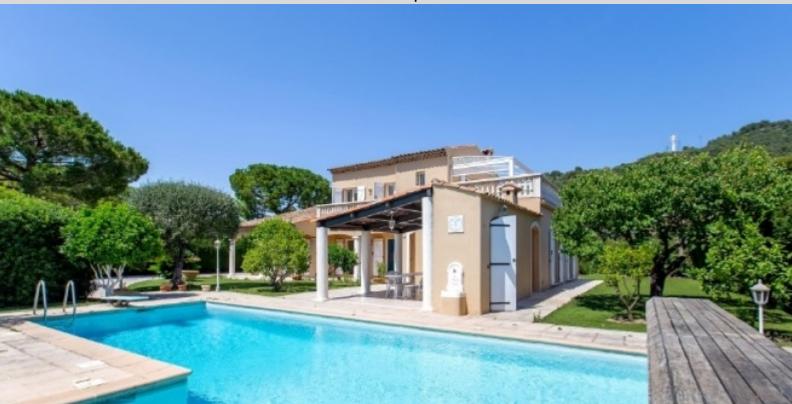

#### DESCRIPTIVE:

Located in the gated domain of "the Castellet", quiet and residential, beautiful "Neo-Provençal" style villa of more than 200SQ.M of living area, completely and recently renovated, built on a beautiful flat and wooded plot of 1509SQ.M with large swimming pool.

It offers 8 main rooms and consists of:

- on the "Garden Level": entrance hall, living room, kitchen, 4 bedrooms and 3 bathrooms / 2 with toilets, 2 guest toilets, laundry room and garage.
- on the 1st floor: a bedroom with shower room/toilet, an office and 2 terraces.
- in the basement: large basement

#### Services.

Double glazing, Double flow ventilation, Irrigation, Barbecue, Exterior lighting, Alarm, Intercom, Electric gate, Armored door, Swimming pool.

This entire document, images and illustrations remain without any contractual or legal commitment and may be subject to modification without notice.