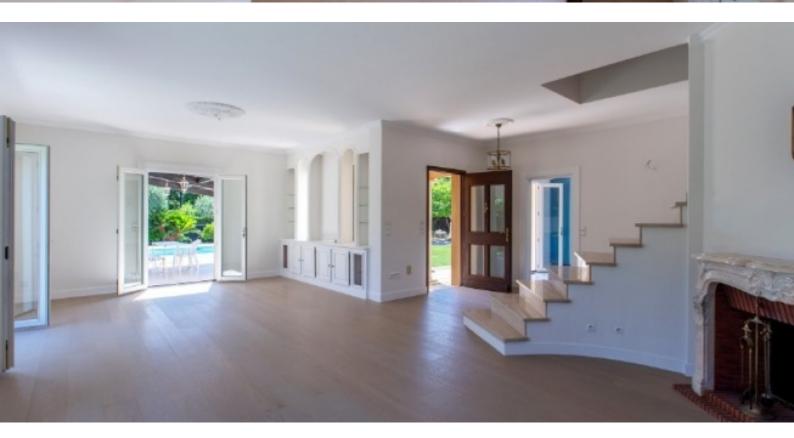

# Beautiful Villa in a private domain

#### DESCRIPTIVE:

Located in the gated domain of "the Castellet", quiet and residential, beautiful "Neo-Provençal" style villa of more than 200SQ.M of living area, completely and recently renovated, built on a beautiful flat and wooded plot of 1509SQ.M with large swimming pool.

It offers 8 main rooms and consists of:

- on the "Garden Level": entrance hall, living room, kitchen, 4 bedrooms and 3 bathrooms / 2 with toilets, 2 guest toilets, laundry room and garage.
- on the 1st floor: a bedroom with shower room/toilet, an office and 2 terraces.
- in the basement: large basement