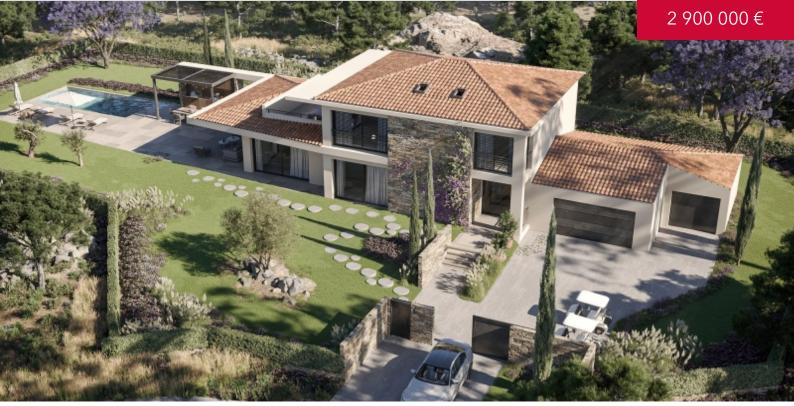

#### "Domaine de Terre Blanche" - Modern and New Villa

#### DESCRIPTIVE :

Magnificent new modern style villa (under construction) located in the famous and prestigious "Domaine de Terre Blanche" (Hotel Spa Golf Resort \*\*\*\*\*), just 1 hour from Monaco by car (18 minutes by helicopter).

Nestled on a plot of 1850SQ.M, the 240SQ.M villa consists of:

- Ground floor: large living-dining room with fireplace, "ultra" equipped open kitchen, master bedroom with en-suite bathroom.

- Upstairs: three bedrooms with en-suite shower rooms.

The property has a triple garage of 68SQ.M and has access to a swimming pool located 50 meters from the "Albatros" training center.

The "Domaine de Terre Blanche" extends over 300 hectares, completely fenced and monitored by video. There are two award-winning 18-hole courses, a very modern training center, a 5-star hotel with several restaurants and a 3,200SQ.M spa.

#### REF: VF376

|                             | DETAILS          |
|-----------------------------|------------------|
| <sup>↑</sup> m <sup>2</sup> | *240 m²          |
| $\widehat{\mathbf{M}}$      | New              |
| <u> </u>                    | 4                |
| $\odot$                     | Countryside view |