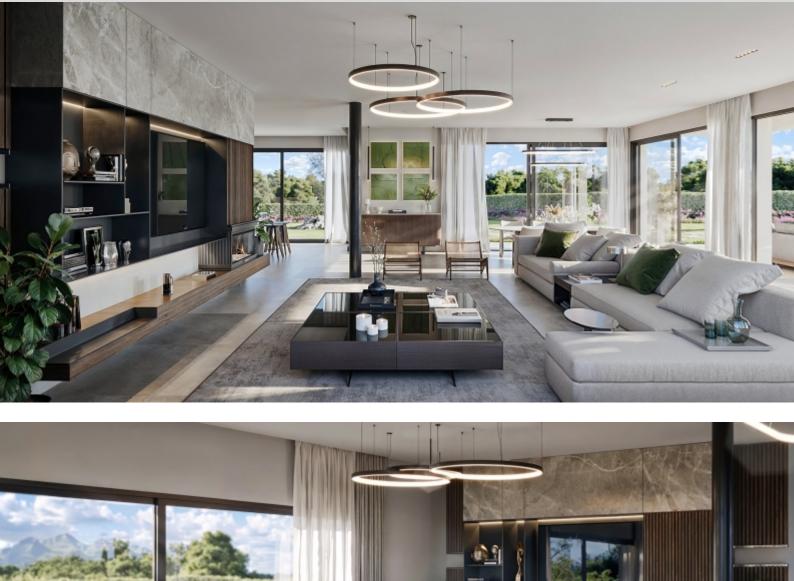

Nestled on a plot of 1850SQ.M, the 240SQ.M villa consists of:

- Ground floor: large living-dining room with fireplace, "ultra" equipped open kitchen, master bedroom with en-suite bathroom.

- Upstairs: three bedrooms with en-suite shower rooms.