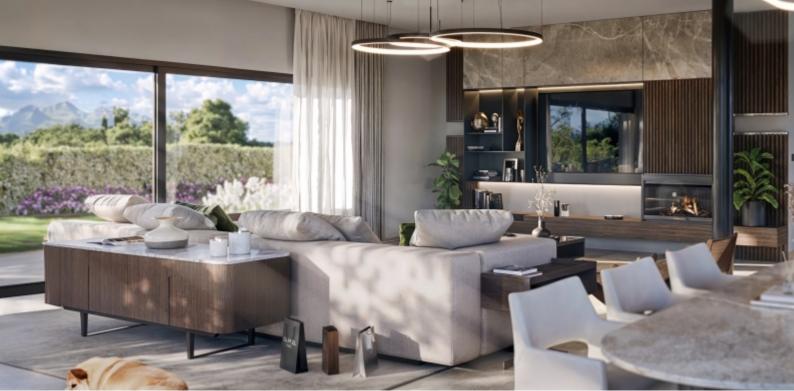

Nestled on a plot of 1850SQ.M, the 240SQ.M villa consists of:

- Ground floor: large living-dining room with fireplace, "ultra" equipped open kitchen, master bedroom with en-suite bathroom.

- Upstairs: three bedrooms with en-suite shower rooms.