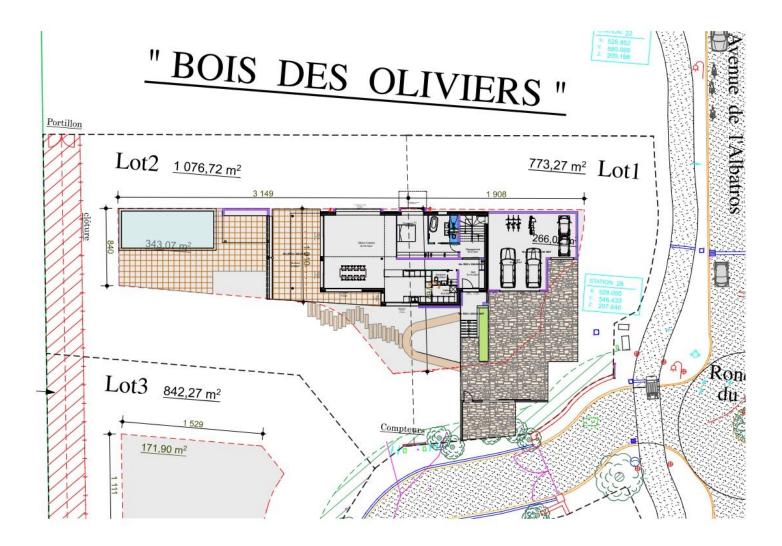

Nestled on a plot of 1850SQ.M, the 240SQ.M villa consists of:

- Ground floor: large living-dining room with fireplace, "ultra" equipped open kitchen, master bedroom with en-suite bathroom.

- Upstairs: three bedrooms with en-suite shower rooms.

The property has a triple garage of 68SQ.M and has access to a swimming pool located 50 meters from the "Albatros" training center.

The "Domaine de Terre Blanche" extends over 300 hectares, completely fenced and monitored by video. There are two award-winning 18-hole courses, a very modern training center, a 5-star hotel with several restaurants and a 3,200SQ.M spa.