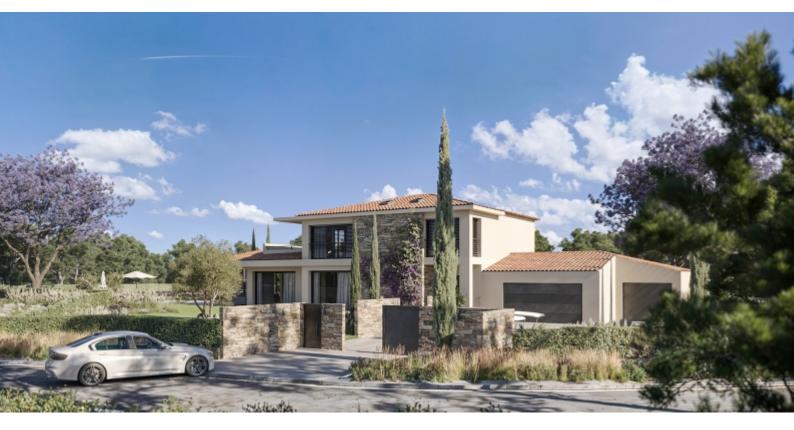

#### DESCRIPTIVE :

Magnificent new modern style villa (under construction) located in the famous and prestigious "Domaine de Terre Blanche" (Hotel Spa Golf Resort \*\*\*\*\*), just 1 hour from Monaco by car (18 minutes by helicopter).

Nestled on a plot of 1850SQ.M, the 240SQ.M villa consists of:

- Ground floor: large living-dining room with fireplace, "ultra" equipped open kitchen, master bedroom with en-suite bathroom.

- Upstairs: three bedrooms with en-suite shower rooms.

The property has a triple garage of 68SQ.M and has access to a swimming pool located 50 meters from the "Albatros" training center.

The "Domaine de Terre Blanche" extends over 300 hectares, completely fenced and monitored by video. There are two award-winning 18-hole courses, a very modern training center, a 5-star hotel with several restaurants and a 3,200SQ.M spa.