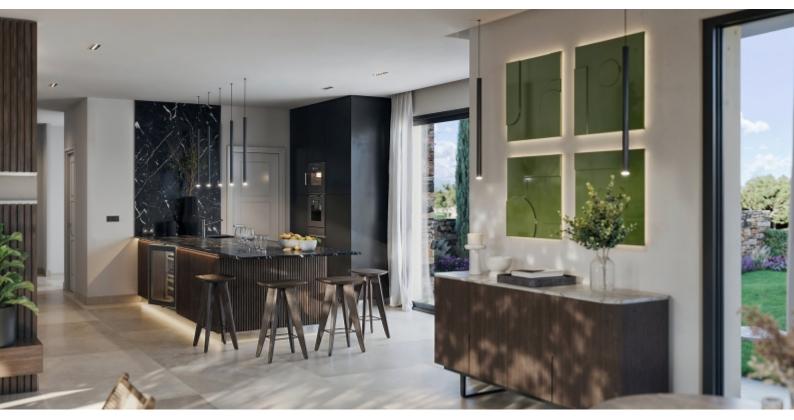

Nestled on a plot of 1850SQ.M, the 240SQ.M villa consists of:

- Ground floor: large living-dining room with fireplace, "ultra" equipped open kitchen, master bedroom with en-suite bathroom.

- Upstairs: three bedrooms with en-suite shower rooms.