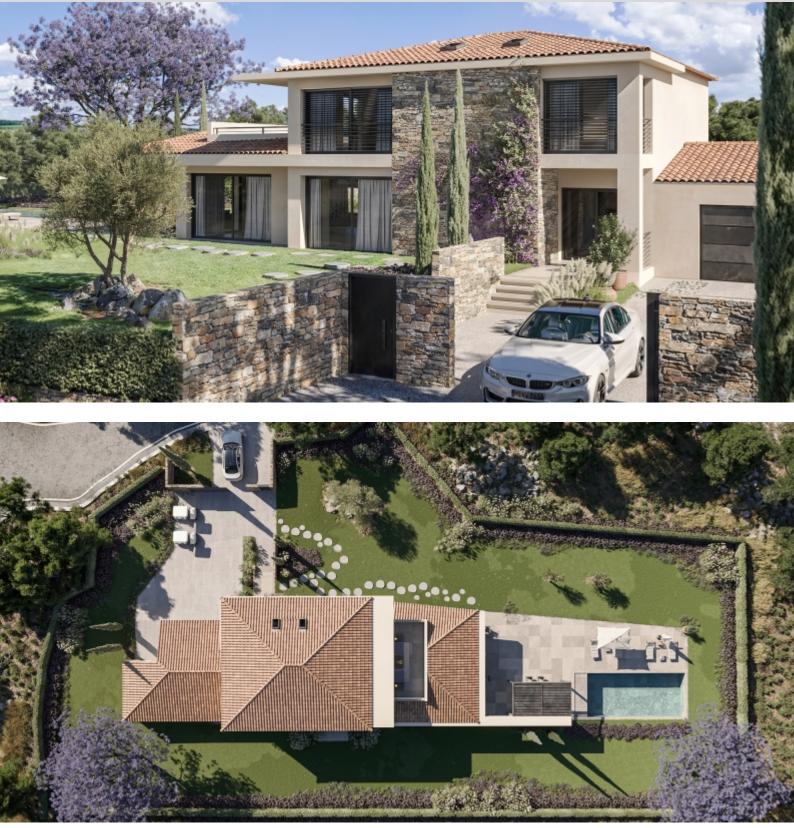

Nestled on a plot of 1850SQ.M, the 240SQ.M villa consists of:

- Ground floor: large living-dining room with fireplace, "ultra" equipped open kitchen, master bedroom with en-suite bathroom.

- Upstairs: three bedrooms with en-suite shower rooms.

The property has a triple garage of 68SQ.M and has access to a swimming pool located 50 meters from the "Albatros" training center.

The "Domaine de Terre Blanche" extends over 300 hectares, completely fenced and monitored by video. There are two award-winning 18-hole courses, a very modern training center, a 5-star hotel with several restaurants and a 3,200SQ.M spa.