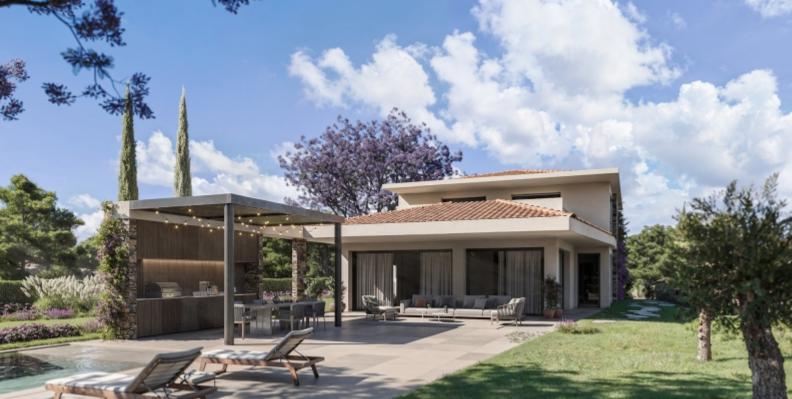

#### DESCRIPTIVE :

Magnificent new modern style villa (under construction) located in the famous and prestigious "Domaine de Terre Blanche" (Hotel Spa Golf Resort \*\*\*\*\*), just 1 hour from Monaco by car (18 minutes by helicopter).

Nestled on a plot of 1850SQ.M, the 240SQ.M villa consists of:

- Ground floor: large living-dining room with fireplace, "ultra" equipped open kitchen, master bedroom with en-suite bathroom.

- Upstairs: three bedrooms with en-suite shower rooms.