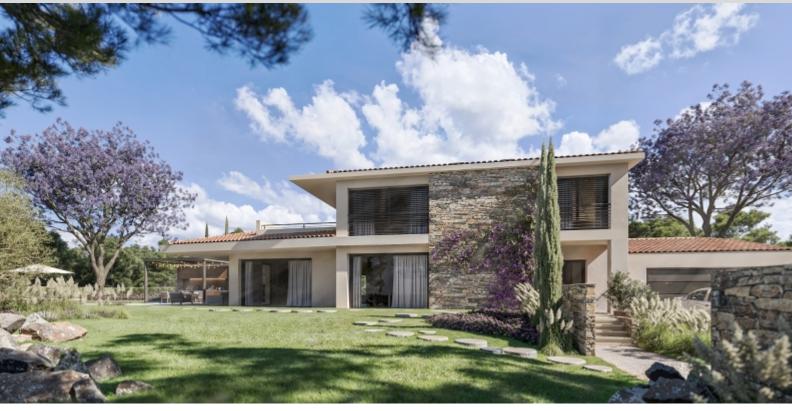

#### DESCRIPTIVE :

Magnificent new modern style villa (under construction) located in the famous and prestigious "Domaine de Terre Blanche" (Hotel Spa Golf Resort \*\*\*\*\*), just 1 hour from Monaco by car (18 minutes by helicopter).

Nestled on a plot of 1850SQ.M, the 240SQ.M villa consists of:

- Ground floor: large living-dining room with fireplace, "ultra" equipped open kitchen, master bedroom with en-suite bathroom.

- Upstairs: three bedrooms with en-suite shower rooms.