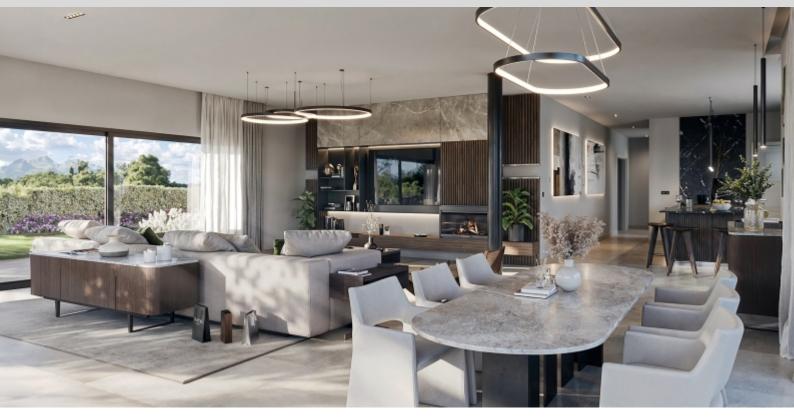

Nestled on a plot of 1850SQ.M, the 240SQ.M villa consists of:

- Ground floor: large living-dining room with fireplace, "ultra" equipped open kitchen, master bedroom with en-suite bathroom.

- Upstairs: three bedrooms with en-suite shower rooms.