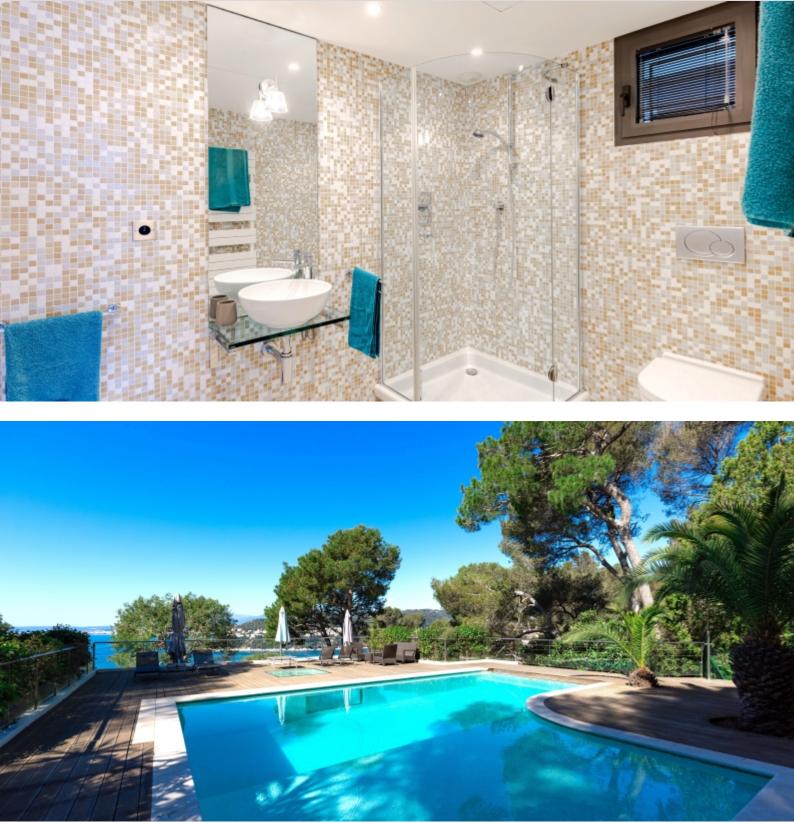

From the moment you arrive, an elegant driveway leads to this refined property with its sleek, modern lines. An elevator provides direct access to both the garage and the main entrance, ensuring optimal convenience. The bright and spacious living area features a vast lounge, a dining room, and a high-end open-plan kitchen, all designed to maximize the breathtaking sea views. Five en-suite bedrooms offer both comfort and privacy. A building permit allows for an extension, increasing the villa's size from 240 sqm to approximately 300 sqm.

The beautifully landscaped 2,100 sqm grounds create a stunning Mediterranean oasis. The pool area, complemented by a teak rooftop terrace, offers an exceptional setting with panoramic views. A double garage completes this outstanding property.