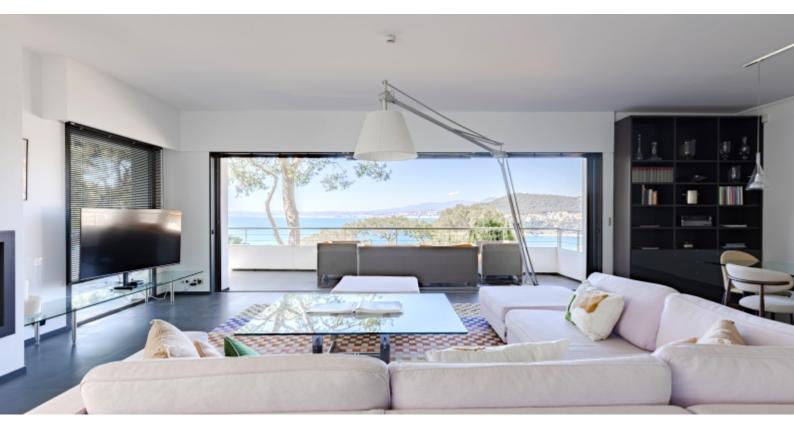

From the moment you arrive, an elegant driveway leads to this refined property with its sleek, modern lines. An elevator provides direct access to both the garage and the main entrance, ensuring optimal convenience. The bright and spacious living area features a vast lounge, a dining room, and a high-end open-plan kitchen, all designed to maximize the breathtaking sea views. Five en-suite bedrooms offer both comfort and privacy. A building permit allows for an extension, increasing the villa's size from 240 sqm to approximately 300 sqm.