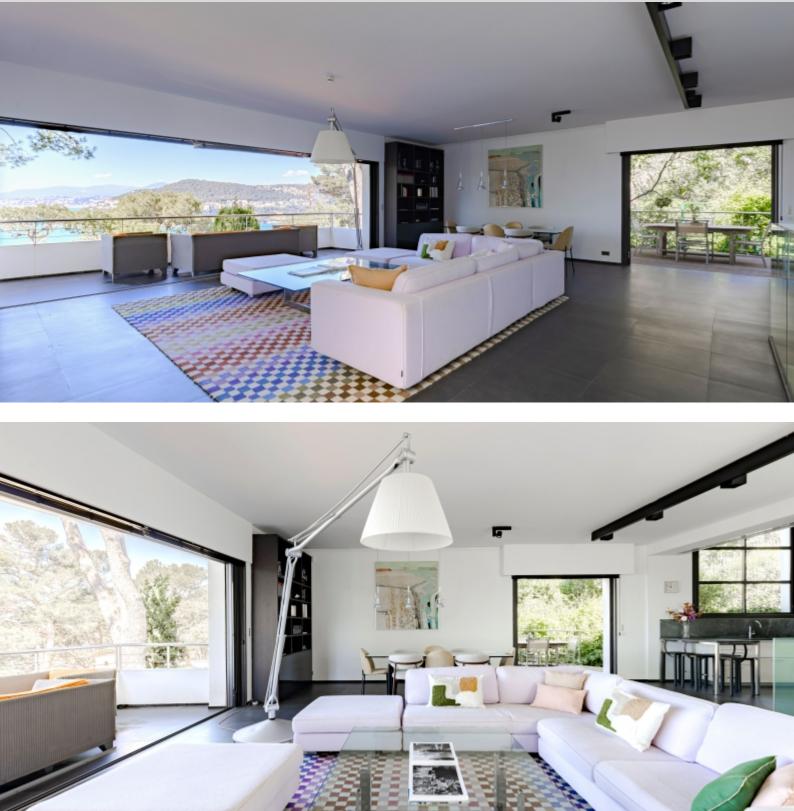

From the moment you arrive, an elegant driveway leads to this refined property with its sleek, modern lines. An elevator provides direct access to both the garage and the main entrance, ensuring optimal convenience. The bright and spacious living area features a vast lounge, a dining room, and a high-end open-plan kitchen, all designed to maximize the breathtaking sea views. Five en-suite bedrooms offer both comfort and privacy. A building permit allows for an extension, increasing the villa's size from 240 sqm to approximately 300 sqm.