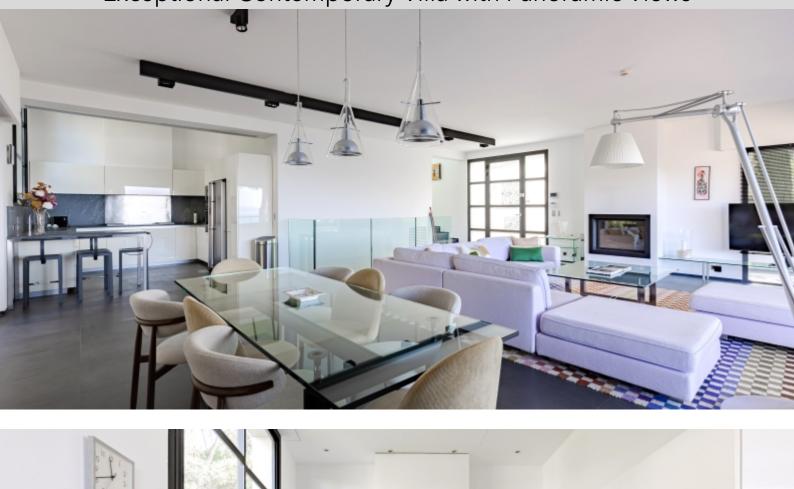

From the moment you arrive, an elegant driveway leads to this refined property with its sleek, modern lines. An elevator provides direct access to both the garage and the main entrance, ensuring optimal convenience. The bright and spacious living area features a vast lounge, a dining room, and a high-end open-plan kitchen, all designed to maximize the breathtaking sea views. Five en-suite bedrooms offer both comfort and privacy. A building permit allows for an extension, increasing the villa's size from 240 sqm to approximately 300 sqm.