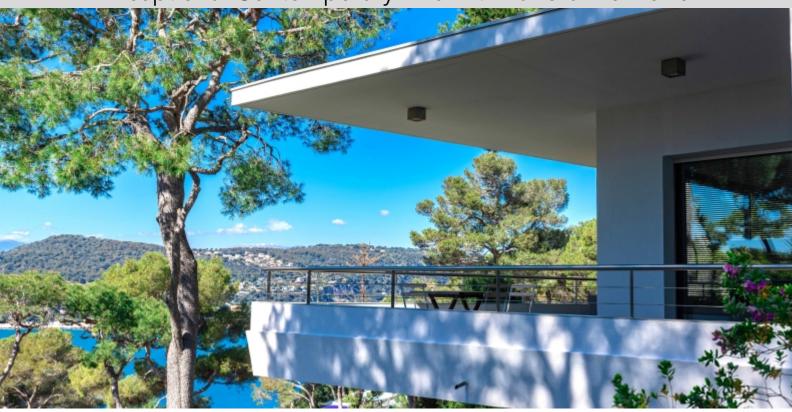

From the moment you arrive, an elegant driveway leads to this refined property with its sleek, modern lines. An elevator provides direct access to both the garage and the main entrance, ensuring optimal convenience. The bright and spacious living area features a vast lounge, a dining room, and a high-end open-plan kitchen, all designed to maximize the breathtaking sea views. Five en-suite bedrooms offer both comfort and privacy. A building permit allows for an extension, increasing the villa's size from 240 sqm to approximately 300 sqm.

The beautifully landscaped 2,100 sqm grounds create a stunning Mediterranean oasis. The pool area, complemented by a teak rooftop terrace, offers an exceptional setting with panoramic views. A double garage completes this outstanding property.