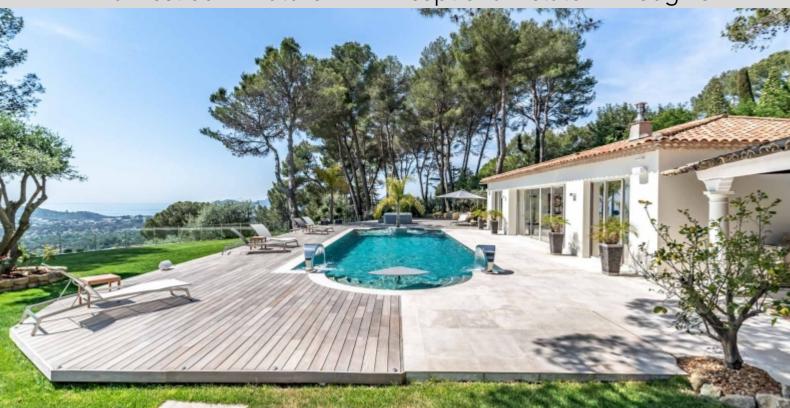

A staff bedroom is also available, ideal for accommodating personnel or guests. Outside, enjoy a magnificent landscaped garden with a pool (concrete shell, currently empty) and its pool house, providing the perfect setting for moments of relaxation. The property also includes a garage for two cars, with easy and secure access.

This estate stands out for its seamless integration into nature, absolute tranquility, and the beauty of its surroundings. Living in Mougins means enjoying a privileged lifestyle while remaining close to the village and its amenities—and just minutes away from