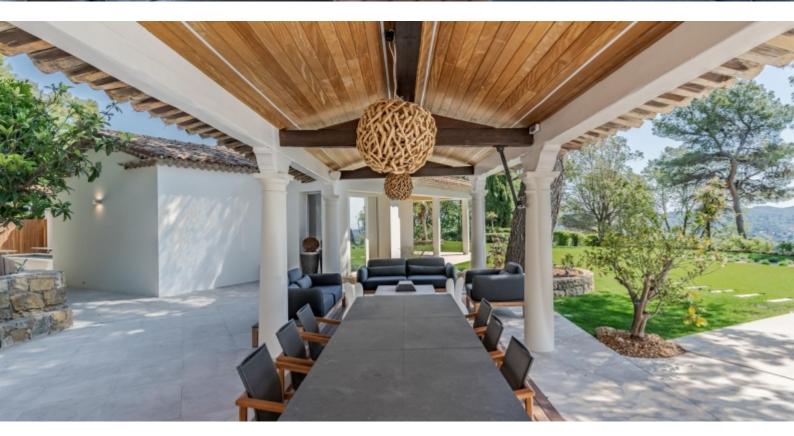

Inside, the villa is defined by its bright and spacious interiors, featuring a large open-plan living and dining area that creates a warm and inviting atmosphere. The fully equipped kitchen, designed with top-of-the-line materials, is a true masterpiece, blending modern design with functionality. Every detail has been carefully considered to ensure optimal comfort-from marble

A staff bedroom is also available, ideal for accommodating personnel or guests. Outside, enjoy a magnificent landscaped garden with a pool (concrete shell, currently empty) and its pool house, providing the perfect setting for moments of relaxation. The property also includes a garage for two cars, with easy and secure access.