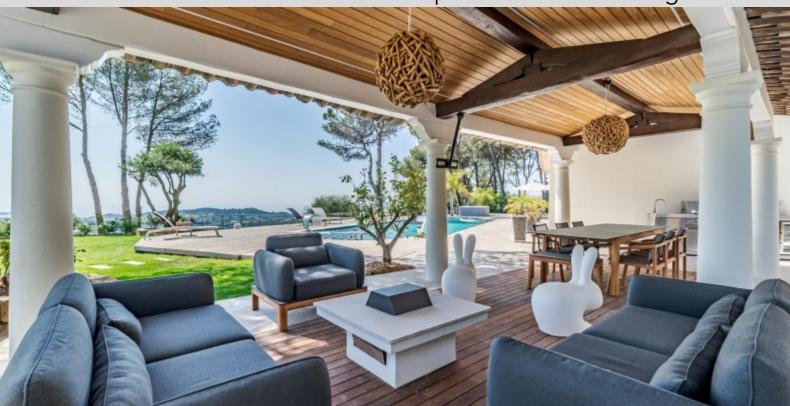

Inside, the villa is defined by its bright and spacious interiors, featuring a large open-plan living and dining area that creates a warm and inviting atmosphere. The fully equipped kitchen, designed with top-of-the-line materials, is a true masterpiece, blending modern design with functionality. Every detail has been carefully considered to ensure optimal comfort-from marble

A staff bedroom is also available, ideal for accommodating personnel or guests. Outside, enjoy a magnificent landscaped garden with a pool (concrete shell, currently empty) and its pool house, providing the perfect setting for moments of relaxation. The property also includes a garage for two cars, with easy and secure access.