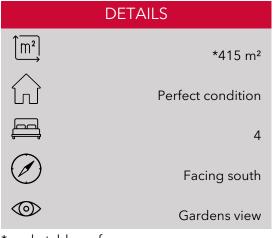

The villa boasts four bedrooms, each with its own walk-in closet, offering refined and private spaces. The bedrooms are several sleek shower rooms and a luxurious bathroom, perfect for unwinding after a full day.

A staff bedroom is also available, ideal for accommodating personnel or guests. Outside, enjoy a magnificent landscaped garden with a pool (concrete shell, currently empty) and its pool house, providing the perfect setting for moments of relaxation. The property also includes a garage for two cars, with easy and secure access.