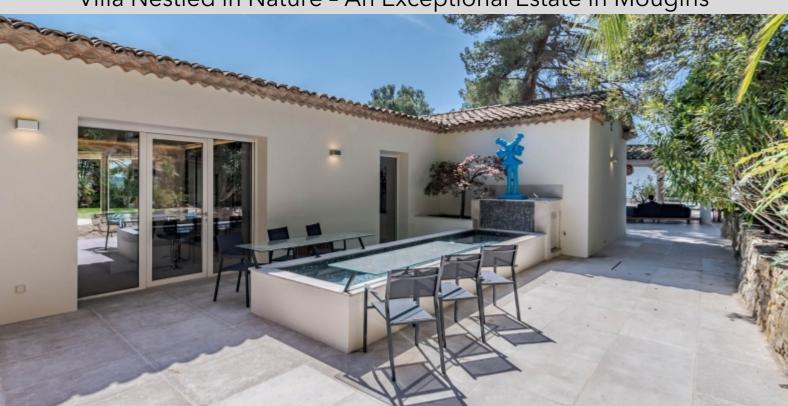

#### DESCRIPTIVE :

Set amidst lush greenery, this exceptional villa offers breathtaking panoramic views of the charming village of Mougins and the sea, all within a peaceful and protected environment. A true haven of peace where luxury, comfort, and serenity converge,

Inside, the villa is defined by its bright and spacious interiors, featuring a large open-plan living and dining area that creates a warm and inviting atmosphere. The fully equipped kitchen, designed with top-of-the-line materials, is a true masterpiece, blending modern design with functionality. Every detail has been carefully considered to ensure optimal comfort-from marble