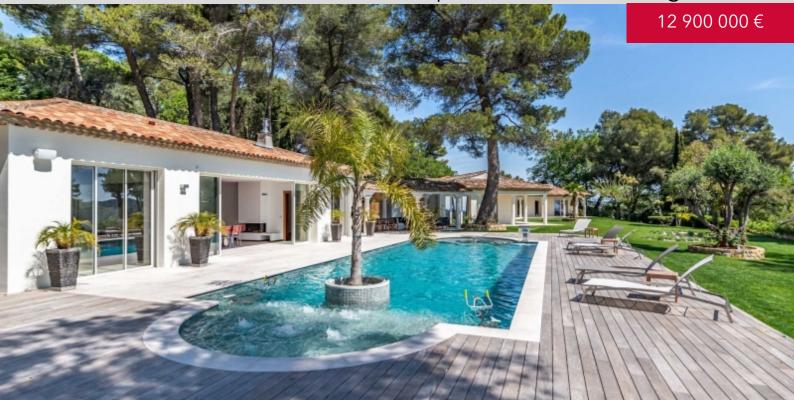

### Villa Nestled in Nature - An Exceptional Estate in Mougins

#### DESCRIPTIVE :

Set amidst lush greenery, this exceptional villa offers breathtaking panoramic views of the charming village of Mougins and the sea, all within a peaceful and protected environment. A true haven of peace where luxury, comfort, and serenity converge,

A staff bedroom is also available, ideal for accommodating personnel or guests. Outside, enjoy a magnificent landscaped garden with a pool (concrete shell, currently empty) and its pool house, providing the perfect setting for moments of relaxation. The property also includes a garage for two cars, with easy and secure access.