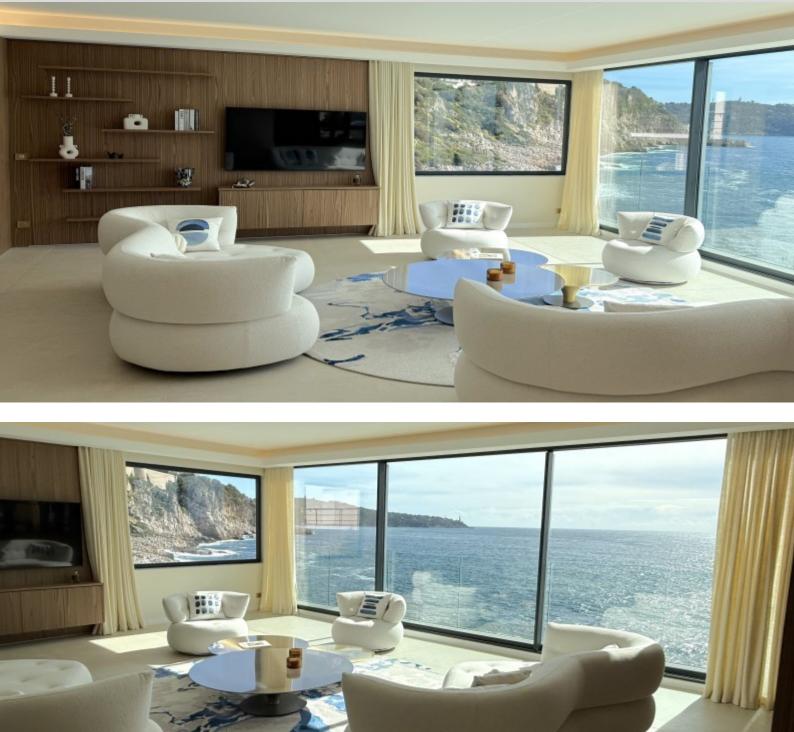

The villa consists of an entrance hall, a large living/dining room and an open-plan kitchen opened onto the sea. On the night side, the villa has four en-suite bedrooms, each offering an intimate and refined space with bathroom and dressing room. The master suite opens onto a private terrace where the sound of the waves accompanies every awakening.