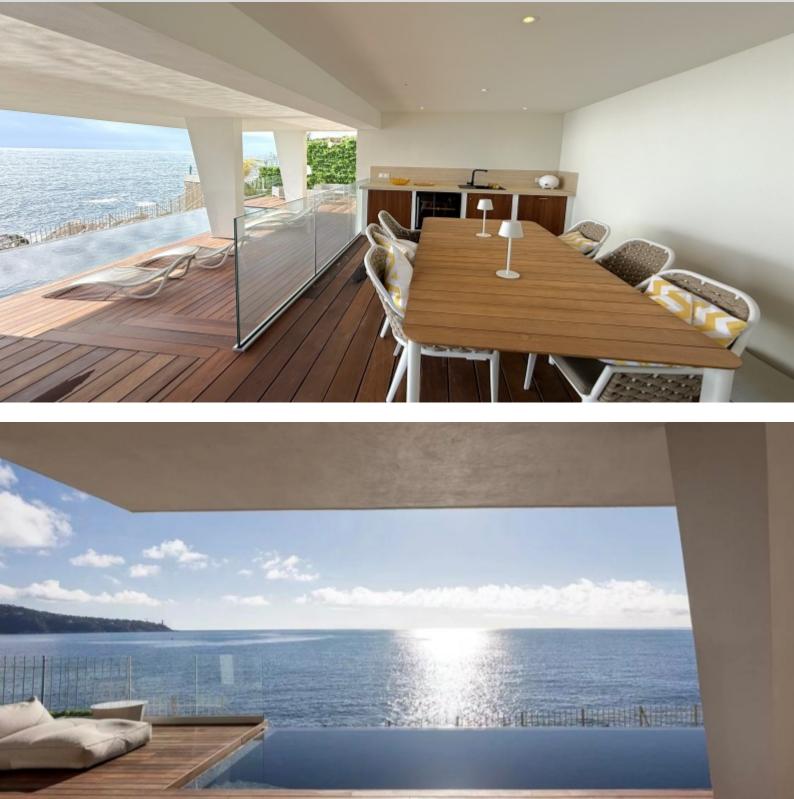

Designed for well-being and relaxation, the villa also offers a gym, a massage area and a sauna.

Outside, a huge terrace overlooking the infinity pool seeming to merge into the sea and a summer kitchen, ideal for sharing special moments with family or friends.