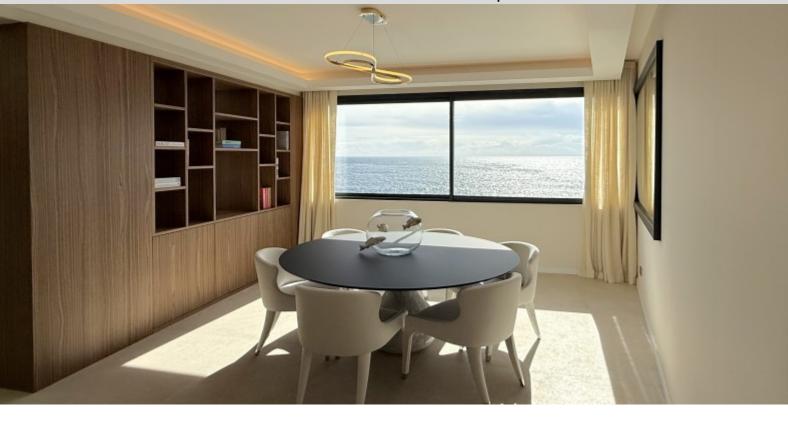

The villa consists of an entrance hall, a large living/dining room and an open-plan kitchen opened onto the sea. On the night side, the villa has four en-suite bedrooms, each offering an intimate and refined space with bathroom and dressing room. The master suite opens onto a private terrace where the sound of the waves accompanies every awakening.