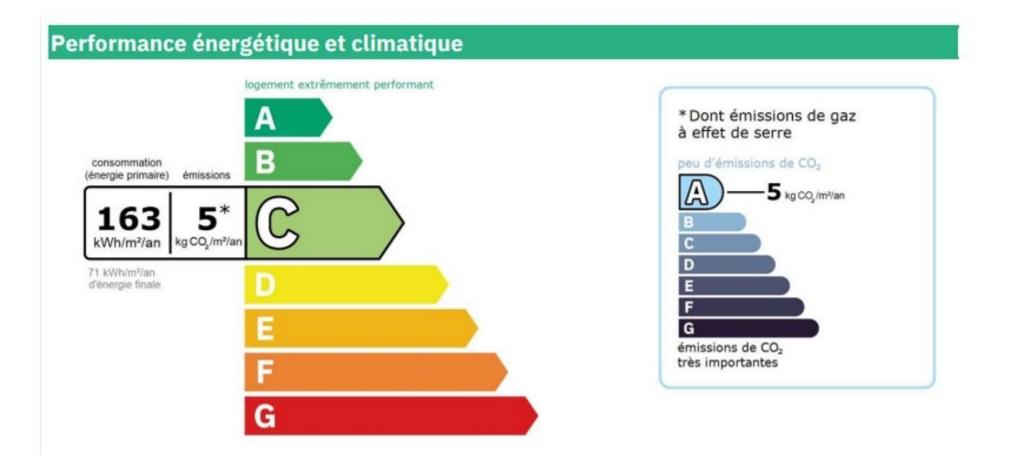

LS m² \*247 m² i New i A i Facing south i Sea view

\*marketable surface area

**REF: VF392** 

This document does not form part of any offer or contract. All measurements, areas and distances are approximate. The information and plans contained herein are believed to be correct, however, their accuracy is not guaranteed. The photographs show only certain parts of the property at the time they were taken. This offer is subject to change of price or other conditions, without prior notice.





#### Sublime Waterfront Villa - Cap de Nice







#### Sublime Waterfront Villa - Cap de Nice









#### Sublime Waterfront Villa - Cap de Nice







#### Sublime Waterfront Villa - Cap de Nice







#### Sublime Waterfront Villa - Cap de Nice







#### Sublime Waterfront Villa - Cap de Nice