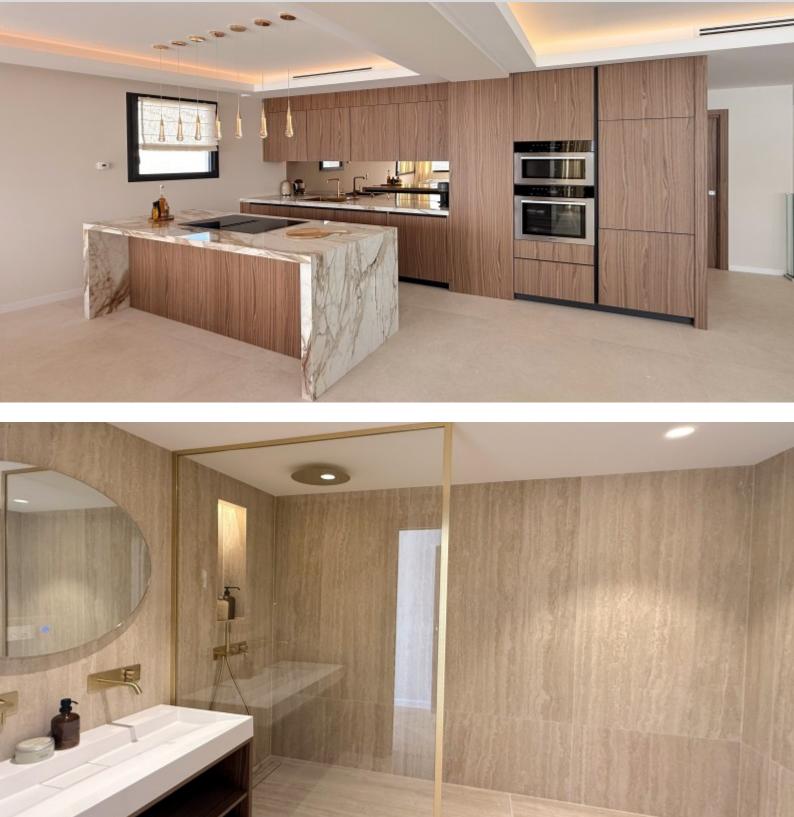

The villa consists of an entrance hall, a large living/dining room and an open-plan kitchen opened onto the sea. On the night side, the villa has four en-suite bedrooms, each offering an intimate and refined space with bathroom and dressing room. The master suite opens onto a private terrace where the sound of the waves accompanies every awakening.