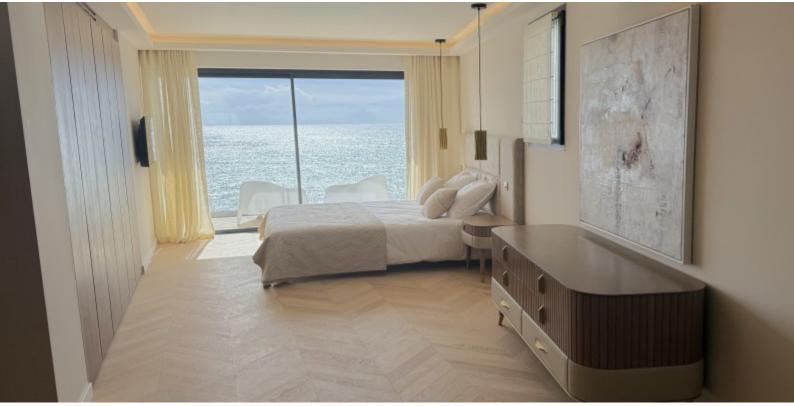

The villa consists of an entrance hall, a large living/dining room and an open-plan kitchen opened onto the sea. On the night side, the villa has four en-suite bedrooms, each offering an intimate and refined space with bathroom and dressing room. The master suite opens onto a private terrace where the sound of the waves accompanies every awakening.