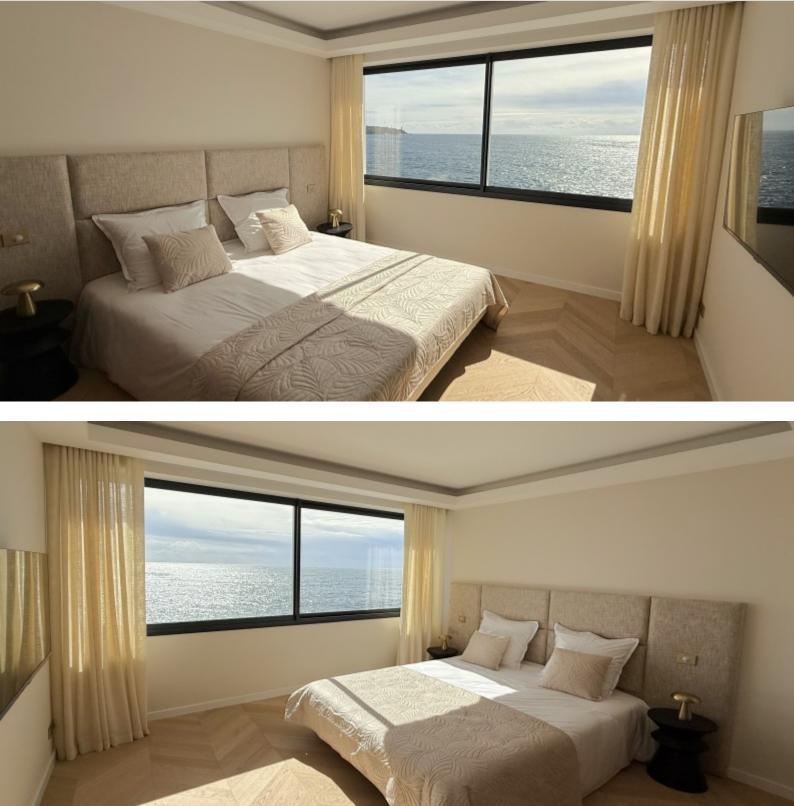

The villa consists of an entrance hall, a large living/dining room and an open-plan kitchen opened onto the sea. On the night side, the villa has four en-suite bedrooms, each offering an intimate and refined space with bathroom and dressing room. The master suite opens onto a private terrace where the sound of the waves accompanies every awakening.