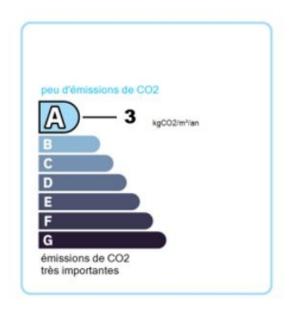

#### Performance énergétique et climatique

\* Dont émissions de gaz à effet de serre.