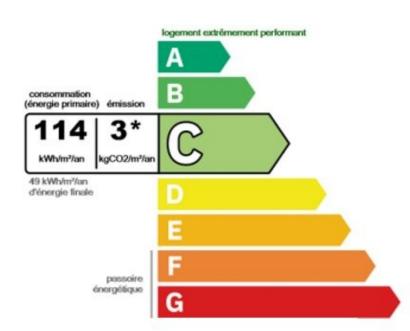

#### Performance énergétique et climatique

\* Dont émissions de gaz à effet de serre.