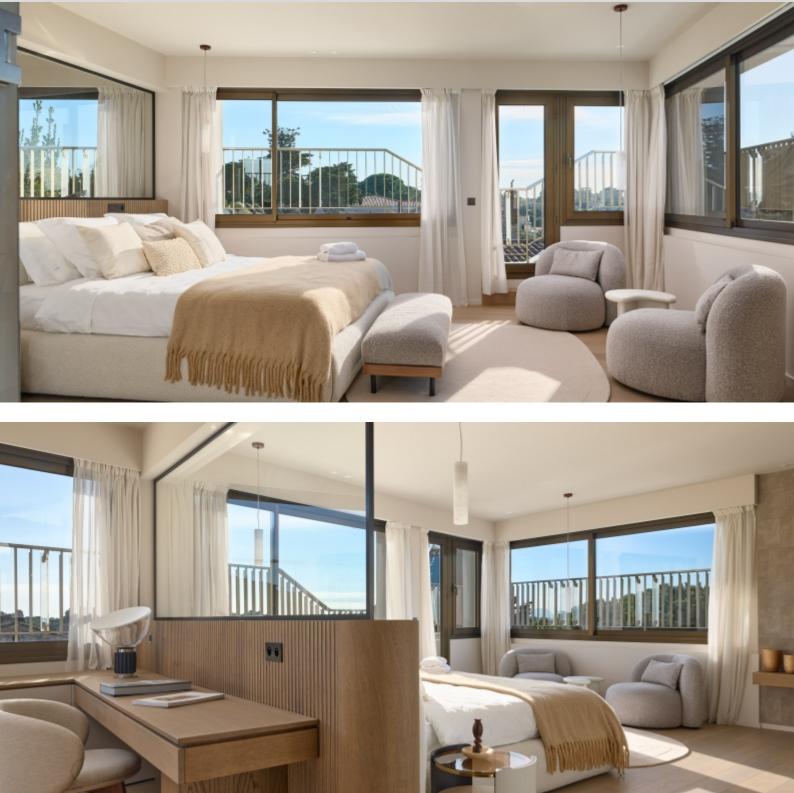

The flat boasts over 100 sqm of living space, including a lounge, dining room and fully-equipped kitchen, all opening onto a spacious terrace. The master suite has an elegant bedroom with en suite bathroom and two dressing rooms. Four additional bedrooms, each with its own bathroom, offer maximum comfort for guests.