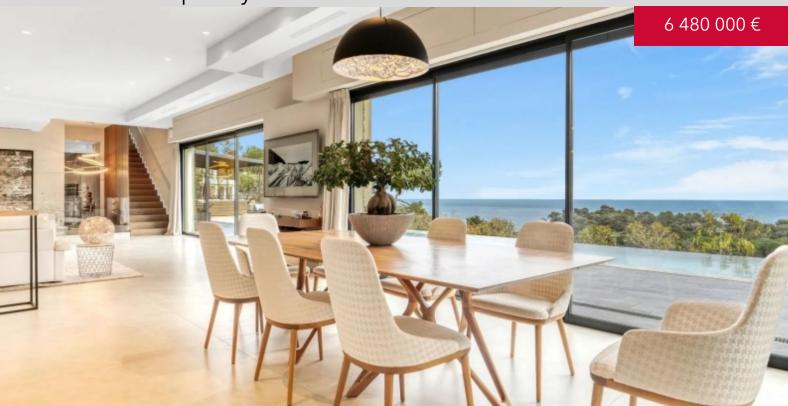

#### **DESCRIPTIVE:**

Nestled in a green environment in La Turbie, only 15 minutes from Monaco, this superb contemporary property of approximately 360SQ.M entirely renovated with high-end finishings, benefits from magnificent volumes, a calm environment and a panoramic sea view.

The villa consists of an entrance, a large reception room of more than 100SQ.M overlooking the sea, the infinity pool, giving onto beautiful terraces bathed in light, a kitchen equipped with the latest technology, a master suite with bathroom and dressing room en suite, four other bedrooms en suite, a game room that can be converted into a cinema room, gym or office according to your needs. The villa is equipped with a home automation system, enhanced security, an elevator and a private carport.