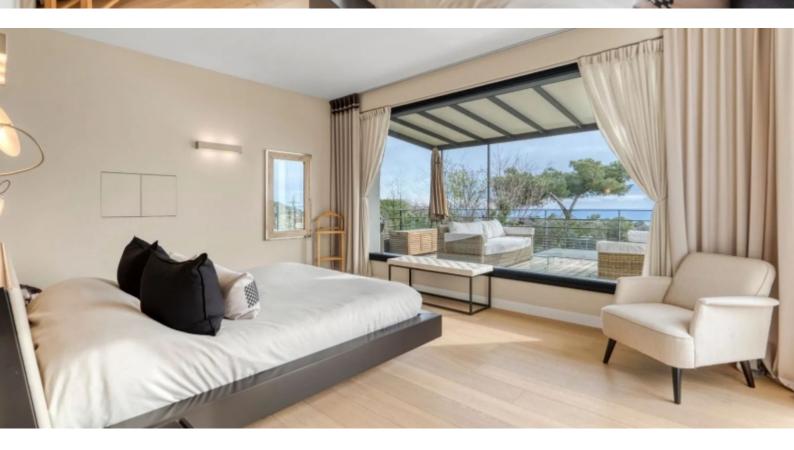

The villa consists of an entrance, a large reception room of more than 100SQ.M overlooking the sea, the infinity pool, giving onto beautiful terraces bathed in light, a kitchen equipped with the latest technology, a master suite with bathroom and dressing room en suite, four other bedrooms en suite, a game room that can be converted into a cinema room, gym or office according to your needs. The villa is equipped with a home automation system, enhanced security, an elevator and a private carport.