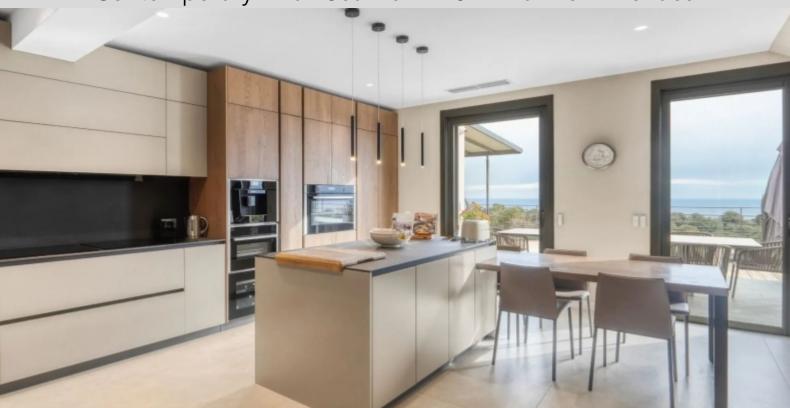

The villa consists of an entrance, a large reception room of more than 100SQ.M overlooking the sea, the infinity pool, giving onto beautiful terraces bathed in light, a kitchen equipped with the latest technology, a master suite with bathroom and dressing room en suite, four other bedrooms en suite, a game room that can be converted into a cinema room, gym or office according to your needs. The villa is equipped with a home automation system, enhanced security, an elevator and a private carport.