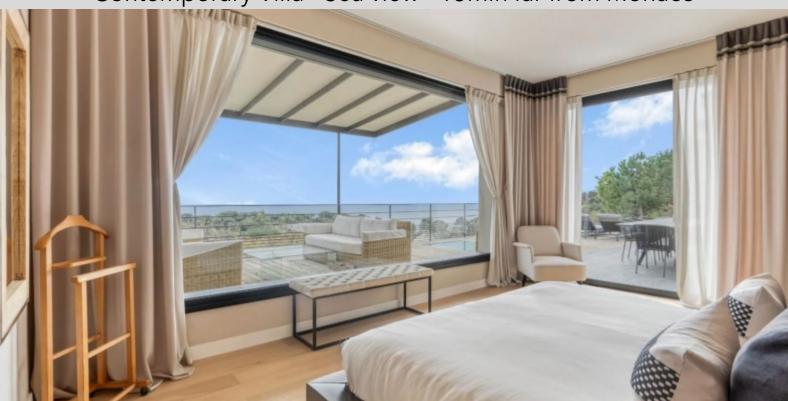

The villa consists of an entrance, a large reception room of more than 100SQ.M overlooking the sea, the infinity pool, giving onto beautiful terraces bathed in light, a kitchen equipped with the latest technology, a master suite with bathroom and dressing room en suite, four other bedrooms en suite, a game room that can be converted into a cinema room, gym or office according to your needs. The villa is equipped with a home automation system, enhanced security, an elevator and a private carport.