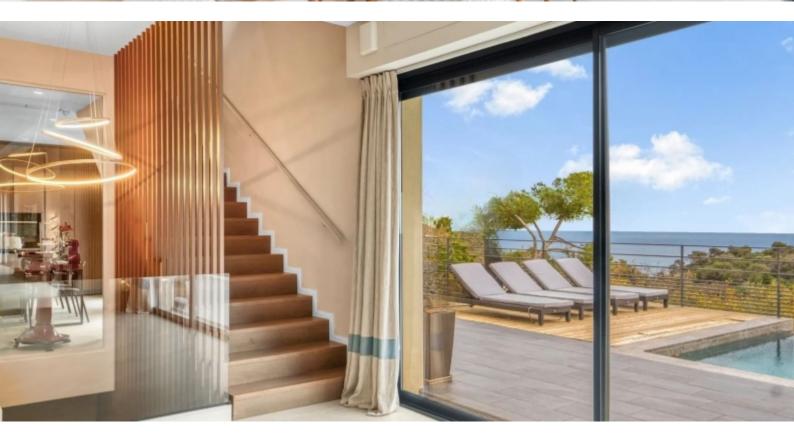

The villa consists of an entrance, a large reception room of more than 100SQ.M overlooking the sea, the infinity pool, giving onto beautiful terraces bathed in light, a kitchen equipped with the latest technology, a master suite with bathroom and dressing room en suite, four other bedrooms en suite, a game room that can be converted into a cinema room, gym or office according to your needs. The villa is equipped with a home automation system, enhanced security, an elevator and a private carport.