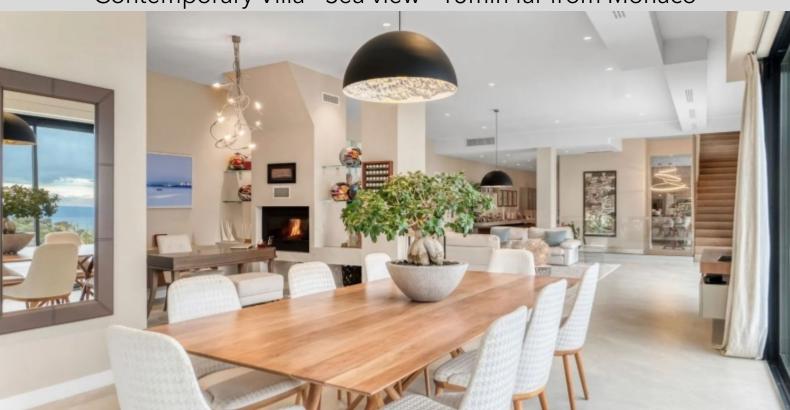

#### **DESCRIPTIVE:**

Nestled in a green environment in La Turbie, only 15 minutes from Monaco, this superb contemporary property of approximately 360SQ.M entirely renovated with high-end finishings, benefits from magnificent volumes, a calm environment and a panoramic sea view.

The villa consists of an entrance, a large reception room of more than 100SQ.M overlooking the sea, the infinity pool, giving onto beautiful terraces bathed in light, a kitchen equipped with the latest technology, a master suite with bathroom and dressing room en suite, four other bedrooms en suite, a game room that can be converted into a cinema room, gym or office according to your needs. The villa is equipped with a home automation system, enhanced security, an elevator and a private carport.