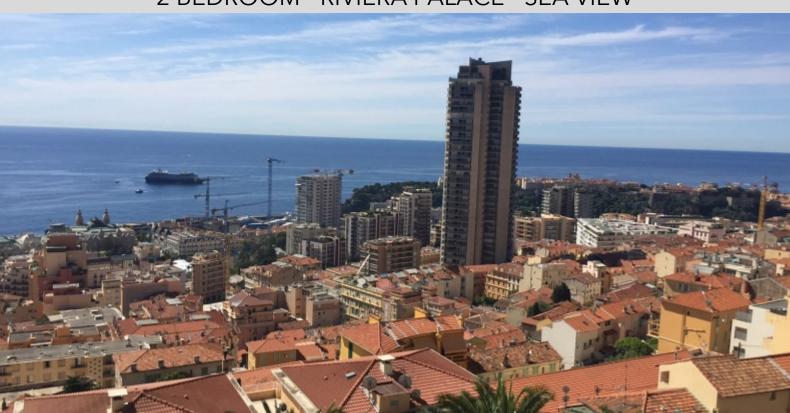

#### 2 BEDROOM - RIVIERA PALACE - SEA VIEW

#### **DESCRIPTIVE:**

Superb Belle Epoque Building at the gates of Monaco with concierge service, winter gardens, unique by its roof (Gustave EIFFEL) and its tropical plants. Close to all amenities and within a walking distance from the Principality, this 2-bedroom apartment of approx. 105sq m, facing south, completely refurbished and furnished, consists of: an entrance hall, a living / dining room, a kitchen, 2 bedrooms and a bathroom. It enjoys a magnificent view of the sea and Monaco. Collective parking. Possibility to rent a closed parking place in the residence.