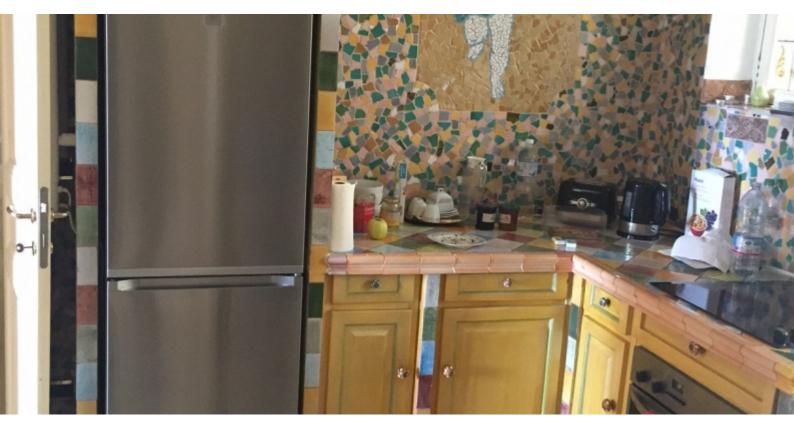

#### **DESCRIPTIVE:**

Superb Belle Epoque Building at the gates of Monaco with concierge service, winter gardens, unique by its roof (Gustave EIFFEL) and its tropical plants. Close to all amenities and within a walking distance from the Principality, this 2-bedroom apartment of approx. 105sq m, facing south, completely refurbished and furnished, consists of: an entrance hall, a living / dining room, a kitchen, 2 bedrooms and a bathroom. It enjoys a magnificent view of the sea and Monaco. Collective parking. Possibility to rent a closed parking place in the residence.