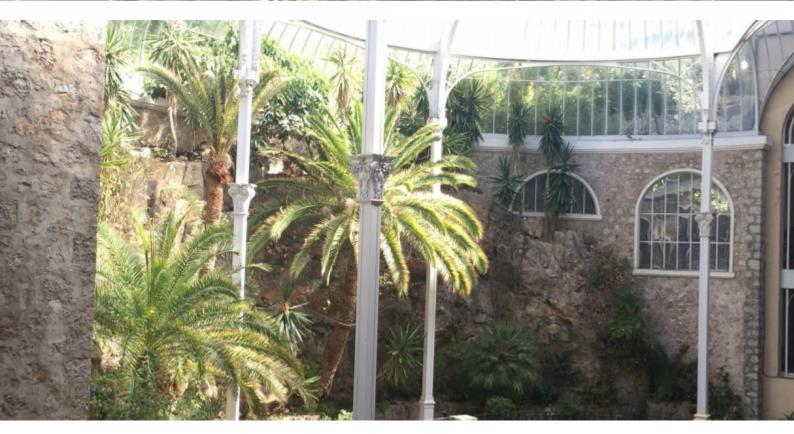

#### **DESCRIPTIVE:**

Superb Belle Epoque Building at the gates of Monaco with concierge service, winter gardens, unique by its roof (Gustave EIFFEL) and its tropical plants. Close to all amenities and within a walking distance from the Principality, this 2-bedroom apartment of approx. 105sq m, facing south, completely refurbished and furnished, consists of: an entrance hall, a living / dining room, a kitchen, 2 bedrooms and a bathroom. It enjoys a magnificent view of the sea and Monaco. Collective parking. Possibility to rent a closed parking place in the residence.