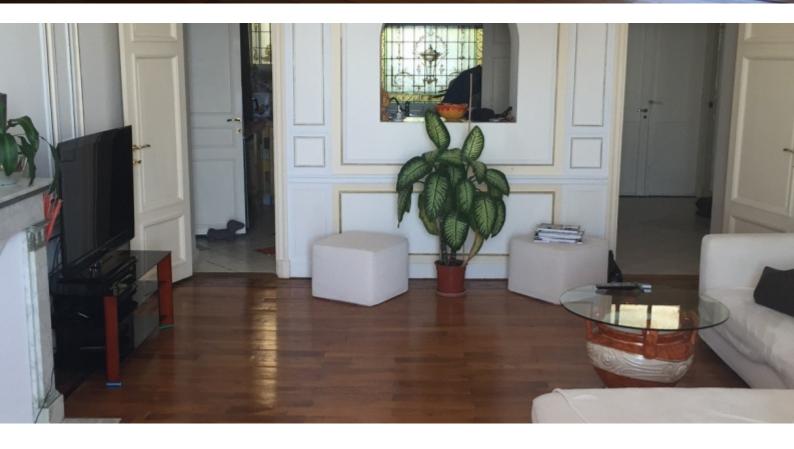

#### **DESCRIPTIVE:**

Superb Belle Epoque Building at the gates of Monaco with concierge service, winter gardens, unique by its roof (Gustave EIFFEL) and its tropical plants. Close to all amenities and within a walking distance from the Principality, this 2-bedroom apartment of approx. 105sq m, facing south, completely refurbished and furnished, consists of: an entrance hall, a living / dining room, a kitchen, 2 bedrooms and a bathroom. It enjoys a magnificent view of the sea and Monaco. Collective parking. Possibility to rent a closed parking place in the residence.

## RIVIERA PALACE BEAUSOLEIL

### 2 BEDROOM - RIVIERA PALACE - SEA VIEW