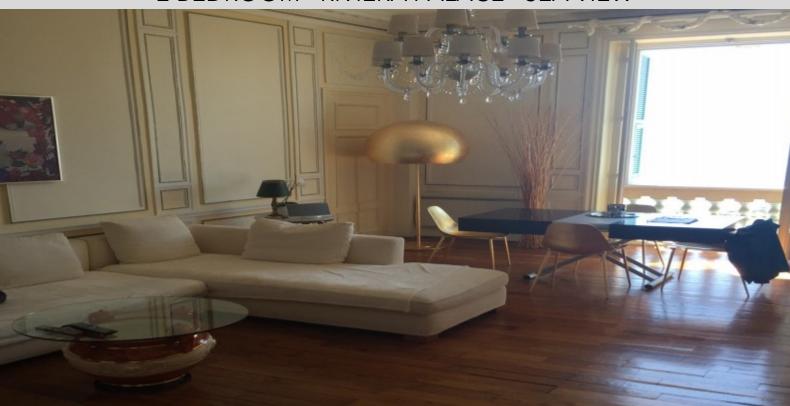

#### **DESCRIPTIVE:**

Superb Belle Epoque Building at the gates of Monaco with concierge service, winter gardens, unique by its roof (Gustave EIFFEL) and its tropical plants. Close to all amenities and within a walking distance from the Principality, this 2-bedroom apartment of approx. 105sq m, facing south, completely refurbished and furnished, consists of: an entrance hall, a living / dining room, a kitchen, 2 bedrooms and a bathroom. It enjoys a magnificent view of the sea and Monaco. Collective parking. Possibility to rent a closed parking place in the residence.

## RIVIERA PALACE BEAUSOLEIL

### 2 BEDROOM - RIVIERA PALACE - SEA VIEW