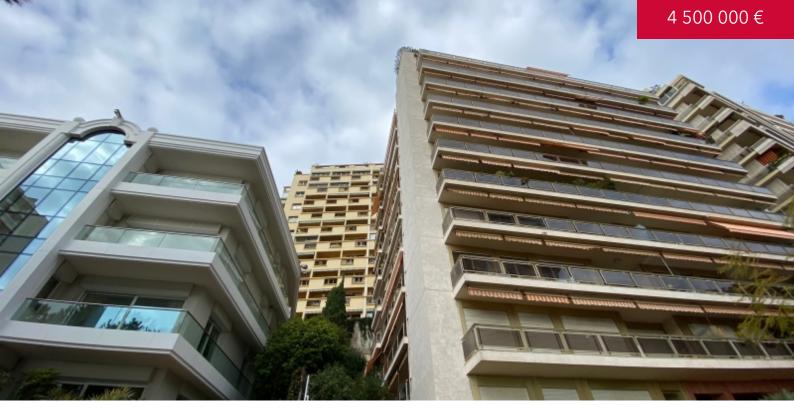

### VALLESPIR LARVOTTO

## FAMILY FLAT CLOSE TO THE LARVOTTO BEACHES

#### DESCRIPTIVE :

Pleasant 4 ROOM apartment with excellent potential in a luxury building on the seafront, overlooking the Larvotto beaches. Close to all amenities. With a total surface area of 138 M2, it comprises: entrance hall, living room with balcony, dining area, two bedrooms with balcony, full bathroom, shower room with wc, kitchen area, utility room. Quiet and sunny. It has 2 balconies totalling 15 M2 with sea views. Sold with parking space.