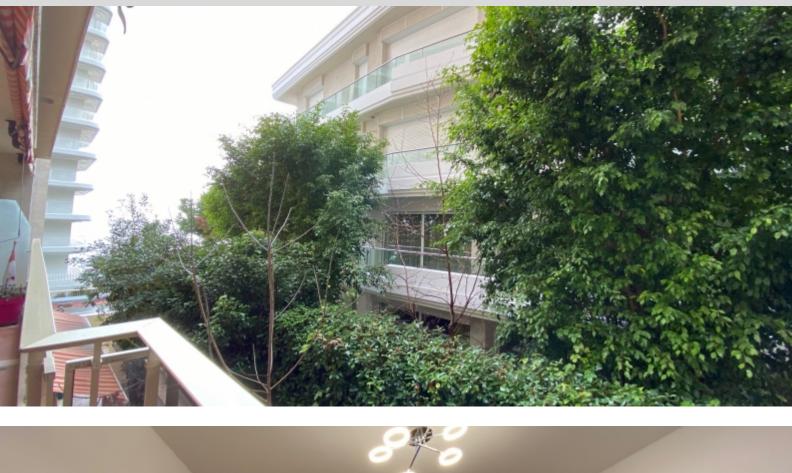

#### DESCRIPTIVE :

Pleasant 4 ROOM apartment with excellent potential in a luxury building on the seafront, overlooking the Larvotto beaches. Close to all amenities. With a total surface area of 138 M2, it comprises: entrance hall, living room with balcony, dining area, two bedrooms with balcony, full bathroom, shower room with wc, kitchen area, utility room. Quiet and sunny. It has 2 balconies totalling 15 M2 with sea views. Sold with parking space.