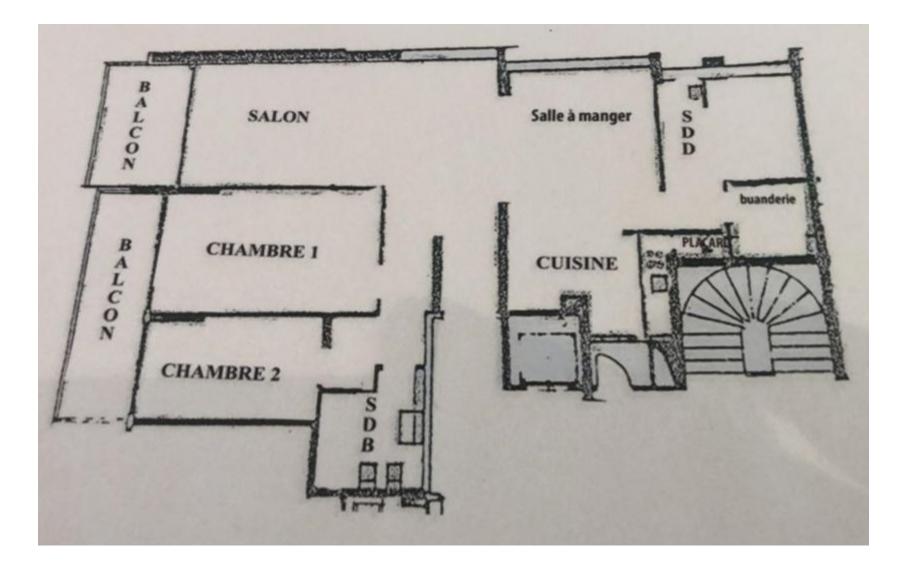

#### DESCRIPTIVE :

Pleasant 4 ROOM apartment with excellent potential in a luxury building on the seafront, overlooking the Larvotto beaches. Close to all amenities. With a total surface area of 138 M2, it comprises: entrance hall, living room with balcony, dining area, two bedrooms with balcony, full bathroom, shower room with wc, kitchen area, utility room. Quiet and sunny. It has 2 balconies totalling 15 M2 with sea views. Sold with parking space.