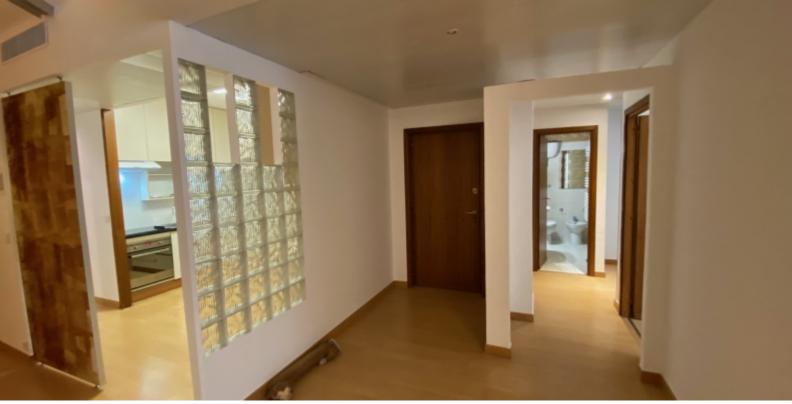

#### DESCRIPTIVE :

Pleasant 4 ROOM apartment with excellent potential in a luxury building on the seafront, overlooking the Larvotto beaches. Close to all amenities. With a total surface area of 138 M2, it comprises: entrance hall, living room with balcony, dining area, two bedrooms with balcony, full bathroom, shower room with wc, kitchen area, utility room. Quiet and sunny. It has 2 balconies totalling 15 M2 with sea views. Sold with parking space.