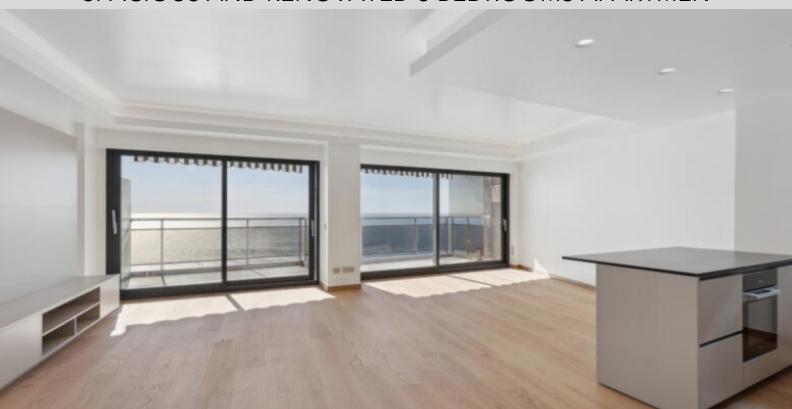

With a total surface area of 173 M2, it consists of: entrance hall with guest toilet/showers, spacious living room with American kitchen open to loggia in front, three bedrooms, two of which have adjoining full bathrooms and opening onto loggias.

It enjoys a pleasant 37 m2 terrace with a panoramic view of the sea and the beaches. Sold with a cellar and a parking place.

**REF: VM1971** 

|                                   | DETAILS           |
|-----------------------------------|-------------------|
| $\stackrel{\frown}{\mathbb{M}^2}$ | *173 m²           |
|                                   | 37 m²             |
|                                   | Renovated         |
|                                   | 3                 |
| <b>Ø</b>                          | Facing south west |
| <b>(</b>                          | Sea, Beaches view |