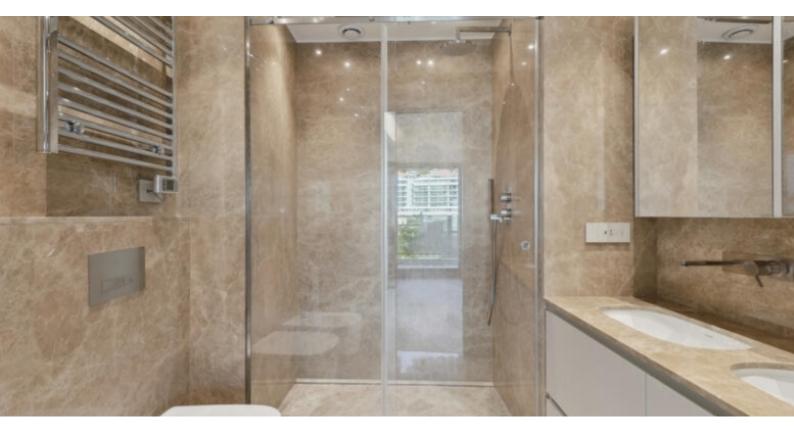

With a total surface area of 173 M2, it consists of: entrance hall with guest toilet/showers, spacious living room with American kitchen open to loggia in front, three bedrooms, two of which have adjoining full bathrooms and opening onto loggias.

#### LA ROUSSE