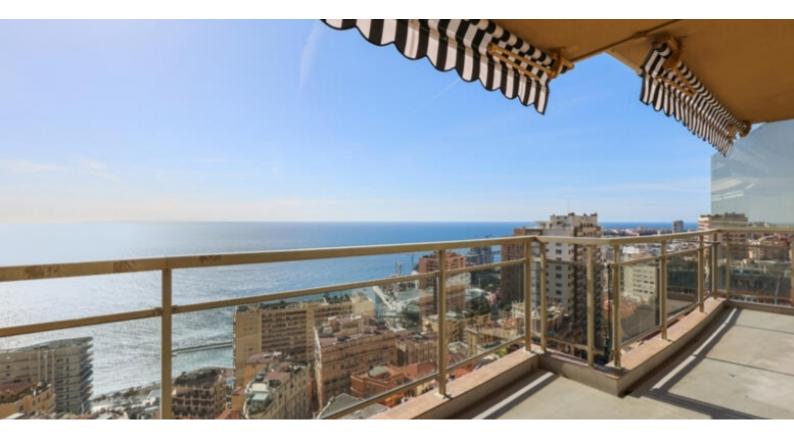

It enjoys a pleasant 37 m2 terrace with a panoramic view of the sea and the beaches. Sold with a cellar and a parking place.

**REF: VM1971** 

|                                   | DETAILS           |
|-----------------------------------|-------------------|
| $\stackrel{\frown}{\mathbb{M}^2}$ | *173 m²           |
|                                   | 37 m²             |
|                                   | Renovated         |
|                                   | 3                 |
| <b>Ø</b>                          | Facing south west |
| <b>(</b>                          | Sea, Beaches view |