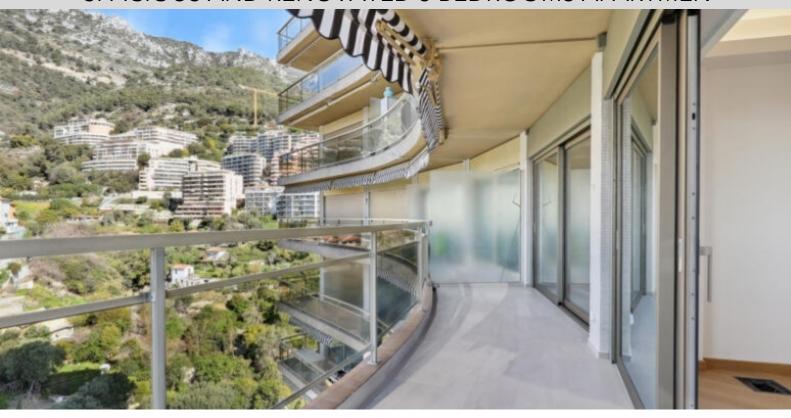

With a total surface area of 173 M2, it consists of: entrance hall with guest toilet/showers, spacious living room with American kitchen open to loggia in front, three bedrooms, two of which have adjoining full bathrooms and opening onto loggias.

It enjoys a pleasant 37 m2 terrace with a panoramic view of the sea and the beaches. Sold with a cellar and a parking place.

**REF: VM1971** 

|                                   | DETAILS           |
|-----------------------------------|-------------------|
| $\stackrel{\frown}{\mathbb{M}^2}$ | *173 m²           |
|                                   | 37 m²             |
|                                   | Renovated         |
|                                   | 3                 |
| <b>Ø</b>                          | Facing south west |
| <b>(</b>                          | Sea, Beaches view |