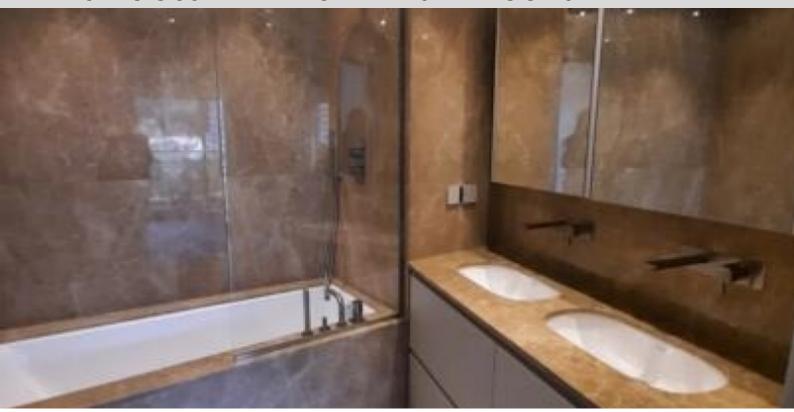

With a total surface area of 173 M2, it consists of: entrance hall with guest toilet/showers, spacious living room with American kitchen open to loggia in front, three bedrooms, two of which have adjoining full bathrooms and opening onto loggias.

#### LA ROUSSE