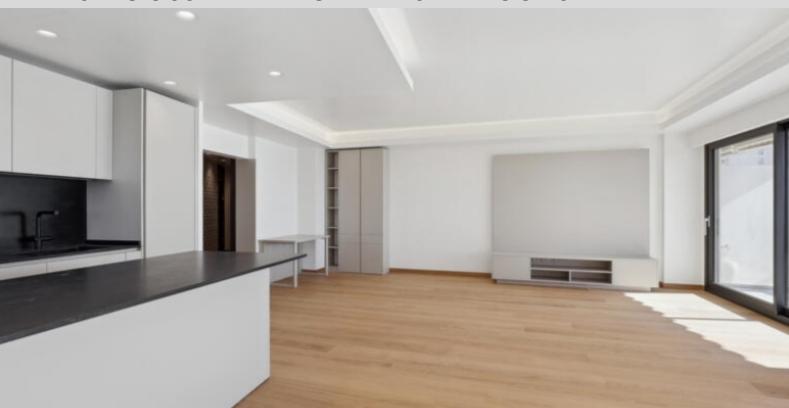

With a total surface area of 173 M2, it consists of: entrance hall with guest toilet/showers, spacious living room with American kitchen open to loggia in front, three bedrooms, two of which have adjoining full bathrooms and opening onto loggias.