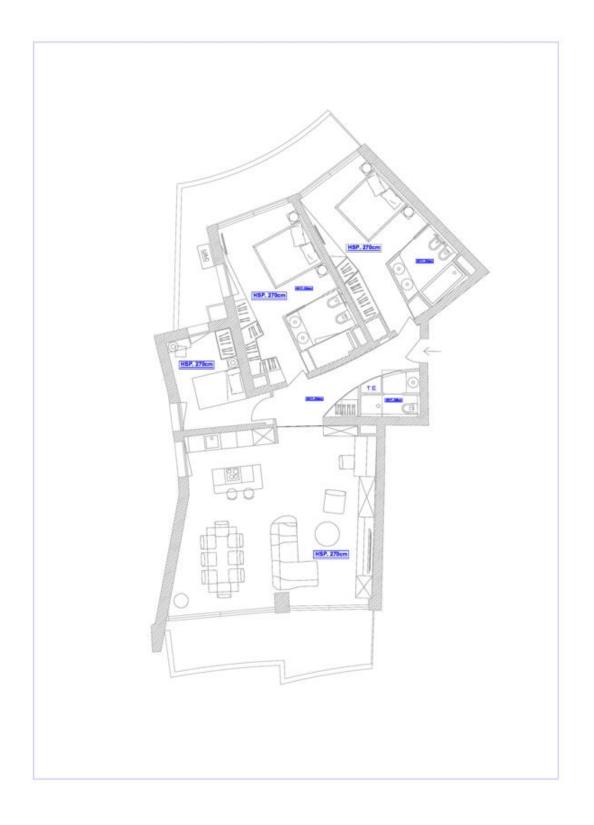

With a total surface area of 173 M2, it consists of: entrance hall with guest toilet/showers, spacious living room with American kitchen open to loggia in front, three bedrooms, two of which have adjoining full bathrooms and opening onto loggias.

It enjoys a pleasant 37 m2 terrace with a panoramic view of the sea and the beaches. Sold with a cellar and a parking place.

**REF: VM1971** 

|                                   | DETAILS           |
|-----------------------------------|-------------------|
| $\stackrel{\frown}{\mathbb{M}^2}$ | *173 m²           |
|                                   | 37 m²             |
|                                   | Renovated         |
|                                   | 3                 |
| <b>Ø</b>                          | Facing south west |
| <b>(</b>                          | Sea, Beaches view |