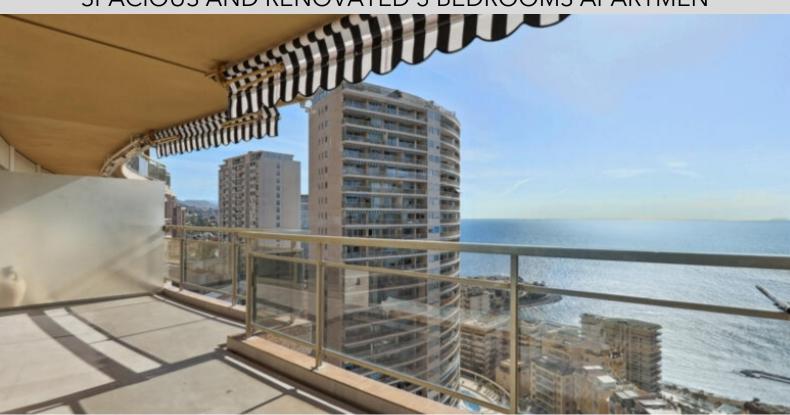

#### SPACIOUS AND RENOVATED 3 BEDROOMS APARTMEN

#### **DESCRIPTIVE:**

Beautiful 3-bedroom apartment, completely refurbished with luxurious fittings, located in luxury condominium with 24H security service, close to the center and the beaches of Larvotto. Very quiet area.

With a total surface area of 173 M2, it consists of: entrance hall with guest toilet/showers, spacious living room with American kitchen open to loggia in front, three bedrooms, two of which have adjoining full bathrooms and opening onto loggias.

It enjoys a pleasant 37 m2 terrace with a panoramic view of the sea and the beaches. Sold with a cellar and a parking place.

**REF: VM1971** 

|                                   | DETAILS           |
|-----------------------------------|-------------------|
| $\stackrel{\frown}{\mathbb{M}^2}$ | *173 m²           |
|                                   | 37 m²             |
|                                   | Renovated         |
|                                   | 3                 |
| <b>Ø</b>                          | Facing south west |
| <b>(</b>                          | Sea, Beaches view |