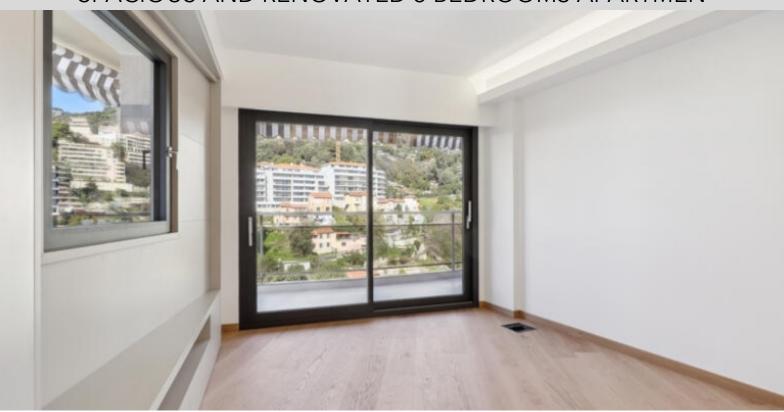

With a total surface area of 173 M2, it consists of: entrance hall with guest toilet/showers, spacious living room with American kitchen open to loggia in front, three bedrooms, two of which have adjoining full bathrooms and opening onto loggias.

It enjoys a pleasant 37 m2 terrace with a panoramic view of the sea and the beaches. Sold with a cellar and a parking place.

**REF: VM1971** 

|                                   | DETAILS           |
|-----------------------------------|-------------------|
| $\stackrel{\frown}{\mathbb{M}^2}$ | *173 m²           |
|                                   | 37 m²             |
|                                   | Renovated         |
|                                   | 3                 |
| <b>Ø</b>                          | Facing south west |
| <b>(</b>                          | Sea, Beaches view |