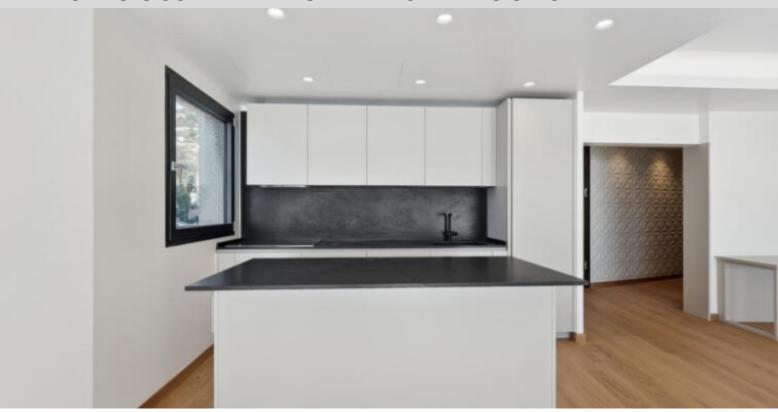

With a total surface area of 173 M2, it consists of: entrance hall with guest toilet/showers, spacious living room with American kitchen open to loggia in front, three bedrooms, two of which have adjoining full bathrooms and opening onto loggias.

#### LA ROUSSE