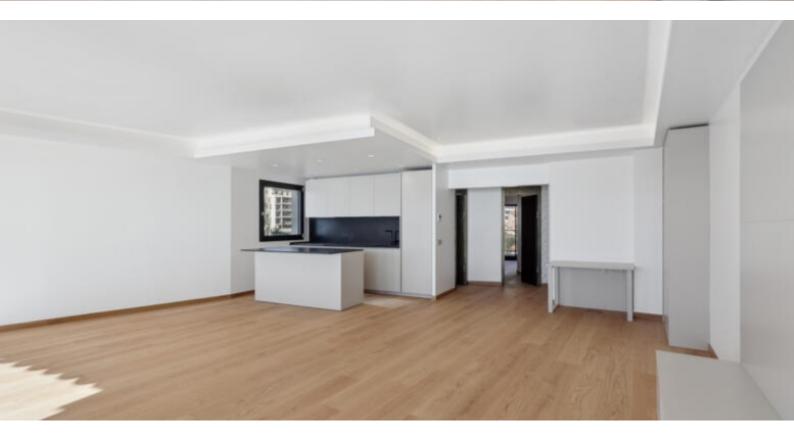

With a total surface area of 173 M2, it consists of: entrance hall with guest toilet/showers, spacious living room with American kitchen open to loggia in front, three bedrooms, two of which have adjoining full bathrooms and opening onto loggias.