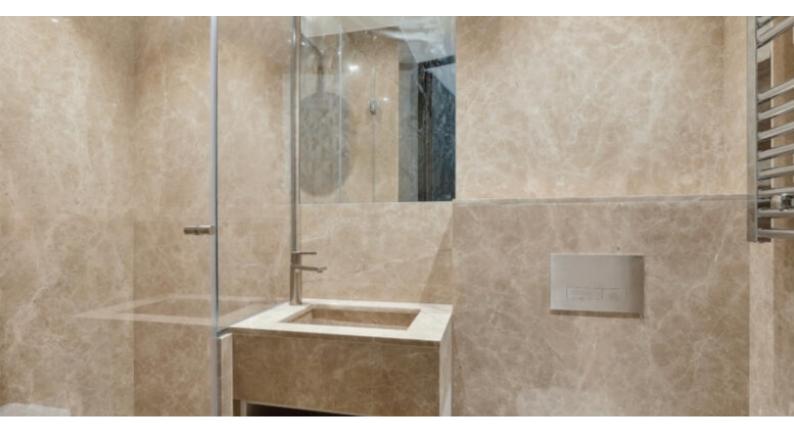

With a total surface area of 173 M2, it consists of: entrance hall with guest toilet/showers, spacious living room with American kitchen open to loggia in front, three bedrooms, two of which have adjoining full bathrooms and opening onto loggias.

#### LA ROUSSE