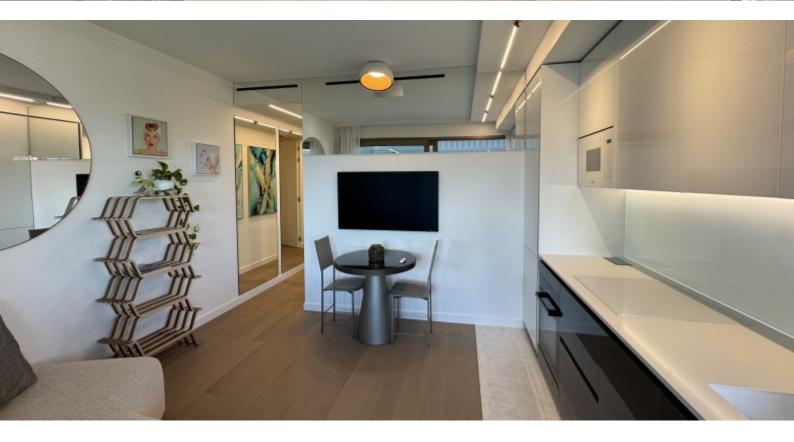

With a total surface area of 54 M2, it comprises: entrance hall, living room opening onto a beautiful loggia, bedroom, full shower room, fully-equipped open-plan kitchenette, cupboards.

It has a pleasant enclosed veranda terrace with a total surface area of 13 M2 overlooking the Casino gardens.