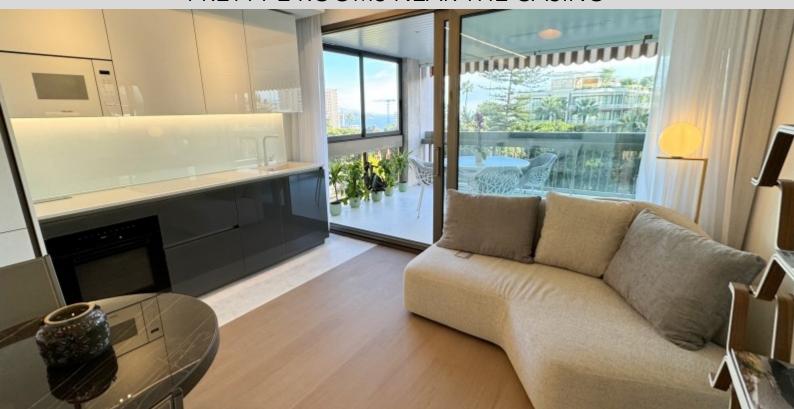

With a total surface area of 54 M2, it comprises: entrance hall, living room opening onto a beautiful loggia, bedroom, full shower room, fully-equipped open-plan kitchenette, cupboards.

It has a pleasant enclosed veranda terrace with a total surface area of 13 M2 overlooking the Casino gardens.