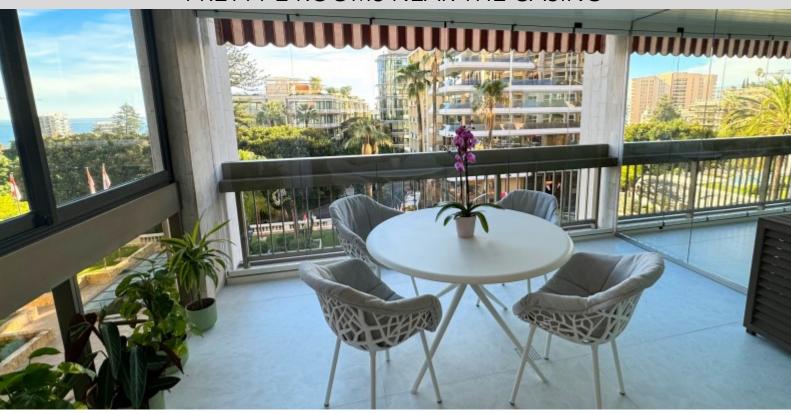

With a total surface area of 54 M2, it comprises: entrance hall, living room opening onto a beautiful loggia, bedroom, full shower room, fully-equipped open-plan kitchenette, cupboards.

It has a pleasant enclosed veranda terrace with a total surface area of 13 M2 overlooking the Casino gardens.