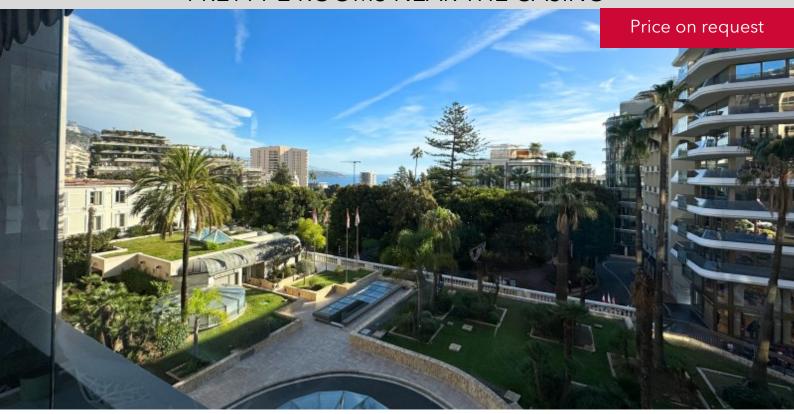

#### **DESCRIPTIVE:**

Delightful 2 ROOM apartment, completely renovated and converted into a loft, in a prestigious residence on the edge of the Casino gardens and the Principality's most prestigious hotels, with 24-hour caretaker, a beautiful heated indoor swimming pool that operates all year round, a sauna and a gym.

With a total surface area of 54 M2, it comprises: entrance hall, living room opening onto a beautiful loggia, bedroom, full shower room, fully-equipped open-plan kitchenette, cupboards.

It has a pleasant enclosed veranda terrace with a total surface area of 13 M2 overlooking the Casino gardens.

Sold with a cellar and parking space.

**REF: VM2108** 

|                                    | DETAILS               |
|------------------------------------|-----------------------|
| $\uparrow \overline{\mathbb{m}^2}$ | *54 m²                |
|                                    | 13 m²                 |
|                                    | New                   |
| <b>Ø</b>                           | Facing east           |
| <b>(</b>                           | Casino , Gardens view |
| <b>.</b>                           | r                     |