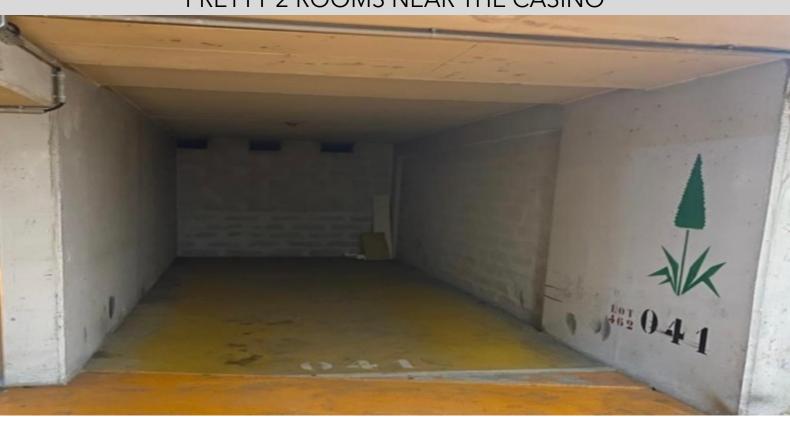

Sold with a cellar and parking space.

**REF: VM2108** 

|                                    | DETAILS               |
|------------------------------------|-----------------------|
| $\uparrow \overline{\mathbb{m}^2}$ | *54 m²                |
|                                    | 13 m²                 |
|                                    | New                   |
| <b>Ø</b>                           | Facing east           |
| <b>(</b>                           | Casino , Gardens view |
| <b>.</b>                           | r                     |