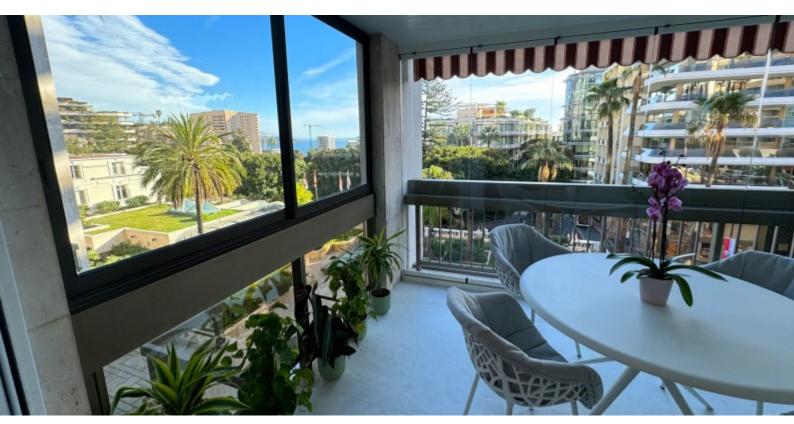

With a total surface area of 54 M2, it comprises: entrance hall, living room opening onto a beautiful loggia, bedroom, full shower room, fully-equipped open-plan kitchenette, cupboards.

It has a pleasant enclosed veranda terrace with a total surface area of 13 M2 overlooking the Casino gardens.