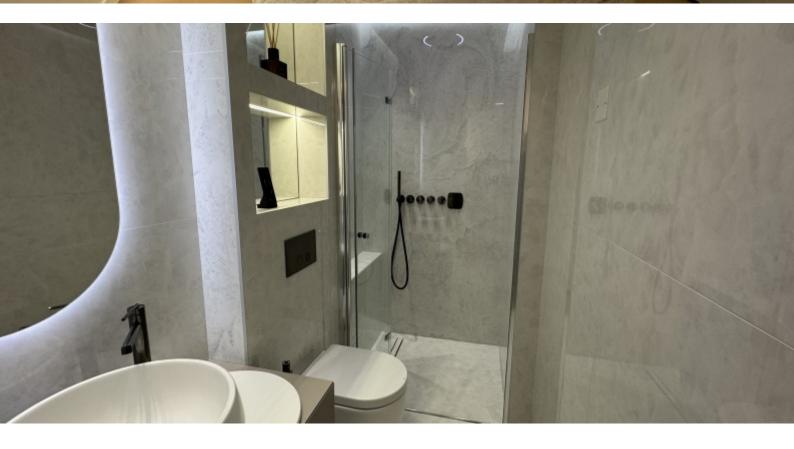

With a total surface area of 54 M2, it comprises: entrance hall, living room opening onto a beautiful loggia, bedroom, full shower room, fully-equipped open-plan kitchenette, cupboards.

It has a pleasant enclosed veranda terrace with a total surface area of 13 M2 overlooking the Casino gardens.