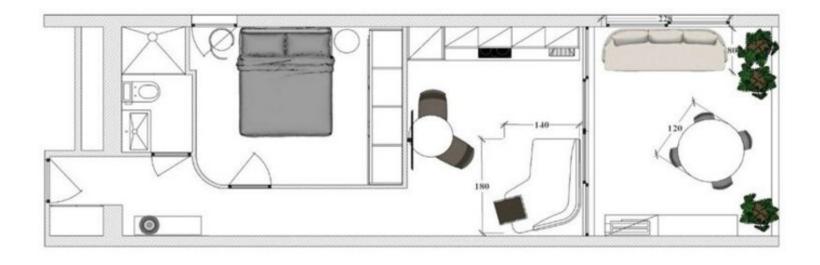

With a total surface area of 54 M2, it comprises: entrance hall, living room opening onto a beautiful loggia, bedroom, full shower room, fully-equipped open-plan kitchenette, cupboards.

It has a pleasant enclosed veranda terrace with a total surface area of 13 M2 overlooking the Casino gardens.

Sold with a cellar and parking space.

**REF: VM2108** 

|                                    | DETAILS               |
|------------------------------------|-----------------------|
| $\uparrow \overline{\mathbb{m}^2}$ | *54 m²                |
|                                    | 13 m²                 |
|                                    | New                   |
| <b>Ø</b>                           | Facing east           |
| <b>(</b>                           | Casino , Gardens view |
| <b>.</b>                           | r                     |