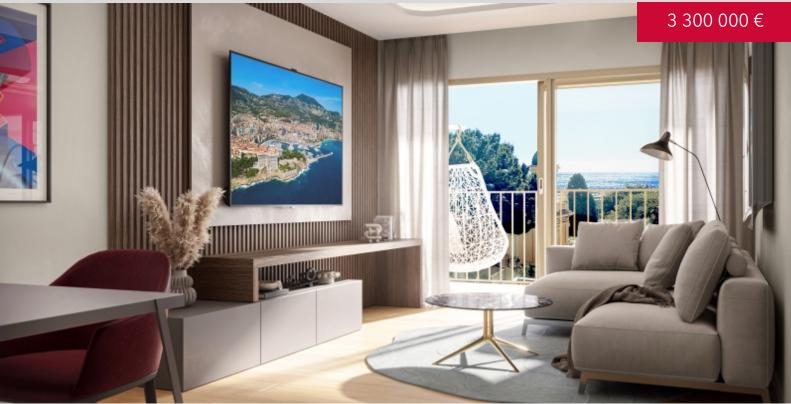

#### DESCRIPTIVE :

Spacious 2 ROOM apartment in the building, with a lovely sea view, close to the Larvotto beaches and the seafront promenade, in a quiet, residential area of the Principality.

The flat has a total surface area of 79 M2 and comprises: entrance hall, lounge with loggia, rear bedroom with adjoining shower room, fitted kitchen with balcony, separate toilet.