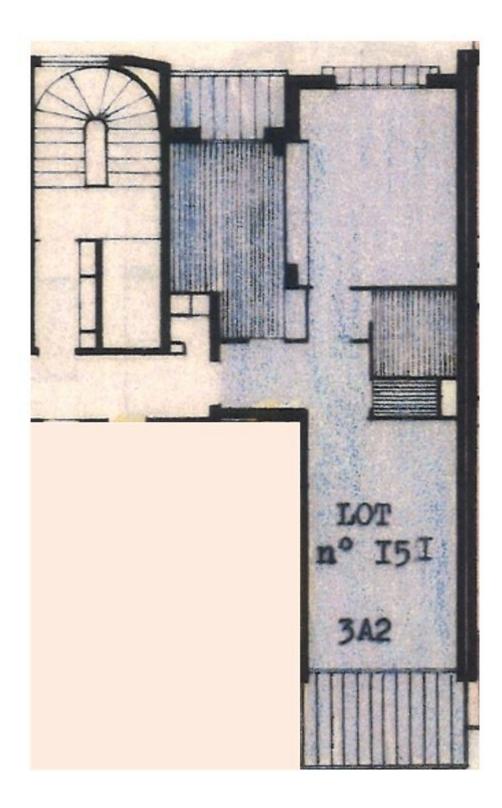

#### DESCRIPTIVE :

Spacious 2 ROOM apartment in the building, with a lovely sea view, close to the Larvotto beaches and the seafront promenade, in a quiet, residential area of the Principality.

The flat has a total surface area of 79 M2 and comprises: entrance hall, lounge with loggia, rear bedroom with adjoining shower room, fitted kitchen with balcony, separate toilet.

It has an 11 M2 loggia with a sea view. Sold with a cellar and a parking space.

**REF: VM2173** 

# DETAILS Im² \*79 m² Im² 11 m² Im² Good condition Im² 1 Im² 1 Im² Facing south east Im² Partial View Sea view

\*marketable surface area

This document does not form part of any offer or contract. All measurements, areas and distances are approximate. The information and plans contained herein are believed to be correct, however, their accuracy is not guaranteed. The photographs show only certain parts of the property at the time they were taken. This offer is subject to change of price or other conditions, without prior notice.