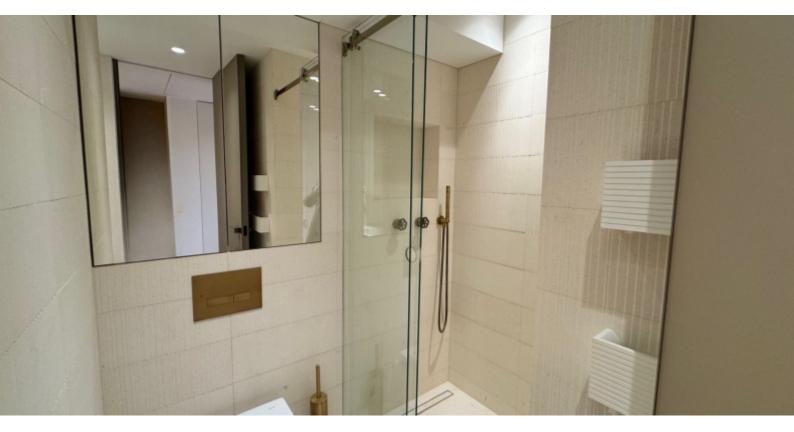

#### DESCRIPTIVE:

3 ROOM apartment, renovated with prestigious materials, located in a luxury condominium close to the Carré d'Or and overlooking the Larvotto beaches. With a total surface area of 79 M2, it comprises: entrance hall, spacious living room with open-plan kitchen, bedroom with bathroom opening onto loggia, bedroom, full shower room.