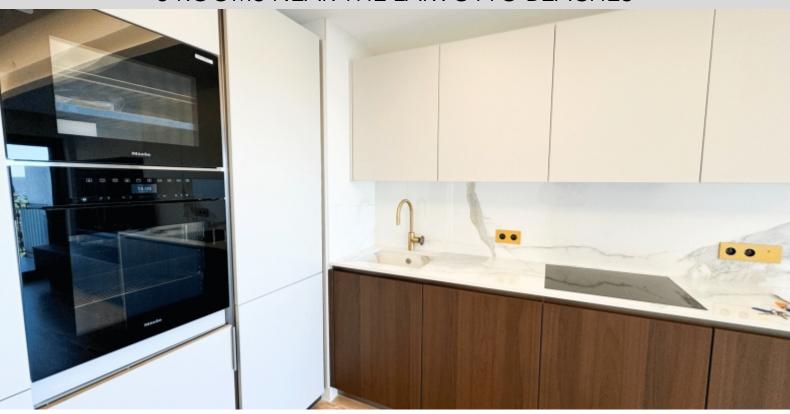

#### DESCRIPTIVE:

3 ROOM apartment, renovated with prestigious materials, located in a luxury condominium close to the Carré d'Or and overlooking the Larvotto beaches. With a total surface area of 79 M2, it comprises: entrance hall, spacious living room with open-plan kitchen, bedroom with bathroom opening onto loggia, bedroom, full shower room.