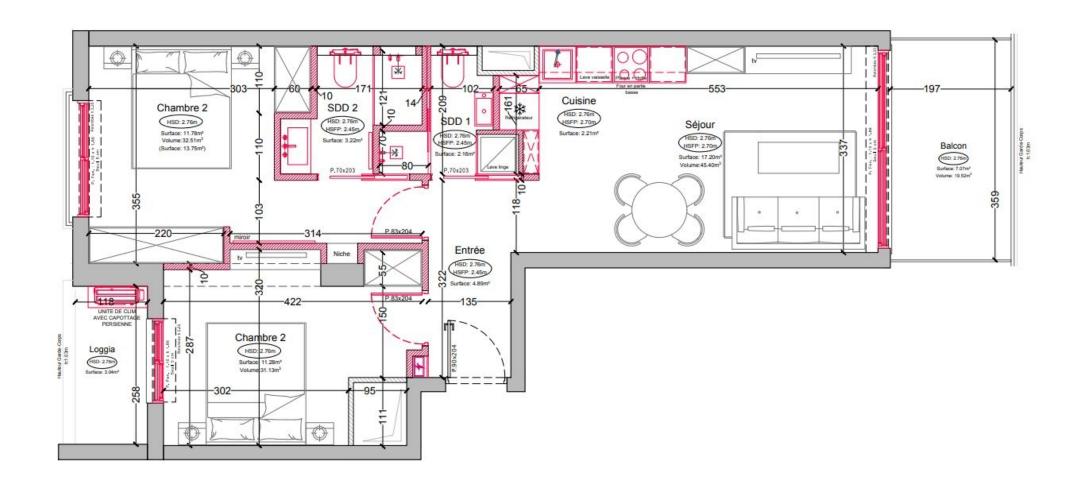

#### DESCRIPTIVE:

3 ROOM apartment, renovated with prestigious materials, located in a luxury condominium close to the Carré d'Or and overlooking the Larvotto beaches. With a total surface area of 79 M2, it comprises: entrance hall, spacious living room with open-plan kitchen, bedroom with bathroom opening onto loggia, bedroom, full shower room.

It has a lovely terrace with superb views of the sea and Cap Martin. Sold with a cellar.

Possibility of buying an additional parking space at €. 350.000.

**REF: VM2181** 

| DETAILS                           |                     |
|-----------------------------------|---------------------|
| $\stackrel{\frown}{\mathbb{M}^2}$ | *79 m²              |
|                                   | 11 m²               |
|                                   | Renovated           |
|                                   | 2                   |
| $\oslash$                         | Facing south        |
| <b>(</b>                          | Sea, Panoramic view |