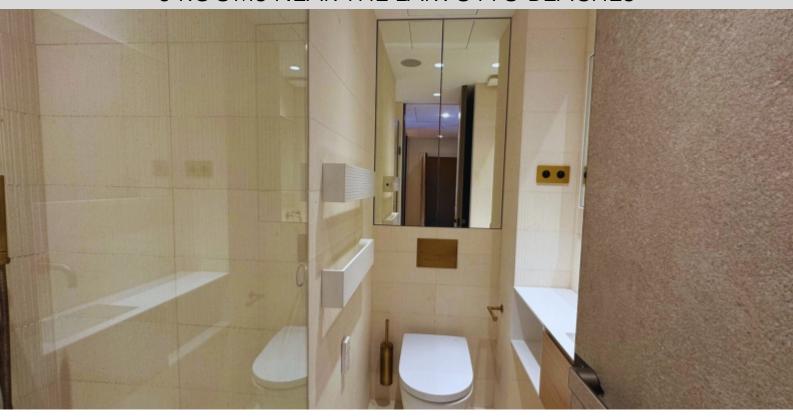

#### DESCRIPTIVE:

3 ROOM apartment, renovated with prestigious materials, located in a luxury condominium close to the Carré d'Or and overlooking the Larvotto beaches. With a total surface area of 79 M2, it comprises: entrance hall, spacious living room with open-plan kitchen, bedroom with bathroom opening onto loggia, bedroom, full shower room.