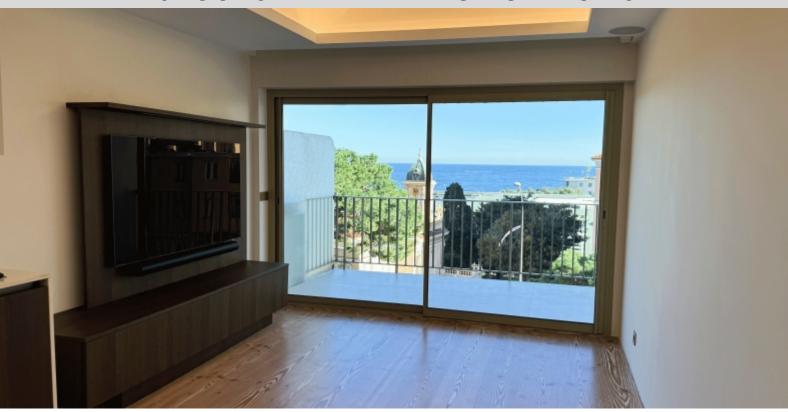

#### DESCRIPTIVE:

3 ROOM apartment, renovated with prestigious materials, located in a luxury condominium close to the Carré d'Or and overlooking the Larvotto beaches. With a total surface area of 79 M2, it comprises: entrance hall, spacious living room with open-plan kitchen, bedroom with bathroom opening onto loggia, bedroom, full shower room.

It has a lovely terrace with superb views of the sea and Cap Martin. Sold with a cellar.

Possibility of buying an additional parking space at €. 350.000.

**REF: VM2181** 

| DETAILS                           |                     |
|-----------------------------------|---------------------|
| $\stackrel{\frown}{\mathbb{M}^2}$ | *79 m²              |
|                                   | 11 m²               |
|                                   | Renovated           |
|                                   | 2                   |
| $\oslash$                         | Facing south        |
| <b>(</b>                          | Sea, Panoramic view |