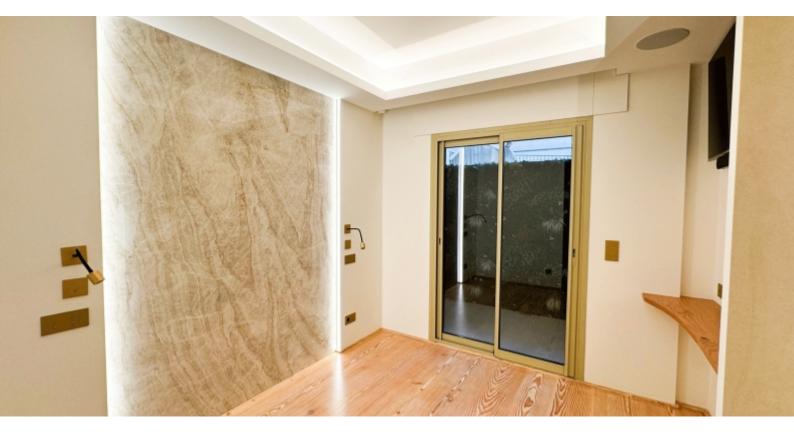

#### DESCRIPTIVE:

3 ROOM apartment, renovated with prestigious materials, located in a luxury condominium close to the Carré d'Or and overlooking the Larvotto beaches. With a total surface area of 79 M2, it comprises: entrance hall, spacious living room with open-plan kitchen, bedroom with bathroom opening onto loggia, bedroom, full shower room.

It has a lovely terrace with superb views of the sea and Cap Martin. Sold with a cellar.

Possibility of buying an additional parking space at €. 350.000.

**REF: VM2181** 

| DETAILS                           |                     |
|-----------------------------------|---------------------|
| $\stackrel{\frown}{\mathbb{M}^2}$ | *79 m²              |
|                                   | 11 m²               |
|                                   | Renovated           |
|                                   | 2                   |
| $\oslash$                         | Facing south        |
| <b>(</b>                          | Sea, Panoramic view |