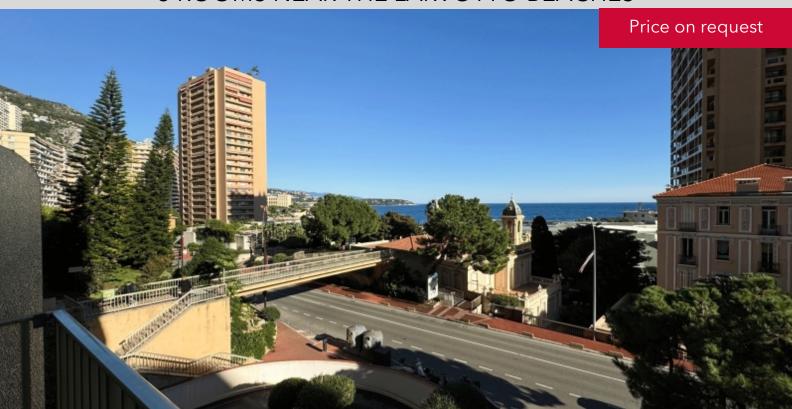

#### DESCRIPTIVE:

3 ROOM apartment, renovated with prestigious materials, located in a luxury condominium close to the Carré d'Or and overlooking the Larvotto beaches. With a total surface area of 79 M2, it comprises: entrance hall, spacious living room with open-plan kitchen, bedroom with bathroom opening onto loggia, bedroom, full shower room.

It has a lovely terrace with superb views of the sea and Cap Martin. Sold with a cellar.

Possibility of buying an additional parking space at €. 350.000.

**REF: VM2181** 

| DETAILS                           |                     |
|-----------------------------------|---------------------|
| $\stackrel{\frown}{\mathbb{M}^2}$ | *79 m²              |
|                                   | 11 m²               |
|                                   | Renovated           |
|                                   | 2                   |
| $\oslash$                         | Facing south        |
| <b>(</b>                          | Sea, Panoramic view |