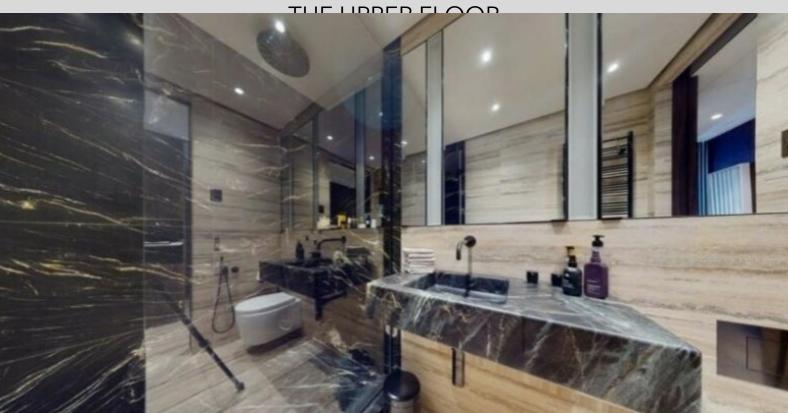

#### **DESCRIPTIVE:**

Superb flat located in the LE PANORAMA building, benefiting from an exceptional position and view over the Port of Monaco.

With a total surface area of 285 M2, it comprises: entrance hall opening onto a large lounge/dining room giving access to a very beautiful fitted terrace facing the sea, a TV lounge or bedroom with cupboards and side harbour view, a master bedroom, on the front, with cupboards and full shower room, a bedroom with cupboards and shower room, a beautiful fully equipped kitchen with access to a fitted balcony (cupboards, wine cellar, etc.), a guest toilet.