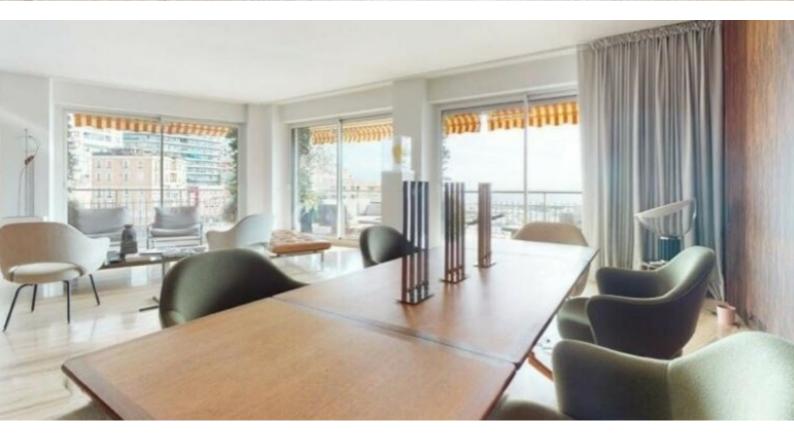

#### **DESCRIPTIVE:**

Superb flat located in the LE PANORAMA building, benefiting from an exceptional position and view over the Port of Monaco.

With a total surface area of 285 M2, it comprises: entrance hall opening onto a large lounge/dining room giving access to a very beautiful fitted terrace facing the sea, a TV lounge or bedroom with cupboards and side harbour view, a master bedroom, on the front, with cupboards and full shower room, a bedroom with cupboards and shower room, a beautiful fully equipped kitchen with access to a fitted balcony (cupboards, wine cellar, etc.), a guest toilet.