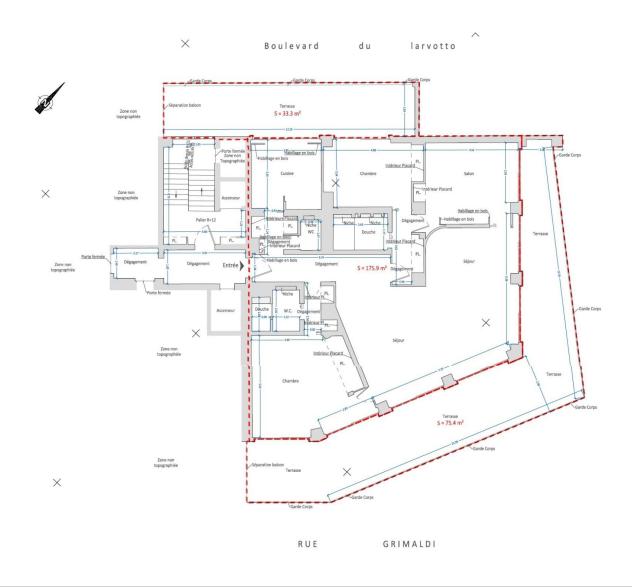

#### **DESCRIPTIVE:**

Superb flat located in the LE PANORAMA building, benefiting from an exceptional position and view over the Port of Monaco.

With a total surface area of 285 M2, it comprises: entrance hall opening onto a large lounge/dining room giving access to a very beautiful fitted terrace facing the sea, a TV lounge or bedroom with cupboards and side harbour view, a master bedroom, on the front, with cupboards and full shower room, a bedroom with cupboards and shower room, a beautiful fully equipped kitchen with access to a fitted balcony (cupboards, wine cellar, etc.), a guest toilet.

Sold with a double length parking space.

**REF: VM2194** 

|                                     | DETAILS             |
|-------------------------------------|---------------------|
| $\stackrel{\uparrow}{\mathbb{M}^2}$ | *285 m²             |
| FAR                                 | 109 m²              |
|                                     | Excellent condition |
|                                     | 4                   |
|                                     | Facing south        |
| <b>(</b>                            | Monaco, Port view   |