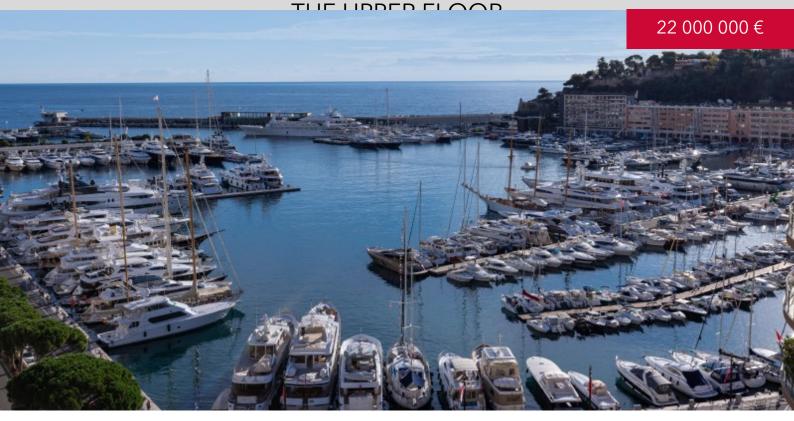

#### **DESCRIPTIVE:**

Superb flat located in the LE PANORAMA building, benefiting from an exceptional position and view over the Port of Monaco.

With a total surface area of 285 M2, it comprises: entrance hall opening onto a large lounge/dining room giving access to a very beautiful fitted terrace facing the sea, a TV lounge or bedroom with cupboards and side harbour view, a master bedroom, on the front, with cupboards and full shower room, a bedroom with cupboards and shower room, a beautiful fully equipped kitchen with access to a fitted balcony (cupboards, wine cellar, etc.), a guest toilet.

Sold with a double length parking space.

**REF: VM2194** 

|                                     | DETAILS             |
|-------------------------------------|---------------------|
| $\stackrel{\uparrow}{\mathbb{M}^2}$ | *285 m²             |
| FAR                                 | 109 m²              |
|                                     | Excellent condition |
|                                     | 4                   |
|                                     | Facing south        |
| <b>(</b>                            | Monaco, Port view   |