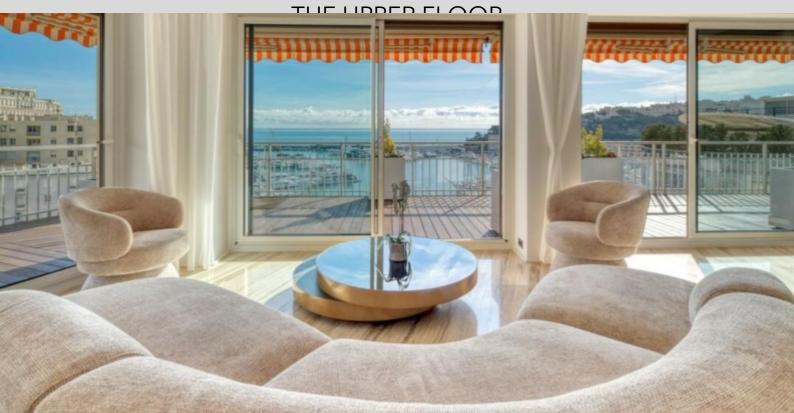

#### **DESCRIPTIVE:**

Superb flat located in the LE PANORAMA building, benefiting from an exceptional position and view over the Port of Monaco.

With a total surface area of 285 M2, it comprises: entrance hall opening onto a large lounge/dining room giving access to a very beautiful fitted terrace facing the sea, a TV lounge or bedroom with cupboards and side harbour view, a master bedroom, on the front, with cupboards and full shower room, a bedroom with cupboards and shower room, a beautiful fully equipped kitchen with access to a fitted balcony (cupboards, wine cellar, etc.), a guest toilet.