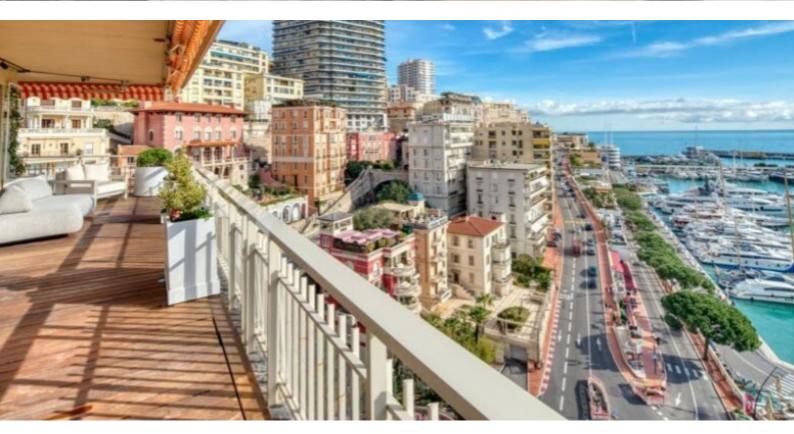

#### **DESCRIPTIVE:**

Superb flat located in the LE PANORAMA building, benefiting from an exceptional position and view over the Port of Monaco.

With a total surface area of 285 M2, it comprises: entrance hall opening onto a large lounge/dining room giving access to a very beautiful fitted terrace facing the sea, a TV lounge or bedroom with cupboards and side harbour view, a master bedroom, on the front, with cupboards and full shower room, a bedroom with cupboards and shower room, a beautiful fully equipped kitchen with access to a fitted balcony (cupboards, wine cellar, etc.), a guest toilet.

Sold with a double length parking space.

**REF: VM2194** 

|                                     | DETAILS             |
|-------------------------------------|---------------------|
| $\stackrel{\uparrow}{\mathbb{M}^2}$ | *285 m²             |
| FAR                                 | 109 m²              |
|                                     | Excellent condition |
|                                     | 4                   |
|                                     | Facing south        |
| <b>(</b>                            | Monaco, Port view   |