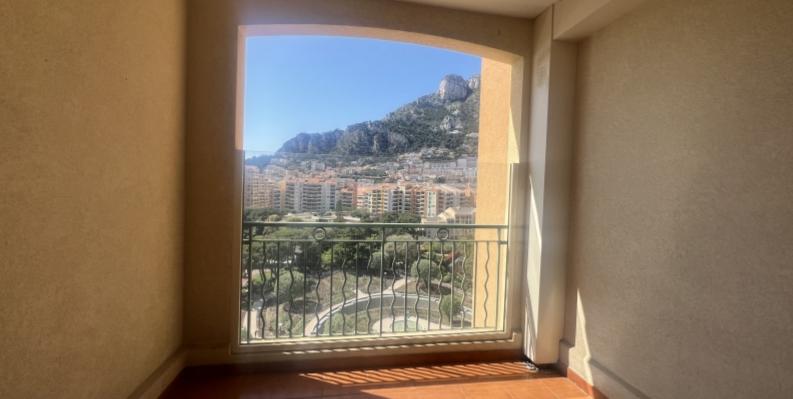

#### DESCRIPTIVE :

Very beautiful 2 ROOMS with panoramic views of the Rose Garden and the sea in a prestigious building with concierge and swimming pool located in the tranquility of Fontvieille.

With a total surface area of 69 m2, it consists of: entrance hall, guest toilet, living room opening onto loggia, fitted independent kitchen, a bedroom with cupboard, a complete bathroom.

It has two loggias with a total surface area of 16 M2.

A parking completes this property.

**REF: VM2207** 