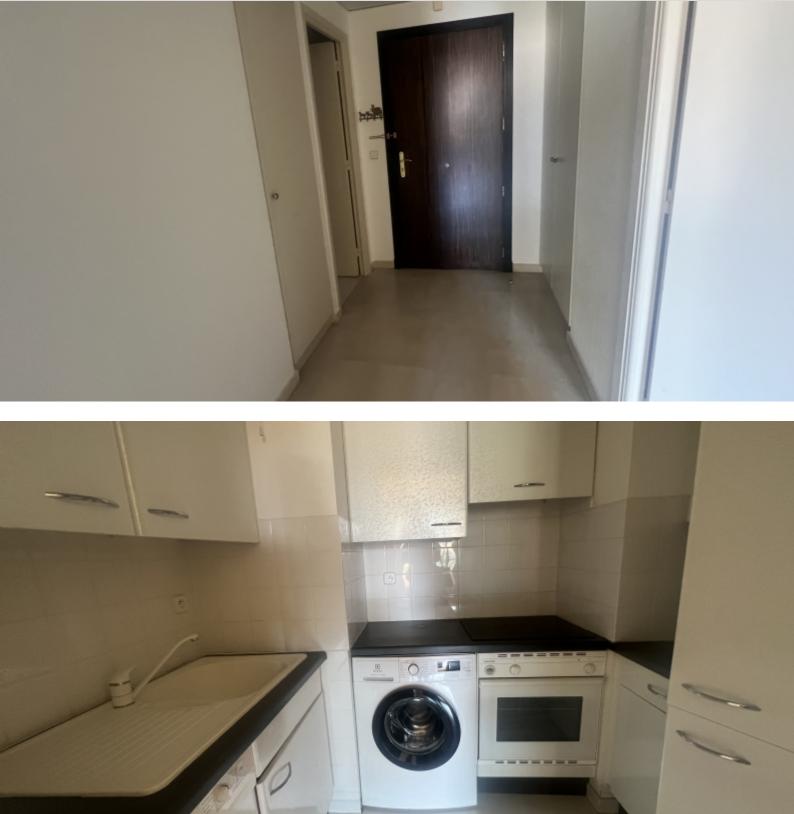

#### DESCRIPTIVE :

Very beautiful 2 ROOMS with panoramic views of the Rose Garden and the sea in a prestigious building with concierge and swimming pool located in the tranquility of Fontvieille.

With a total surface area of 69 m2, it consists of: entrance hall, guest toilet, living room opening onto loggia, fitted independent kitchen, a bedroom with cupboard, a complete bathroom.