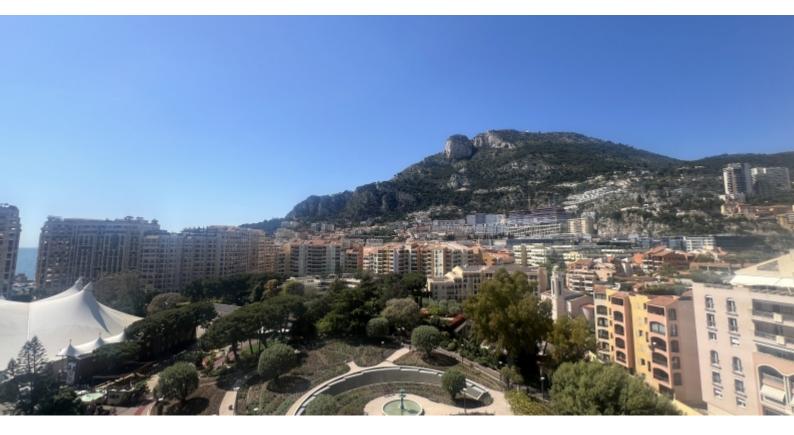

#### DESCRIPTIVE :

Very beautiful 2 ROOMS with panoramic views of the Rose Garden and the sea in a prestigious building with concierge and swimming pool located in the tranquility of Fontvieille.

With a total surface area of 69 m2, it consists of: entrance hall, guest toilet, living room opening onto loggia, fitted independent kitchen, a bedroom with cupboard, a complete bathroom.