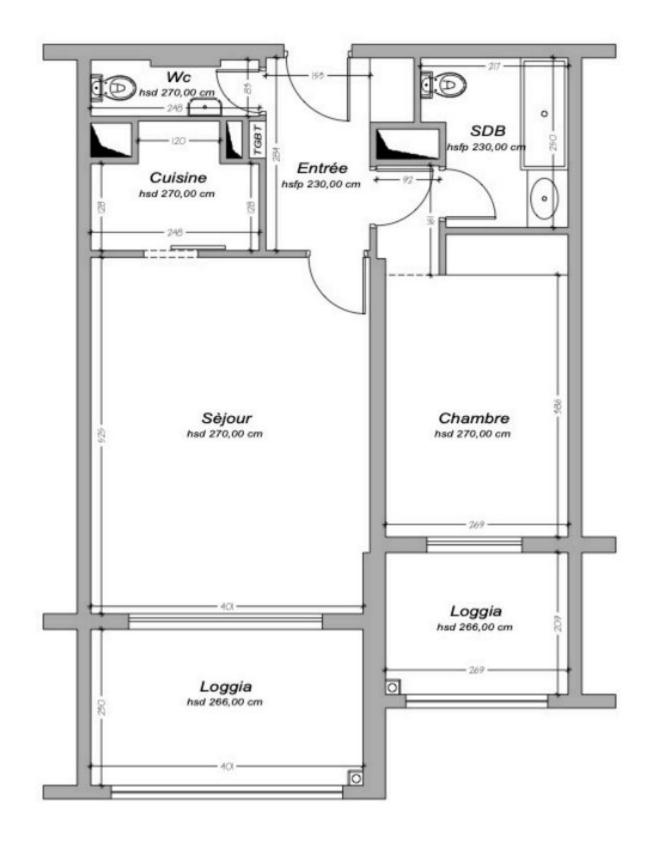

#### DESCRIPTIVE :

Very beautiful 2 ROOMS with panoramic views of the Rose Garden and the sea in a prestigious building with concierge and swimming pool located in the tranquility of Fontvieille.

With a total surface area of 69 m2, it consists of: entrance hall, guest toilet, living room opening onto loggia, fitted independent kitchen, a bedroom with cupboard, a complete bathroom.

It has two loggias with a total surface area of 16 M2.

A parking completes this property.

**REF: VM2207** 

# DETAILS Im² \*69 m² Im² 16 m² Im² Good condition Im² Im²

\*marketable surface area

This document does not form part of any offer or contract. All measurements, areas and distances are approximate. The information and plans contained herein are believed to be correct, however, their accuracy is not guaranteed. The photographs show only certain parts of the property at the time they were taken. This offer is subject to change of price or other conditions, without prior notice.