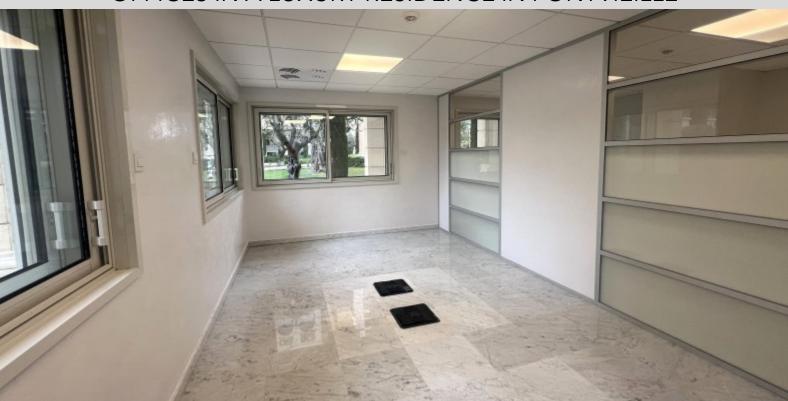

#### **DESCRIPTIVE:**

OFFICES located in the Fontvieille district, close to all amenities, in a luxury residence, secure 24 hours a day with private gardens and quiet environment. With a total surface area of 225 m2, they consist of: entrance hall/reception, 6 offices, a kitchen, men's and women's toilets and technical room.