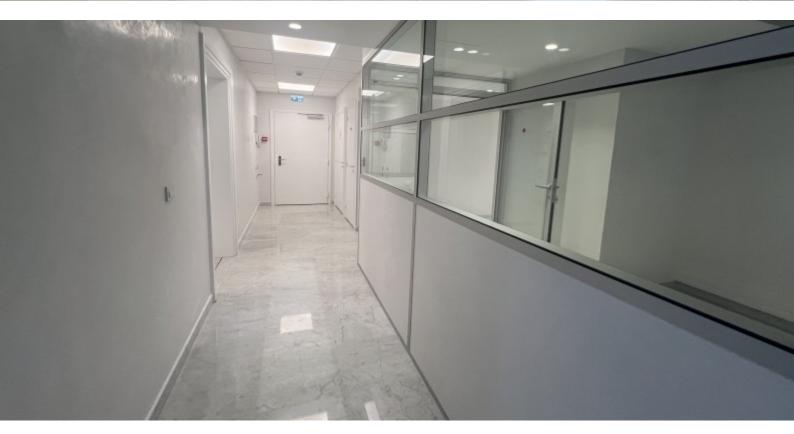

#### **DESCRIPTIVE:**

OFFICES located in the Fontvieille district, close to all amenities, in a luxury residence, secure 24 hours a day with private gardens and quiet environment. With a total surface area of 225 m2, they consist of: entrance hall/reception, 6 offices, a kitchen, men's and women's toilets and technical room.