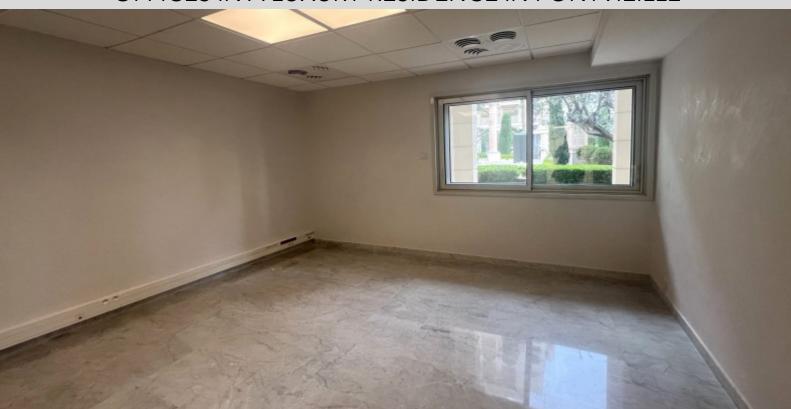

#### **DESCRIPTIVE:**

OFFICES located in the Fontvieille district, close to all amenities, in a luxury residence, secure 24 hours a day with private gardens and quiet environment. With a total surface area of 225 m2, they consist of: entrance hall/reception, 6 offices, a kitchen, men's and women's toilets and technical room.