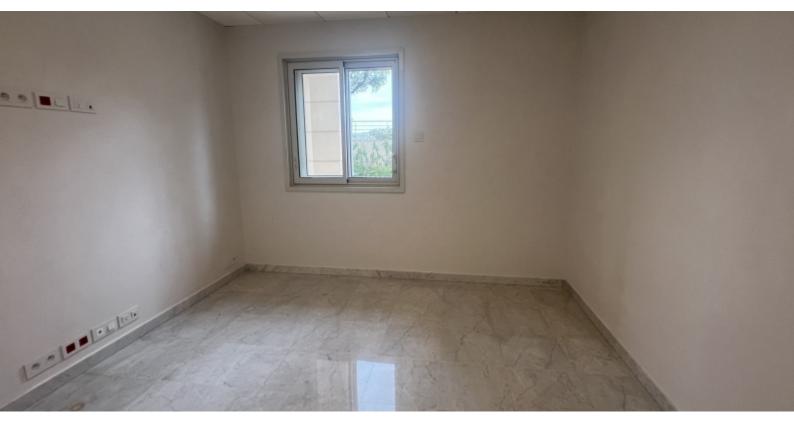

#### **DESCRIPTIVE:**

OFFICES located in the Fontvieille district, close to all amenities, in a luxury residence, secure 24 hours a day with private gardens and quiet environment. With a total surface area of 225 m2, they consist of: entrance hall/reception, 6 offices, a kitchen, men's and women's toilets and technical room.