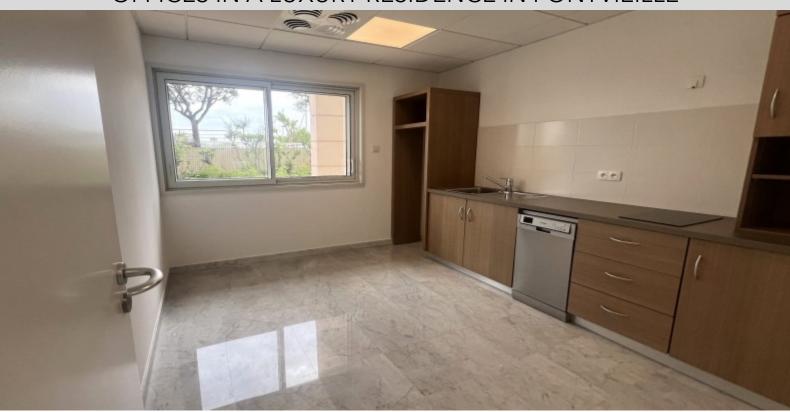

#### **DESCRIPTIVE:**

OFFICES located in the Fontvieille district, close to all amenities, in a luxury residence, secure 24 hours a day with private gardens and quiet environment. With a total surface area of 225 m2, they consist of: entrance hall/reception, 6 offices, a kitchen, men's and women's toilets and technical room.