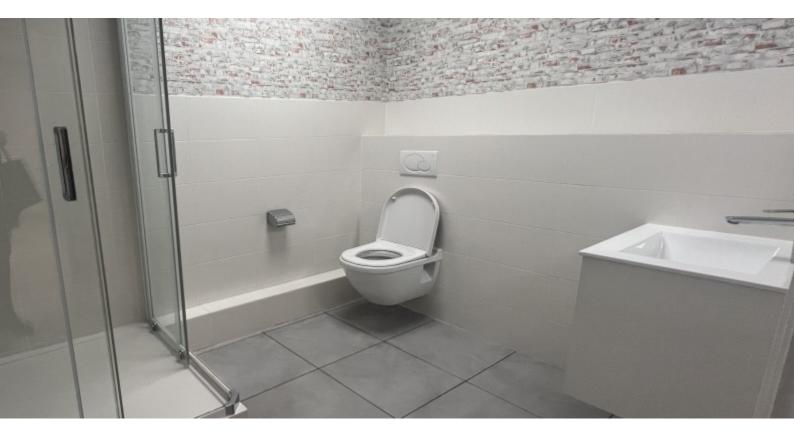

#### **DESCRIPTIVE:**

OFFICES located in the Fontvieille district, close to all amenities, in a luxury residence, secure 24 hours a day with private gardens and quiet environment. With a total surface area of 225 m2, they consist of: entrance hall/reception, 6 offices, a kitchen, men's and women's toilets and technical room.