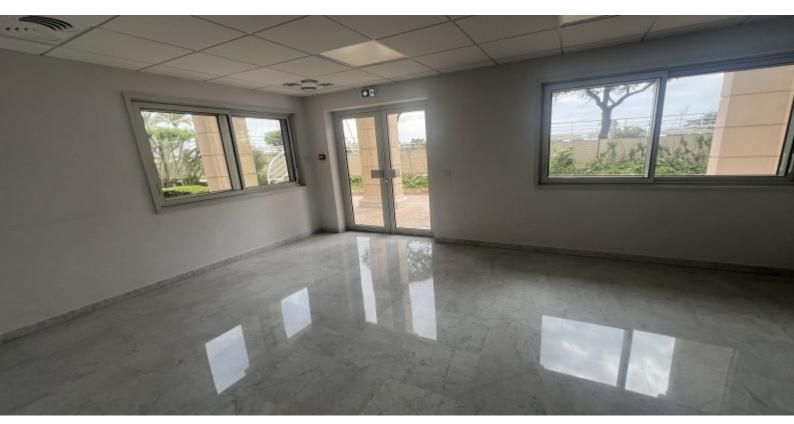

#### **DESCRIPTIVE:**

OFFICES located in the Fontvieille district, close to all amenities, in a luxury residence, secure 24 hours a day with private gardens and quiet environment. With a total surface area of 225 m2, they consist of: entrance hall/reception, 6 offices, a kitchen, men's and women's toilets and technical room.