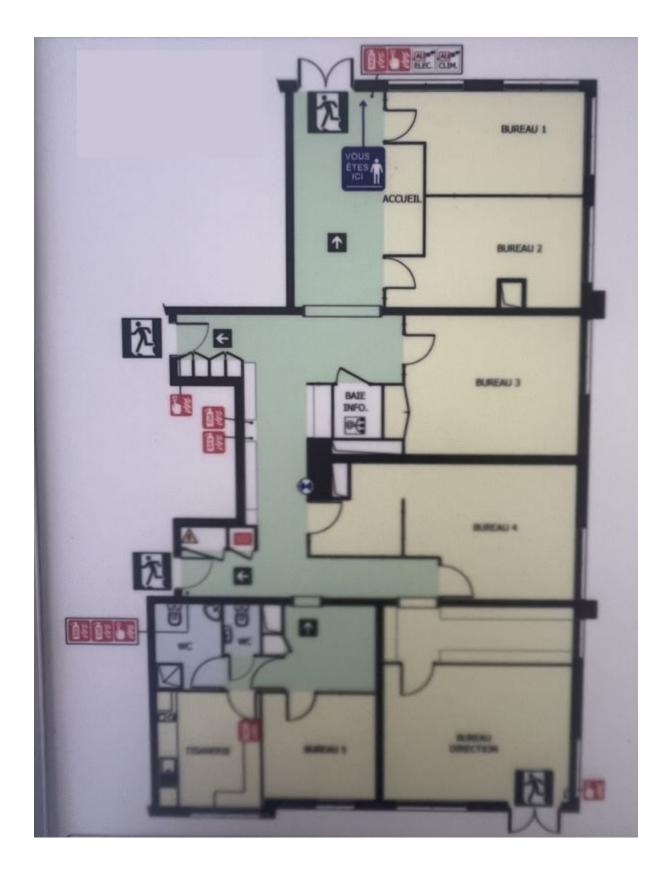

#### **DESCRIPTIVE:**

OFFICES located in the Fontvieille district, close to all amenities, in a luxury residence, secure 24 hours a day with private gardens and quiet environment. With a total surface area of 225 m2, they consist of: entrance hall/reception, 6 offices, a kitchen, men's and women's toilets and technical room.