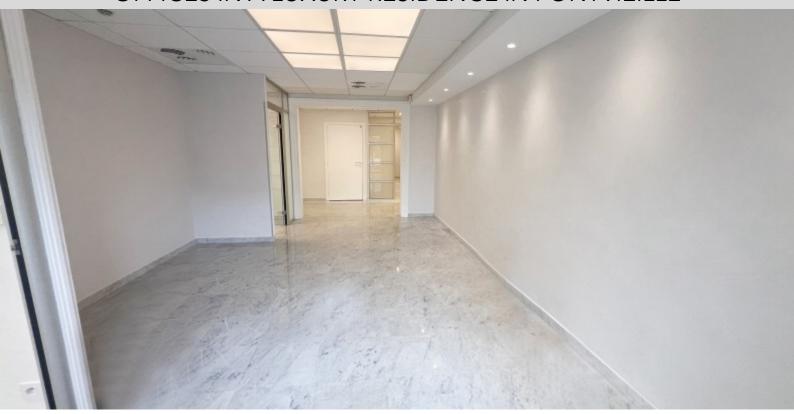

#### **DESCRIPTIVE:**

OFFICES located in the Fontvieille district, close to all amenities, in a luxury residence, secure 24 hours a day with private gardens and quiet environment. With a total surface area of 225 m2, they consist of: entrance hall/reception, 6 offices, a kitchen, men's and women's toilets and technical room.