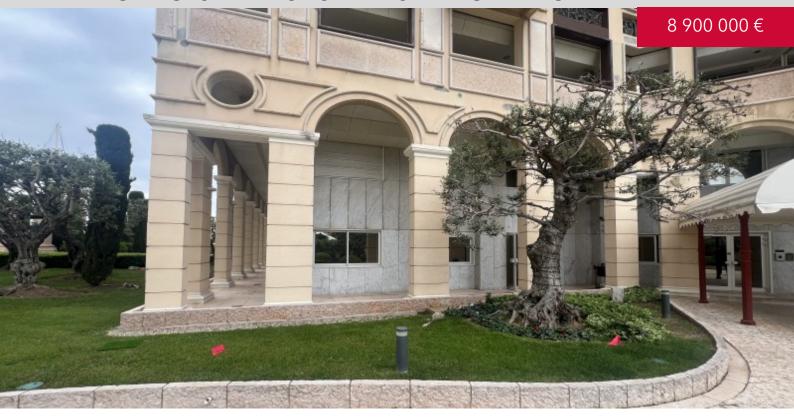

#### **DESCRIPTIVE:**

OFFICES located in the Fontvieille district, close to all amenities, in a luxury residence, secure 24 hours a day with private gardens and quiet environment. With a total surface area of 225 m2, they consist of: entrance hall/reception, 6 offices, a kitchen, men's and women's toilets and technical room.

**REF: VM2224** 

| DETAILS                           |                   |
|-----------------------------------|-------------------|
| $\stackrel{\frown}{\mathbb{M}^2}$ | *225 m²           |
|                                   | Perfect condition |
| <b>Ø</b>                          | Facing south east |
| <b>(</b>                          | Gardens view      |