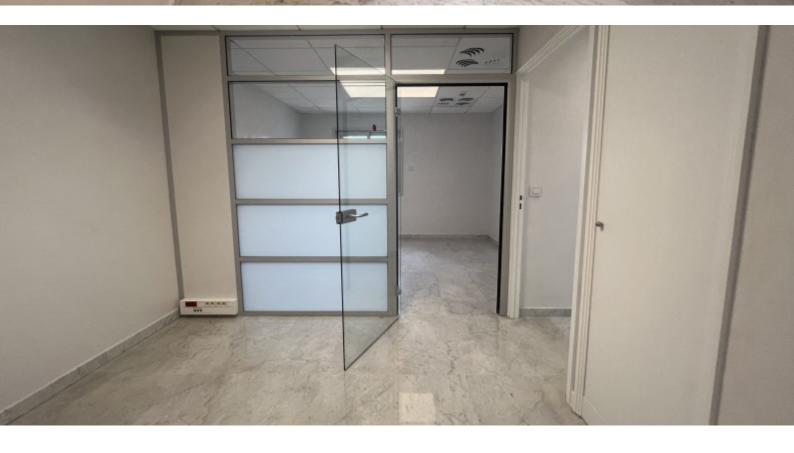

#### **DESCRIPTIVE:**

OFFICES located in the Fontvieille district, close to all amenities, in a luxury residence, secure 24 hours a day with private gardens and quiet environment. With a total surface area of 225 m2, they consist of: entrance hall/reception, 6 offices, a kitchen, men's and women's toilets and technical room.