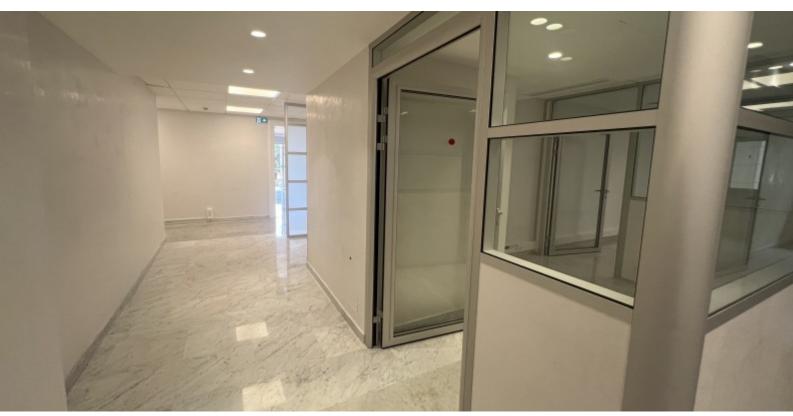

#### **DESCRIPTIVE:**

OFFICES located in the Fontvieille district, close to all amenities, in a luxury residence, secure 24 hours a day with private gardens and quiet environment. With a total surface area of 225 m2, they consist of: entrance hall/reception, 6 offices, a kitchen, men's and women's toilets and technical room.