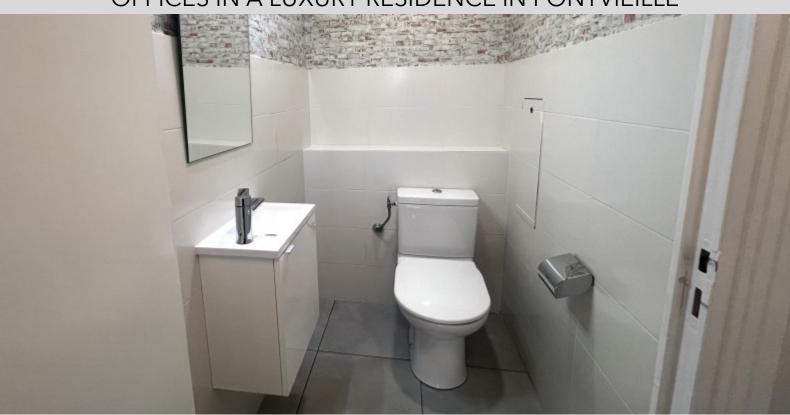

#### **DESCRIPTIVE:**

OFFICES located in the Fontvieille district, close to all amenities, in a luxury residence, secure 24 hours a day with private gardens and quiet environment. With a total surface area of 225 m2, they consist of: entrance hall/reception, 6 offices, a kitchen, men's and women's toilets and technical room.