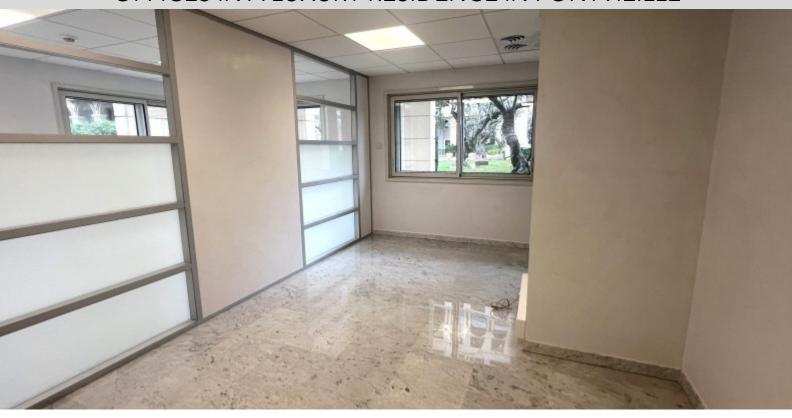

#### **DESCRIPTIVE:**

OFFICES located in the Fontvieille district, close to all amenities, in a luxury residence, secure 24 hours a day with private gardens and quiet environment. With a total surface area of 225 m2, they consist of: entrance hall/reception, 6 offices, a kitchen, men's and women's toilets and technical room.