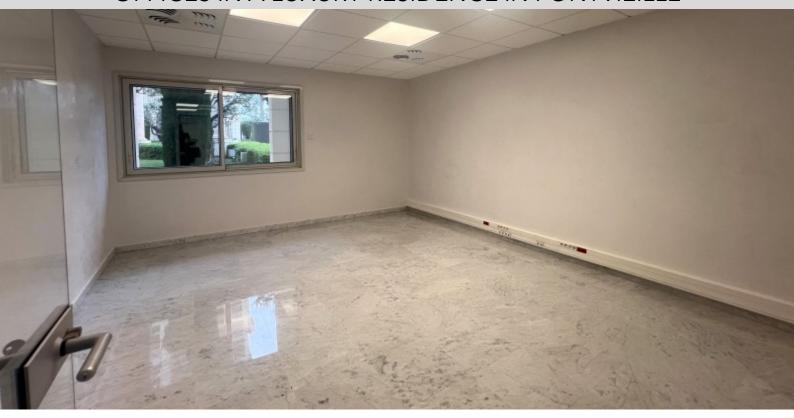

#### **DESCRIPTIVE:**

OFFICES located in the Fontvieille district, close to all amenities, in a luxury residence, secure 24 hours a day with private gardens and quiet environment. With a total surface area of 225 m2, they consist of: entrance hall/reception, 6 offices, a kitchen, men's and women's toilets and technical room.