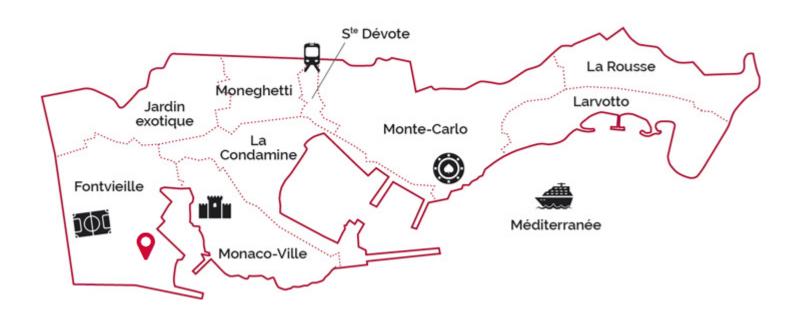

## **DESCRIPTIVE:**

COMMERCIAL PREMISES / ADMINISTRATIVE OFFICE located in a small residence in Fontvieille Village, overlooking the square. Ideal location close to restaurants and all amenities.

With a total surface area of 23 M2, it consists of: main room, WC and hallway.