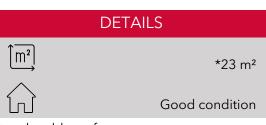

## **DESCRIPTIVE:**

COMMERCIAL PREMISES / ADMINISTRATIVE OFFICE located in a small residence in Fontvieille Village, overlooking the square. Ideal location close to restaurants and all amenities.

With a total surface area of 23 M2, it consists of: main room, WC and hallway.