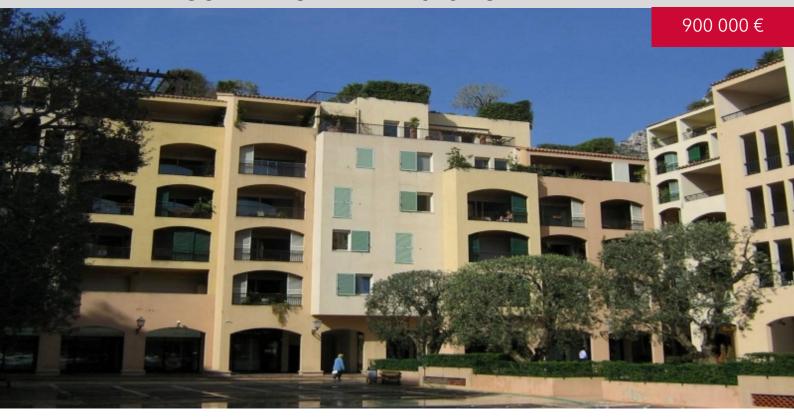

## COMMERCIAL PREMISES FONTVIEILLE

## **DESCRIPTIVE:**

COMMERCIAL PREMISES / ADMINISTRATIVE OFFICE located in a small residence in Fontvieille Village, overlooking the square. Ideal location close to restaurants and all amenities.

With a total surface area of 23 M2, it consists of: main room, WC and hallway.