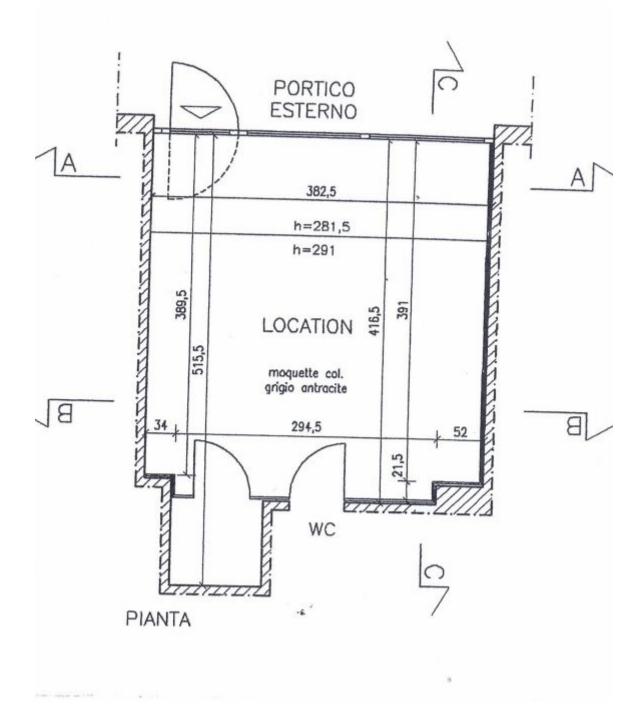

### DESCRIPTIVE :

ADMINISTRATIVE OFFICES with beautiful window located in a small residence in Fontvieille Village, overlooking the square. Close to restaurants and all amenities. With a total surface area of 19 M2, they consist of: a main room, a WC and cupboards.

### DETAILS

\*19 m²

**Excellent** condition

\*marketable surface area

This document does not form part of any offer or contract. All measurements, areas and distances are approximate. The information and plans contained herein are believed to be correct, however, their accuracy is not guaranteed. The photographs show only certain parts of the property at the time they were taken. This offer is subject to change of price or other conditions, without prior notice.