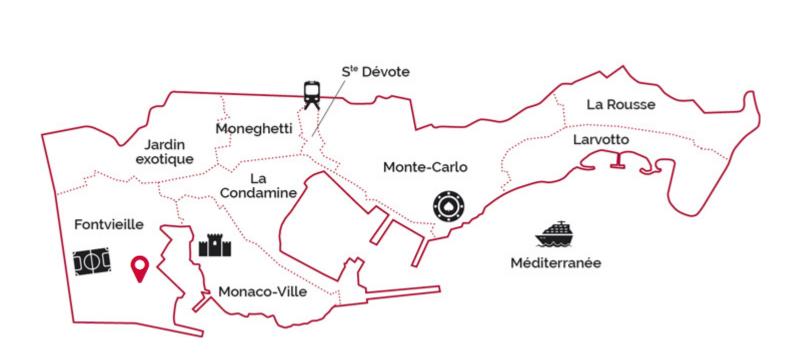

### DESCRIPTIVE :

ADMINISTRATIVE OFFICES with beautiful window located in a small residence in Fontvieille Village, overlooking the square. Close to restaurants and all amenities. With a total surface area of 19 M2, they consist of: a main room, a WC and cupboards.