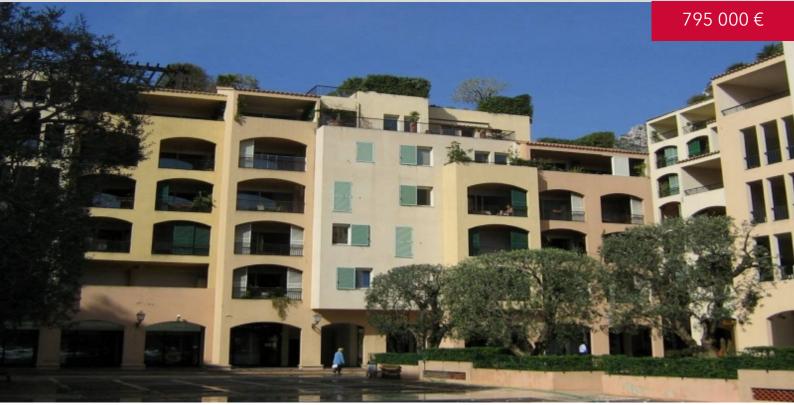

# BOTTICELLI FONTVIEILLE

### OFFICES IN FONTVIEILLE

### DESCRIPTIVE :

ADMINISTRATIVE OFFICES with beautiful window located in a small residence in Fontvieille Village, overlooking the square. Close to restaurants and all amenities. With a total surface area of 19 M2, they consist of: a main room, a WC and cupboards.