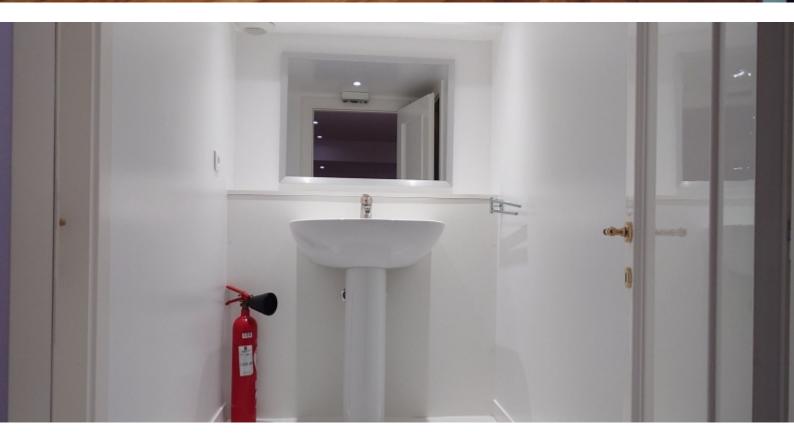

#### **DESCRIPTIVE:**

ADMINISTRATIVE OFFICES with window located in a good quality building in Fontvieille-Village, facing the Monaco marina.

With a total surface area of 94 m2, they consist of: entrance hall, main room including several offices with glass partitions, two toilets with hand basin airlock, two access doors.