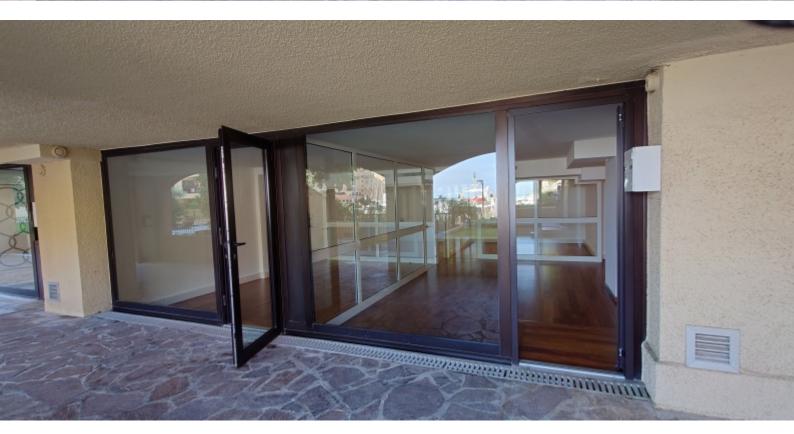

#### **DESCRIPTIVE:**

ADMINISTRATIVE OFFICES with window located in a good quality building in Fontvieille-Village, facing the Monaco marina.

With a total surface area of 94 m2, they consist of: entrance hall, main room including several offices with glass partitions, two toilets with hand basin airlock, two access doors.