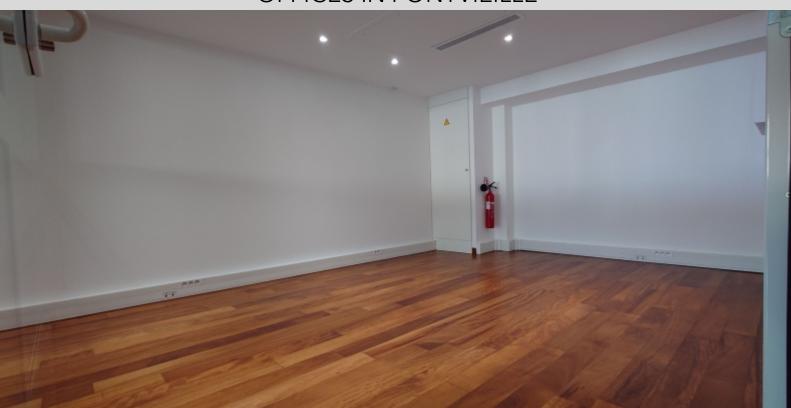

#### **DESCRIPTIVE:**

ADMINISTRATIVE OFFICES with window located in a good quality building in Fontvieille-Village, facing the Monaco marina.

With a total surface area of 94 m2, they consist of: entrance hall, main room including several offices with glass partitions, two toilets with hand basin airlock, two access doors.