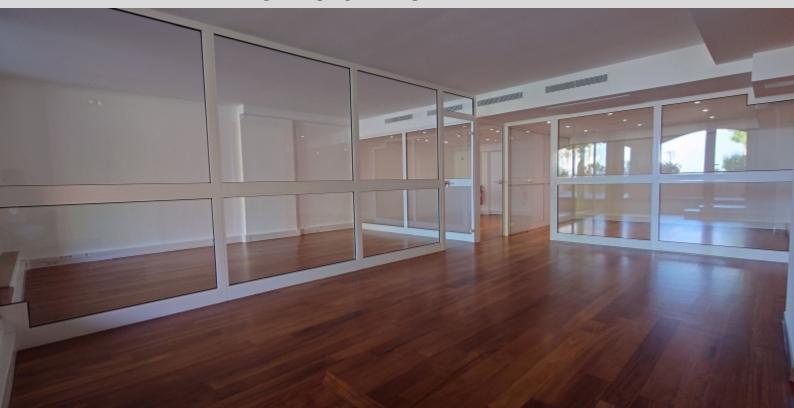

#### **DESCRIPTIVE:**

ADMINISTRATIVE OFFICES with window located in a good quality building in Fontvieille-Village, facing the Monaco marina.

With a total surface area of 94 m2, they consist of: entrance hall, main room including several offices with glass partitions, two toilets with hand basin airlock, two access doors.