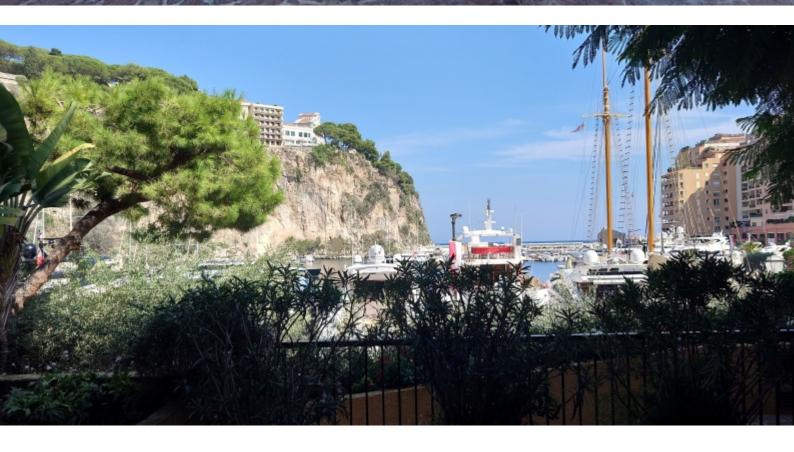

#### **DESCRIPTIVE:**

ADMINISTRATIVE OFFICES with window located in a good quality building in Fontvieille-Village, facing the Monaco marina.

With a total surface area of 94 m2, they consist of: entrance hall, main room including several offices with glass partitions, two toilets with hand basin airlock, two access doors.