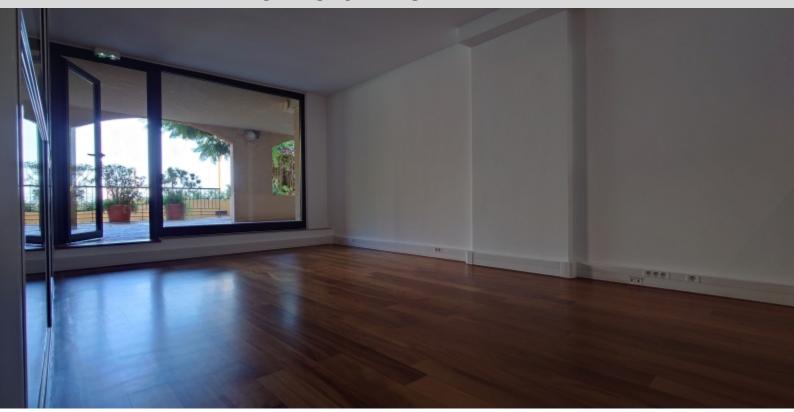

#### **DESCRIPTIVE:**

ADMINISTRATIVE OFFICES with window located in a good quality building in Fontvieille-Village, facing the Monaco marina.

With a total surface area of 94 m2, they consist of: entrance hall, main room including several offices with glass partitions, two toilets with hand basin airlock, two access doors.