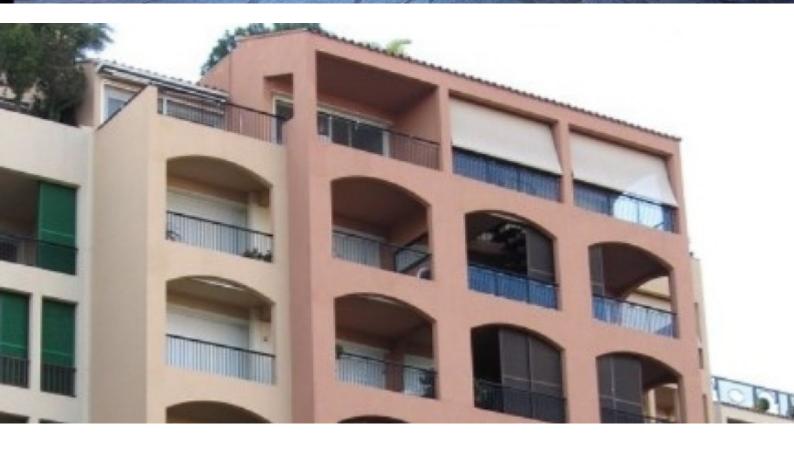

#### **DESCRIPTIVE:**

ADMINISTRATIVE OFFICES with window located in a good quality building in Fontvieille-Village, facing the Monaco marina.

With a total surface area of 94 m2, they consist of: entrance hall, main room including several offices with glass partitions, two toilets with hand basin airlock, two access doors.