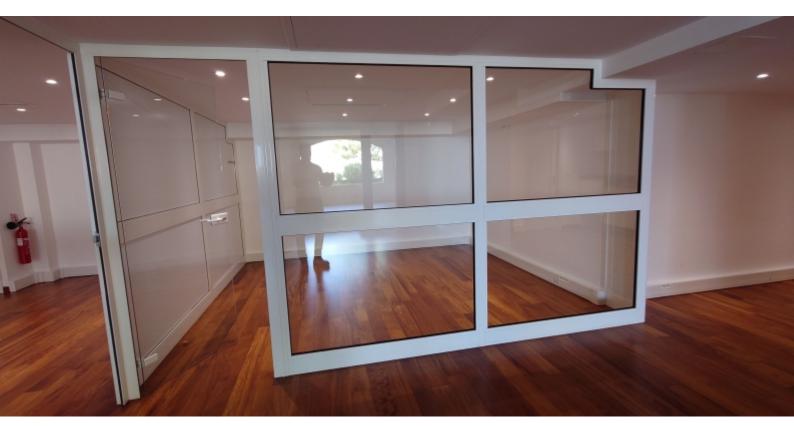

#### **DESCRIPTIVE:**

ADMINISTRATIVE OFFICES with window located in a good quality building in Fontvieille-Village, facing the Monaco marina.

With a total surface area of 94 m2, they consist of: entrance hall, main room including several offices with glass partitions, two toilets with hand basin airlock, two access doors.