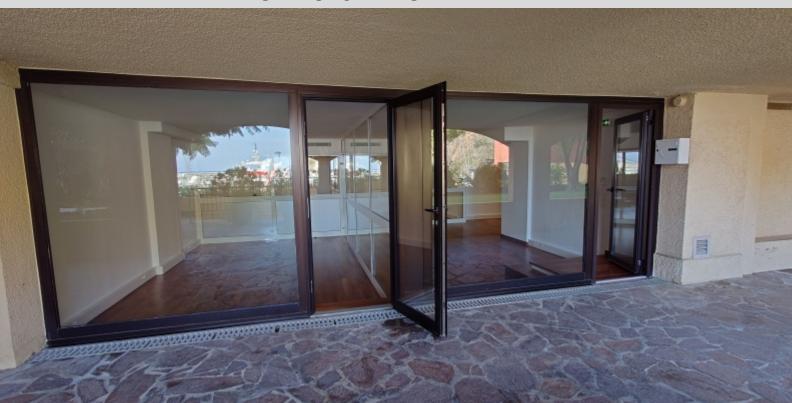

#### **DESCRIPTIVE:**

ADMINISTRATIVE OFFICES with window located in a good quality building in Fontvieille-Village, facing the Monaco marina.

With a total surface area of 94 m2, they consist of: entrance hall, main room including several offices with glass partitions, two toilets with hand basin airlock, two access doors.