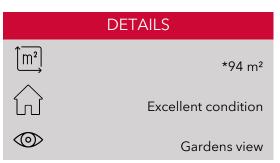

#### **DESCRIPTIVE:**

ADMINISTRATIVE OFFICES with window located in a good quality building in Fontvieille-Village, facing the Monaco marina.

With a total surface area of 94 m2, they consist of: entrance hall, main room including several offices with glass partitions, two toilets with hand basin airlock, two access doors.