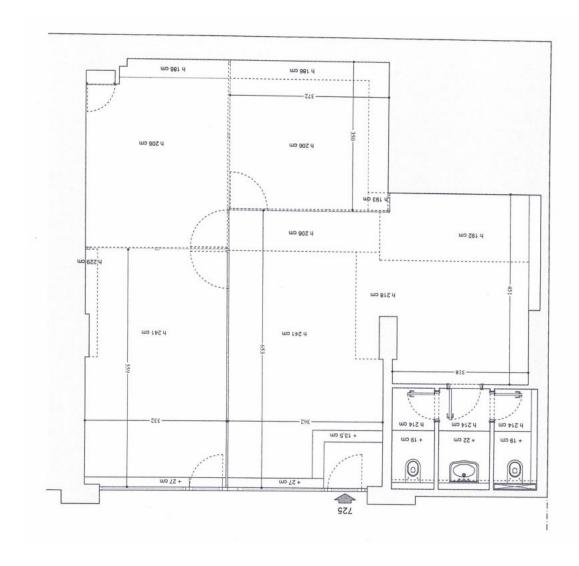

#### **DESCRIPTIVE:**

ADMINISTRATIVE OFFICES with window located in a good quality building in Fontvieille-Village, facing the Monaco marina.

With a total surface area of 94 m2, they consist of: entrance hall, main room including several offices with glass partitions, two toilets with hand basin airlock, two access doors.