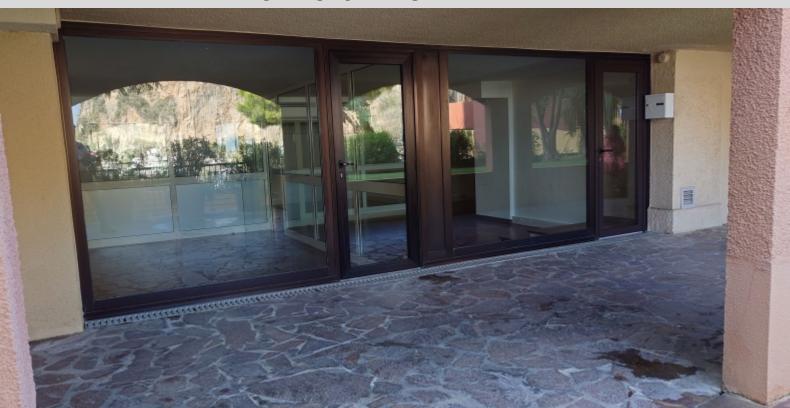

#### **DESCRIPTIVE:**

ADMINISTRATIVE OFFICES with window located in a good quality building in Fontvieille-Village, facing the Monaco marina.

With a total surface area of 94 m2, they consist of: entrance hall, main room including several offices with glass partitions, two toilets with hand basin airlock, two access doors.