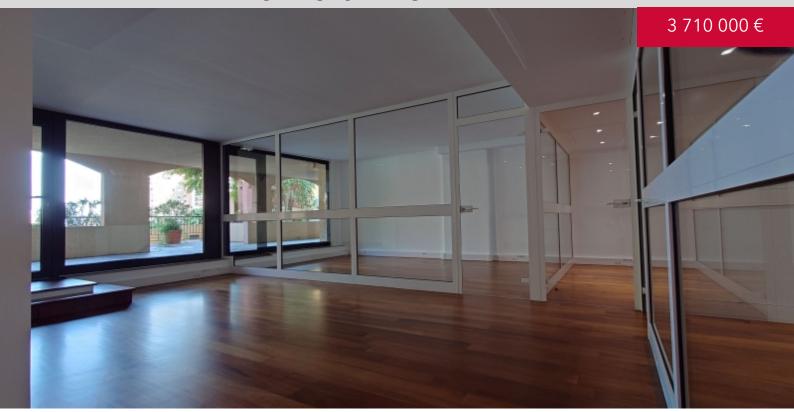

## OFFICES IN FONTVIEILLE

#### **DESCRIPTIVE:**

ADMINISTRATIVE OFFICES with window located in a good quality building in Fontvieille-Village, facing the Monaco marina.

With a total surface area of 94 m2, they consist of: entrance hall, main room including several offices with glass partitions, two toilets with hand basin airlock, two access doors.

**REF: VM2289** 

\*marketable surface area

This document does not form part of any offer or contract. All measurements, areas and distances are approximate. The information and plans contained herein are believed to be correct, however, their accuracy is not guaranteed. The photographs show only certain parts of the property at the time they were taken. This offer is subject to change of price or other conditions, without prior notice.