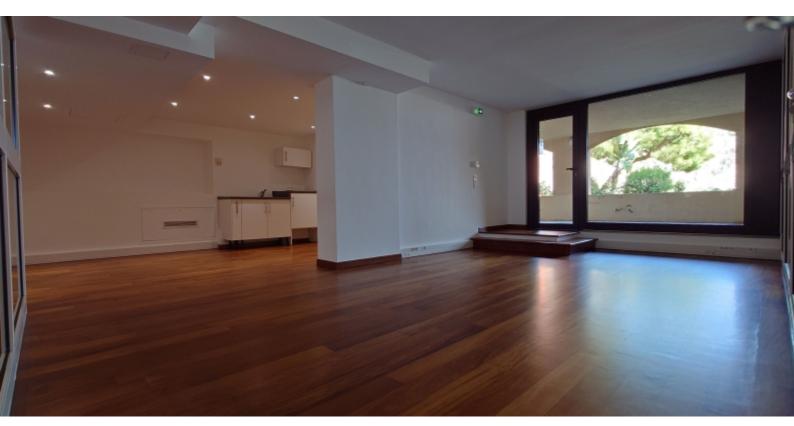

#### **DESCRIPTIVE:**

ADMINISTRATIVE OFFICES with window located in a good quality building in Fontvieille-Village, facing the Monaco marina.

With a total surface area of 94 m2, they consist of: entrance hall, main room including several offices with glass partitions, two toilets with hand basin airlock, two access doors.