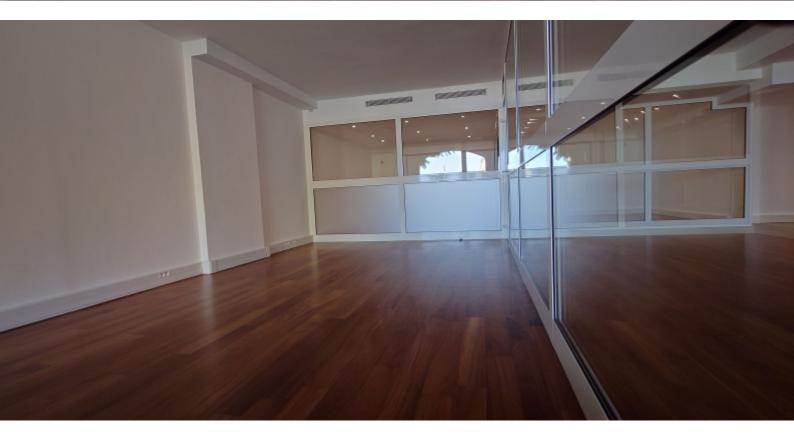

#### **DESCRIPTIVE:**

ADMINISTRATIVE OFFICES with window located in a good quality building in Fontvieille-Village, facing the Monaco marina.

With a total surface area of 94 m2, they consist of: entrance hall, main room including several offices with glass partitions, two toilets with hand basin airlock, two access doors.