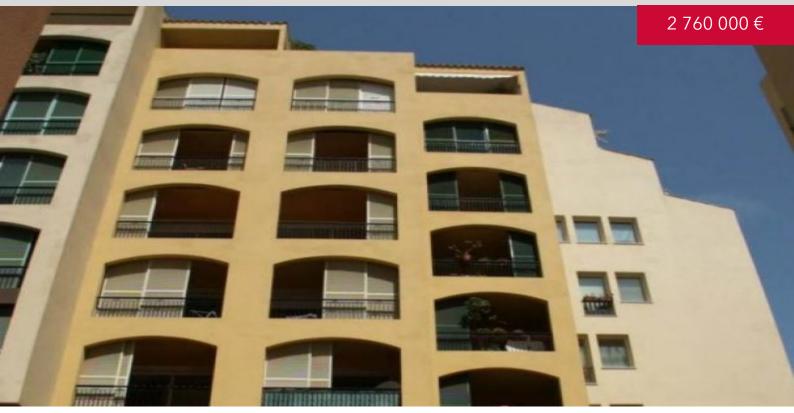

### COMMERCIAL PREMISES FONTVIEILLE

#### **DESCRIPTIVE:**

Bright COMMERCIAL PREMISES with large window benefiting from double access located in the Fontvieille district, close to the beaches and all amenities. With a total surface area of 85 M2, it consists of: a spacious main room, two side rooms on each side at the rear, a laundry room, a WC, a storage room and a large storage cupboard.