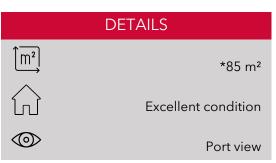

#### **DESCRIPTIVE:**

Bright COMMERCIAL PREMISES with large window benefiting from double access located in the Fontvieille district, close to the beaches and all amenities. With a total surface area of 85 M2, it consists of: a spacious main room, two side rooms on each side at the rear, a laundry room, a WC, a storage room and a large storage cupboard.