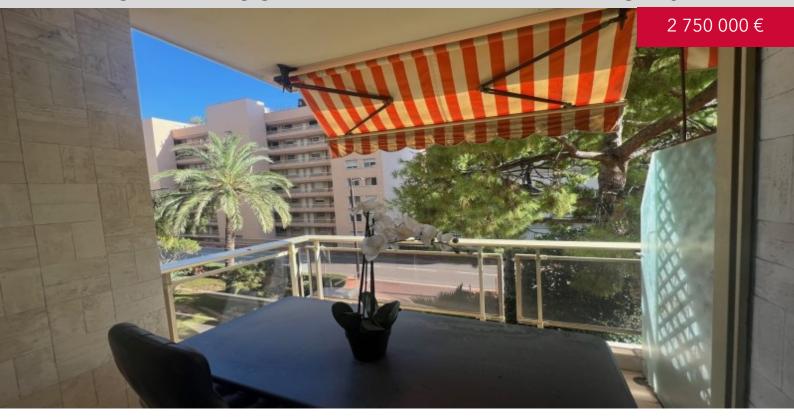

#### **DESCRIPTIVE:**

ONE BEDROOM APARTMENT, residential or office use, in a luxury building, located near the sea. Concierge service. Close to all amenities.

With a total surface area of 66 m2, it consists of: entrance hall, a living room opening onto a terrace, a kitchen (currently used as an archive), a bedroom opening onto a side balcony, a bathroom and a guest toilet.

It has an 11 m2 balcony with a view of the city. Sold with parking.

Ideal rental investment.

**REF: VM2293** 

| DETAILS                                |                    |
|----------------------------------------|--------------------|
| $\stackrel{\uparrow}{\longrightarrow}$ | *66 m²             |
|                                        | 11 m²              |
|                                        | Original condition |
|                                        | 1                  |
| <b>Ø</b>                               | Facing south east  |
| <b>(</b>                               | City view          |