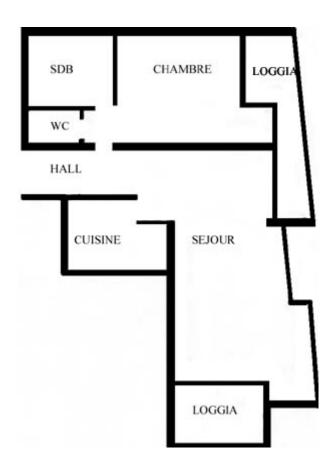

#### **DESCRIPTIVE:**

ONE BEDROOM APARTMENT, residential or office use, in a luxury building, located near the sea. Concierge service. Close to all amenities.

With a total surface area of 66 m2, it consists of: entrance hall, a living room opening onto a terrace, a kitchen (currently used as an archive), a bedroom opening onto a side balcony, a bathroom and a guest toilet.

It has an 11 m2 balcony with a view of the city. Sold with parking.

Ideal rental investment.

**REF: VM2293** 

| DETAILS                                |                    |
|----------------------------------------|--------------------|
| $\stackrel{\uparrow}{\longrightarrow}$ | *66 m²             |
|                                        | 11 m²              |
|                                        | Original condition |
|                                        | 1                  |
| <b>Ø</b>                               | Facing south east  |
| <b>(</b>                               | City view          |