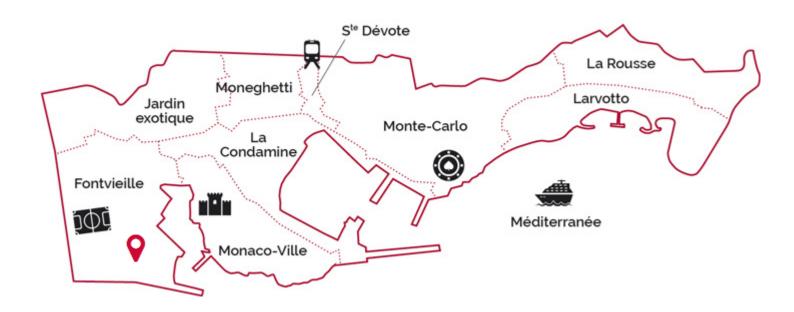

#### STUDIO IN THE HEART OF FONTVIEILLE

#### DESCRIPTIVE :

This studio is located in a charming Provençal-style building, in the center of the Fontvieille marina, just a few steps from the Port de Plaisance. Surrounded by lush gardens, it offers an ideal location.