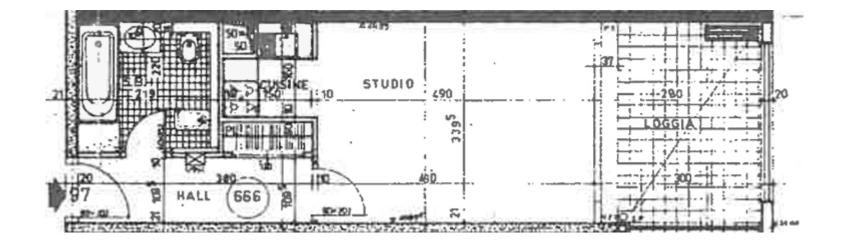

With a total area of 43sqm, it comprises an entrance hall with a closet, a bathroom with a WC, a living room, and a kitchen.

The studio also features a closed loggia of approximately 10sqm with a clear view of the Fontvieille harbor.

#### **REF: VM2318**

|                             | DETAILS           |
|-----------------------------|-------------------|
| <sup>↑</sup> m <sup>2</sup> | *43 m²            |
|                             | 11 m²             |
|                             | Good condition    |
| $\oslash$                   | Facing south      |
| $\odot$                     | Clear , Port view |