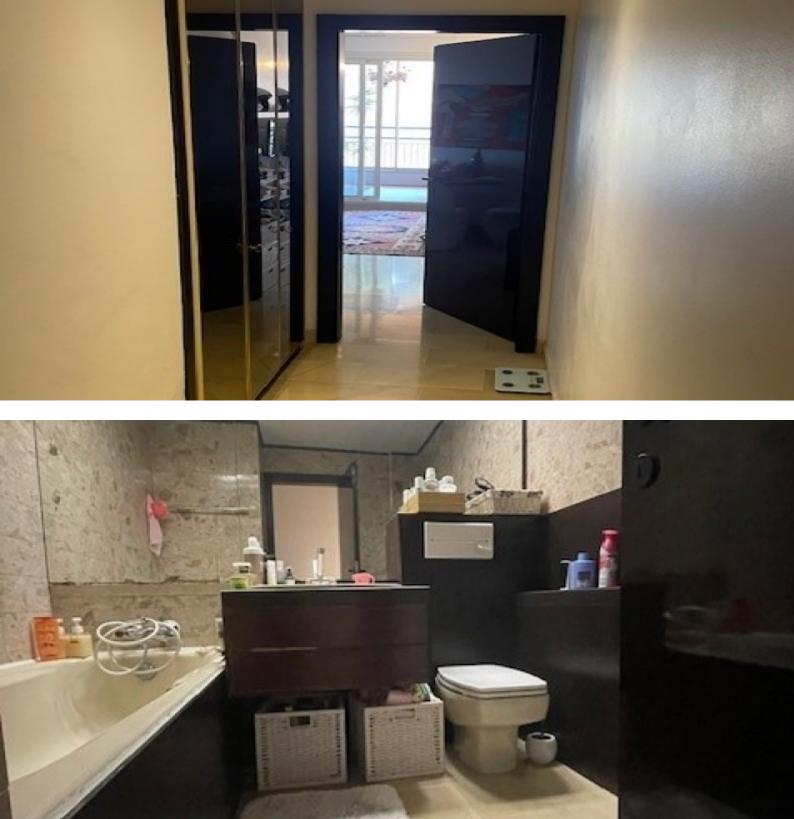

With a total area of 43sqm, it comprises an entrance hall with a closet, a bathroom with a WC, a living room, and a kitchen.

The studio also features a closed loggia of approximately 10sqm with a clear view of the Fontvieille harbor.