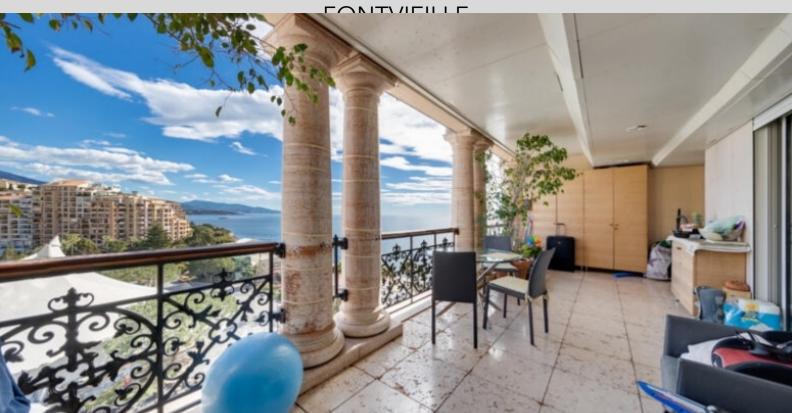

#### **DESCRIPTIVE:**

Beautiful 2-bedroom apartment located in a luxury residence in Fontvieille. 24/7 concierge service, swimming pool, fitness room.

With a total surface area of 208 M2, it comprises: entrance hall, spacious living room opening onto terrace, two bedrooms, each with its own bathroom, fitted kitchen. It has a pleasant, spacious 75 M2 terrace with views of the sea and gardens. Sold with a cellar and parking space.