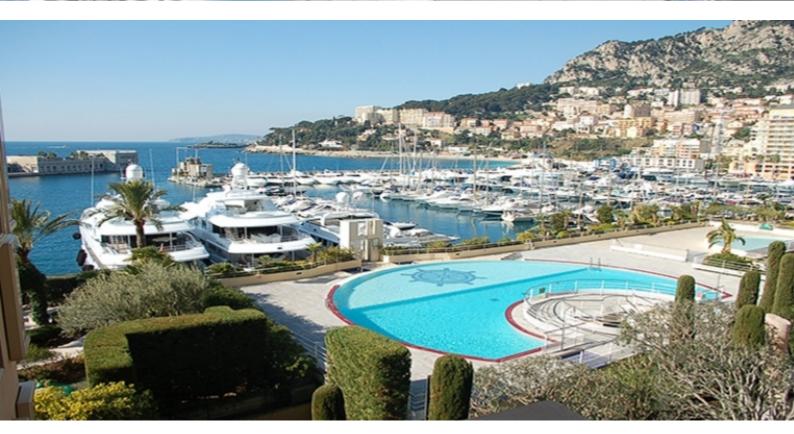

#### **DESCRIPTIVE:**

Beautiful 2-bedroom apartment located in a luxury residence in Fontvieille. 24/7 concierge service, swimming pool, fitness room.

With a total surface area of 208 M2, it comprises: entrance hall, spacious living room opening onto terrace, two bedrooms, each with its own bathroom, fitted kitchen. It has a pleasant, spacious 75 M2 terrace with views of the sea and gardens. Sold with a cellar and parking space.