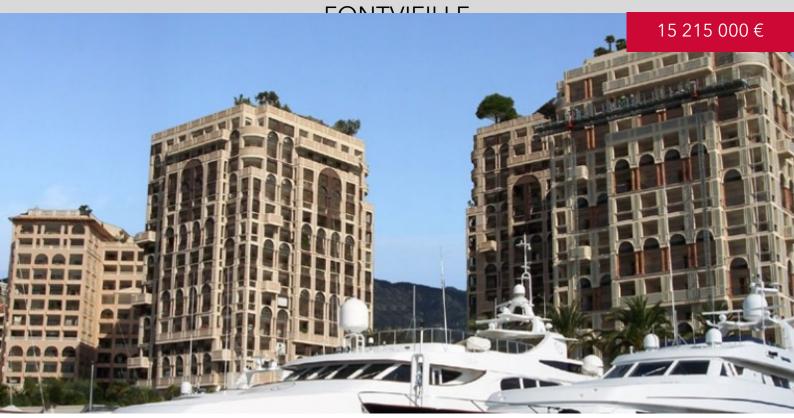

#### **FONTVIEILLE**

#### SPACIOUS APARTMENT IN A PRESTIGIOUS RESIDENCE IN

#### **DESCRIPTIVE:**

Beautiful 2-bedroom apartment located in a luxury residence in Fontvieille. 24/7 concierge service, swimming pool, fitness room.

With a total surface area of 208 M2, it comprises: entrance hall, spacious living room opening onto terrace, two bedrooms, each with its own bathroom, fitted kitchen. It has a pleasant, spacious 75 M2 terrace with views of the sea and gardens. Sold with a cellar and parking space.