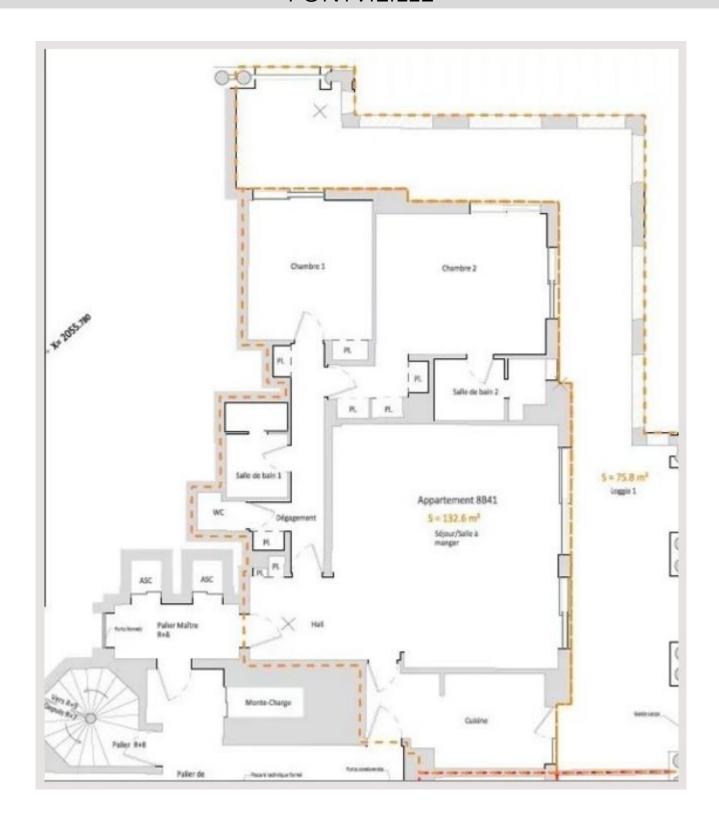

#### **DESCRIPTIVE:**

Beautiful 2-bedroom apartment located in a luxury residence in Fontvieille. 24/7 concierge service, swimming pool, fitness room.

With a total surface area of 208 M2, it comprises: entrance hall, spacious living room opening onto terrace, two bedrooms, each with its own bathroom, fitted kitchen. It has a pleasant, spacious 75 M2 terrace with views of the sea and gardens. Sold with a cellar and parking space.

**REF: VM2328** 

| DETAILS                            |                |
|------------------------------------|----------------|
| $\uparrow \overline{\mathbb{m}^2}$ | *208 m²        |
|                                    | 75 m²          |
|                                    | Good condition |
|                                    | 2              |
| <b>(</b>                           | Sea view       |