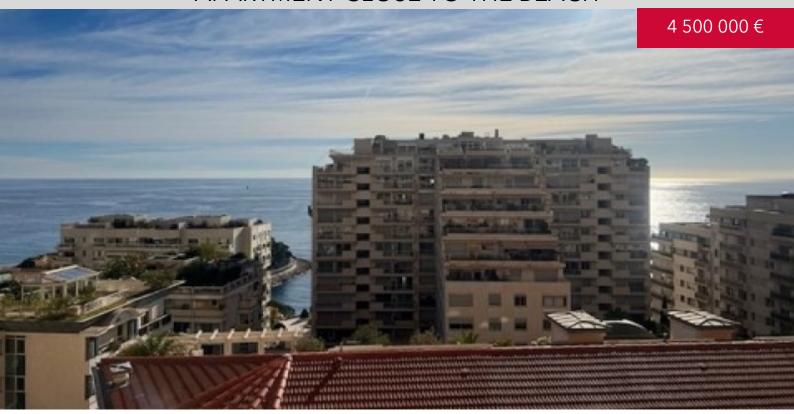

#### **DESCRIPTIVE:**

Attractive 2-bedroom apartment located in a luxury residence with 24-hour security, close to the centre of the Principality and the beaches.

With a total surface area of 117 sqm, it includes: entrance hall, living room, fitted kitchen, two bedrooms, two bathrooms, guest toilet and loggias.

There are two loggias with a total surface area of 32 sqm with views over the sea.

#### **REF: VM2331**

| DETAILS                                |                       |
|----------------------------------------|-----------------------|
| $\stackrel{\uparrow}{\longrightarrow}$ | *117 m²               |
|                                        | 32 m²                 |
|                                        | Good condition        |
|                                        | 2                     |
| <b>Ø</b>                               | Facing south east     |
| <b>(</b>                               | Partial View Sea view |