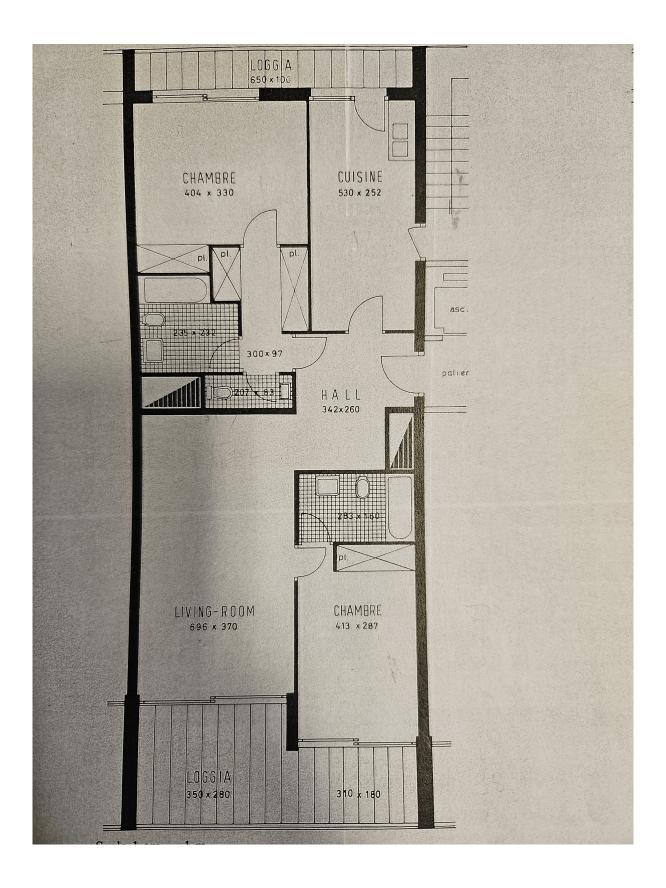

#### **DESCRIPTIVE:**

Attractive 2-bedroom apartment located in a luxury residence with 24-hour security, close to the centre of the Principality and the beaches.

With a total surface area of 117 sqm, it includes: entrance hall, living room, fitted kitchen, two bedrooms, two bathrooms, guest toilet and loggias.

There are two loggias with a total surface area of 32 sqm with views over the sea.

#### **REF: VM2331**

| DETAILS                                |                       |
|----------------------------------------|-----------------------|
| $\stackrel{\uparrow}{\longrightarrow}$ | *117 m²               |
|                                        | 32 m²                 |
|                                        | Good condition        |
|                                        | 2                     |
| <b>Ø</b>                               | Facing south east     |
| <b>(</b>                               | Partial View Sea view |