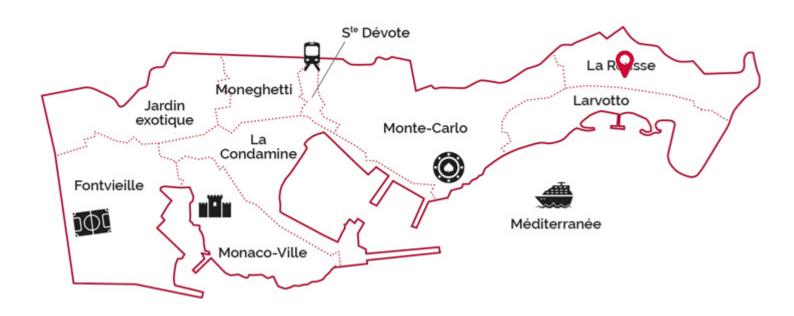

### LA ROUSSE

#### **DESCRIPTIVE:**

Attractive 2-bedroom apartment located in a luxury residence with 24-hour security, close to the centre of the Principality and the beaches.

With a total surface area of 117 sqm, it includes: entrance hall, living room, fitted kitchen, two bedrooms, two bathrooms, guest toilet and loggias.