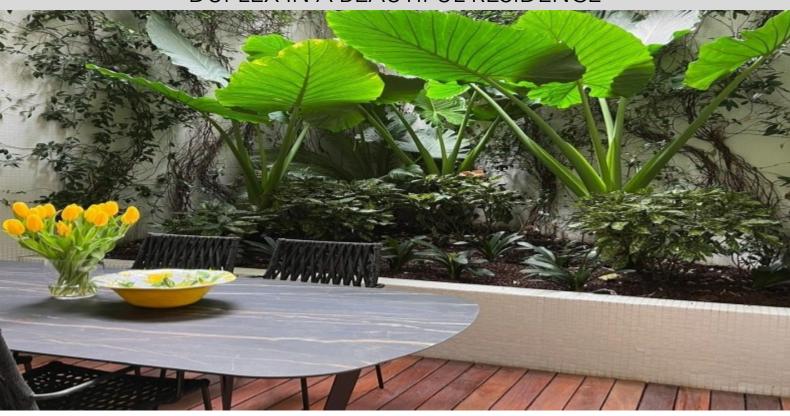

- On the 3rd floor: entrance hall, spacious living room opening onto a loggia, fully equipped open-plan kitchen, guest toilet, terrace, and private garden.
- An interior staircase leading to the 4th floor: a stunning Master bedroom with an en-suite dressing room and a full bathroom, ample storage, and a small balcony.
- A parking space completes this offer.

**REF: VM2377** 

|                                     | DETAILS             |
|-------------------------------------|---------------------|
| $\stackrel{\uparrow}{\mathbb{M}^2}$ | *118 m²             |
|                                     | 18 m²               |
|                                     | Excellent condition |
|                                     | 1                   |
| <b>②</b>                            | Facing north west   |
|                                     | Gardens view        |