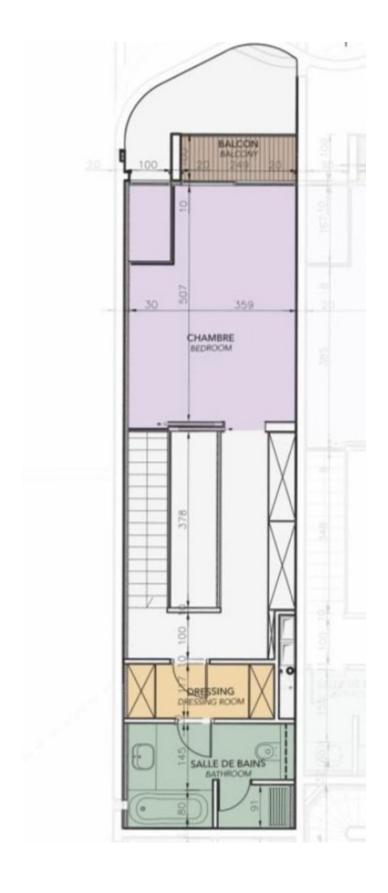

#### **DESCRIPTIVE:**

Charming 2-room duplex of 118 sqm, fully furnished, located in a prestigious condominium overlooking the La Condamine district.

With a total surface area of 118 sqm, it consists of:

- On the 3rd floor: entrance hall, spacious living room opening onto a loggia, fully equipped open-plan kitchen, guest toilet, terrace, and private garden.
- An interior staircase leading to the 4th floor: a stunning Master bedroom with an en-suite dressing room and a full bathroom, ample storage, and a small balcony.
- A parking space completes this offer.