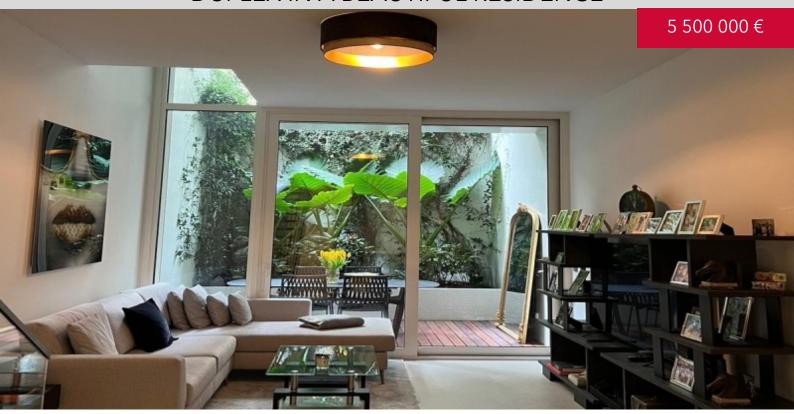

## **DUPLEX IN A BEAUTIFUL RESIDENCE**

#### **DESCRIPTIVE:**

Charming 2-room duplex of 118 sqm, fully furnished, located in a prestigious condominium overlooking the La Condamine district.

With a total surface area of 118 sqm, it consists of:

- On the 3rd floor: entrance hall, spacious living room opening onto a loggia, fully equipped open-plan kitchen, guest toilet, terrace, and private garden.
- An interior staircase leading to the 4th floor: a stunning Master bedroom with an en-suite dressing room and a full bathroom, ample storage, and a small balcony.
- A parking space completes this offer.