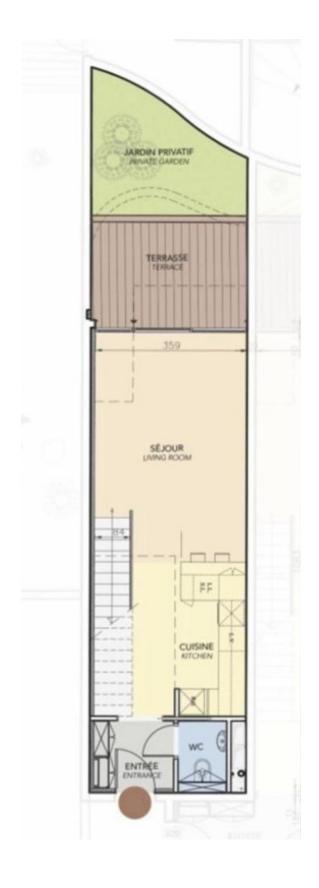

#### **DESCRIPTIVE:**

Charming 2-room duplex of 118 sqm, fully furnished, located in a prestigious condominium overlooking the La Condamine district.

With a total surface area of 118 sqm, it consists of:

- On the 3rd floor: entrance hall, spacious living room opening onto a loggia, fully equipped open-plan kitchen, guest toilet, terrace, and private garden.
- An interior staircase leading to the 4th floor: a stunning Master bedroom with an en-suite dressing room and a full bathroom, ample storage, and a small balcony.
- A parking space completes this offer.