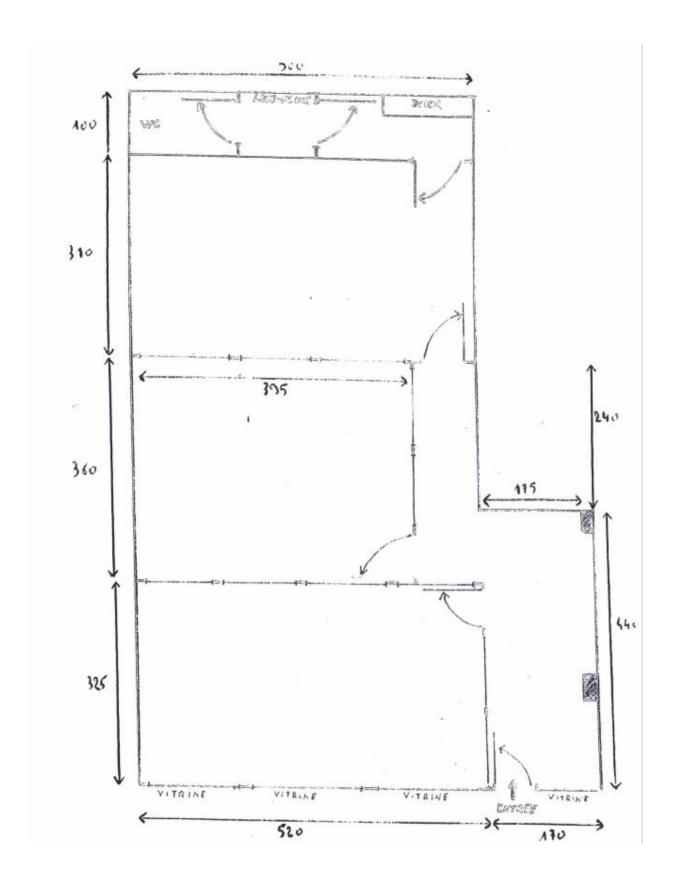

#### **DESCRIPTIVE:**

Office with windowshops located on the groundfloor of the "TITIEN" building, in the Fontvieille's marina.

REF: VM358

<sup>\*</sup>marketable surface area

This document does not form part of any offer or contract. All measurements, areas and distances are approximate. The information and plans contained herein are believed to be correct, however, their accuracy is not guaranteed. The photographs show only certain parts of the property at the time they were taken. This offer is subject to change of price or other conditions, without prior notice.