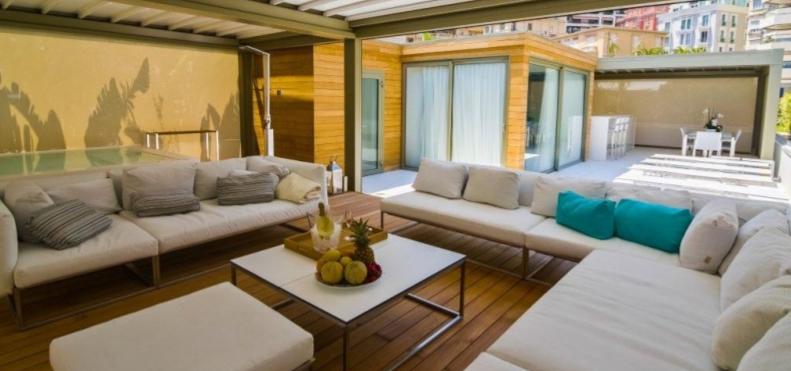

The flat, which has been fully renovated using quality materials, comprises a double living room on the sea side, a dining room with open-plan kitchen and three bedrooms with fitted wardrobes, bathroom or shower.

Stairs lead up to the roof terrace with summer kitchen, jacuzzi and guest bedroom with shower room.

Sold with a double cellar and two parking spaces.

REF: VM637