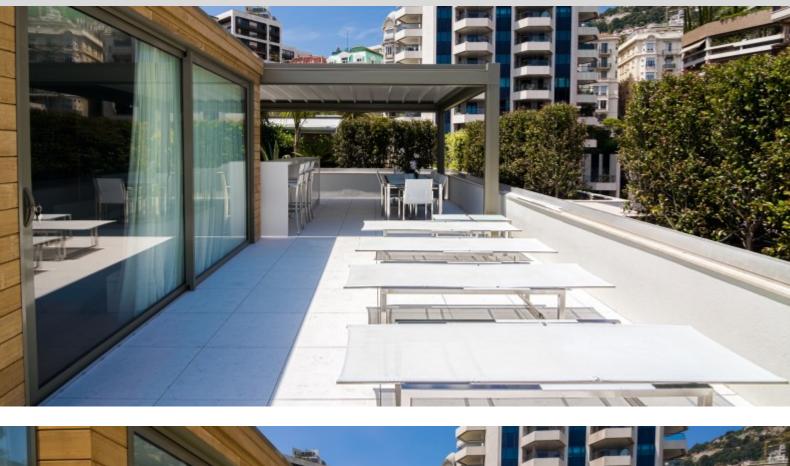

Stairs lead up to the roof terrace with summer kitchen, jacuzzi and guest bedroom with shower room.

Sold with a double cellar and two parking spaces.

REF: VM637