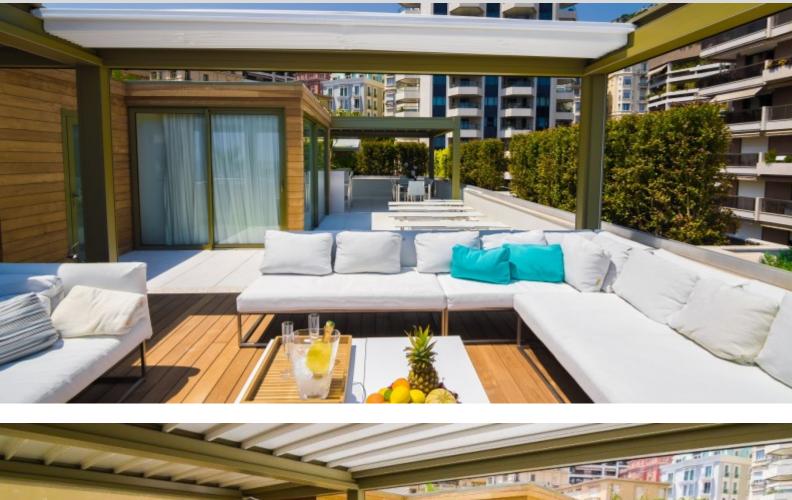

Stairs lead up to the roof terrace with summer kitchen, jacuzzi and guest bedroom with shower room.

Sold with a double cellar and two parking spaces.

REF: VM637