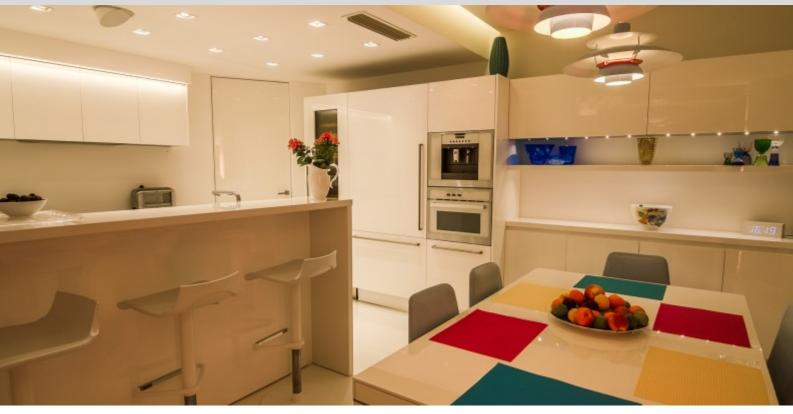

The flat, which has been fully renovated using quality materials, comprises a double living room on the sea side, a dining room with open-plan kitchen and three bedrooms with fitted wardrobes, bathroom or shower.