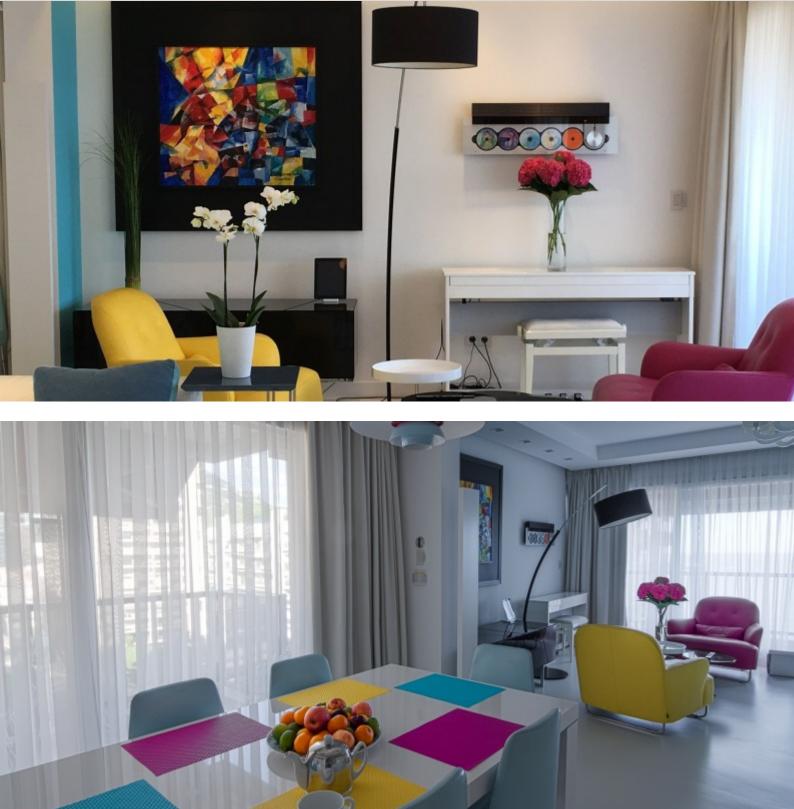

The flat, which has been fully renovated using quality materials, comprises a double living room on the sea side, a dining room with open-plan kitchen and three bedrooms with fitted wardrobes, bathroom or shower.