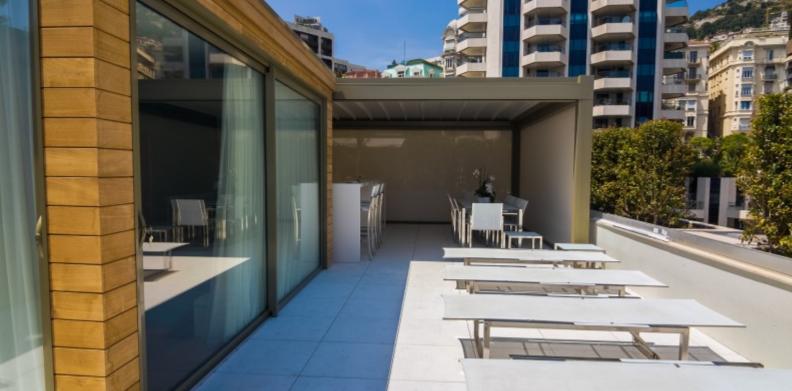

Stairs lead up to the roof terrace with summer kitchen, jacuzzi and guest bedroom with shower room.

Sold with a double cellar and two parking spaces.

REF: VM637