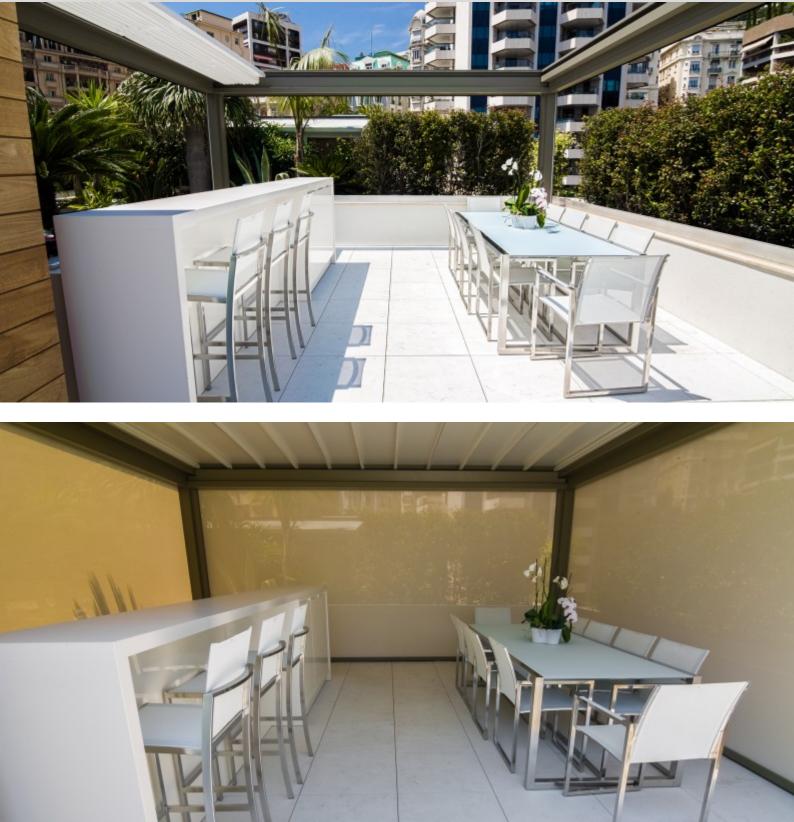

Stairs lead up to the roof terrace with summer kitchen, jacuzzi and guest bedroom with shower room.

Sold with a double cellar and two parking spaces.

REF: VM637