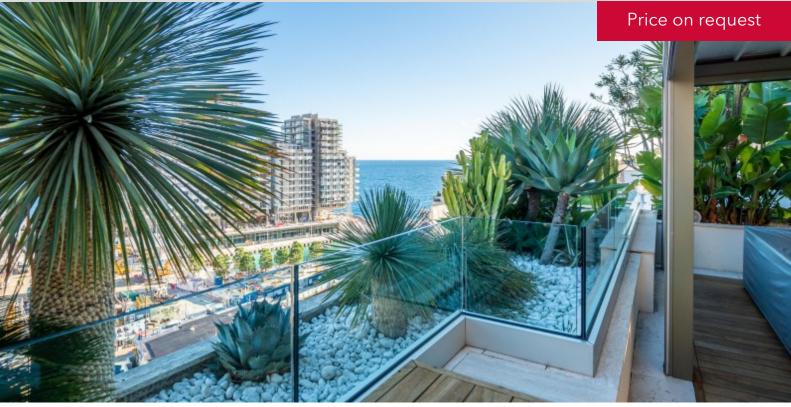

### DESCRIPTIVE :

Unique in the heart of the Carré D'Or, this fabulous penthouse apartment has been completely renovated and decorated, with a total surface area of 418 m<sup>2</sup>, including a rooftop terrace, and enjoys an uninterrupted view of the sea and Mareterra. This superb duplex is located in a luxury residence with 24-hour security and a host of luxury features.

Stairs lead up to the roof terrace with summer kitchen, jacuzzi and guest bedroom with shower room.

Sold with a double cellar and two parking spaces.

REF: VM637