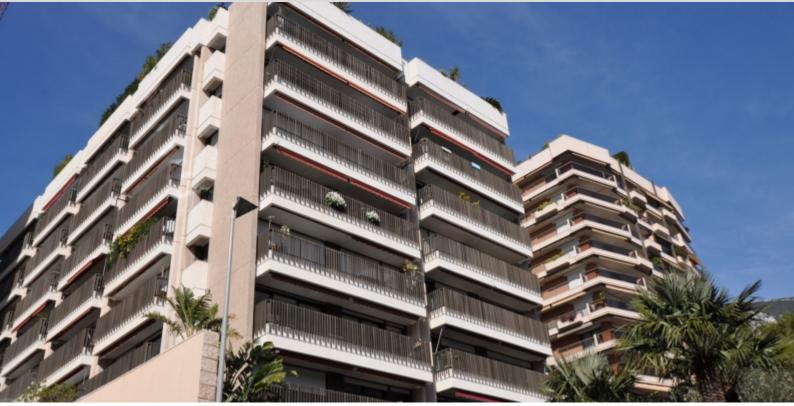

### DESCRIPTIVE :

Unique in the heart of the Carré D'Or, this fabulous penthouse apartment has been completely renovated and decorated, with a total surface area of 418 m<sup>2</sup>, including a rooftop terrace, and enjoys an uninterrupted view of the sea and Mareterra. This superb duplex is located in a luxury residence with 24-hour security and a host of luxury features.