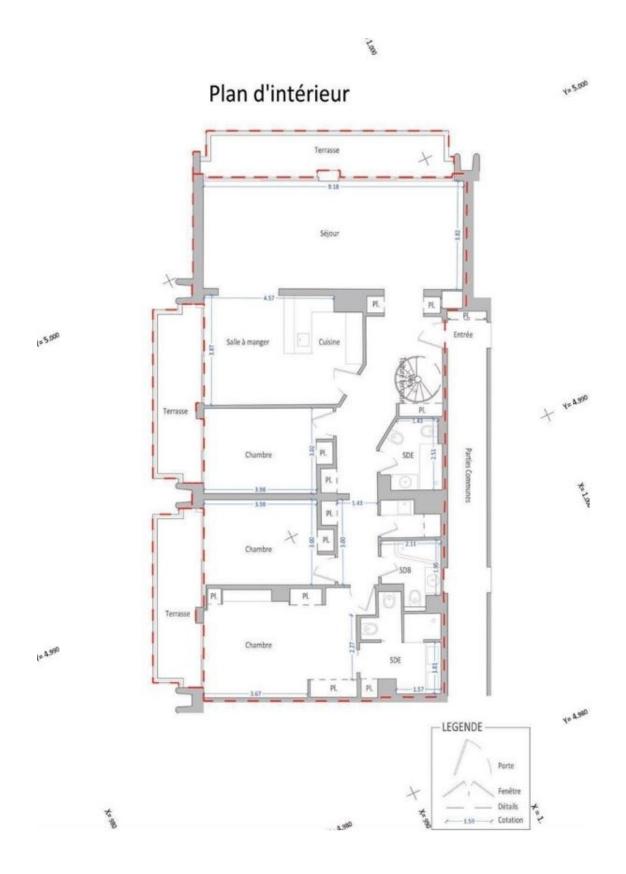

The flat, which has been fully renovated using quality materials, comprises a double living room on the sea side, a dining room with open-plan kitchen and three bedrooms with fitted wardrobes, bathroom or shower.

# DETAILS m² \*319 m² 228 m² 228 m² Excellent condition Excellent condition 4 Facing south Partial View Sea, view

\*marketable surface area

This document does not form part of any offer or contract. All measurements, areas and distances are approximate. The information and plans contained herein are believed to be correct, however, their accuracy is not guaranteed. The photographs show only certain parts of the property at the time they were taken. This offer is subject to change of price or other conditions, without prior notice.