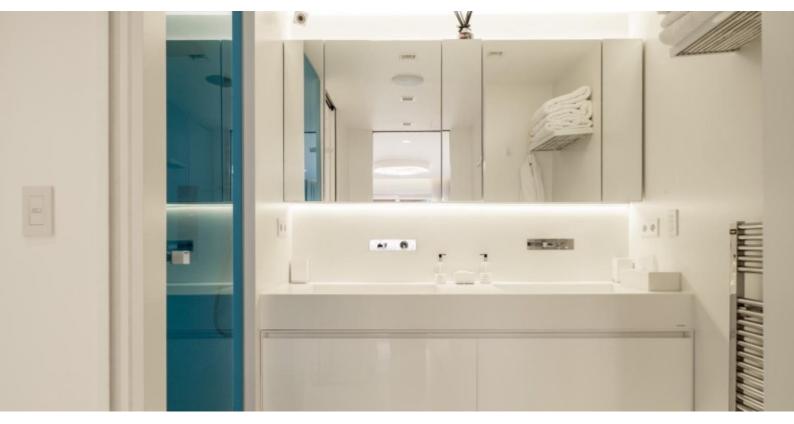

The flat, which has been fully renovated using quality materials, comprises a double living room on the sea side, a dining room with open-plan kitchen and three bedrooms with fitted wardrobes, bathroom or shower.