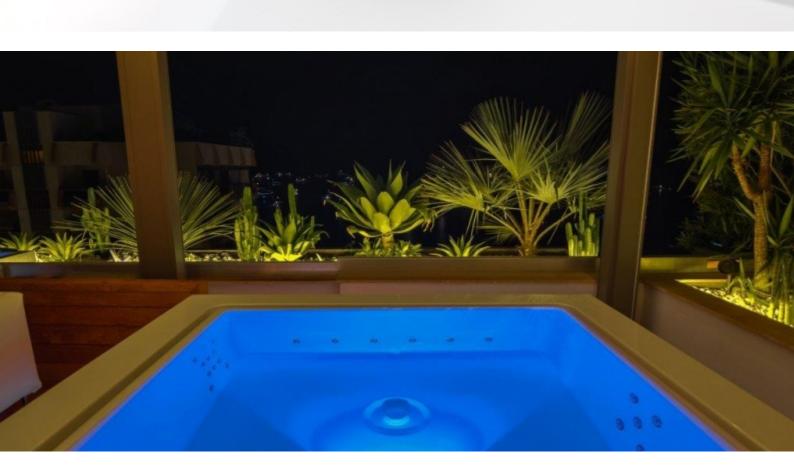

Stairs lead up to the roof terrace with summer kitchen, jacuzzi and guest bedroom with shower room.

Sold with a double cellar and two parking spaces.

REF: VM637