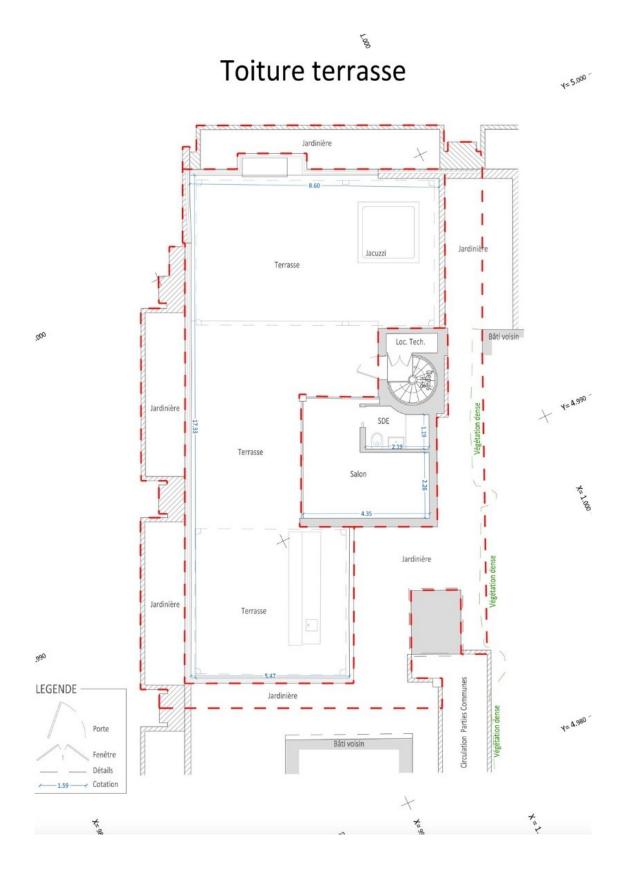

Stairs lead up to the roof terrace with summer kitchen, jacuzzi and guest bedroom with shower room.

Sold with a double cellar and two parking spaces.

REF: VM637

# DETAILS m² \*319 m² 228 m² 228 m² Excellent condition Excellent condition 4 Facing south Partial View Sea, view

\*marketable surface area

This document does not form part of any offer or contract. All measurements, areas and distances are approximate. The information and plans contained herein are believed to be correct, however, their accuracy is not guaranteed. The photographs show only certain parts of the property at the time they were taken. This offer is subject to change of price or other conditions, without prior notice.