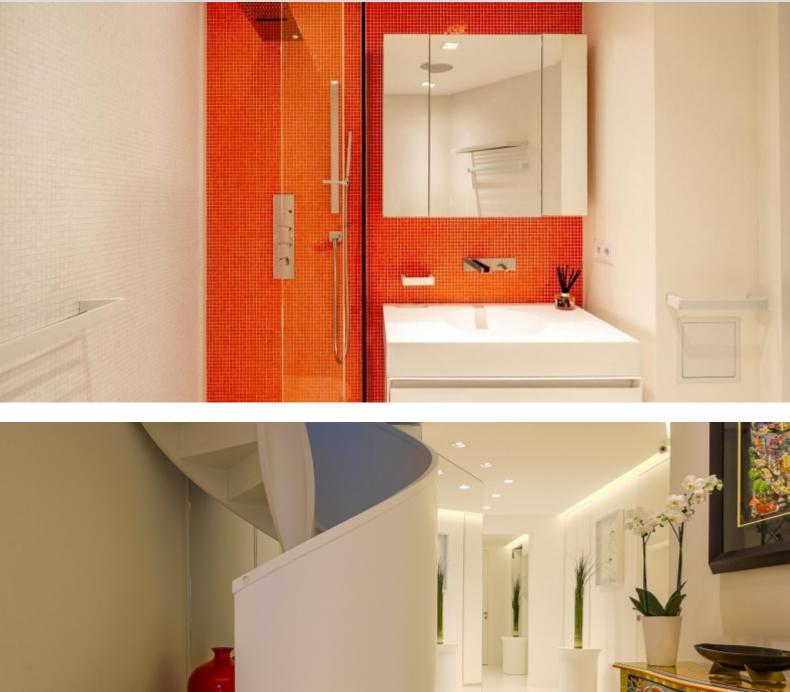

The flat, which has been fully renovated using quality materials, comprises a double living room on the sea side, a dining room with open-plan kitchen and three bedrooms with fitted wardrobes, bathroom or shower.