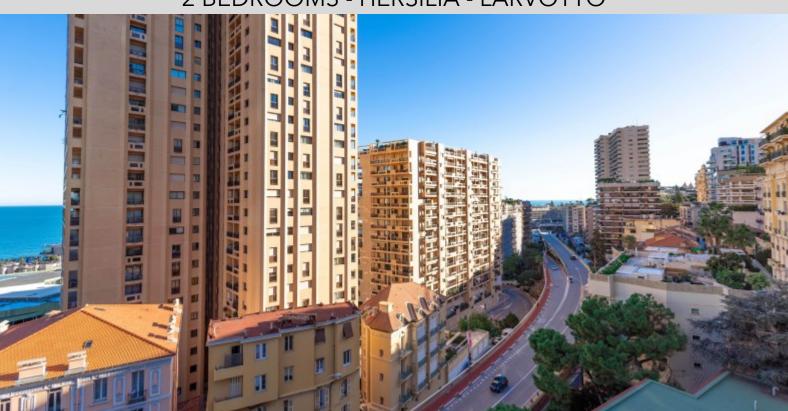

#### **DESCRIPTIVE:**

Located in a guard-gated residence, HERSILIA is close to the Carré d'Or and Larvotto beaches.

Beautiful 3/4 ROOM apartment with a total surface area of 116m², bright and with a splendid sea view. Front-facing double living room, open-plan kitchen, two bedrooms, bathroom, shower room.

It has two terraces with a total surface area of 25 M2, one of which has a sea view. Sold with cellar and parking space.

REF: VM653

| DETAILS   |                |
|-----------|----------------|
| ↑m²)      | *116 m²        |
|           | 25 m²          |
|           | Good condition |
|           | 2              |
| $\oslash$ | Facing south   |
| <b>(</b>  | Sea view       |