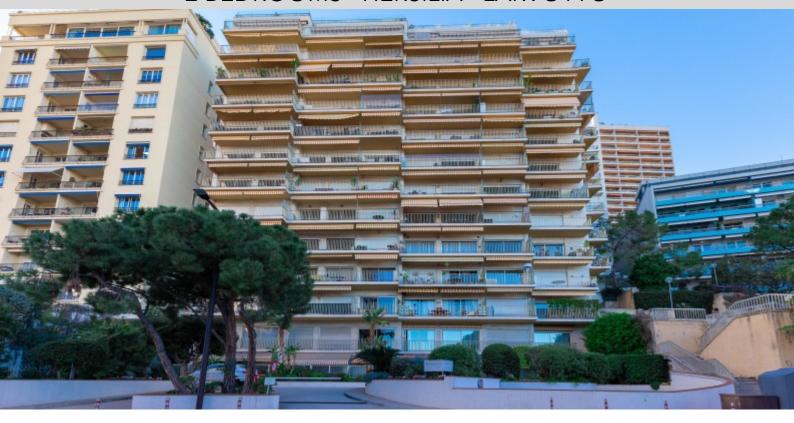

#### **DESCRIPTIVE:**

Located in a guard-gated residence, HERSILIA is close to the Carré d'Or and Larvotto beaches.

Beautiful 3/4 ROOM apartment with a total surface area of 116m², bright and with a splendid sea view. Front-facing double living room, open-plan kitchen, two bedrooms, bathroom, shower room.