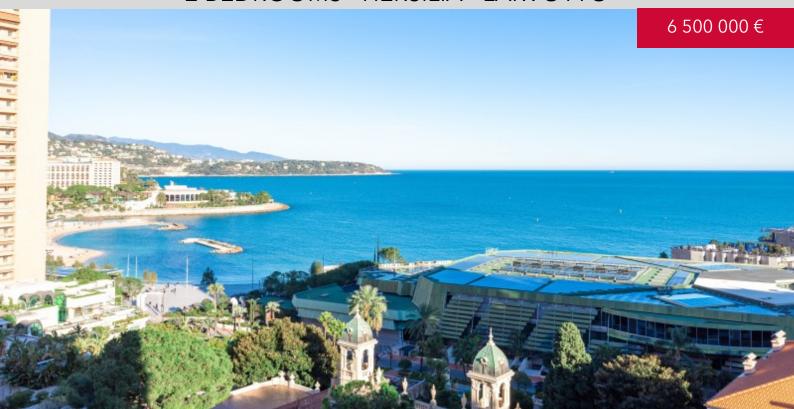

#### **DESCRIPTIVE:**

Located in a guard-gated residence, HERSILIA is close to the Carré d'Or and Larvotto beaches.

Beautiful 3/4 ROOM apartment with a total surface area of 116m², bright and with a splendid sea view. Front-facing double living room, open-plan kitchen, two bedrooms, bathroom, shower room.

It has two terraces with a total surface area of 25 M2, one of which has a sea view. Sold with cellar and parking space.

REF: VM653

| DETAILS   |                |
|-----------|----------------|
| ↑m²)      | *116 m²        |
|           | 25 m²          |
|           | Good condition |
|           | 2              |
| $\oslash$ | Facing south   |
| <b>(</b>  | Sea view       |