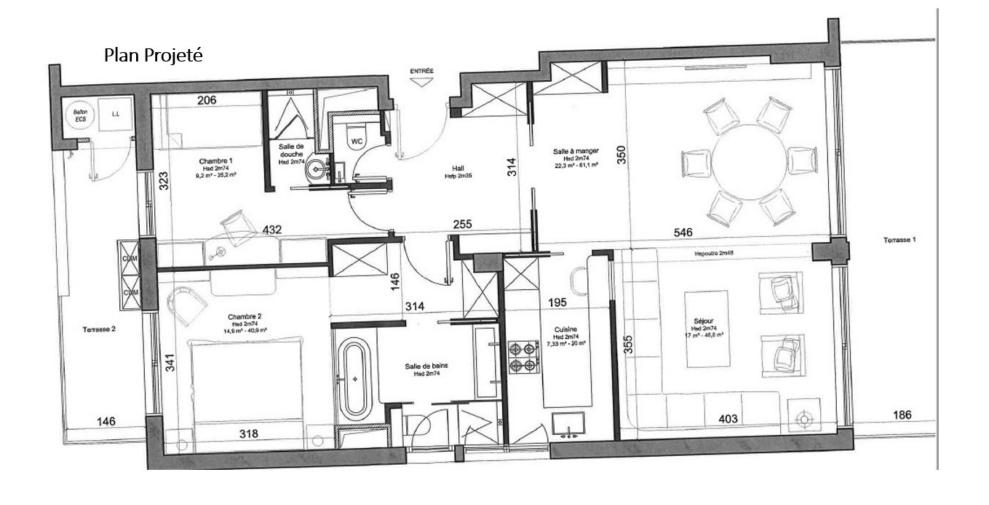

#### **DESCRIPTIVE:**

Located in a guard-gated residence, HERSILIA is close to the Carré d'Or and Larvotto beaches.

Beautiful 3/4 ROOM apartment with a total surface area of 116m², bright and with a splendid sea view. Front-facing double living room, open-plan kitchen, two bedrooms, bathroom, shower room.

It has two terraces with a total surface area of 25 M2, one of which has a sea view. Sold with cellar and parking space.

REF: VM653

| DETAILS   |                |
|-----------|----------------|
| ↑m²)      | *116 m²        |
|           | 25 m²          |
|           | Good condition |
|           | 2              |
| $\oslash$ | Facing south   |
| <b>(</b>  | Sea view       |