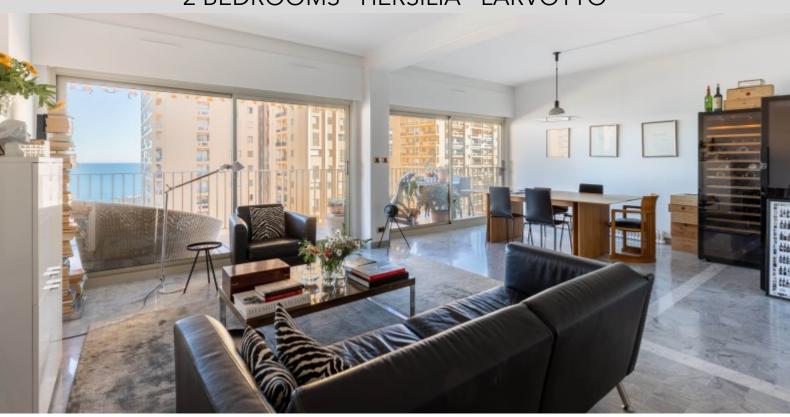

#### **DESCRIPTIVE:**

Located in a guard-gated residence, HERSILIA is close to the Carré d'Or and Larvotto beaches.

Beautiful 3/4 ROOM apartment with a total surface area of 116m², bright and with a splendid sea view. Front-facing double living room, open-plan kitchen, two bedrooms, bathroom, shower room.

It has two terraces with a total surface area of 25 M2, one of which has a sea view. Sold with cellar and parking space.

REF: VM653

| DETAILS   |                |
|-----------|----------------|
| ↑m²)      | *116 m²        |
|           | 25 m²          |
|           | Good condition |
|           | 2              |
| $\oslash$ | Facing south   |
| <b>(</b>  | Sea view       |