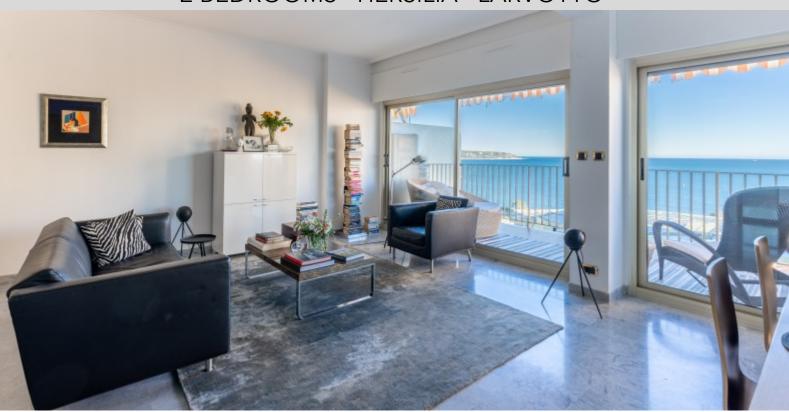

#### **DESCRIPTIVE:**

Located in a guard-gated residence, HERSILIA is close to the Carré d'Or and Larvotto beaches.

Beautiful 3/4 ROOM apartment with a total surface area of 116m², bright and with a splendid sea view. Front-facing double living room, open-plan kitchen, two bedrooms, bathroom, shower room.

It has two terraces with a total surface area of 25 M2, one of which has a sea view. Sold with cellar and parking space.

REF: VM653

| DETAILS   |                |
|-----------|----------------|
| ↑m²)      | *116 m²        |
|           | 25 m²          |
|           | Good condition |
|           | 2              |
| $\oslash$ | Facing south   |
| <b>(</b>  | Sea view       |