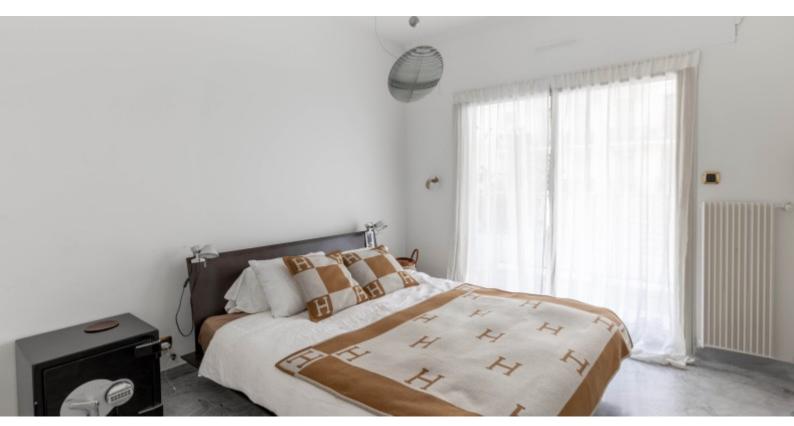

#### **DESCRIPTIVE:**

Located in a guard-gated residence, HERSILIA is close to the Carré d'Or and Larvotto beaches.

Beautiful 3/4 ROOM apartment with a total surface area of 116m², bright and with a splendid sea view. Front-facing double living room, open-plan kitchen, two bedrooms, bathroom, shower room.

It has two terraces with a total surface area of 25 M2, one of which has a sea view. Sold with cellar and parking space.

REF: VM653

| DETAILS   |                |
|-----------|----------------|
| ↑m²)      | *116 m²        |
|           | 25 m²          |
|           | Good condition |
|           | 2              |
| $\oslash$ | Facing south   |
| <b>(</b>  | Sea view       |