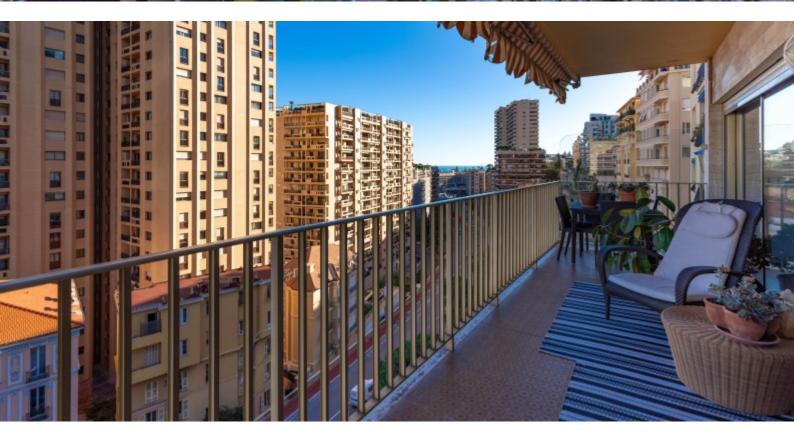

#### **DESCRIPTIVE:**

Located in a guard-gated residence, HERSILIA is close to the Carré d'Or and Larvotto beaches.

Beautiful 3/4 ROOM apartment with a total surface area of 116m², bright and with a splendid sea view. Front-facing double living room, open-plan kitchen, two bedrooms, bathroom, shower room.

It has two terraces with a total surface area of 25 M2, one of which has a sea view. Sold with cellar and parking space.

REF: VM653

| DETAILS   |                |
|-----------|----------------|
| ↑m²)      | *116 m²        |
|           | 25 m²          |
|           | Good condition |
|           | 2              |
| $\oslash$ | Facing south   |
| <b>(</b>  | Sea view       |