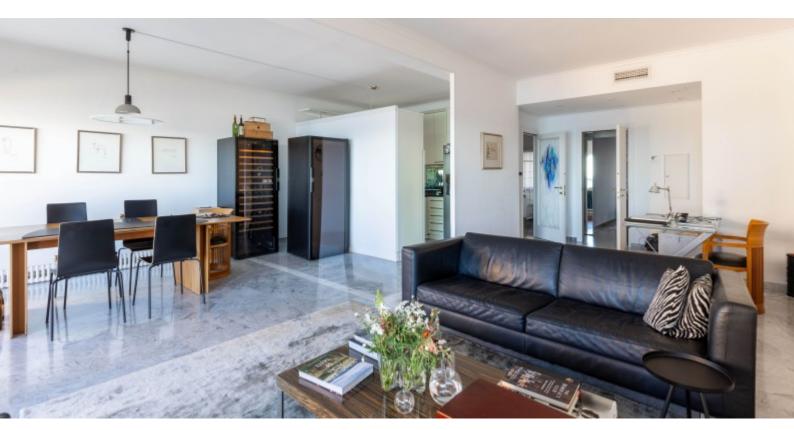

#### **DESCRIPTIVE:**

Located in a guard-gated residence, HERSILIA is close to the Carré d'Or and Larvotto beaches.

Beautiful 3/4 ROOM apartment with a total surface area of 116m², bright and with a splendid sea view. Front-facing double living room, open-plan kitchen, two bedrooms, bathroom, shower room.

It has two terraces with a total surface area of 25 M2, one of which has a sea view. Sold with cellar and parking space.

REF: VM653

| DETAILS   |                |
|-----------|----------------|
| ↑m²)      | *116 m²        |
|           | 25 m²          |
|           | Good condition |
|           | 2              |
| $\oslash$ | Facing south   |
| <b>(</b>  | Sea view       |