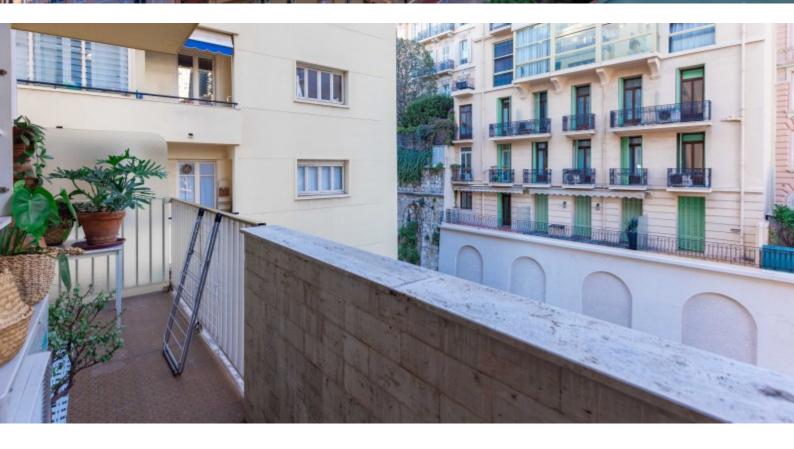

It has two terraces with a total surface area of 25 M2, one of which has a sea view. Sold with cellar and parking space.

REF: VM653

| DETAILS   |                |
|-----------|----------------|
| ↑m²)      | *116 m²        |
|           | 25 m²          |
|           | Good condition |
|           | 2              |
| $\oslash$ | Facing south   |
| <b>(</b>  | Sea view       |