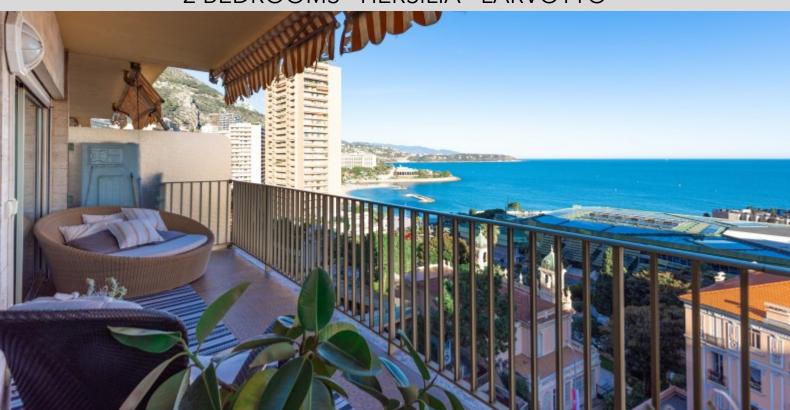

#### **DESCRIPTIVE:**

Located in a guard-gated residence, HERSILIA is close to the Carré d'Or and Larvotto beaches.

Beautiful 3/4 ROOM apartment with a total surface area of 116m², bright and with a splendid sea view. Front-facing double living room, open-plan kitchen, two bedrooms, bathroom, shower room.

It has two terraces with a total surface area of 25 M2, one of which has a sea view. Sold with cellar and parking space.

REF: VM653

| DETAILS   |                |
|-----------|----------------|
| ↑m²)      | *116 m²        |
|           | 25 m²          |
|           | Good condition |
|           | 2              |
| $\oslash$ | Facing south   |
| <b>(</b>  | Sea view       |