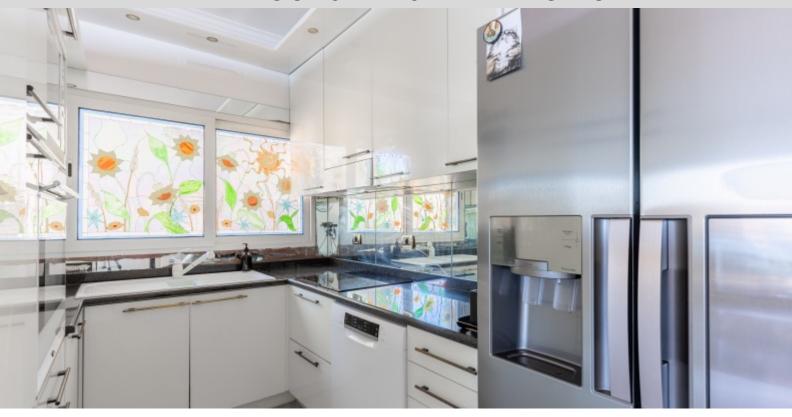

#### **DESCRIPTIVE:**

Located in a guard-gated residence, HERSILIA is close to the Carré d'Or and Larvotto beaches.

Beautiful 3/4 ROOM apartment with a total surface area of 116m², bright and with a splendid sea view. Front-facing double living room, open-plan kitchen, two bedrooms, bathroom, shower room.