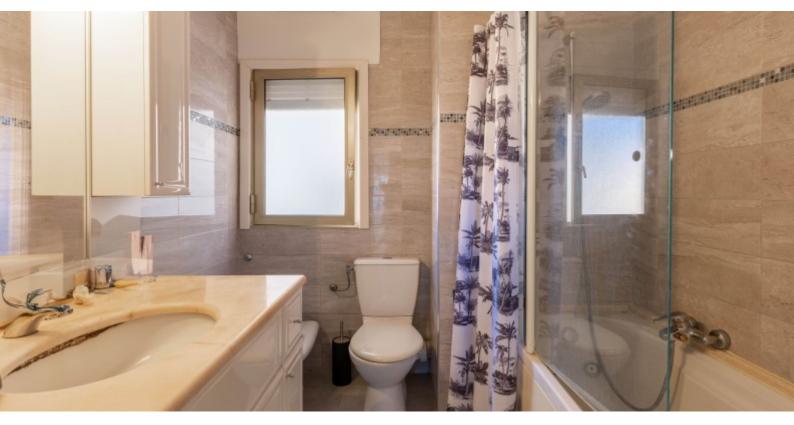

#### **DESCRIPTIVE:**

Located in a guard-gated residence, HERSILIA is close to the Carré d'Or and Larvotto beaches.

Beautiful 3/4 ROOM apartment with a total surface area of 116m², bright and with a splendid sea view. Front-facing double living room, open-plan kitchen, two bedrooms, bathroom, shower room.